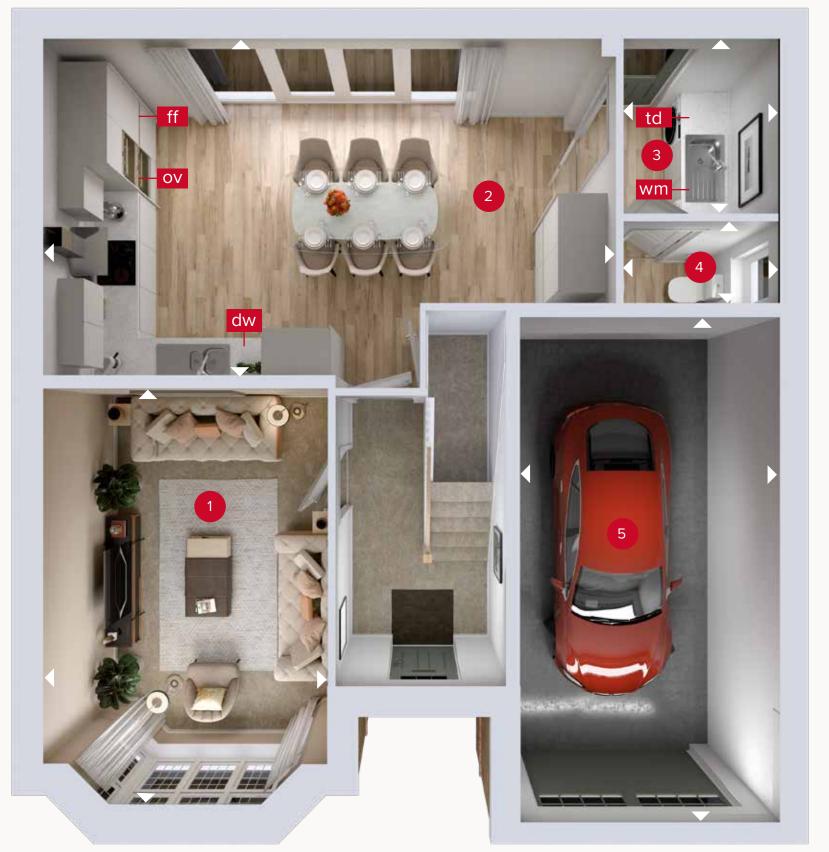

## GROUND FLOOR FIRST FLOOR

#### **GROUND FLOOR**

| 1 Lounge             | 15'11" × 10'7" | 4.85 x 3.23 m |
|----------------------|----------------|---------------|
| 2 Kitchen/<br>Dining | 21'5" x 12'9"  | 6.53 x 3.88 m |
| 3 Utility            | 6'7" × 5'10"   | 2.01 x 1.78 m |
| 4 Cloaks             | 5'10" x 3'0"   | 1.78 x 0.92 m |
| 5 Garage             | 19'4" × 9'8"   | 5.89 x 2.94 m |

ov - oven ff - fridge freezer dw - dishwasher wm - washing machine space td - tumble dryer space

Denotes where dimensions are taken from. All wardrobes are subject to site specification. Please see Sales Consultant for further details.