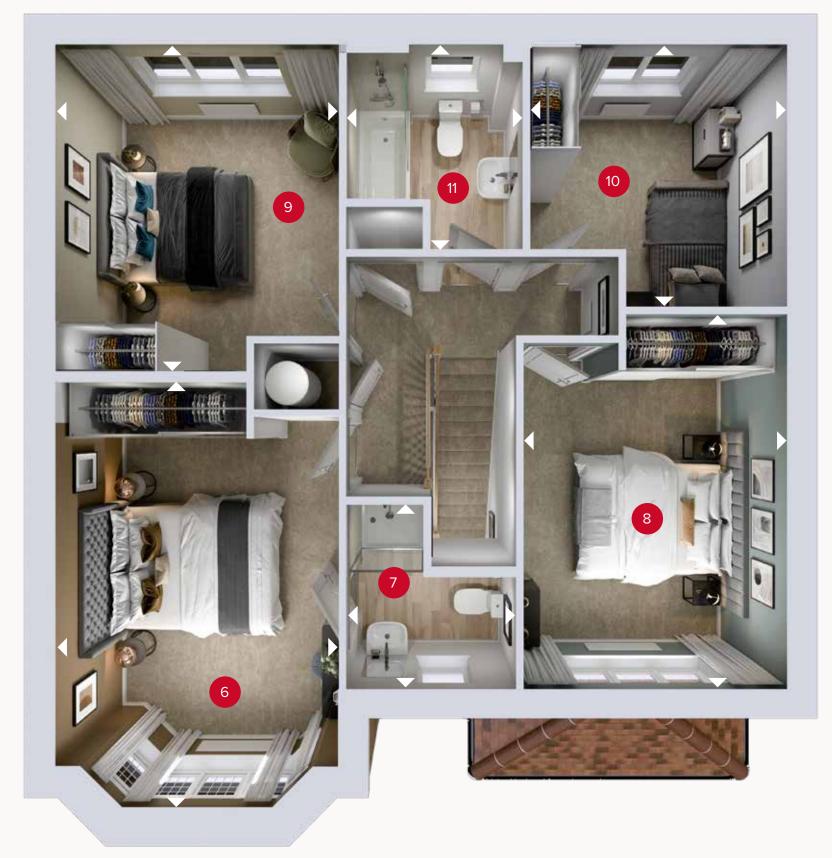

## GROUND FLOOR FIRST FLOOR

### FIRST FLOOR

| 6  | Bedroom 1 | 16'5" × 10'7" | 5.01 x 3.23 m |
|----|-----------|---------------|---------------|
| 7  | En-suite  | 7'2" x 6'6"   | 2.19 x 1.98 m |
| 8  | Bedroom 2 | 14'7" × 9'11" | 4.45 x 3.02 m |
| 9  | Bedroom 3 | 12'3" × 10'7" | 3.75 x 3.23 m |
| 10 | Bedroom 4 | 9'9" × 9'9"   | 2.96 x 2.96 m |
| 11 | Bathroom  | 7'7" × 6'8"   | 2.30 x 2.04 m |

ov - oven ff - fridge freezer dw - dishwasher wm - washing machine space td - tumble dryer space

Denotes where dimensions are taken from. All wardrobes are subject to site specification. Please see Sales Consultant for further details.