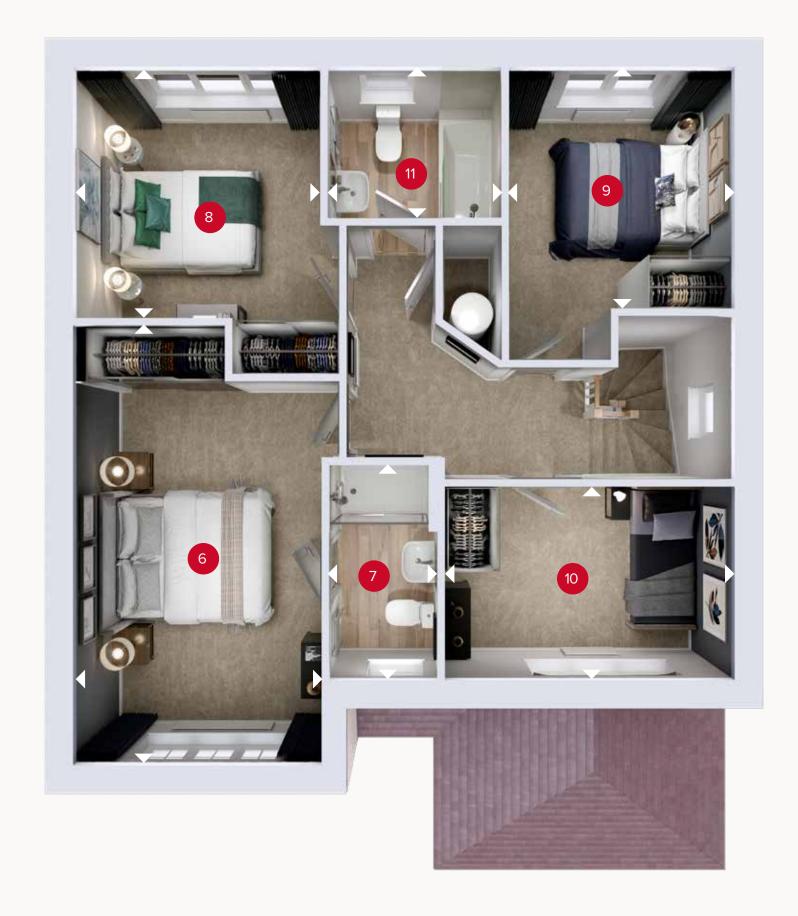

## FIRST FLOOR

| 6  | Bedroom 1 | 17'0" × 9'6" | 5.19 x 2.89 m |
|----|-----------|--------------|---------------|
| 7  | En-suite  | 8'2" x 4'3"  | 2.48 x 1.29 m |
| 8  | Bedroom 2 | 10'3" x 9'6" | 3.12 x 2.91 m |
| 9  | Bedroom 3 | 9'9" x 8'10" | 2.97 x 2.69 m |
| 10 | Bedroom 4 | 11'5" x 7'3" | 3.48 x 2.22 m |
| 11 | Bathroom  | 6'9" × 6'4"  | 2.07 x 1.94 m |

**GROUND FLOOR** FIRST FLOOR

Customers should note this illustration is an example of the Windsor house type. All dimensions indicated are approximate and the furniture layout is for illustrative purposes only. Homes may be 'handed' (mirror image) versions of the illustrations, and may be detached, semi-detached or terraced. Materials used may differ from plot to plot including render and roof tile colours. Detailed plans and specifications are available for inspection for each plot at our Customer Experience Suite or Sales Centre during working hours and customers must check their individual specifications prior to making a reservation. Please note that the specification show in this plan may include optional upgrades from standard specification. Please speak with your Sales Consultant or visit MyRedrow for more information. EG\_WINS\_DM.2

ov - oven ff - fridge freezer dw - dishwasher

wm - washing machine space

Denotes where dimensions are taken from. All wardrobes are subject to site specification. Please see Sales Consultant for further details.