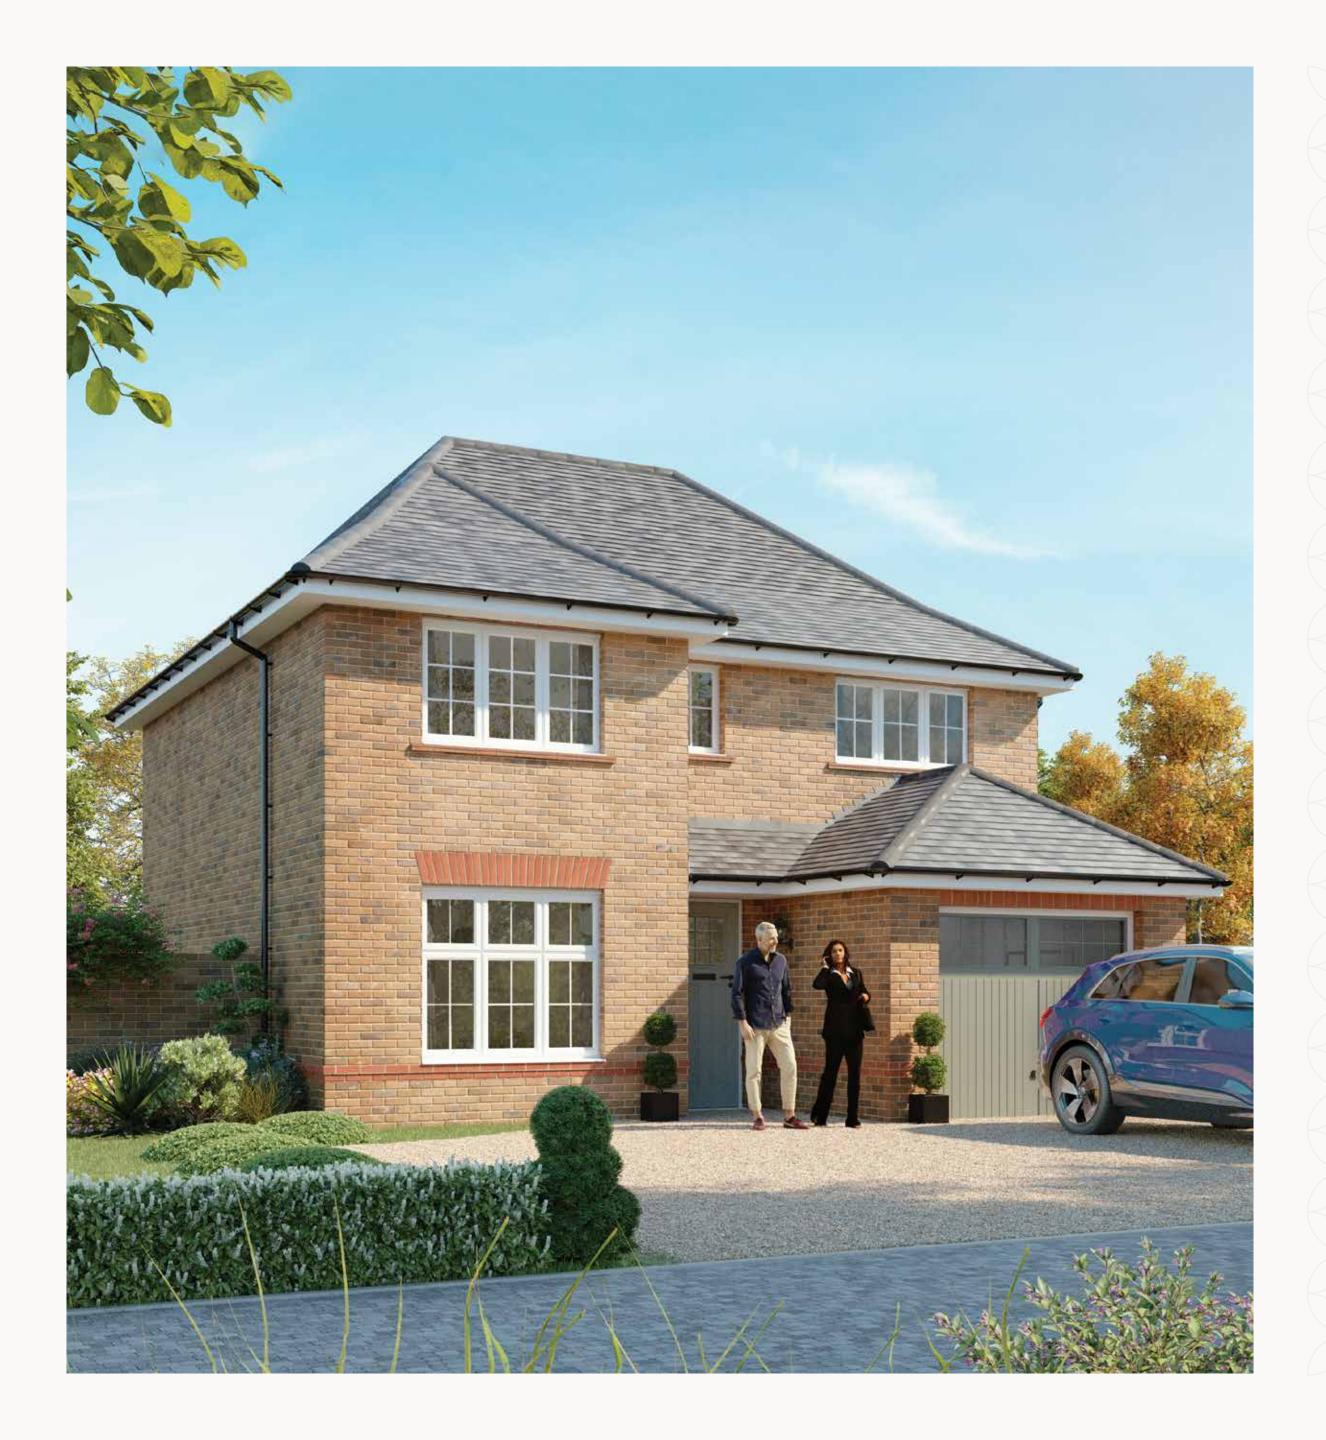

# WINDSOR

FOUR BEDROOM DETACHED HOME







# WINDSOR

FOUR BEDROOM DETACHED HOME







## THE WINDSOR

### **GROUND FLOOR**

| 1 | Kitchen/<br>Dining | 18'2" x 13'5" | 5.53 x 4.09 m |
|---|--------------------|---------------|---------------|
| 2 | Lounge             | 14'2" × 10'8" | 4.32 x 3.26 m |
| 3 | Utility            | 7'4" × 6'3"   | 2.22 x 1.91 m |
| 4 | Cloaks             | 5'6" x 3'1"   | 1.69 x 0.94 m |
| 5 | Garage             | 19'1" × 9'10" | 5.81 x 3.00 m |

## FIRST FLOOR

| 6  | Bedroom 1 | 17'0" × 9'6" | 5.19 x 2.89 m |
|----|-----------|--------------|---------------|
| 7  | En-suite  | 8'2" x 4'3"  | 2.48 x 1.29 m |
| 8  | Bedroom 2 | 10'3" x 9'6" | 3.12 x 2.91 m |
| 9  | Bedroom 3 | 9'9" x 8'10" | 2.97 x 2.69 m |
| 10 | Bedroom 4 | 11'5" x 7'3" | 3.48 x 2.22 m