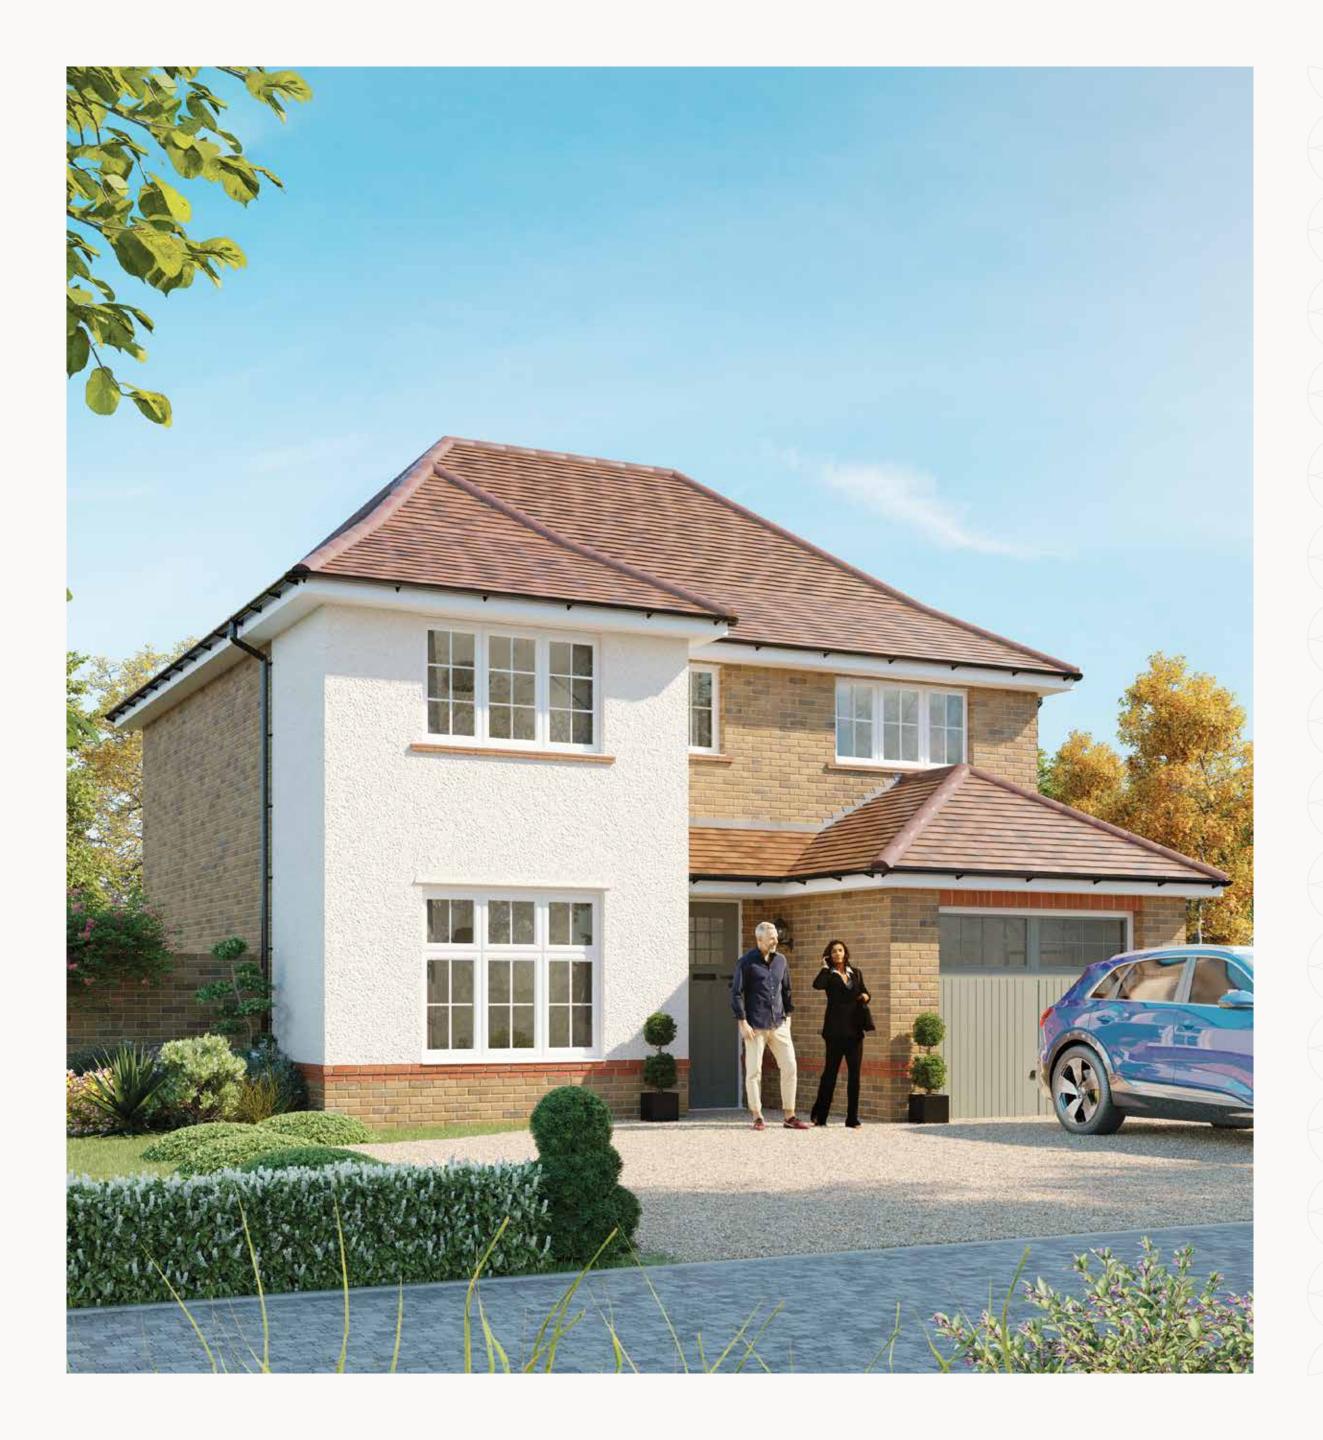

# WINDSOR

FOUR BEDROOM DETACHED HOME







# WINDSOR

FOUR BEDROOM DETACHED HOME







## THE WINDSOR

### **GROUND FLOOR**

| 1 | Kitchen/<br>Dining | 18'2" x 13'5" | 5.53 x 4.09 m |
|---|--------------------|---------------|---------------|
| 2 | Lounge             | 14'2" × 10'8" | 4.32 x 3.26 m |
| 3 | Utility            | 7'4" × 6'3"   | 2.22 x 1.91 m |
| 4 | Cloaks             | 5'6" x 3'1"   | 1.69 x 0.94 m |
| 5 | Garage             | 19'1" × 9'10" | 5.81 x 3.00 m |

## FIRST FLOOR

| 6  | Bedroom 1 | 17'0" × 9'6" | 5.19 x 2.89 m |
|----|-----------|--------------|---------------|
| 7  | En-suite  | 8'2" x 4'3"  | 2.48 x 1.29 m |
| 8  | Bedroom 2 | 10'3" x 9'6" | 3.12 x 2.91 m |
| 9  | Bedroom 3 | 9'9" x 8'10" | 2.97 x 2.69 m |
| 10 | Bedroom 4 | 11'5" x 7'3" | 3.48 x 2.22 m |
| 11 | Bathroom  | 6'9" × 6'4"  | 2.07 x 1