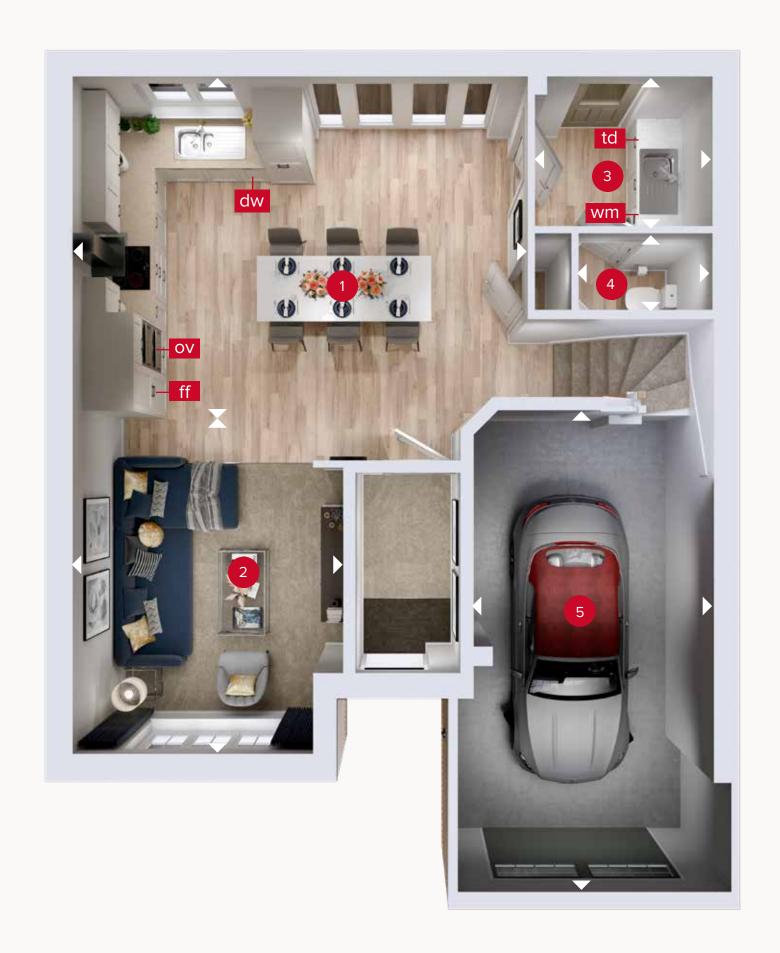

### **GROUND FLOOR**

| 1 | Kitchen/<br>Dining | 18'2" x 13'5" | 5.53 x 4.09 m |
|---|--------------------|---------------|---------------|
| 2 | Lounge             | 14'2" × 10'8" | 4.32 x 3.26 m |
| 3 | Utility            | 7'4" × 6'3"   | 2.22 x 1.91 m |
| 4 | Cloaks             | 5'6" x 3'1"   | 1.69 x 0.94 m |
| 5 | Garage             | 19'1" × 9'10" | 5.81 x 3.00 m |

**GROUND FLOOR** FIRST FLOOR

Customers should note this illustration is an example of the Windsor house type. All dimensions indicated are approximate and the furniture layout is for illustrative purposes only. Homes may be 'handed' (mirror image) versions of the illustrations, and may be detached, semi-detached or terraced. Materials used may differ from plot to plot including render and roof tile colours. Detailed plans and specifications are available for inspection for each plot at our Customer Experience Suite or Sales Centre during working hours and customers must check their individual specifications prior to making a reservation. Please note that the specification show in this plan may include optional upgrades from standard specification. Please speak with your Sales Consultant or visit MyRedrow for more information. EG\_WINS\_DM.2

ov - oven ff - fridge freezer dw - dishwasher

wm - washing machine space

Denotes where dimensions are taken from. All wardrobes are subject to site specification. Please see Sales Consultant for further details.