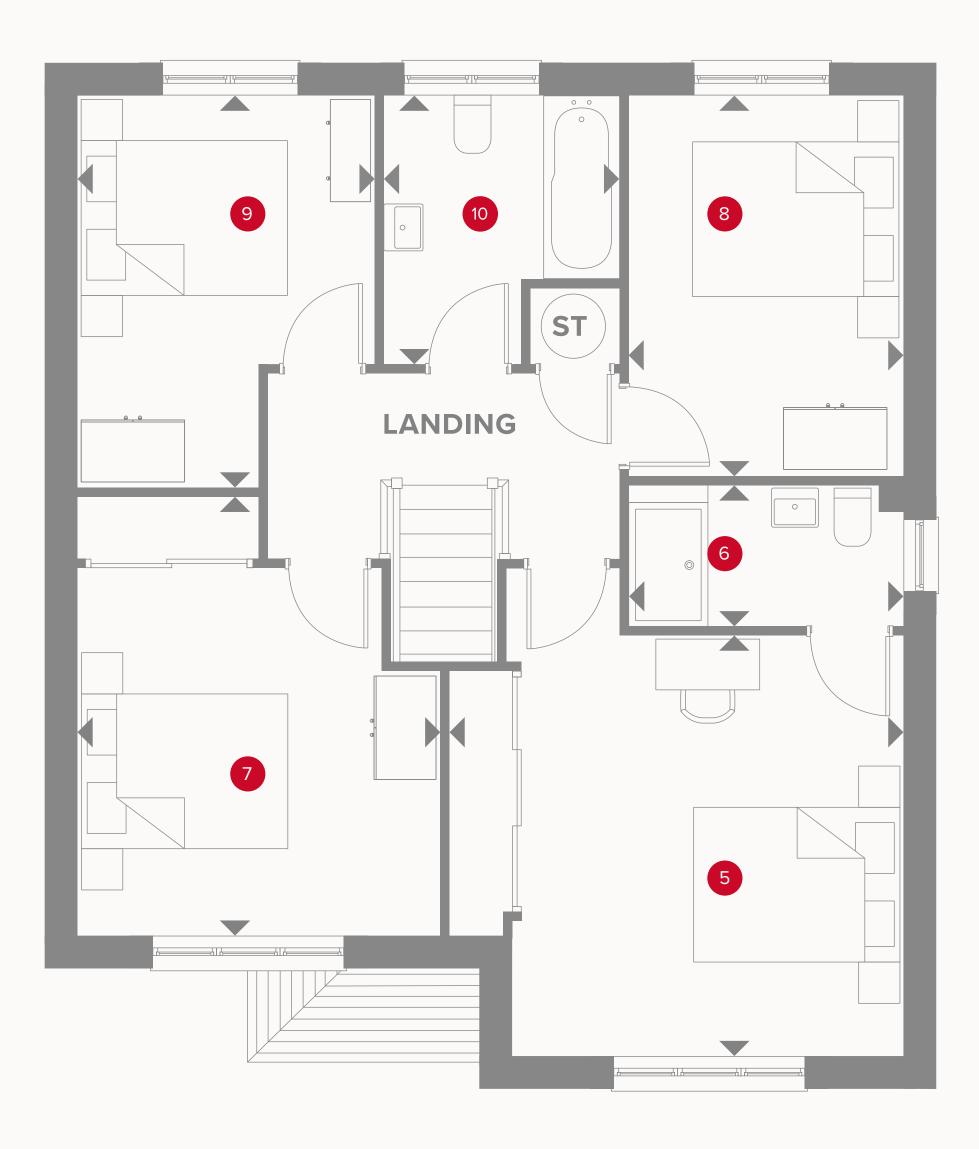

## THE CAMBRIDGE **FIRST FLOOR**

| 5 Bedroom 1 | 13'8" × 12'7" | 4.22 x 3.89 m |
|-------------|---------------|---------------|
| 6 En-suite  | 8'4" x 4'2"   | 2.56 x 1.30 m |
| 7 Bedroom 2 | 13'3" × 11'0" | 4.06 x 3.37 m |
| 8 Bedroom 3 | 11'5" x 8'3"  | 3.52 x 2.55 m |
| 9 Bedroom 4 | 11'9" × 9'0"  | 3.64 x 2.76 m |
| 10 Bathroom | 8'1" × 7'1"   | 2.49 x 2.19 m |

#### KEY

 Dimensions start **HW** Hot water storage

Customers should note this illustration is an example of the Cambridge house type. All dimensions indicated are approximate and the furniture layout is for illustrative purposes only. Homes may be 'handed' (mirror image) versions of the illustrations, and may be detached, semi-detached or terraced. Materials used may differ from plot to plot including render and roof tile colours. Detailed plans and specifications are available for inspection for each plot at our Sales Centre during working hours and customers must check their individual specifications prior to making a reservation. All wardrobes are subject to site specification. Please see Sales Consultant for further details.