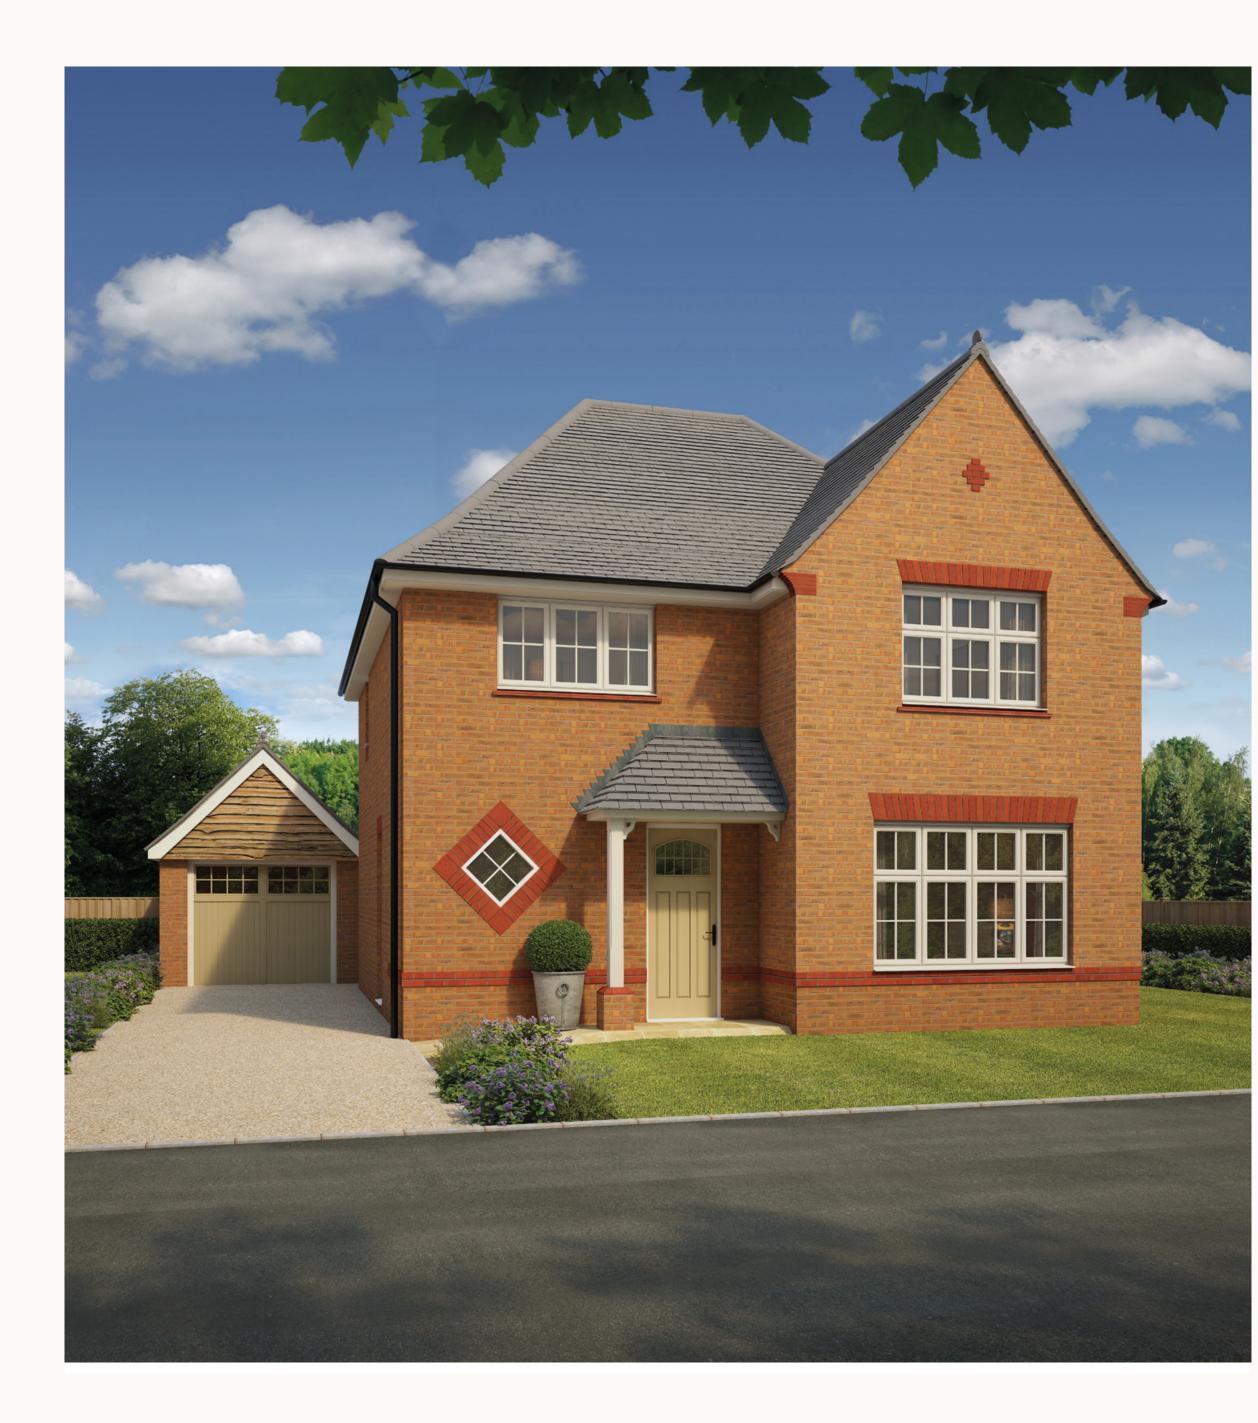

# THE CAMBRIDGE FOUR BEDROOM HOME







### THE CAMBRIDGE GROUND FLOOR

| 1 Lounge                | 16'2" × 11'9" | 4.95 x 3.63 m |
|-------------------------|---------------|---------------|
| 2 Kitchen/Dining/Family | 25'2" x 12'5" | 7.68 x 3.82 m |
| <sup>3</sup> Utility    | 6'0" x 5'9"   | 1.83 x 1.80 m |
| 4 Cloaks                | 6'6" x 5'9"   | 1.99 x 1.80 m |



### KEY

HobOVOven

FF Fridge/freezer

**TD** Tumble dryer space

Dimensions start

**ST** Storage cupboard

**WM** Washing machine space

**DW** Dishwasher space





## THE CAMBRIDGE **FIRST FLOOR**

| 5 Bedroom 1 | 13'8" × 12'7" | 4.22 x 3.89 m |
|-------------|---------------|---------------|
| 6 En-suite  | 8'4" x 4'2"   | 2.56 x 1.30 m |
| 7 Bedroom 2 | 13'3" × 11'0" | 4.06 x 3.37 m |
| 8 Bedroom 3 | 11'5" x 8'