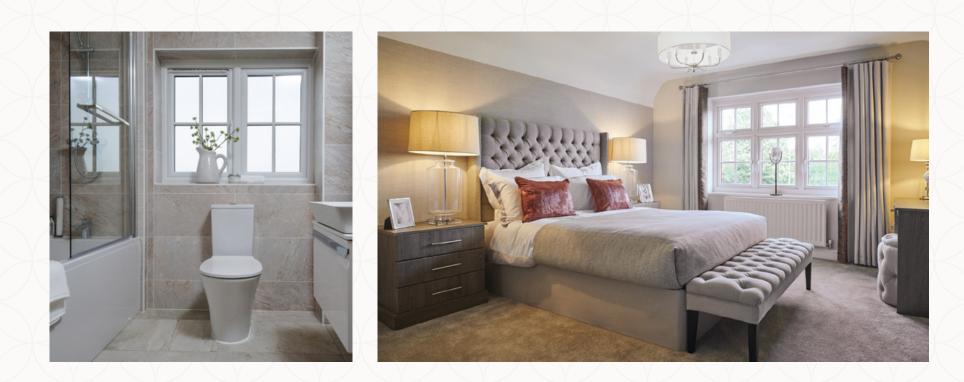

## THE CAMBRIDGE **FIRST FLOOR**

| 5 Bedroom 1 | 13'8" × 12'7" | 4.22 x 3.89 m |
|-------------|---------------|---------------|
| 6 En-suite  | 8'4" x 4'2"   | 2.56 x 1.30 m |
| 7 Bedroom 2 | 13'3" × 11'0" | 4.06 x 3.37 m |
| 8 Bedroom 3 | 11'5" x 8'3"  | 3.52 x 2.55 m |
| 9 Bedroom 4 | 11'9" × 9'0"  | 3.64 x 2.76 m |
| 10 Bathroom | 8'1" × 7'1"   | 2.49 x 2.19 m |

#### KEY

 Dimensions start **HW** Hot water storage

Customers should note this illustration is an example of the Cambridge house type. All dimensions indicated are approximate and the furniture layout is for illustrative purposes only. Homes may be 'handed' (mirror image) versions of the illustrations, and may be detached, semi-detached or terraced. Materials used may differ from plot to plot including render and roof tile colours. Detailed plans and specifications are available for inspection for each plot at our Sales Centre during working hours and customers must check their individual specifications prior to making a reservation. All wardrobes are subject to site specification. Please see Sales Consultant for further details.