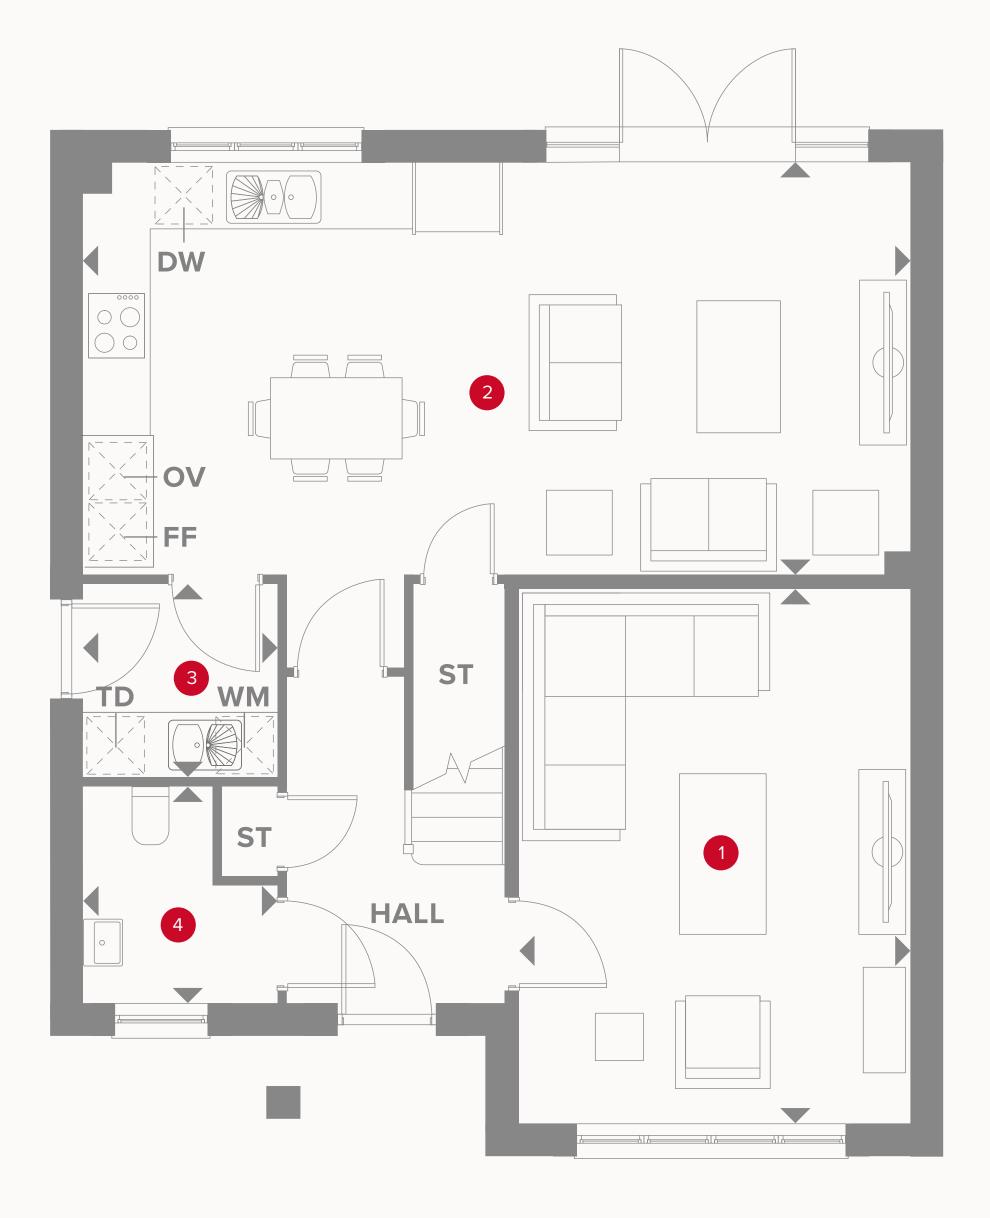

### THE CAMBRIDGE GROUND FLOOR

| 1 Lounge                | 16'2" × 11'9" | 4.95 x 3.63 m |
|-------------------------|---------------|---------------|
| 2 Kitchen/Dining/Family | 25'2" x 12'5" | 7.68 x 3.82 m |
| <sup>3</sup> Utility    | 6'0" x 5'9"   | 1.83 x 1.80 m |
| 4 Cloaks                | 6'6" x 5'9"   | 1.99 x 1.80 m |

### KEY

HobOVOven

FF Fridge/freezer

**TD** Tumble dryer space

Dimensions start

**ST** Storage cupboard

**WM** Washing machine space

**DW** Dishwasher space