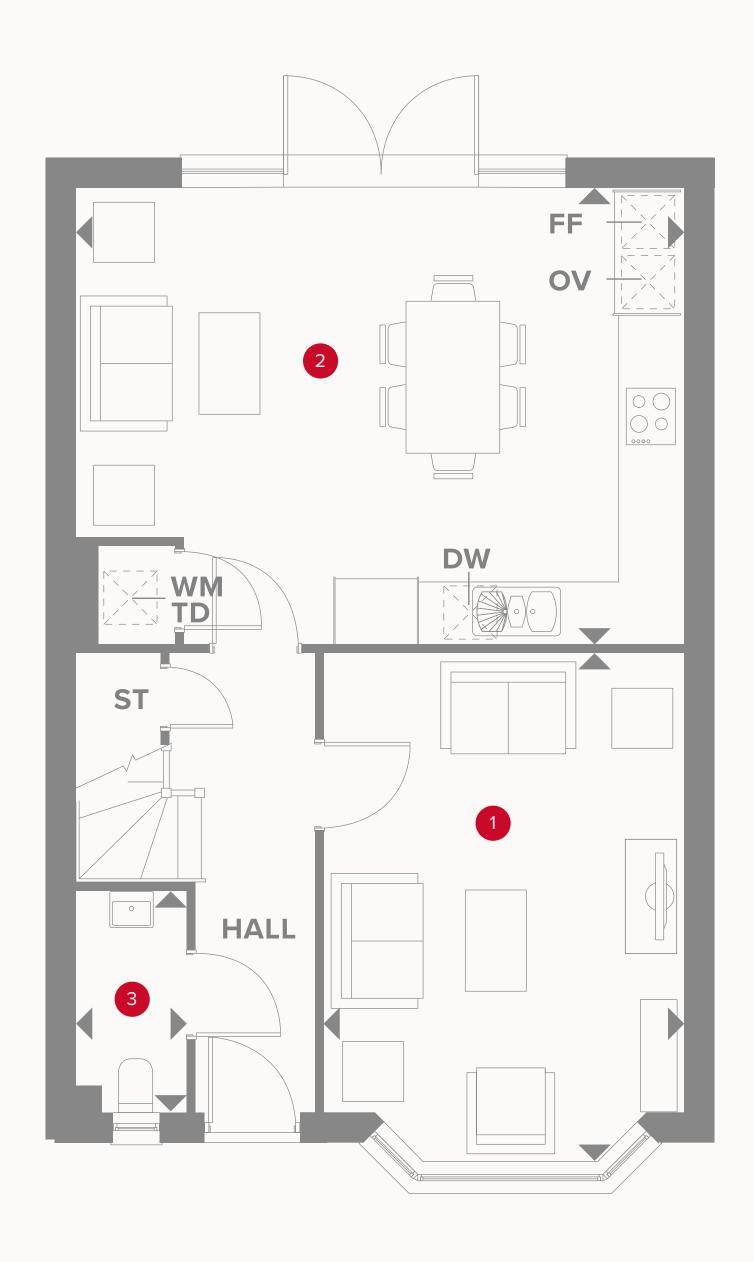

## THE STRATFORD GROUND FLOOR

1 Lounge 16'4" x 11'6" 4.97 x 3.51 m

2 Family/ 19'8" x 14'9" 5.99 x 4.49 m

Kitchen/ Dining

3 Cloaks 7'3" x 3'6" 2.20 x 1.07 m

## **KEY**

<sup>∞</sup> Hob

**OV** Oven

**FF** Fridge/freezer

**TD** Tumble dryer space

Dimensions start

ST Storage cupboard

WM Washing machine space

**DW** Dishwasher space

## THE STRATFORD FIRST FLOOR

| 4 Bedroom 1 | 14'2" × 10'10" | 4.33 x 3.30 m |
|-------------|----------------|---------------|
| 5 Bedroom 2 | 11'11" × 9'11" | 3.62 x 3.02 m |
| 6 Bedroom 3 | 9'5" x 7'8"    | 2.88 x 2.34 m |
| 7 Bedroom 4 | 8'6" x 7'3"    | 2.60 x 2.20 m |
| 8 Bathroom  | 6'9" x 5'9"    | 2.05 x 1.76 m |
| 9 En-suite  | 7'6" × 4'7"    | 2.28 x 1.39 m |