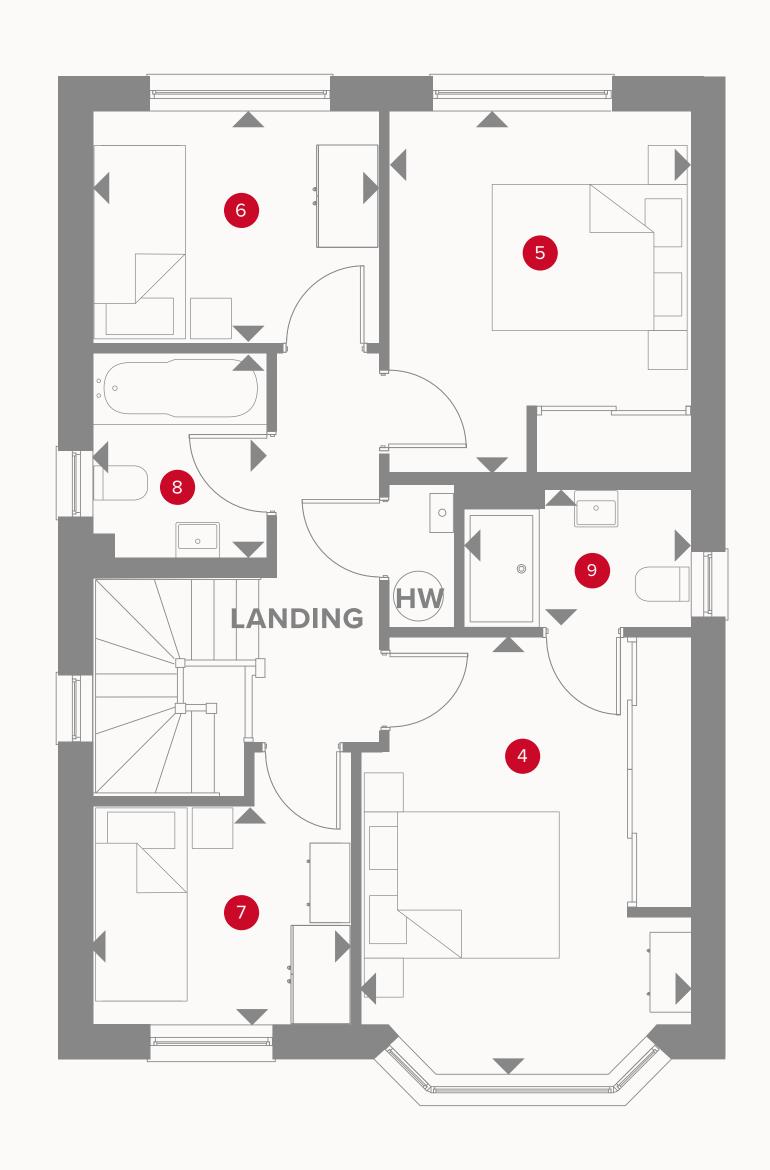

## THE STRATFORD FIRST FLOOR

| 4 Bedroom 1 | 14'2" × 10'10" | 4.33 x 3.30 m |
|-------------|----------------|---------------|
| 5 Bedroom 2 | 11'11" × 9'11" | 3.62 x 3.02 m |
| 6 Bedroom 3 | 9'5" x 7'8"    | 2.88 x 2.34 m |
| 7 Bedroom 4 | 8'6" x 7'3"    | 2.60 x 2.20 m |
| 8 Bathroom  | 6'9" x 5'9"    | 2.05 x 1.76 m |
| 9 En-suite  | 7'6" × 4'7"    | 2.28 x 1.39 m |