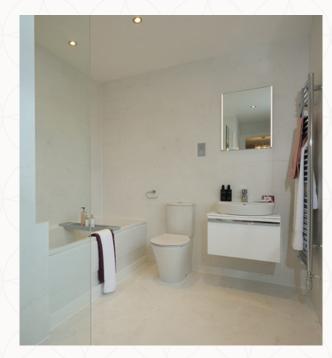

## THE LEAMINGTON LIFESTYLE FIRST FLOOR

| 6 Bedroom 1   | 13'6" x 11'11" | 4.12 x 3.63 m |
|---------------|----------------|---------------|
| 7 En-suite 1  | 13'0" x 8'7"   | 3.96 x 2.66 m |
| 8 Wardrobe    | 8'4" × 5'5"    | 2.54 x 1.65 m |
| 9 Bedroom 2   | 11'3" x 9'0"   | 3.44 x 2.75 m |
| 10 En-suite 2 | 7'11" x 6'2"   | 2.41 x 1.93 m |
| 11 Bedroom 3  | 13'3" × 9'3"   | 4.06 x 2.83 m |
| 12 En-suite 3 | 9'3" x 6'1"    | 2.83 x 1.85 m |