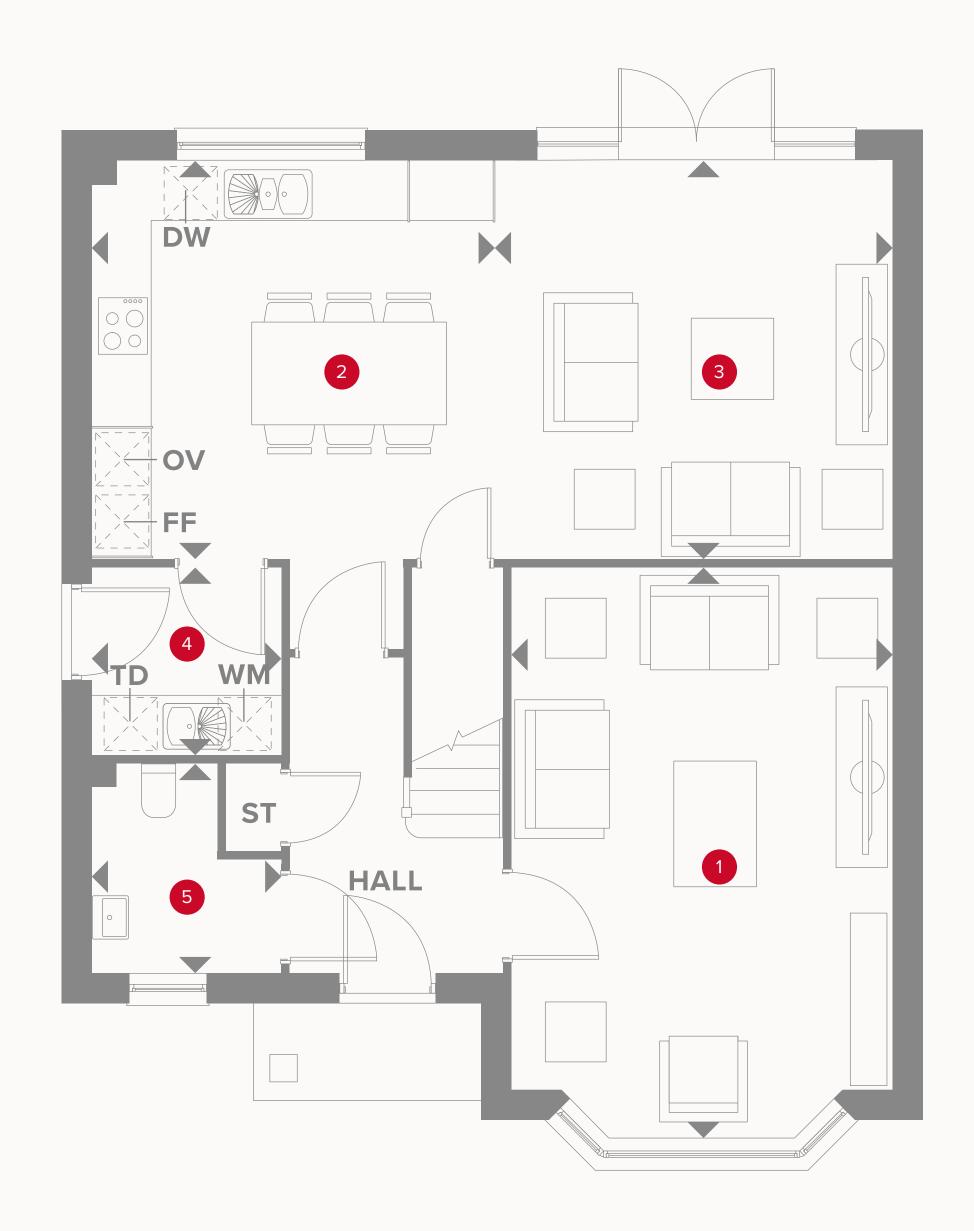

## THE LEAMINGTON LIFESTYLE GROUND FLOOR

| 1 Lounge | 17'9" × 11'11" | 5.42 x 3.63 m |
|----------|----------------|---------------|
|          |                |               |

2 Kitchen/ 13'0" x 12'6" 3.95 x 3.82 m Dining

3 Family 12'6" x 12'2" 3.82 x 3.73 m

4 Utility 5'11" x 5'11" 1.81 x 1.80 m

5 Cloaks 6'6" x 5'11" 1.99 x 1.80 m

## **KEY**

<sup>∞</sup> Hob

**OV** Oven

FF Fridge/freezer

**TD** Tumble dryer space

Dimensions start

ST Storage cupboard

WM Washing machine spaceDW Dishwasher space

## THE LEAMINGTON LIFESTYLE FIRST FLOOR

| 6 Bedroom 1   | 13'6" x 11'11" | 4.12 x 3.63 m |
|---------------|----------------|---------------|
| 7 En-suite 1  | 13'0" x 8'7"   | 3.96 x 2.66 m |
| 8 Wardrobe    | 8'4" × 5'5"    | 2.54 x 1.65 m |
| 9 Bedroom 2   | 11'3" x 9'0"   | 3.44 x 2.75 m |
| 10 En-suite 2 | 7'11" x 6'2"   | 2.41 x 1.93 m |
| 11 Bedroom 3  | 13'3" × 9'3"   | 4.06 x 2.83 m |
| 12 En-suite 3 | 9'3" x 6'1"    | 2.83 x 1.85 m |