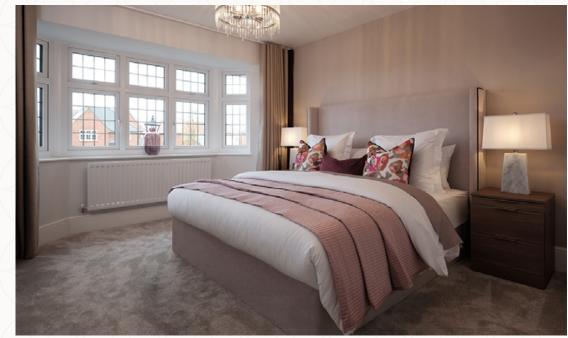

## THE LEAMINGTON LIFESTYLE FIRST FLOOR

| 6 Bedroom 1   | 13'6" x 11'11" | 4.12 x 3.63 m |
|---------------|----------------|---------------|
| 7 En-suite 1  | 13'0" x 8'7"   | 3.96 x 2.66 m |
| 8 Wardrobe    | 8'4" × 5'5"    | 2.54 x 1.65 m |
| 9 Bedroom 2   | 11'3" x 9'0"   | 3.44 x 2.75 m |
| 10 En-suite 2 | 7'11" x 6'2"   | 2.41 x 1.93 m |
| 11 Bedroom 3  | 13'3" × 9'3"   | 4.06 x 2.83 m |
| 12 En-suite 3 | 9'3" x 6'1"    | 2.83 x 1.85 m |