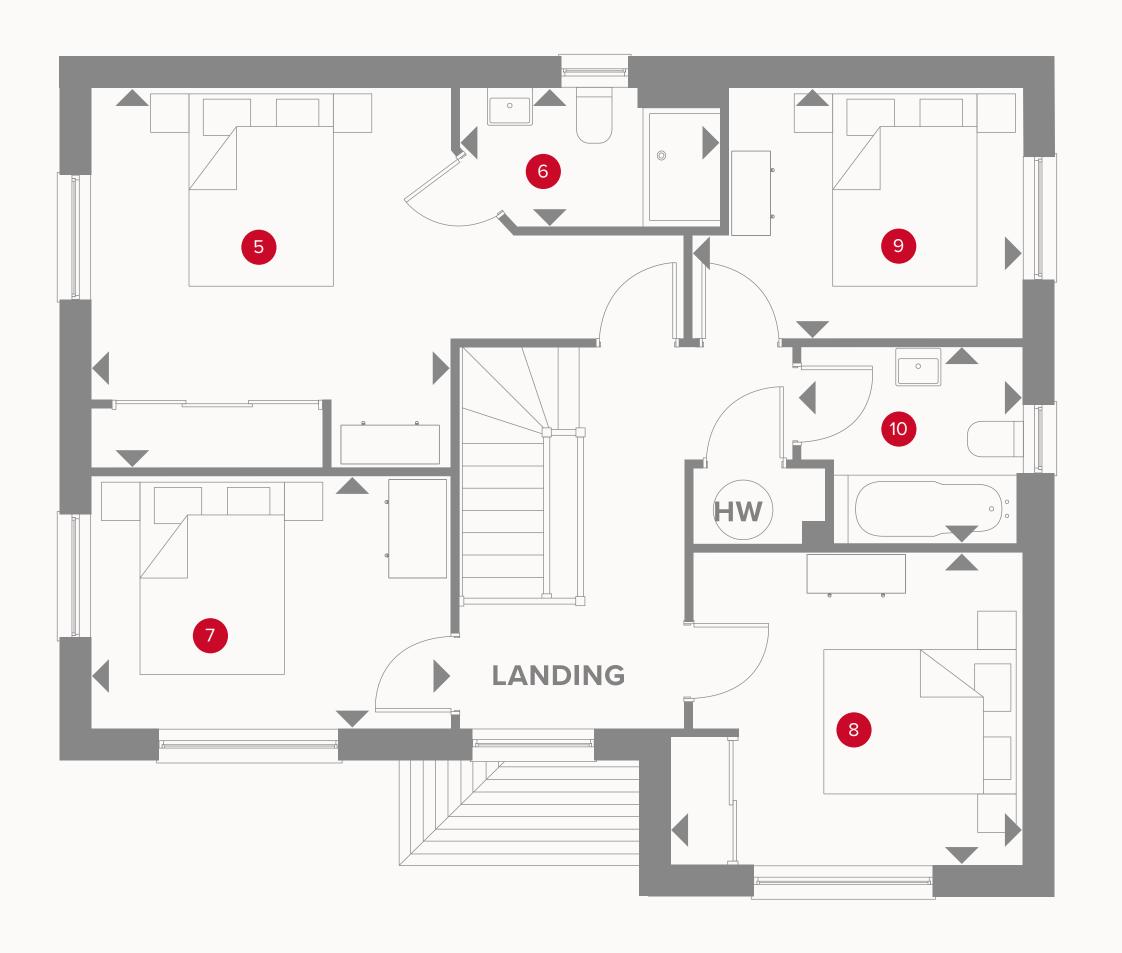

## THE SHAFTESBURY FIRST FLOOR

| Bedroom 1 | 12'5" x 11'8" | 3.80 x 3.62 m |
|-----------|---------------|---------------|
| En-suite  | 8'5" x 4'5"   | 2.58 x 1.38 m |

7 Bedroom 2 3.62 x 2.55 m 11'11" x 8'3"