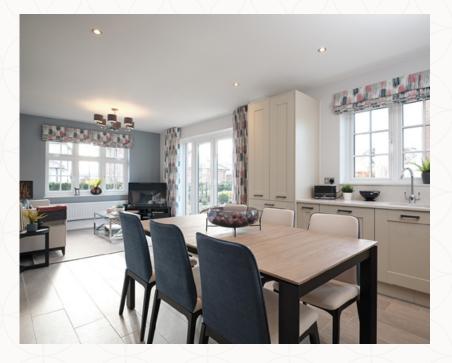

## THE SHAFTESBURY GROUND FLOOR

| 1 Lounge | 21'2" × 11'8" | 6.44 x 3.56 m |
|----------|---------------|---------------|
|          |               |               |

| 2 | Kitchen/ | 25'7" × 11'7" | 7.79 x 3.52 m |
|---|----------|---------------|---------------|
|   | Dining/  |               |               |

Family

3 Utility 6'6" x 5'9" 1.99 x 1.75 m

4 Cloaks 6'6" x 3'4" 1.99 x 1.01 m