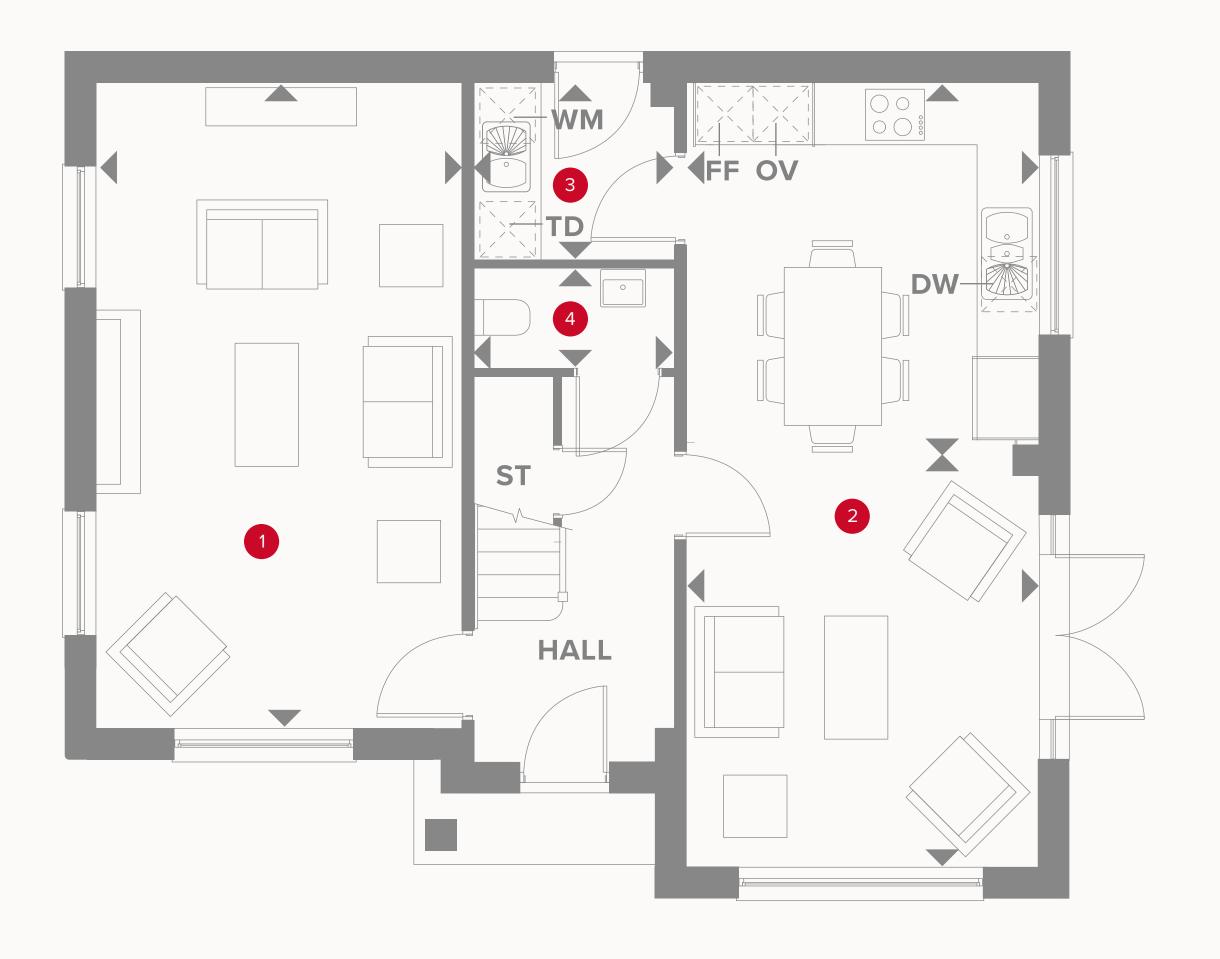

## THE SHAFTESBURY GROUND FLOOR

| 1 Lounge | 21'2" × 11'8" | 6.44 x 3.56 m |
|----------|---------------|---------------|
|          |               |               |

| 2 | Kitchen/ | 25'7" × 11'7" | 7.79 x 3.52 m |
|---|----------|---------------|---------------|
|   | Dining/  |               |               |

Family

3 Utility 6'6" x 5'9" 1.99 x 1.75 m

4 Cloaks 6'6" x 3'4" 1.99 x 1.01 m

## **KEY**

**OV** Oven

FF Fridge/freezer

**TD** Tumble dryer space

◆ Dimensions start

ST Storage cupboard

**WM** Washing machine space

**DW** Dishwasher space

## THE SHAFTESBURY FIRST FLOOR

| Bedroom 1 | 12'5" x 11'8" | 3.80 x 3.62 m |
|-----------|---------------|---------------|
| En-suite  | 8'5" x 4'5"   | 2.58 x 1.38 m |

7 Bedroom 2 3.62 x 2.55 m 11'11" x 8'3"

8 Bedroom 3 3.52 x 3.19 m 11'5" × 10'05"

9 Bedroom 4 3.30 x 2.50 m 10'8" x 8'2"

10 Bathroom 2.22 x 2.01 m 7'3" x 6'6"

Customers should note this illustration is an example of the Shaftesbury house type. All dimensions indicated are approximate and the furniture layout is for illustrative purposes only. Homes may be 'handed' (mirror image) versions of the illustrations, and may be detached, semi-detached or terraced. Materials used may differ from plot to plot including render and roof tile colours. Detailed plans and specifications are available for inspection for each plot at our Sales Centre during working hours and customers must check their individual specifications prior to making a reservation.