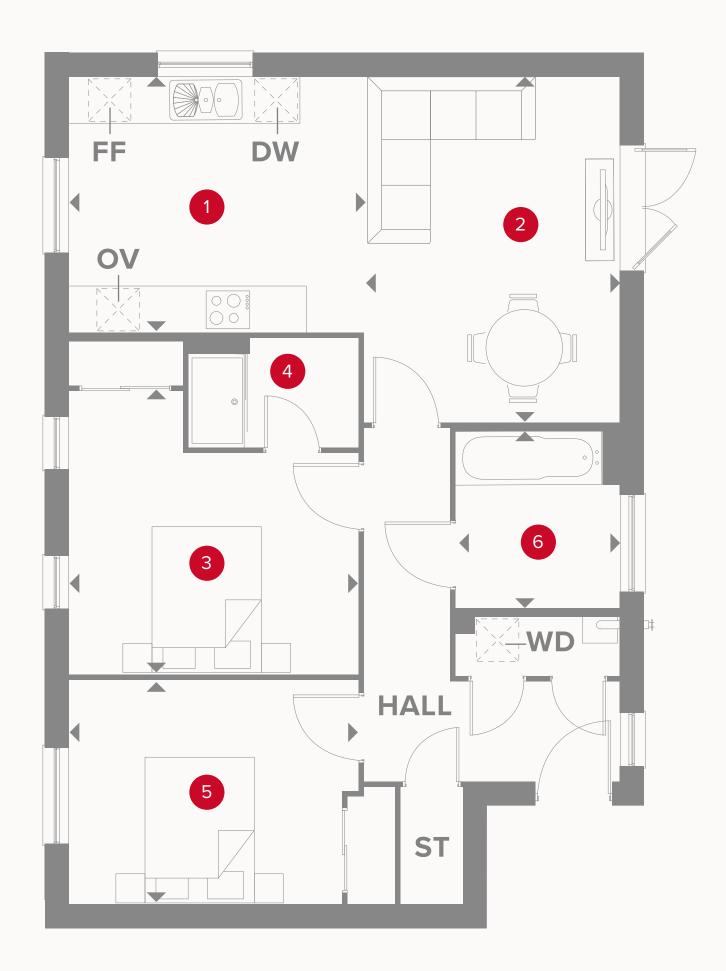

### PRIORY APARTMENTS

| 1 Ki  | tchen       | 12'5" × 11'0" | 3.83 x 3.10 m |
|-------|-------------|---------------|---------------|
| 2 Liv | ving/Dining | 14'8" × 10'9" | 4.47 × 3.30 m |
| 3 Be  | edroom 1    | 12'4" × 12'0" | 3.75 x 3.67 m |
| 4 Er  | n-suite     | 7'2" × 4'7"   | 2.20 x 1.42 m |
| 5 Be  | edroom 2    | 11'7" x 9'6"  | 3.75 x 2.90 m |
| 6 Ba  | athroom     | 7'7" × 7'0"   | 2.30 x 2.10 m |

FIRST FLOOR

#### **GROUND FLOOR**

# PLOT 98 **PLOT 101**

#### **KEY**

**OV** Oven

**FF** Fridge/freezer

**DW** Dishwasher space

**♦** Dimensions start

**WD** Washer / Dryer space

**ST** Storage Cupboard