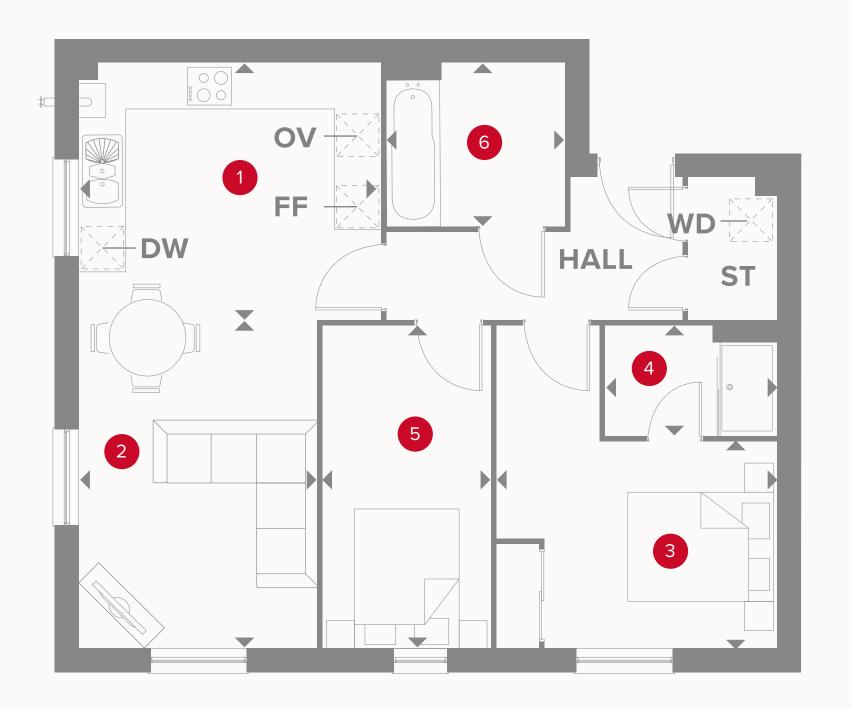

### PLOT 99/102

## FLORENCE APARTMENTS

| 1 | Kitchen       | 12'8" × 11'0" | 3.90 x 3.32 m |
|---|---------------|---------------|---------------|
| 2 | Living/Dining | 13'8" × 10'1" | 4.25 x 3.09 m |
| 3 | Bedroom 1     | 11'9" × 8'9"  | 3.60 x 2.68 m |
| 4 | En-suite      | 7'3" × 4'7"   | 2.20 x 1.42 m |
| 5 | Bedroom 2     | 13'8" x 7'2"  | 4.18 x 2.17 m |
| 6 | Bathroom      | 7'7" × 7'0"   | 2.30 x 2.10 m |

**FIRST FLOOR** 

#### **GROUND FLOOR**

# PLOT 99 **PLOT 102**

#### **KEY**

**OV** Oven

**FF** Fridge/freezer

**DW** Dishwasher space

Dimensions start

**ST** Storage cupboard **WD** Washer / Dryer space

Customers should note this illustration is an example of the New Fields apartment. All dimensions indicated are approximate and the furniture layout is for illustrative purposes only. Homes may be 'handed' (mirror image) versions of the illustrations. Materials used may differ from plot to plot including render and roof tile colours. Detailed plans and specifications are available for inspection for each plot at our Sales Centre during working hours and customers must check their individual specifications prior to making a reservation. Please see Sales Consultant for further details.