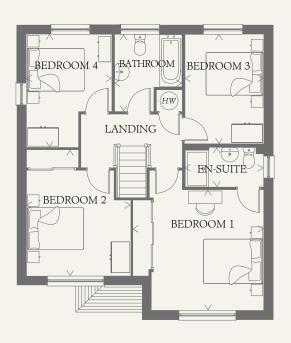

#### FIRST FLOOR

| BEDROOM 1 | 13'8" x 12'8" | 4.22 x 3.89 m |
|-----------|---------------|---------------|
| EN-SUITE  | 8'5" x 4'2"   | 2.56 x 1.3 m  |
| BEDROOM 2 | 13'3" x 11'1" | 4.06 x 3.37 m |
| BEDROOM 3 | 11'5" x 8'3"  | 3.52 x 2.55 m |
| BEDROOM 4 | 12'0" x 9'1"  | 3.63 x 2.76 m |
| BATHROOM  | 8'2" x 5'9"   | 2.49 x 1.80 m |

Customers should note this illustration is an example of the Cambridge house type. All dimensions indicated are approximate and the furniture layout is for illustrative purposes only. Homes may be 'handed' (mirror image) versions of the illustrations, and may be detached, semi-detached or terraced. Materials used may differ from plot to plot including render and roof tile colours. Detailed plans and specifications are available for inspection for each plot at our Sales Centre during working hours and customers must check their individual specifications prior to making a reservation.

KEY

00 Hob

td Tumble dryer space

ov Oven

Hw Hot water cylinder

ST Cupboard