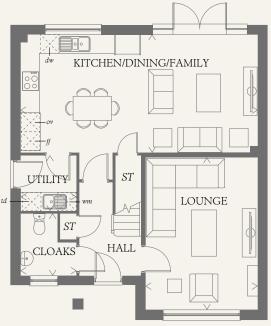

### GROUND FLOOR

| LOUNGE                        | 16'3" x 11'1" | 4.95 x 3.63 m |
|-------------------------------|---------------|---------------|
| KITCHEN/<br>DINING/<br>FAMILY | 25'2" x 12'6" | 7.68 x 3.82 n |
| UTILITY                       | 5'11" x 5'11" | 1.80 x 1.80 m |
| CLOAKS                        | 6'6" x 5'11"  | 1.99 x 1.80 m |

KEY

00 Hob

td Tumble dryer space

ov Oven

Hw Hot water cylinder

ST Cupboard

# Fridge/freezer

wm Washing machine space

dw Dishwasher space

AF 165776 EF\_CAMB\_DM.8

< Denotes where dimensions are taken from. All wardrobes are subject to site specification. Please see Sales Consultant for further details.