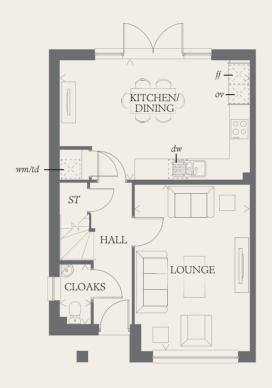

#### GROUND FLOOR

| KITCHEN/<br>DINING | 18'2" x 11'5"  | 5.53 x 3.47 n |
|--------------------|----------------|---------------|
| LOUNGE             | 15'11" x 11'0" | 4.84 x 3.35 n |
| CLOAKS             | 5'10" x 2'11"  | 1.76 x 0.90 n |

< Denotes where dimensions are taken from. All wardrobes are subject to site specification. Please see Sales Consultant for further details

oo Hob

td Tumble dryer space ST Cupboard

ov Oven

ff Fridge/freezer

wm Washing machine space

dw Dishwasher space

AF-273385 | EF\_LETC\_SM.5