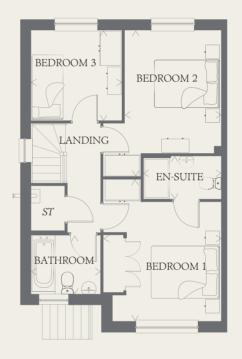

### FIRST FLOOR

| BEDROOM 1 | 11'5" x 11'3" | 3.47 x 3.42 m |
|-----------|---------------|---------------|
| BEDROOM 2 | 11'9" x 9'3"  | 3.58 x 2.81 m |
| BEDROOM 3 | 8'8" x 8'7"   | 2.64 x 2.62 m |
| EN-SUITE  | 7'5" x 4'1"   | 2.26 x 1.25 m |
| BATHROOM  | 6'8" x 5'7"   | 2.02 x 1.71 m |

< Denotes where dimensions are taken from. All wardrobes are subject to site specification. Please see Sales Consultant for further details

oo Hob

td Tumble dryer space ST Cupboard

ov Oven

ff Fridge/freezer