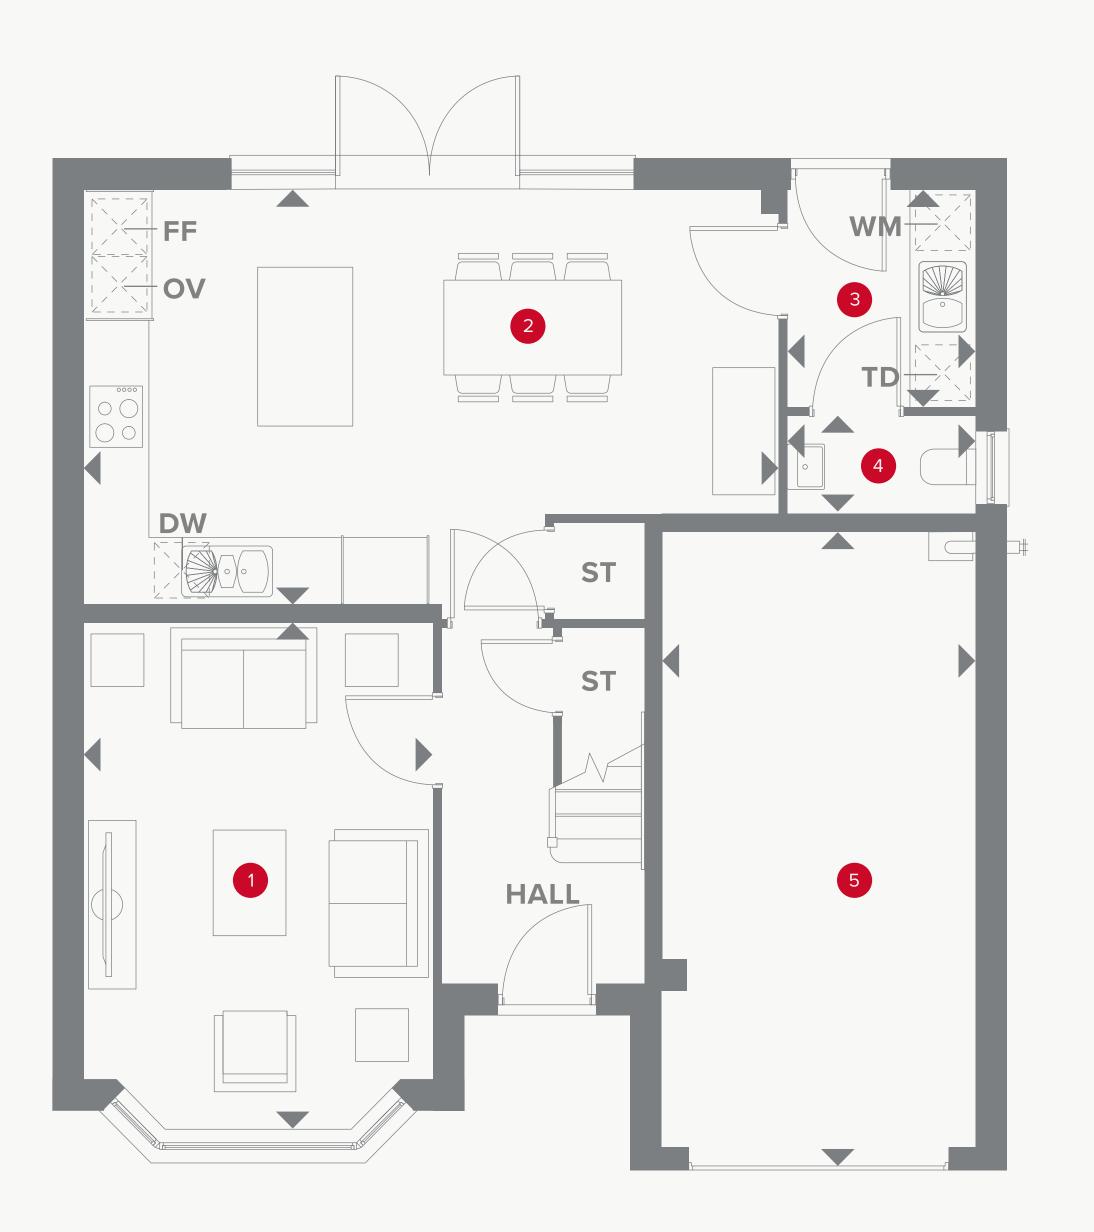

## THE OXFORD LIFESTYLE GROUND FLOOR

| 1 | Lounge |  | 15'9" x | 10'10" | 4.80 | $0 \times 3.29$ | ) m |
|---|--------|--|---------|--------|------|-----------------|-----|
|   |        |  |         |        |      |                 |     |
|   |        |  |         |        |      |                 |     |

2 Kitchen/ Dining 21'8" x 12'9" 6.60 x 3.88 m

3 Utility 6'8" x 5'10" 2.02 x 1.78 m

4 Cloaks 5'10" x 3'1" 1.78 x 0.94 m

5 Garage 19'8" x 9'10" 5.98 x 3.00 m

#### **KEY**

**OV** Oven

FF Fridge/freezer

**TD** Tumble dryer space

◆ Dimensions start

**ST** Storage cupboard

**WM** Washing machine space

**DW** Dish washer space