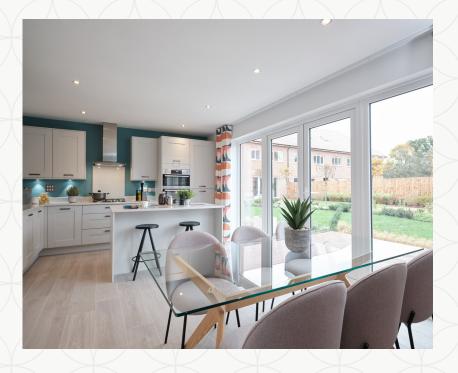

2 Kitchen/ Dining 21'8" x 12'9" 6.60 x 3.88 m

3 Utility 6'8" x 5'10" 2.02 x 1.78 m

4 Cloaks 5'10" x 3'1" 1.78 x 0.94 m

5 Garage 19'8" x 9'10" 5.98 x 3.00 m