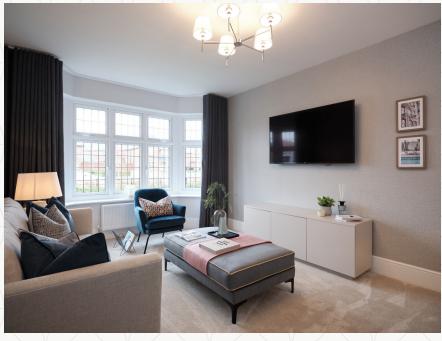

## THE OXFORD LIFESTYLE GROUND FLOOR

| 1 | Lounge |  | 15'9" x | 10'10" | 4.80 | $0 \times 3.29$ | ) m |
|---|--------|--|---------|--------|------|-----------------|-----|
|   |        |  |         |        |      |                 |     |
|   |        |  |         |        |      |                 |     |