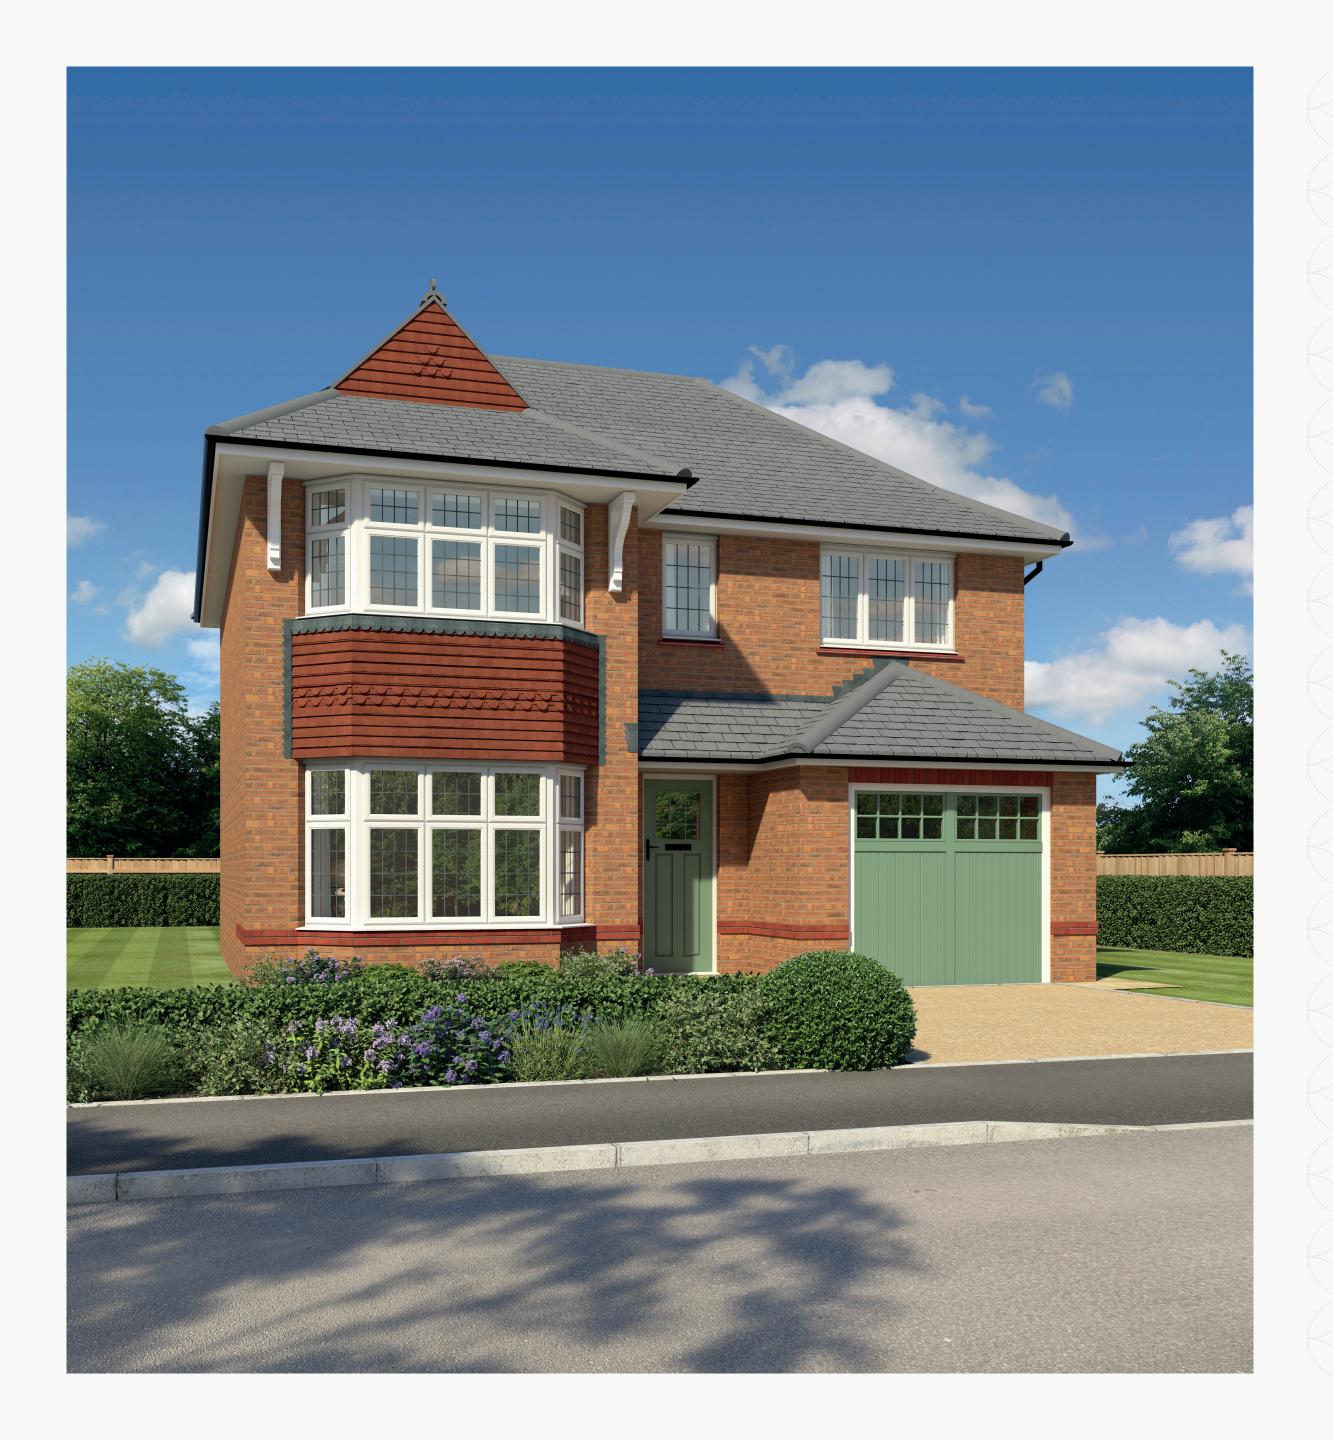

# THE OXFORD LIFESTYLE

THREE BEDROOM HOME

#### **KEY**

■ Dimensions start **HW** Hot water storage

**LH** Loft hatch

Customers should note this illustration is an example of the Oxford house type. All dimensions indicated are approximate and the furniture layout is for illustrative purposes only. Homes may be 'handed' (mirror image) versions of the illustrations, and may be detached, semi-detached or terraced. Materials used may differ from plot to plot including render and roof tile colours. Detailed plans and specifications are available for inspection for each plot at our Sales Centre during working hours and customers must check their individual specifications prior to making a reservation. Some images shown include upgrade items which are not included as standard with the housetype.