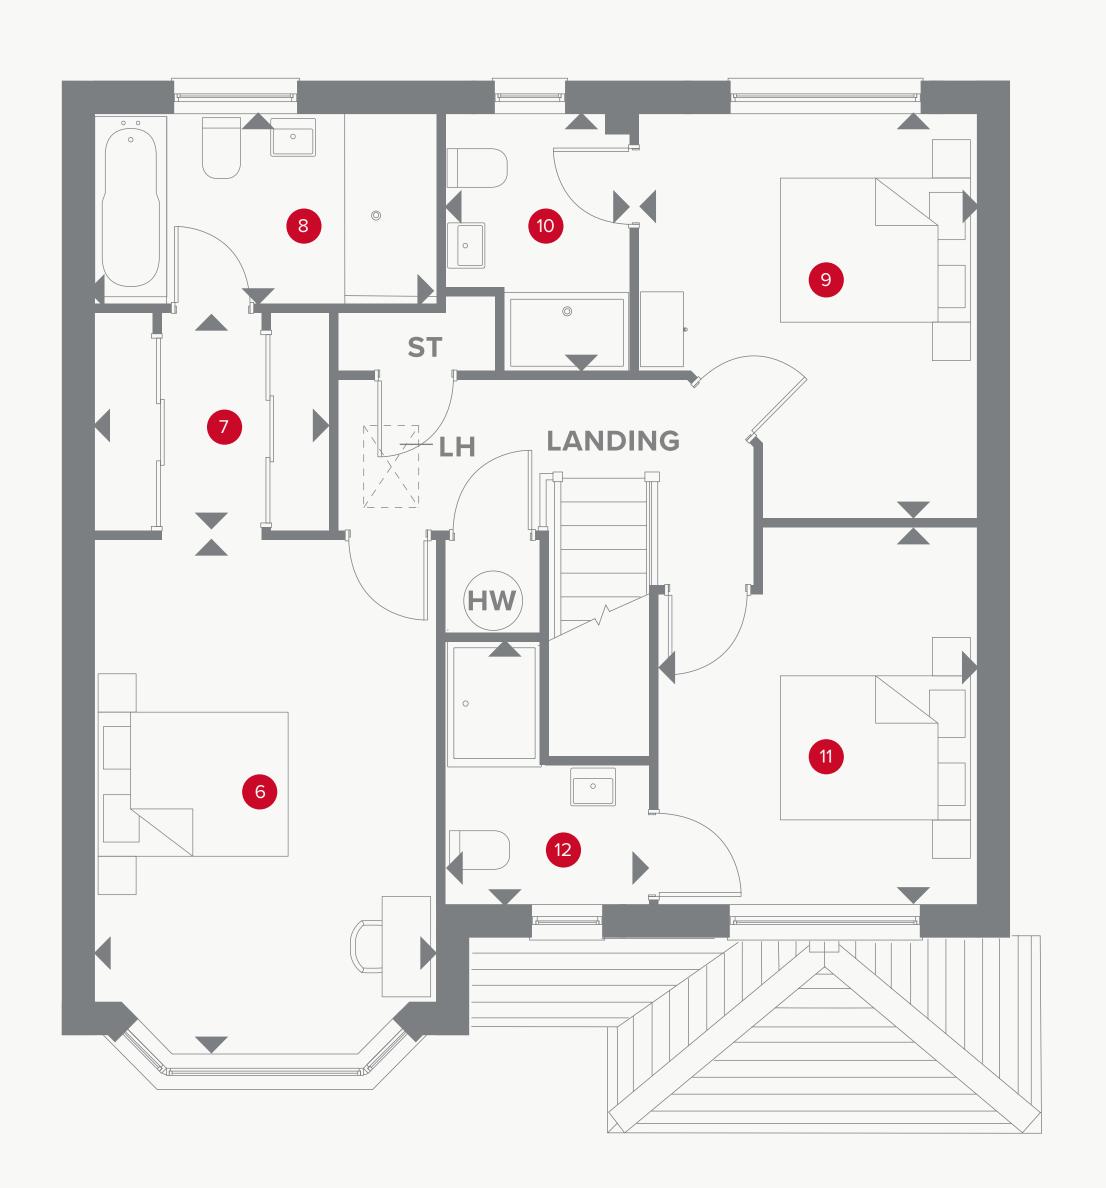

### THE OXFORD LIFESTYLE FIRST FLOOR

| 6 Bedroom 1   | 15'10" × 10'10" | 4.82 × 3.29 m |
|---------------|-----------------|---------------|
| 7 Dressing    | 7'6" × 6'8"     | 2.28 x 2.03 m |
| 8 En-suite 1  | 10'10" × 5'11"  | 3.29 x 1.80 m |
| 9 Bedroom 2   | 12'7" × 10'9"   | 3.84 × 3.27 m |
| 10 En-suite 2 | 7'11" × 5'8"    | 2.41 x 1.73 m |
| 11 Bedroom 3  | 11'7" × 10'0"   | 3.52 x 3.05 m |
| 12 En-suite 3 | 8'3" x 6'5"     | 2.51 x 1.96 m |

#### **KEY**

■ Dimensions start **HW** Hot water storage

**LH** Loft hatch

Customers should note this illustration is an example of the Oxford house type. All dimensions indicated are approximate and the furniture layout is for illustrative purposes only. Homes may be 'handed' (mirror image) versions of the illustrations, and may be detached, semi-detached or terraced. Materials used may differ from plot to plot including render and roof tile colours. Detailed plans and specifications are available for inspection for each plot at our Sales Centre during working hours and customers must check their individual specifications prior to making a reservation. Some images shown include upgrade items which are not included as standard with the housetype.