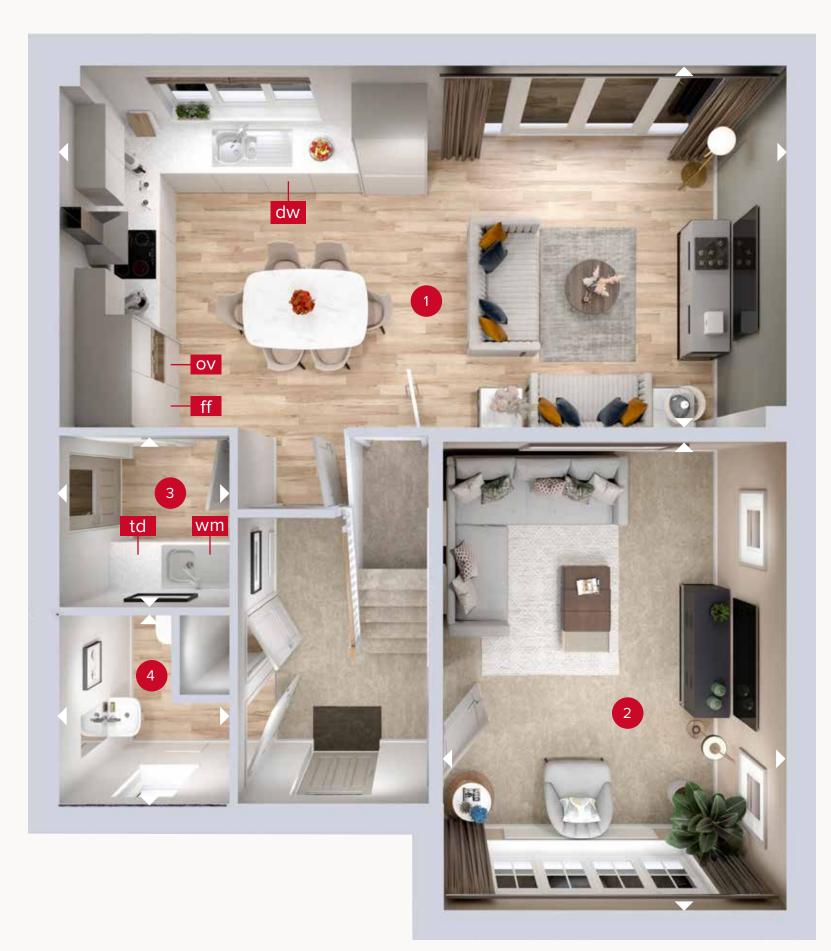

#### **GROUND FLOOR**

Customers should note this illustration is an example of the Cambridge house type. All dimensions indicated are approximate and the furniture layout is for illustrative purposes only. Homes may be 'handed' (mirror image) versions of the illustrations, and may be detached, semi-detached or terraced. Materials used may differ from plot to plot including render and roof tile colours. Detailed plans and specifications are available for inspection for each plot at our Customer Experience Suite or Sales Centre during working hours and customers must check their individual specifications prior to making a reservation. Please note that the specification show in this plan may include optional upgrades from standard specification. Please speak with your Sales Consultant or visit MyRedrow for more information. 03032-03 EG\_CAMB\_DM.2

Denotes where dimensions are taken from. All wardrobes are subject to site specification. Please see Sales Consultant for further details.

ov - oven ff - fridge freezer dw - dishwasher

wm - washing machine space td - tumble dryer space

### **GROUND FLOOR**

| 1 Kitchen/Dining/<br>Family | 25'0" x 12'8" | 7.62 x 3.87 m |
|-----------------------------|---------------|---------------|
| 2 Lounge                    | 16'4" × 11'9" | 4.95 x 3.57 m |
| 3 Utility                   | 6'1" × 5'11"  | 1.85 x 1.80 m |
| 4 Cloaks                    | 6'6" × 5'11"  | 1.99 x 1.80 m |