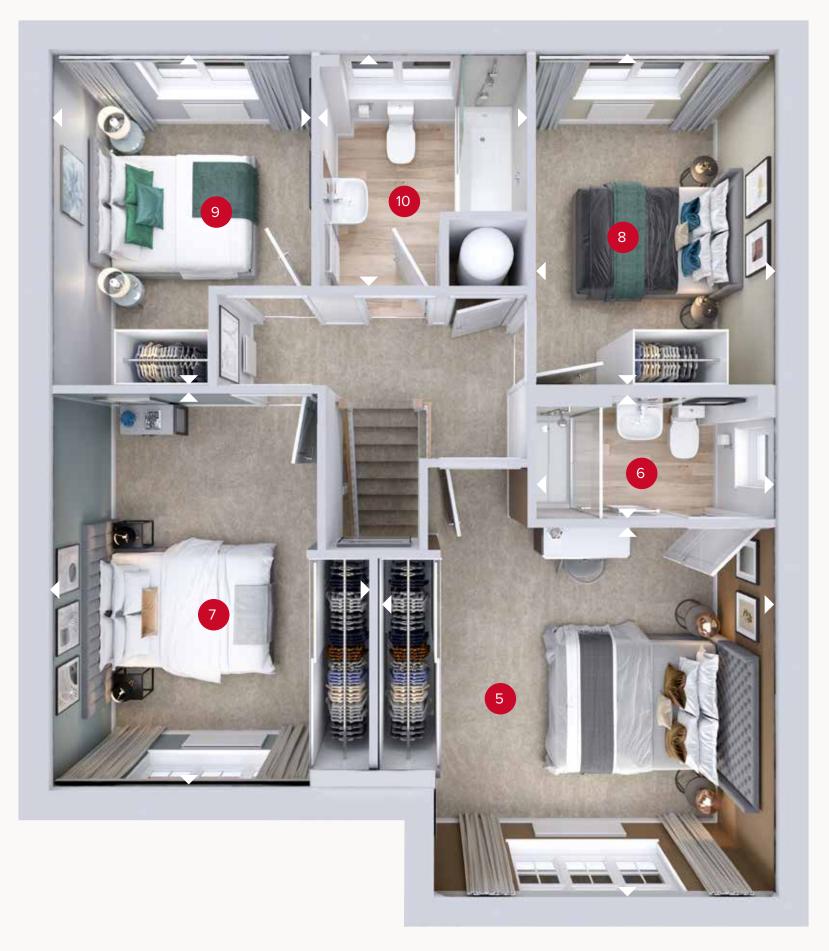

**FIRST FLOOR** 

**FIRST FLOOR** 

| 5 Bedroom 1 | 13'8" × 12'11" | 4.16 x 3.94 m |
|-------------|----------------|---------------|
| 6 En-suite  | 8'2" × 4'3"    | 2.49 x 1.30 m |
| 7 Bedroom 2 | 13'8" × 11'0"  | 4.17 x 3.36 m |
| 8 Bedroom 3 | 11'7" × 8'2"   | 3.52 x 2.49 m |
| 9 Bedroom 4 | 11'9" × 9'1"   | 3.58 x 2.76 m |
| 10 Bathroom | 8'4" × 7'2"    | 2.53 x 2.19 m |