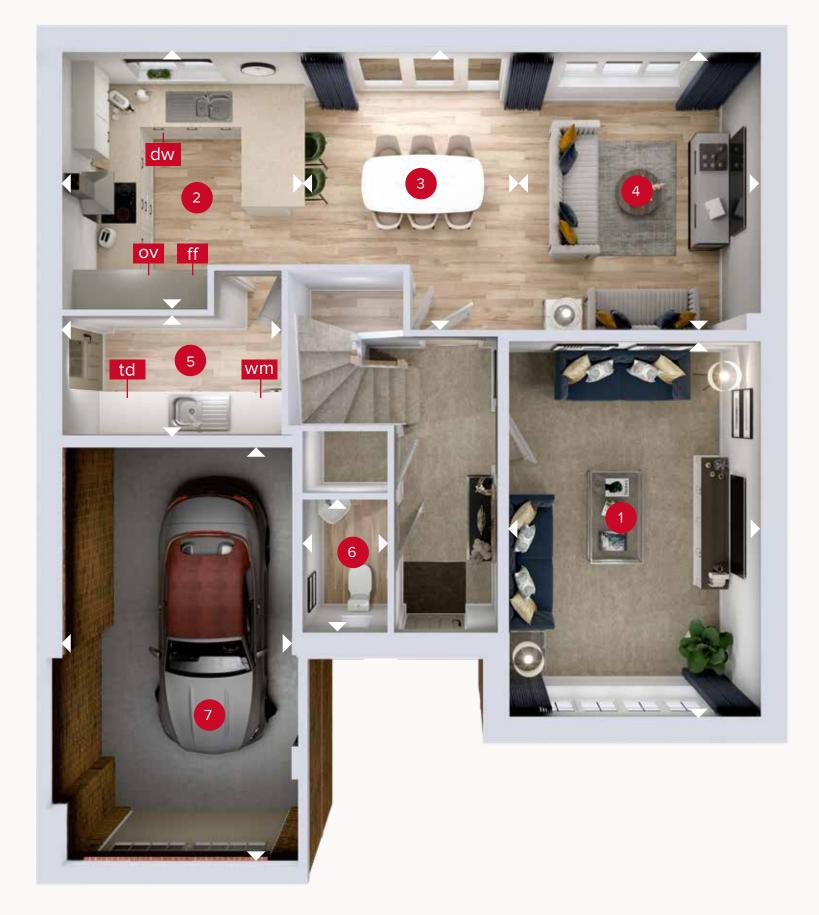

### **GROUND FLOOR**

| 1 Lounge  | 16'4" × 10'11" | 4.98 x 3.34 m |
|-----------|----------------|---------------|
| 2 Kitchen | 11'8" × 9'11"  | 3.56 x 3.03 m |
| 3 Dining  | 10'0" × 9'8"   | 3.04 x 2.96 m |
| 4 Family  | 12'7" × 10'7"  | 3.84 x 3.23 m |
| 5 Utility | 9'6" x 5'1"    | 2.88 x 1.55 m |
| 6 Cloaks  | 5'8" x 3'7"    | 1.74 × 1.09 m |
| 7 Garage  | 18'6" × 10'0"  | 5.63 x 3.05 m |

ov - oven ff - fridge freezer dw - dishwasher space wm - washing machine space td - tumble dryer space

Denotes where dimensions are taken from. All wardrobes are subject to site specification. Please see Sales Consultant for further details.