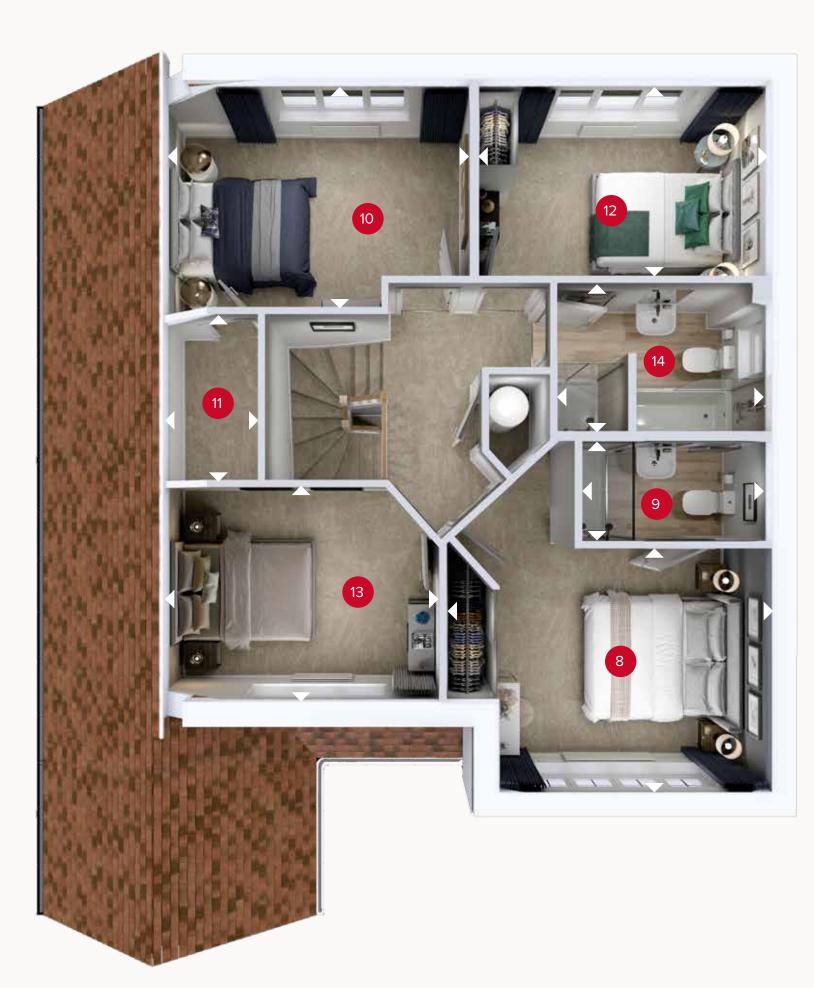

## FIRST FLOOR

| 8 Bedroom 1      | 13'3" × 10'1" | 4.04 x 3.08 n |
|------------------|---------------|---------------|
| 9 En-suite       | 7'11" × 3'11" | 2.41 × 1.20 m |
| 10 Bedroom 2     | 12'10" × 9'8" | 3.91 x 2.96 m |
| 11 Dressing Room | 6'10" x 4'2"  | 2.07 x 1.26 m |
| 12 Bedroom 3     | 12'0" x 8'4"  | 3.66 x 2.54 r |
| 13 Bedroom 4     | 11'8" x 8'8"  | 3.56 x 2.64 r |
| 14 Bathroom      | 8'10" × 6'1"  | 2.69 x 1.86 m |

ov - oven ff - fridge freezer dw - dishwasher space wm - washing machine space td - tumble dryer space

Denotes where dimensions are taken from. All wardrobes are subject to site specification. Please see Sales Consultant for further details.