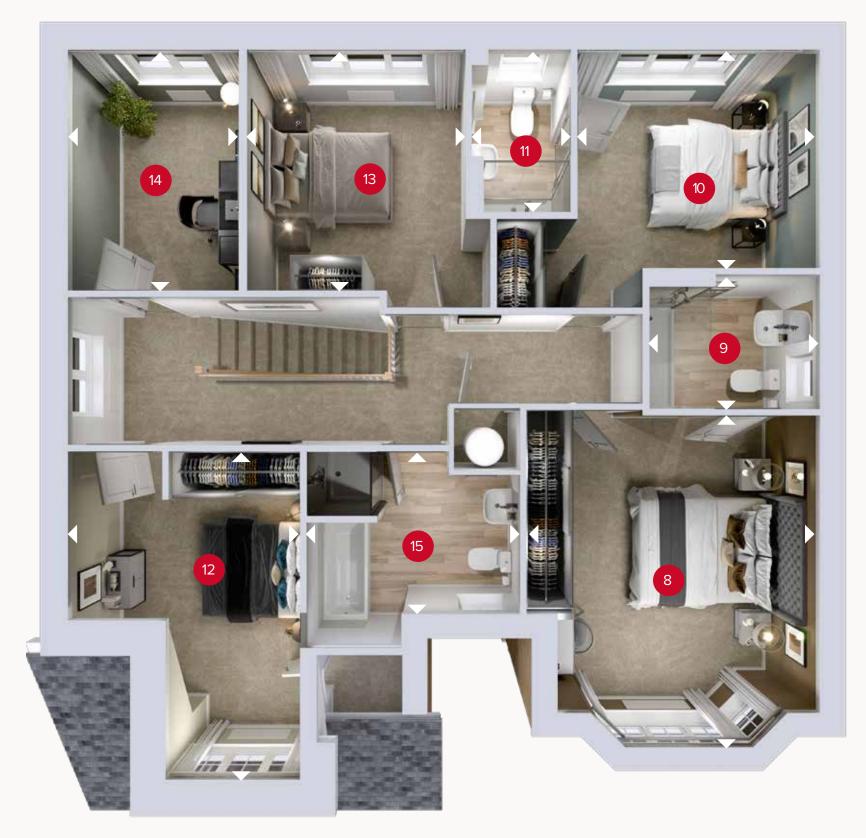

### FIRST FLOOR

## FIRST FLOOR

| 8 Bedroom 1        | 14'10" × 13'2" | 4.51 x 4.01 m |
|--------------------|----------------|---------------|
| 9 En-suite 1       | 7'8" × 6'0"    | 2.34 x 1.83 n |
| 10 Bedroom 2       | 10'11" × 10'2" | 3.32 x 3.11 m |
| 11 En-suite 2      | 7'7" × 4'6"    | 2.30 x 1.36 r |
| 12 Bedroom 3       | 14'9" × 10'6"  | 4.49 x 3.21 n |
| 13 Bedroom 4       | 11'3" × 9'9"   | 3.43 x 2.98 i |
| 14 Bedroom 5/Study | 11'3" × 7'9"   | 3.43 x 2.37 r |
| 15 Bathroom        | 9'7" × 7'3"    | 2 91 x 2 20 r |

ov - oven ff - fridge freezer dw - dishwasher

**GROUND FLOOR** 

wm - washing machine space td - tumble dryer space

Denotes where dimensions are taken from. All wardrobes are subject to site specification. Please see Sales Consultant for further details.