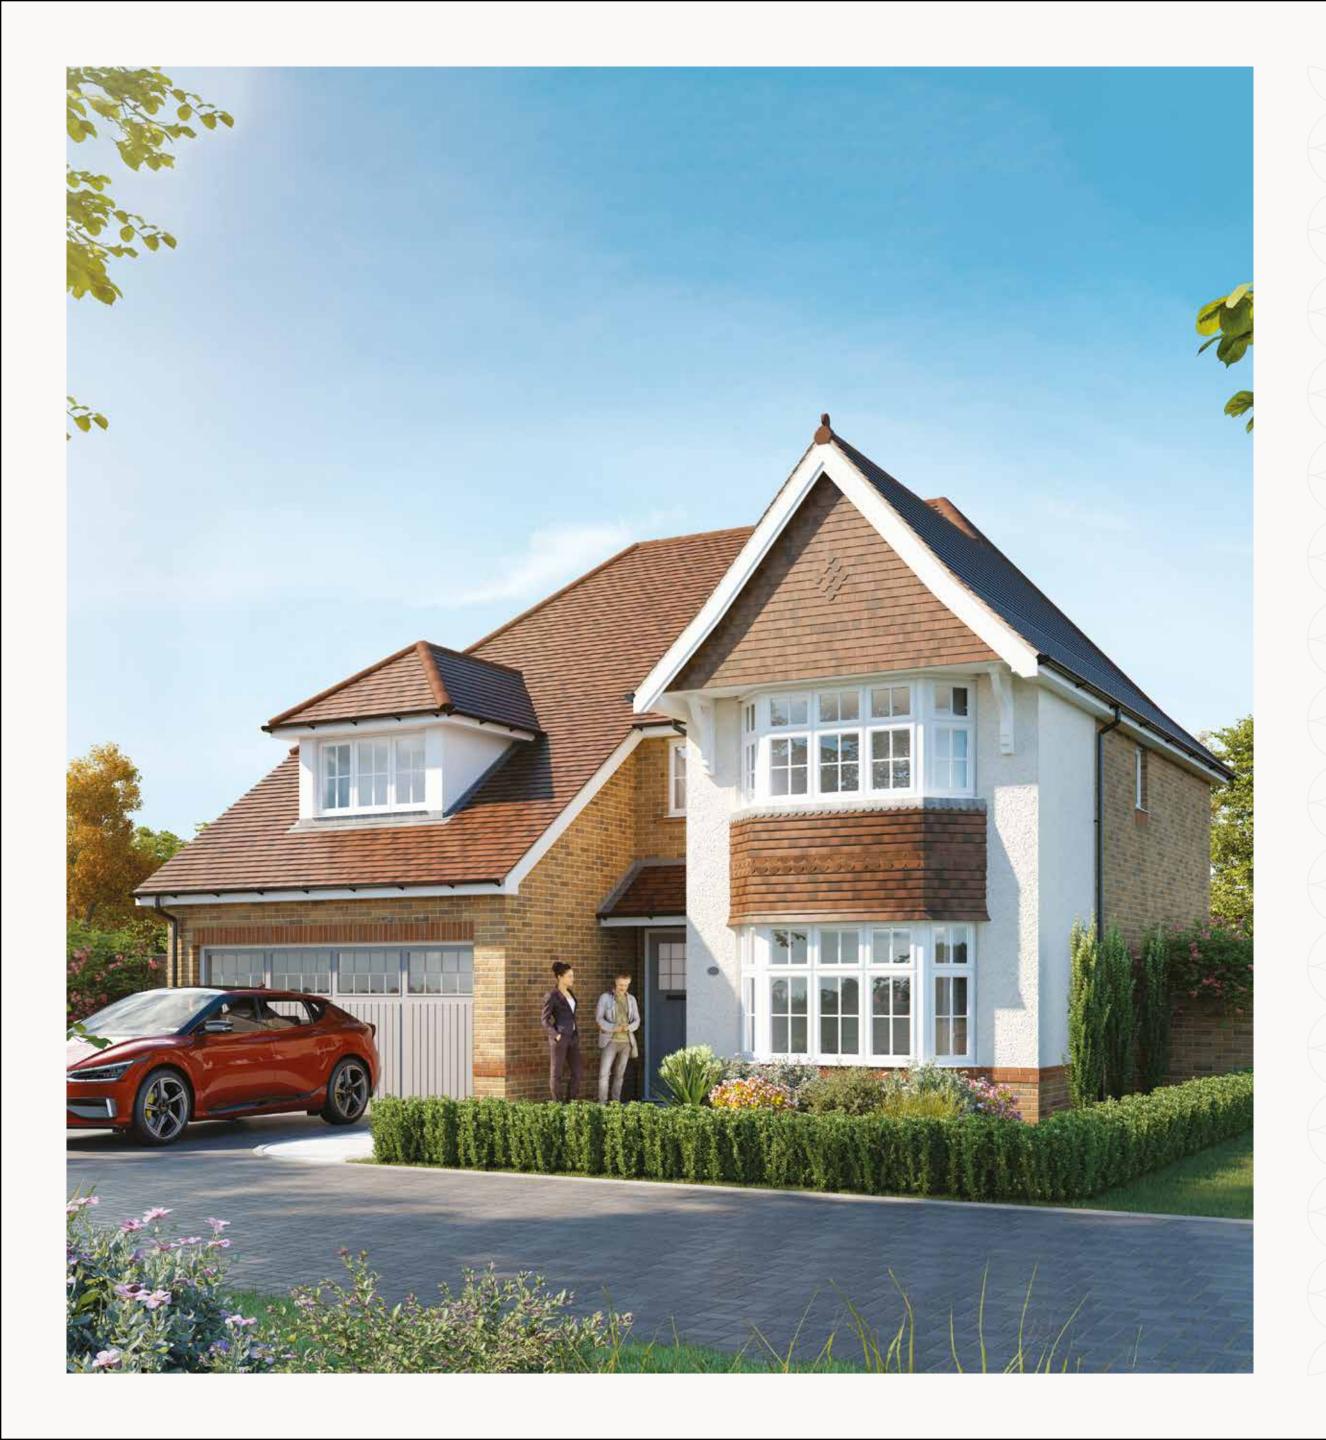

# HAMPSTEAD

FIVE BEDROOM DETACHED HOME







# HAMPSTEAD

FIVE BEDROOM DETACHED HOME





### FIRST FLOOR

## THE HAMPSTEAD

### **GROUND FLOOR**

| 1 | Kitchen | 12'3" × 10'9"  | 3.74 x 3.28 m |
|---|---------|----------------|---------------|
| 2 | Dining  | 11'7" × 11'1"  | 3.53 x 3.37 m |
| 3 | Family  | 13'8" x 11'6"  | 4.16 x 3.50 m |
| 4 | Lounge  | 17'7" × 11'8"  | 5.35 x 3.56 m |
| 5 | Cloaks  | 5'8" x 3'7"    | 1.72 x 1.09 m |
| 6 | Utility | 7'3" × 6'0"    | 2.20 x 1.83 m |
| 7 | Garage  | 16'10" x 15'2" | 5.12 x 4.63 m |

## FIRST FLOOR

| 8 Bedroom 1        | 14'10" × 13'2" | 4.51 x 4.01 m |
|--------------------|----------------|---------------|
| 9 En-suite 1       | 7'8" × 6'0"    | 2.34 x 1.83 n |
| 10 Bedroom 2       | 10'11" × 10'2" | 3.32 x 3.11 m |
| 11 En-suite