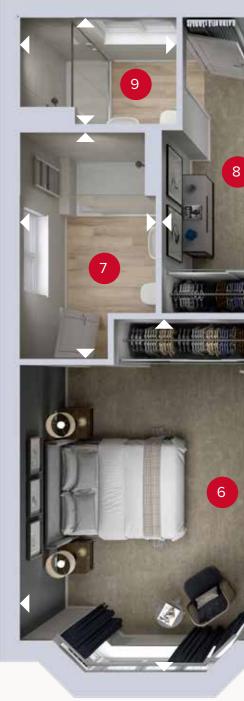

ight
angle Denotes where dimensions are taken from. All wardrobes are subject to site specification. Please see Sales Consultant for further details.

ov - oven ff - fridge freezer dw - dishwasher

wm - washing machine space td - tumble dryer space wc - wine cooler

26.05.2023

FIRST FLOOR

## **FIRST FLOOR**

| 6 Bedroom 1  | 16'8" × 11'9"  | 5.09 x 3.57 m |
|--------------|----------------|---------------|
| 7 En-suite 1 | 10'9" × 6'4"   | 3.28 x 1.94 m |
| 8 Bedroom 2  | 14'4" × 10'2"  | 4.37 x 3.11 m |
| 9 En-suite 2 | 7'5" × 5'4"    | 2.27 x 1.63 m |
| 10 Bedroom 3 | 11'11" × 9'11" | 3.63 x 3.02 m |
| 1 Bedroom 4  | 12'5" × 8'6"   | 3.78 x 2.59 m |
| 12 Bathroom  | 8'4" × 7'9"    | 2.54 x 2.37 m |