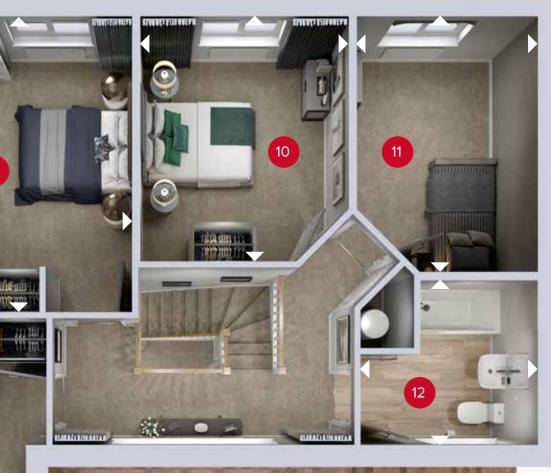

ight
angle Denotes where dimensions are taken from. All wardrobes are subject to site specification. Please see Sales Consultant for further details.

ov - oven ff - fridge freezer dw - dishwasher

wm - washing machine space td - tumble dryer space wc - wine cooler

26.05.2023

FIRST FLOOR

## **FIRST FLOOR**

| 6 Bedroom 1  | 16'8" × 11'9"  | 5.09 x 3.57 m |
|--------------|----------------|---------------|
| 7 En-suite 1 | 10'9" × 6'4"   | 3.28 x 1.94 m |
| 8 Bedroom 2  | 14'4" × 10'2"  | 4.37 x 3.11 m |
| 9 En-suite 2 | 7'5" × 5'4"    | 2.27 x 1.63 m |
| 10 Bedroom 3 | 11'11" × 9'11" | 3.63 x 3.02 m |
| 1 Bedroom 4  | 12'5" × 8'6"   | 3.78 x 2.59 m |
| 12 Bathroom  | 8'4" × 7'9"    | 2.54 x 2.37 m |