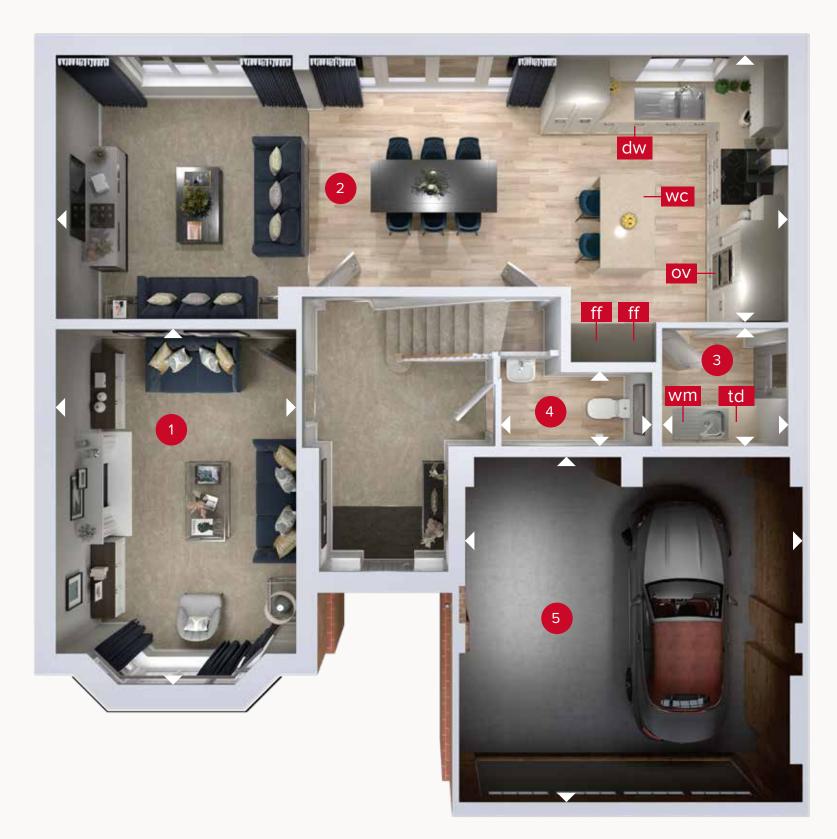

## THE HENLEY FOUR BEDROOM DETACHED HOME

**GROUND FLOOR** 

Customers should note this illustration is an example of the Henley house type. All dimensions indicated are approximate and the furniture layout is for illustrative purposes only. Homes may be 'handed' (mirror image) versions of the illustrations, and may be detached, semi-detached or terraced. Materials used may differ from plot to plot including render and roof tile colours. Detailed plans and specifications are available for inspection for each plot at our Customer Experience Suite or Sales Centre during working hours and customers must check their individual specifications prior to making a reservation. Please note that the specification show in this plan may include optional upgrades from standard specification. Please speak with your Sales Consultant or visit MyRedrow for more information. 03032-03 EG\_HENL\_DM.2

ight
angle Denotes where dimensions are taken from. All wardrobes are subject to site specification. Please see Sales Consultant for further details.

ov - oven ff - fridge freezer dw - dishwasher

wm - washing machine space td - tumble dryer space wc - wine cooler

## **GROUND FLOOR**

| 1 | Lounge                    | 17'7" × 11'9" | 5.37 x 3.57 m  |
|---|---------------------------|---------------|----------------|
| 2 | Family/Kitchen/<br>Dining | 36'1" × 13'4" | 10.99 x 4.07 m |
| 3 | Utility                   | 6'3" × 5'10"  | 1.90 x 1.79 m  |
| 4 | Cloaks                    | 7'5" × 3'7"   | 2.25 x 1.10 m  |
| 5 | Garage                    | 17'1" × 17'0" | 5.21 x 5.19 m  |