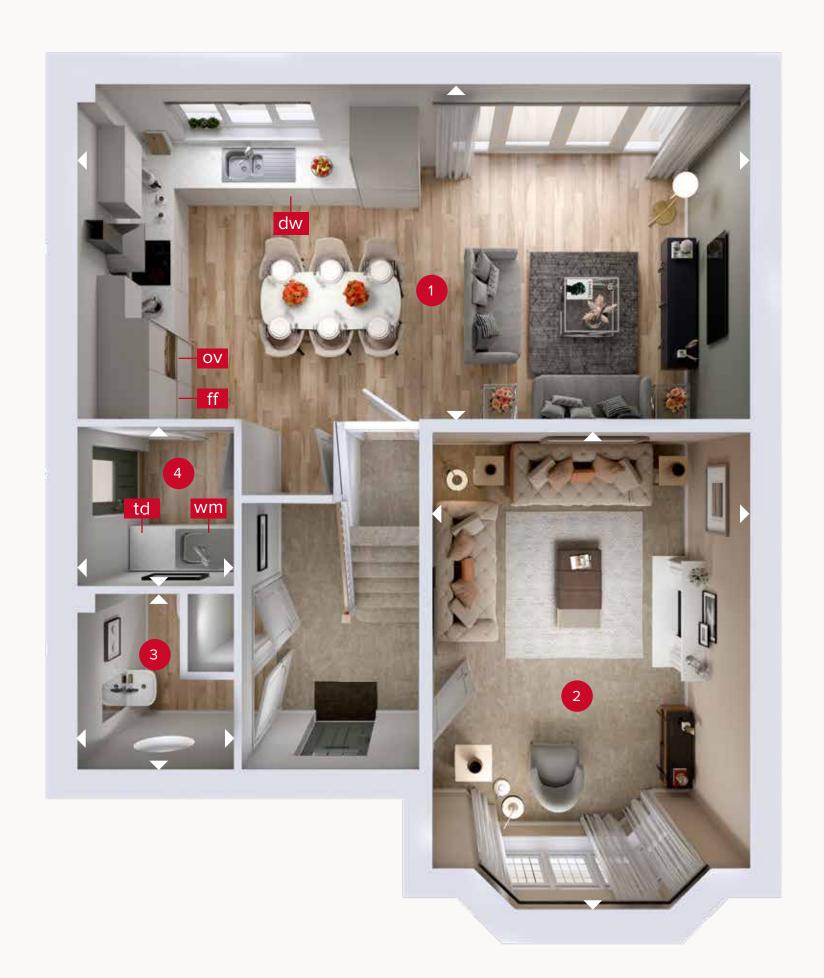

### **GROUND FLOOR**

| 1 | Kitchen/Dining/<br>Family | 25'0" x 12'8"  | 7.62 x 3.87 m |
|---|---------------------------|----------------|---------------|
| 2 | Lounge                    | 17'11" × 11'9" | 5.46 x 3.57 m |
| 3 | Cloaks                    | 6'6" x 5'11"   | 1.99 x 1.80 m |
| 4 | Utility                   | 6'1" × 5'11"   | 1.85 x 1.80 m |

GROUND FLOOR FIRST FLOOR

Customers should note this illustration is an example of the Leamington Lifestyle house type. All dimensions indicated are approximate and the furniture layout is for illustrative purposes only. Homes may be 'handed' (mirror image) versions of the illustrations, and may be detached, semi-detached or terraced. Materials used may differ from plot to plot including render and roof tile colours. Detailed plans and specifications are available for inspection for each plot at our Customer Experience Suite or Sales Centre during working hours and customers must check their individual specifications prior to making a reservation. Please note that the specification show in this plan may include optional upgrades from standard specification. Please speak with your Sales Consultant or visit MyRedrow for more information. 03032-03 EG\_LEAMQ\_DM.2

ff - fridge freezer dw - dishwasher wm - washing machine space td - tumble dryer space

Denotes where dimensions are taken from. All wardrobes are subject to site specification. Please see Sales Consultant for further details.