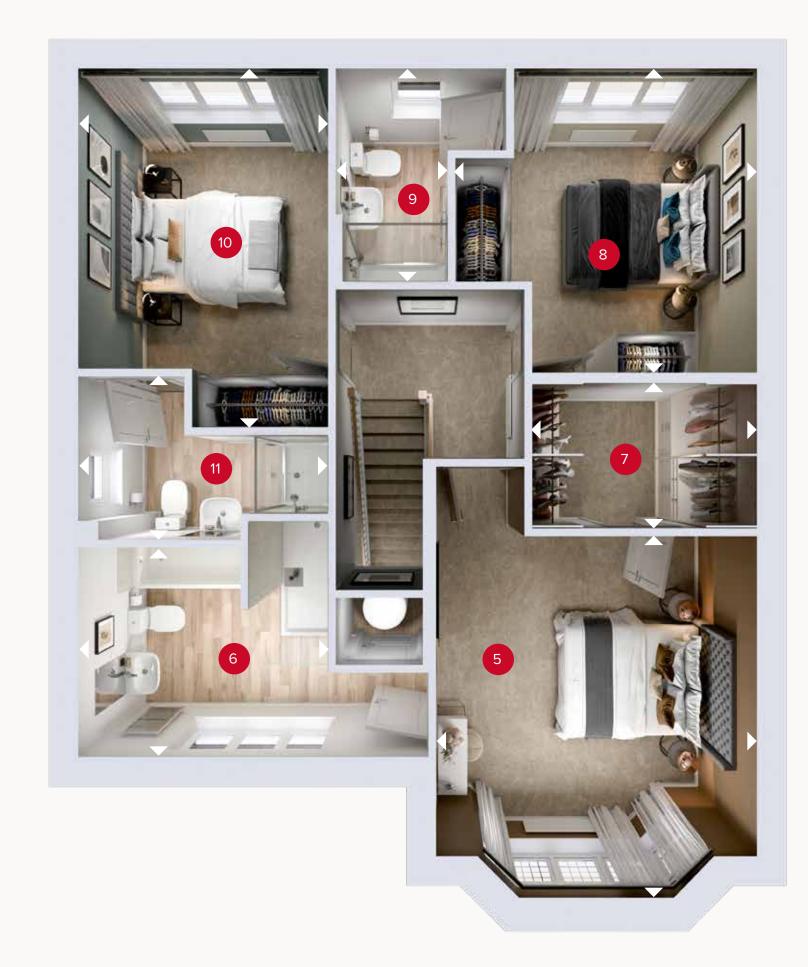

## FIRST FLOOR

| 5  | Bedroom 1  | 13'5" x 11'9" | 4.09 x 3.57 m |
|----|------------|---------------|---------------|
| 6  | En-suite 1 | 9'3" x 7'9"   | 2.83 x 2.37 m |
| 7  | Wardrobe   | 8'2" x 5'5"   | 2.49 x 1.65 m |
| 8  | Bedroom 2  | 11'5" × 11'0" | 3.49 x 3.35 m |
| 9  | En-suite 2 | 8'1" × 4'2"   | 2.46 x 1.26 m |
| 10 | Bedroom 3  | 13'7" × 9'3"  | 4.13 x 2.83 m |
| 11 | En-suite 3 | 9'3" x 6'0"   | 2.83 x 1.83 m |

GROUND FLOOR FIRST FLOOR

Customers should note this illustration is an example of the Leamington Lifestyle house type. All dimensions indicated are approximate and the furniture layout is for illustrative purposes only. Homes may be 'handed' (mirror image) versions of the illustrations, and may be detached, semi-detached or terraced. Materials used may differ from plot to plot including render and roof tile colours. Detailed plans and specifications are available for inspection for each plot at our Customer Experience Suite or Sales Centre during working hours and customers must check their individual specifications prior to making a reservation. Please note that the specification show in this plan may include optional upgrades from standard specification. Please speak with your Sales Consultant or visit MyRedrow for more information. 03032-03 EG\_LEAMQ\_DM.2

ff - fridge freezer dw - dishwasher wm - washing machine space td - tumble dryer space

Denotes where dimensions are taken from. All wardrobes are subject to site specification. Please see Sales Consultant for further details.