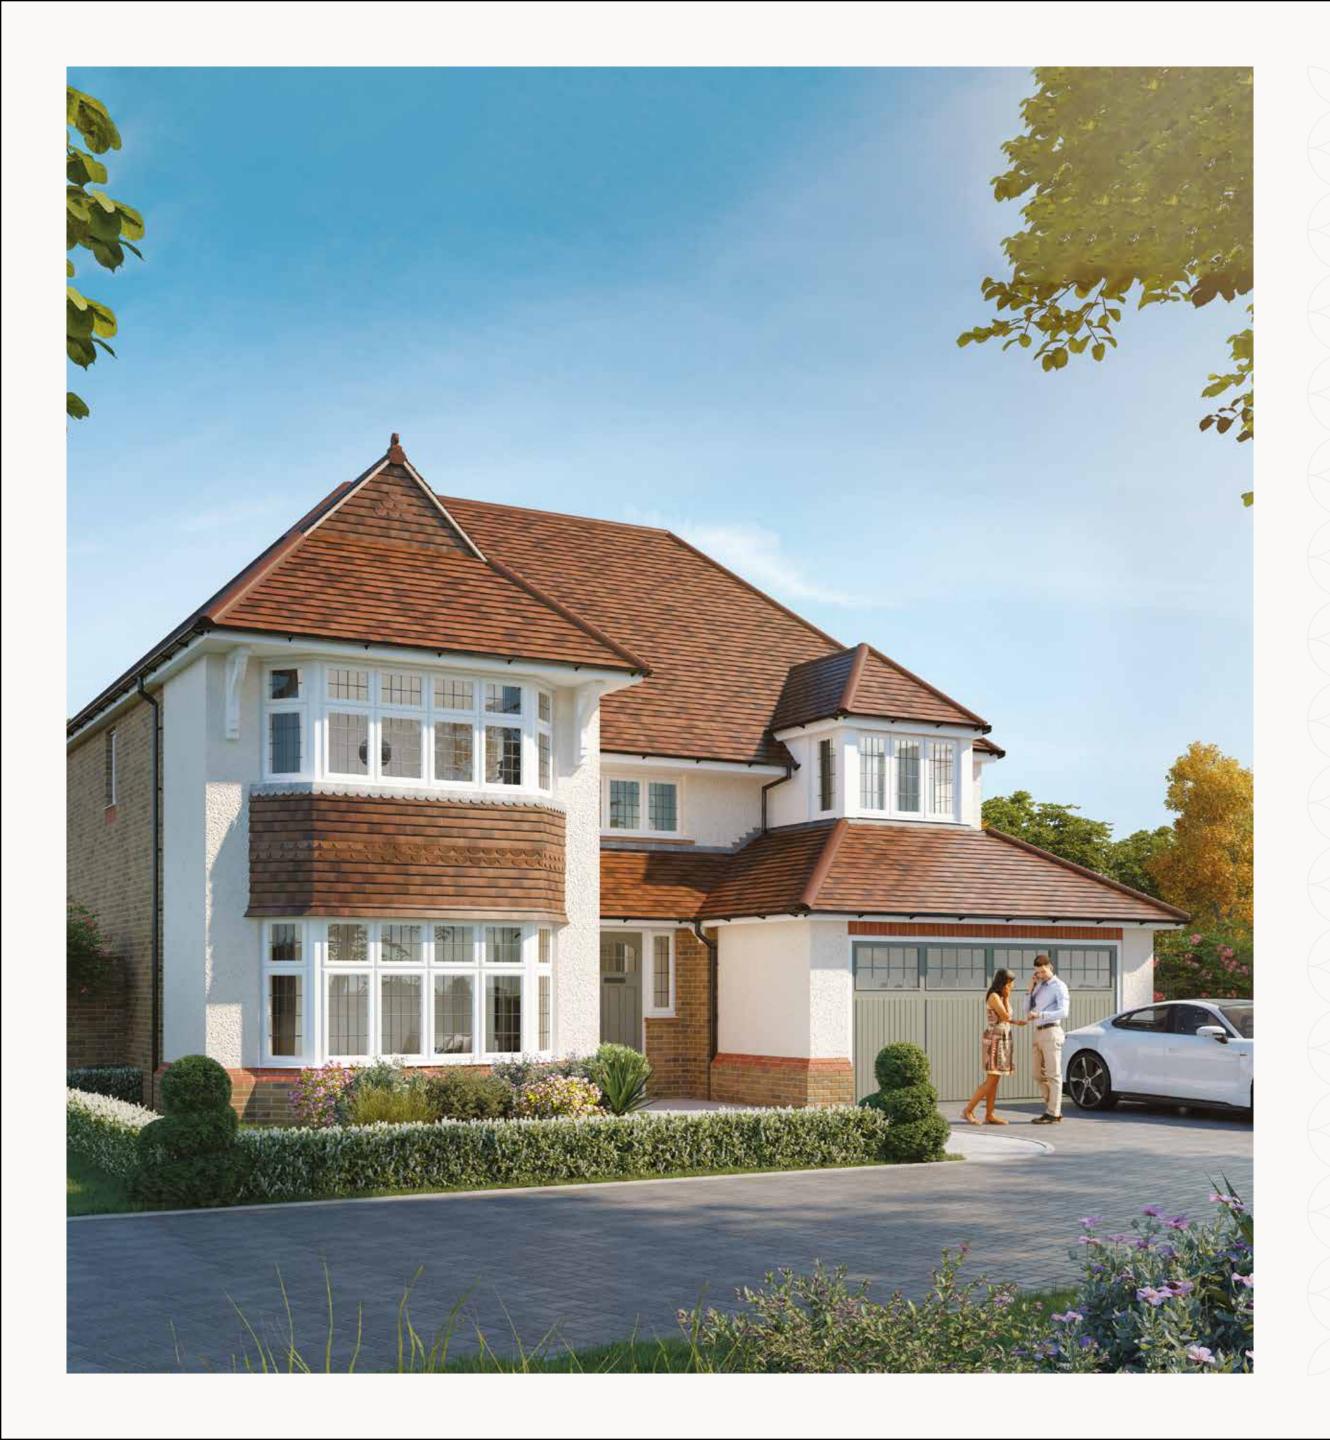

## RICHMOND

FOUR BEDROOM DETACHED HOME







## RICHMOND

FOUR BEDROOM DETACHED HOME



# wc dw 4 ff ov ff



### **GROUND FLOOR**

**GROUND FLOOR** 

## FIRST FLOOR

| 8  | Bedroom 1  | 14'8" × 12'10" | 4.46 x 3.90 r |
|----|------------|----------------|---------------|
| 9  | En-suite 1 | 7'9" x 7'1"    | 2.37 x 2.17 m |
| 10 | Wardrobe   | 7'1" × 6'10"   | 2.17 x 2.08 m |
| 11 | Bedroom 2  | 12'5" x 11'5"  | 3.78 x 3.49 n |
| 12 | En-suite 2 | 8'9" x 4'2"    | 2.66 x 1.28 n |
| 13 | Bedroom 3  | 11'7" × 9'7"   | 3.54 x 2.93 r |
| 14 | Bedroom 4  | 11'5" × 9'0"   | 3.47 x 2.74 m |
| 15 | Bathroom   | 10'9" x 6'3"   | 3.28 x 1.91 m |

THE RICHMOND

17'7" × 12'10"

14'1" x 11'3"

11'3" x 11'3"

15'5" x 14'3"

11'3" × 5'3"

5'6" x 3'8"

17'9" x 16'6"

5.35 x 3.90 m

4.28 x 3.42 m

3.