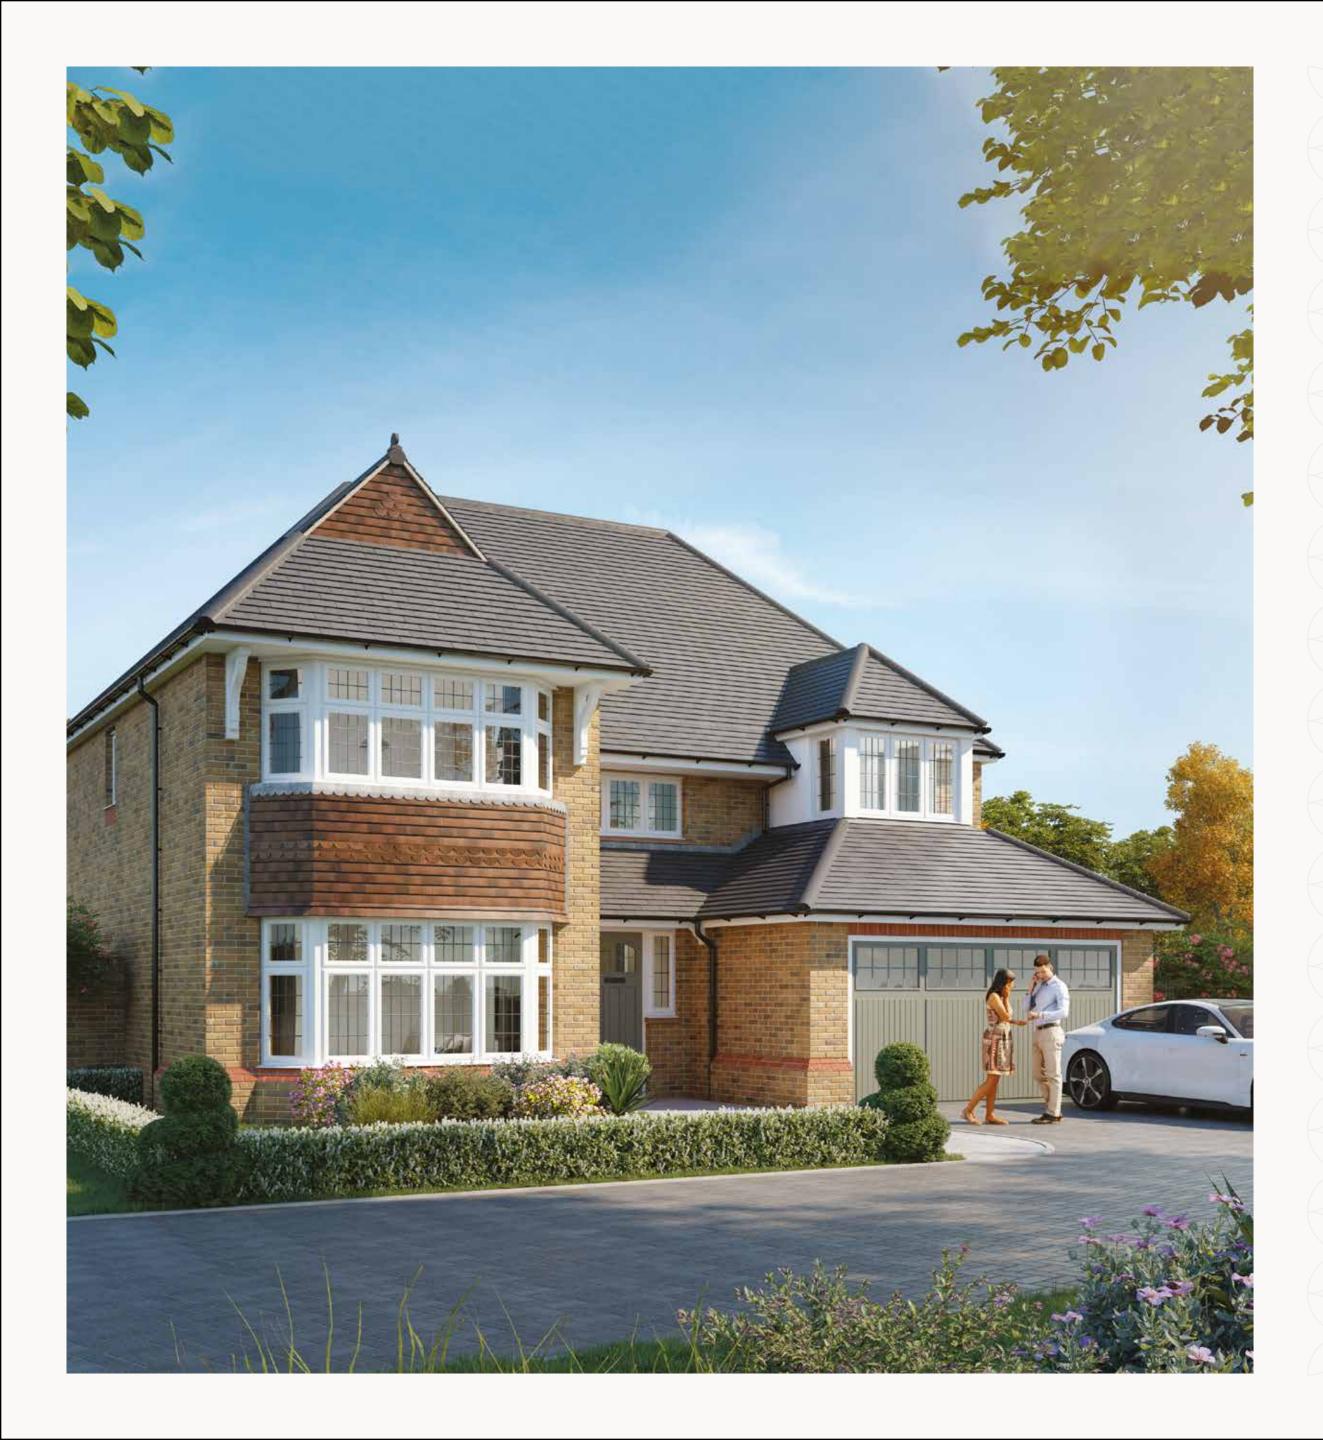

## RICHMOND

FOUR BEDROOM DETACHED HOME







## RICHMOND

FOUR BEDROOM DETACHED HOME



# wc dw 4 ff ov ff



### **GROUND FLOOR**

**GROUND FLOOR** 

## FIRST FLOOR

| 8  | Bedroom 1  | 14'8" × 12'10" | 4.46 x 3.90 r |
|----|------------|----------------|---------------|
| 9  | En-suite 1 | 7'9" x 7'1"    | 2.37 x 2.17 m |
| 10 | Wardrobe   | 7'1" × 6'10"   | 2.17 x 2.08 m |
| 11 | Bedroom 2  | 12'5" x 11'5"  | 3.78 x 3.49 n |
| 12 | En-suite 2 | 8'9" x 4'2"    | 2.66 x 1.28 n |
| 13 | Bedroom 3  | 11'7" × 9'7"   | 3.54 x 2.93 r |
| 14 | Bedroom 4  | 11'5" × 9'0"   | 3.47 x 2.74 m |
| 15 | Bathroom   | 10'9" x 6'3"   | 3.28 x 1.91 m |

THE RICHMOND

17'7" × 12'10"

14'1" x 11'3"

11'3" x 11'3"

15'5" x 14'3"

11'3" × 5'3"

5'6" x 3'8"

17'9" x 16'6"

5.35 x 3.90 m

4.28 x 3.42 m

3.43 x 3.42 m

4.69 x 4.35 m

3.42 x 1.60 m

1.68