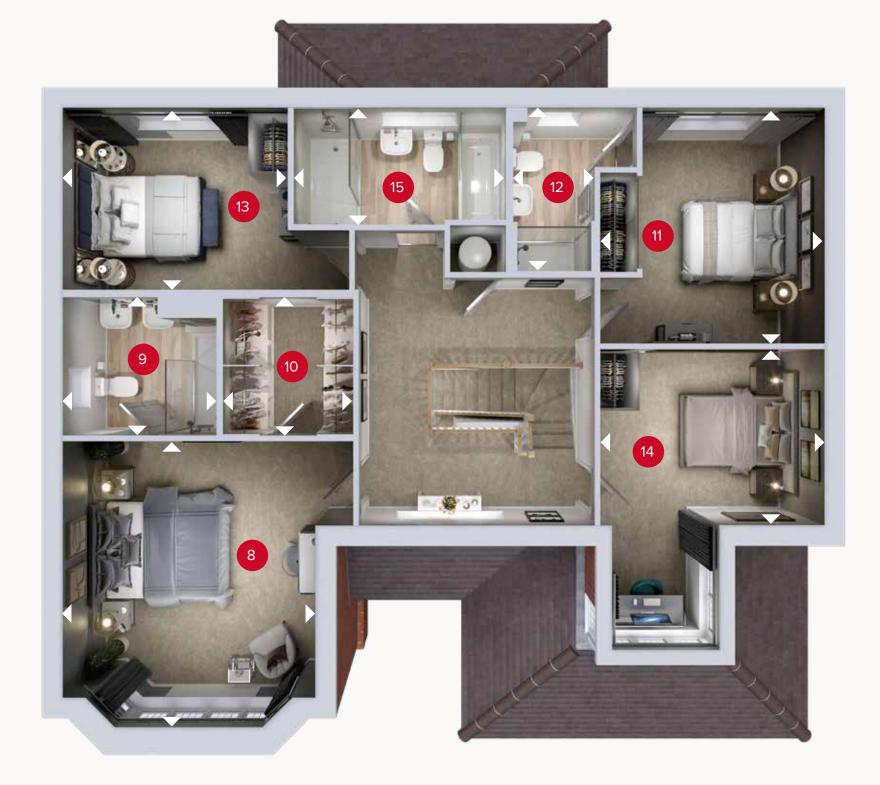

## FIRST FLOOR

| 8  | Bedroom 1  | 14'8" × 12'10" | 4.46 x 3.90 r |
|----|------------|----------------|---------------|
| 9  | En-suite 1 | 7'9" x 7'1"    | 2.37 x 2.17 m |
| 10 | Wardrobe   | 7'1" × 6'10"   | 2.17 x 2.08 m |
| 11 | Bedroom 2  | 12'5" x 11'5"  | 3.78 x 3.49 n |
| 12 | En-suite 2 | 8'9" x 4'2"    | 2.66 x 1.28 n |
| 13 | Bedroom 3  | 11'7" × 9'7"   | 3.54 x 2.93 r |
| 14 | Bedroom 4  | 11'5" × 9'0"   | 3.47 x 2.74 m |
| 15 | Bathroom   | 10'9" x 6'3"   | 3.28 x 1.91 m |

ov - oven wm - washing machine space

ff - fridge freezer td - tumble dryer space dw - dishwasher wc - wine cooler

Denotes where dimensions are taken from. All wardrobes are subject to site specification. Please see Sales Consultant for further details.