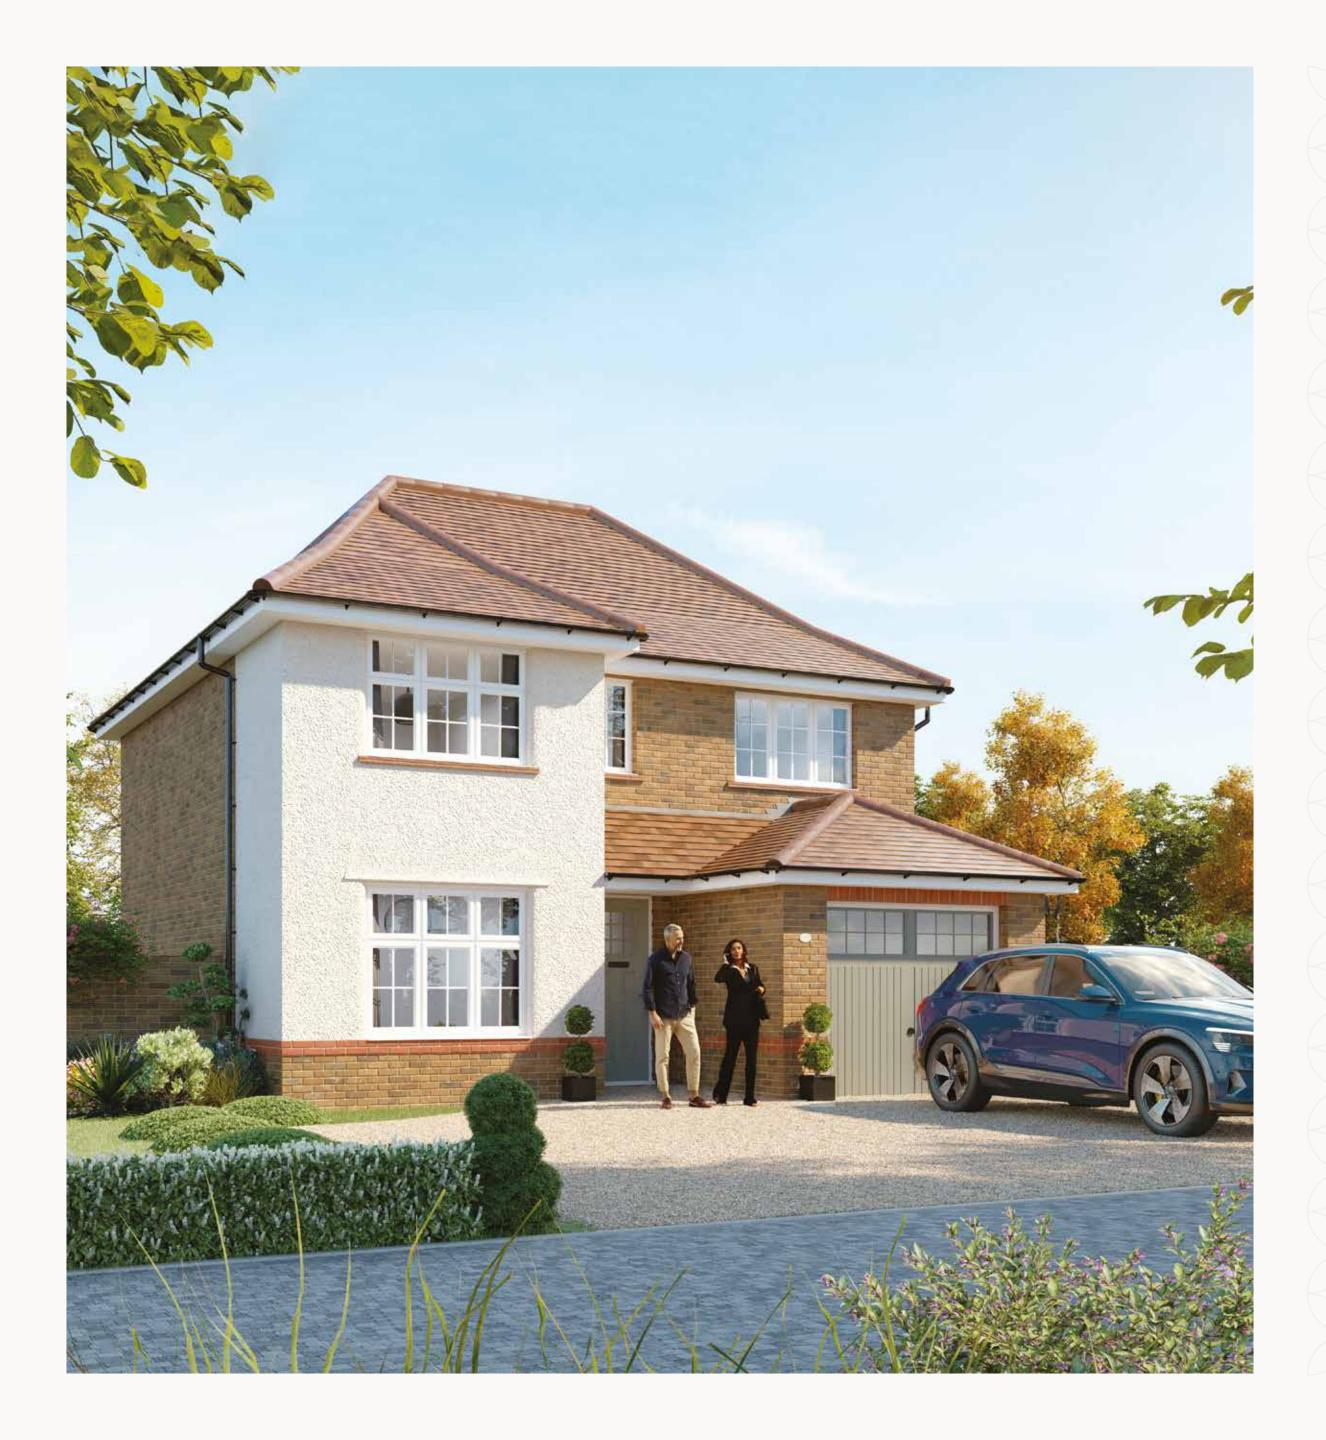

# WINDSOR

FOUR BEDROOM DETACHED HOME







# WINDSOR

FOUR BEDROOM DETACHED HOME







## THE WINDSOR

### **GROUND FLOOR**

| 1 | Kitchen/<br>Dining | 18'2" x 13'5" | 5.53 x 4.09 m |
|---|--------------------|---------------|---------------|
| 2 | Lounge             | 14'2" × 10'8" | 4.32 x 3.26 m |
| 3 | Utility            | 7'3" x 6'3"   | 2.22 x 1.91 m |
| 4 | Cloaks             | 5'7" x 3'1"   | 1.69 x 0.94 m |
| 5 | Garage             | 19'1" × 9'10" | 5.81 x 3.00 m |

## FIRST FLOOR

| 6  | Bedroom 1 | 17'0" x 9'6" | 5.19 x 2.89 m |
|----|-----------|--------------|---------------|
| 7  | En-suite  | 8'2" x 4'3"  | 2.48 x 1.29 m |
| 8  | Bedroom 2 | 10'3" x 9'7" | 3.12 x 2.91 m |
| 9  | Bedroom 3 | 9'9" x 8'10" | 2.97 x 2.69 m |
| 10 | Bedroom 4 | 11'5" x 7'3" | 3.48 x 2.22 m