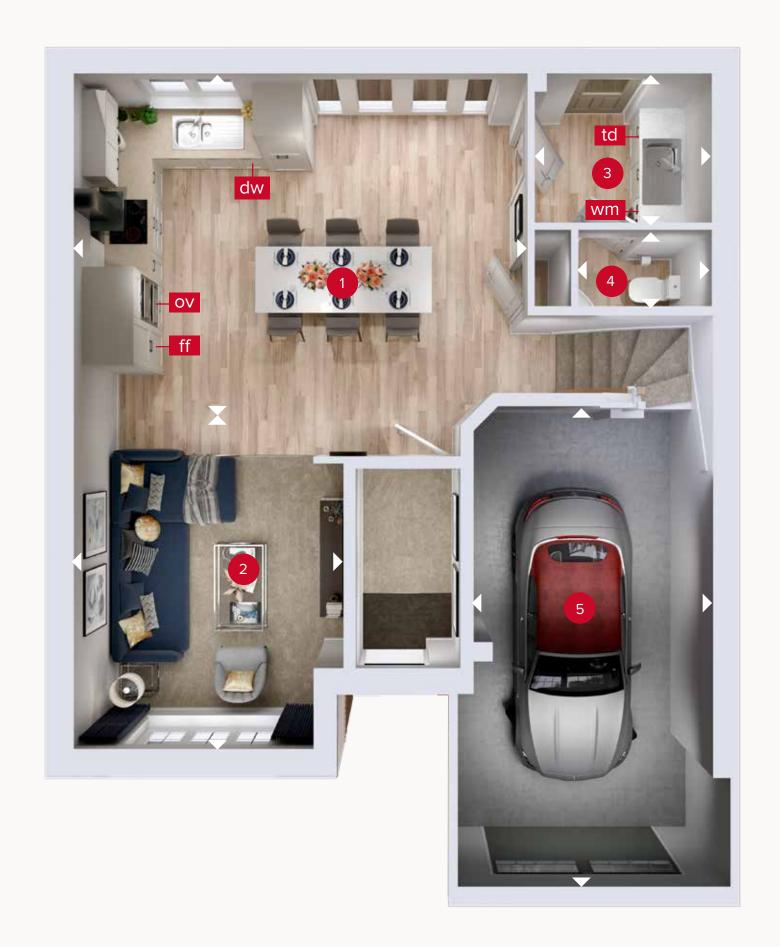

### **GROUND FLOOR**

| 1 | Kitchen/<br>Dining | 18'2" x 13'5" | 5.53 x 4.09 m |
|---|--------------------|---------------|---------------|
| 2 | Lounge             | 14'2" × 10'8" | 4.32 x 3.26 m |
| 3 | Utility            | 7'3" x 6'3"   | 2.22 x 1.91 m |
| 4 | Cloaks             | 5'7" x 3'1"   | 1.69 x 0.94 m |
| 5 | Garage             | 19'1" × 9'10" | 5.81 x 3.00 m |

GROUND FLOOR FIRST FLOOR

Customers should note this illustration is an example of the Windsor house type. All dimensions indicated are approximate and the furniture layout is for illustrative purposes only. Homes may be 'handed' (mirror image) versions of the illustrations, and may be detached, semi-detached or terraced. Materials used may differ from plot to plot including render and roof tile colours. Detailed plans and specifications are available for inspection for each plot at our Customer Experience Suite or Sales Centre during working hours and customers must check their individual specifications prior to making a reservation. Please note that the specification show in this plan may include optional upgrades from standard specification. Please speak with your Sales Consultant or visit MyRedrow for more information. 03032-03 EG\_WINS\_DM.2

ov - oven ff - fridge freezer dw - dishwasher wm - washing machine space td - tumble dryer space

Denotes where dimensions are taken from. All wardrobes are subject to site specification. Please see Sales Consultant for further details.