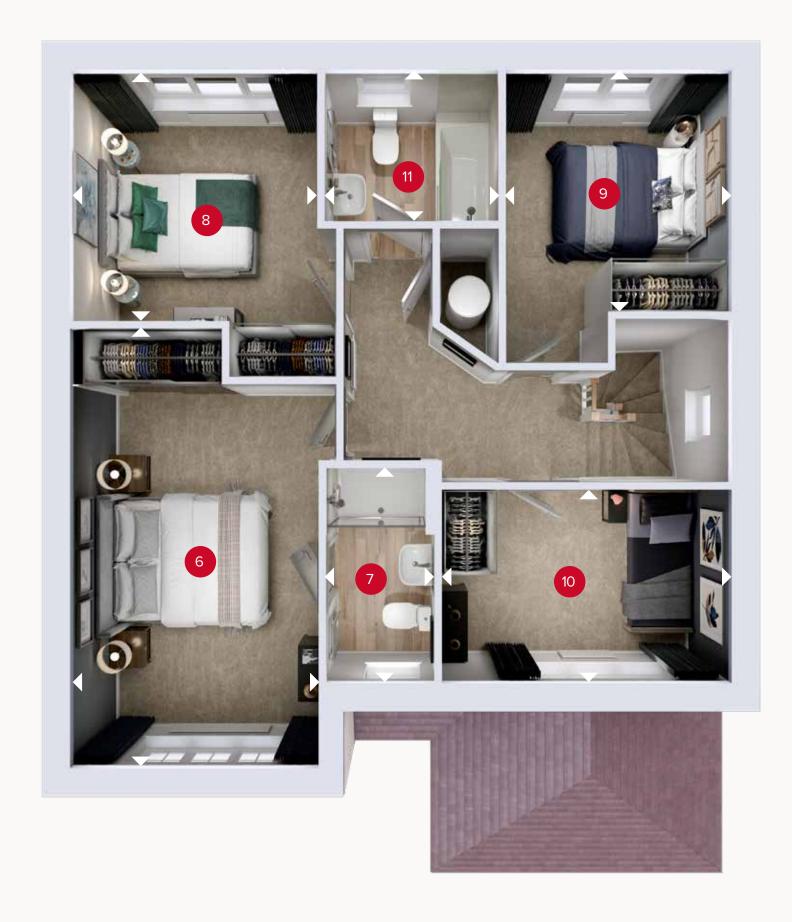

## FIRST FLOOR

| 6  | Bedroom 1 | 17'0" x 9'6" | 5.19 x 2.89 m |
|----|-----------|--------------|---------------|
| 7  | En-suite  | 8'2" x 4'3"  | 2.48 x 1.29 m |
| 8  | Bedroom 2 | 10'3" x 9'7" | 3.12 x 2.91 m |
| 9  | Bedroom 3 | 9'9" x 8'10" | 2.97 x 2.69 m |
| 10 | Bedroom 4 | 11'5" x 7'3" | 3.48 x 2.22 m |
| 11 | Bathroom  | 6'9" × 6'4"  | 2.07 x 1.94 m |

GROUND FLOOR FIRST FLOOR

Customers should note this illustration is an example of the Windsor house type. All dimensions indicated are approximate and the furniture layout is for illustrative purposes only. Homes may be 'handed' (mirror image) versions of the illustrations, and may be detached, semi-detached or terraced. Materials used may differ from plot to plot including render and roof tile colours. Detailed plans and specifications are available for inspection for each plot at our Customer Experience Suite or Sales Centre during working hours and customers must check their individual specifications prior to making a reservation. Please note that the specification show in this plan may include optional upgrades from standard specification. Please speak with your Sales Consultant or visit MyRedrow for more information. 03032-03 EG\_WINS\_DM.2

ov - oven ff - fridge freezer dw - dishwasher wm - washing machine space td - tumble dryer space

Denotes where dimensions are taken from. All wardrobes are subject to site specification. Please see Sales Consultant for further details.