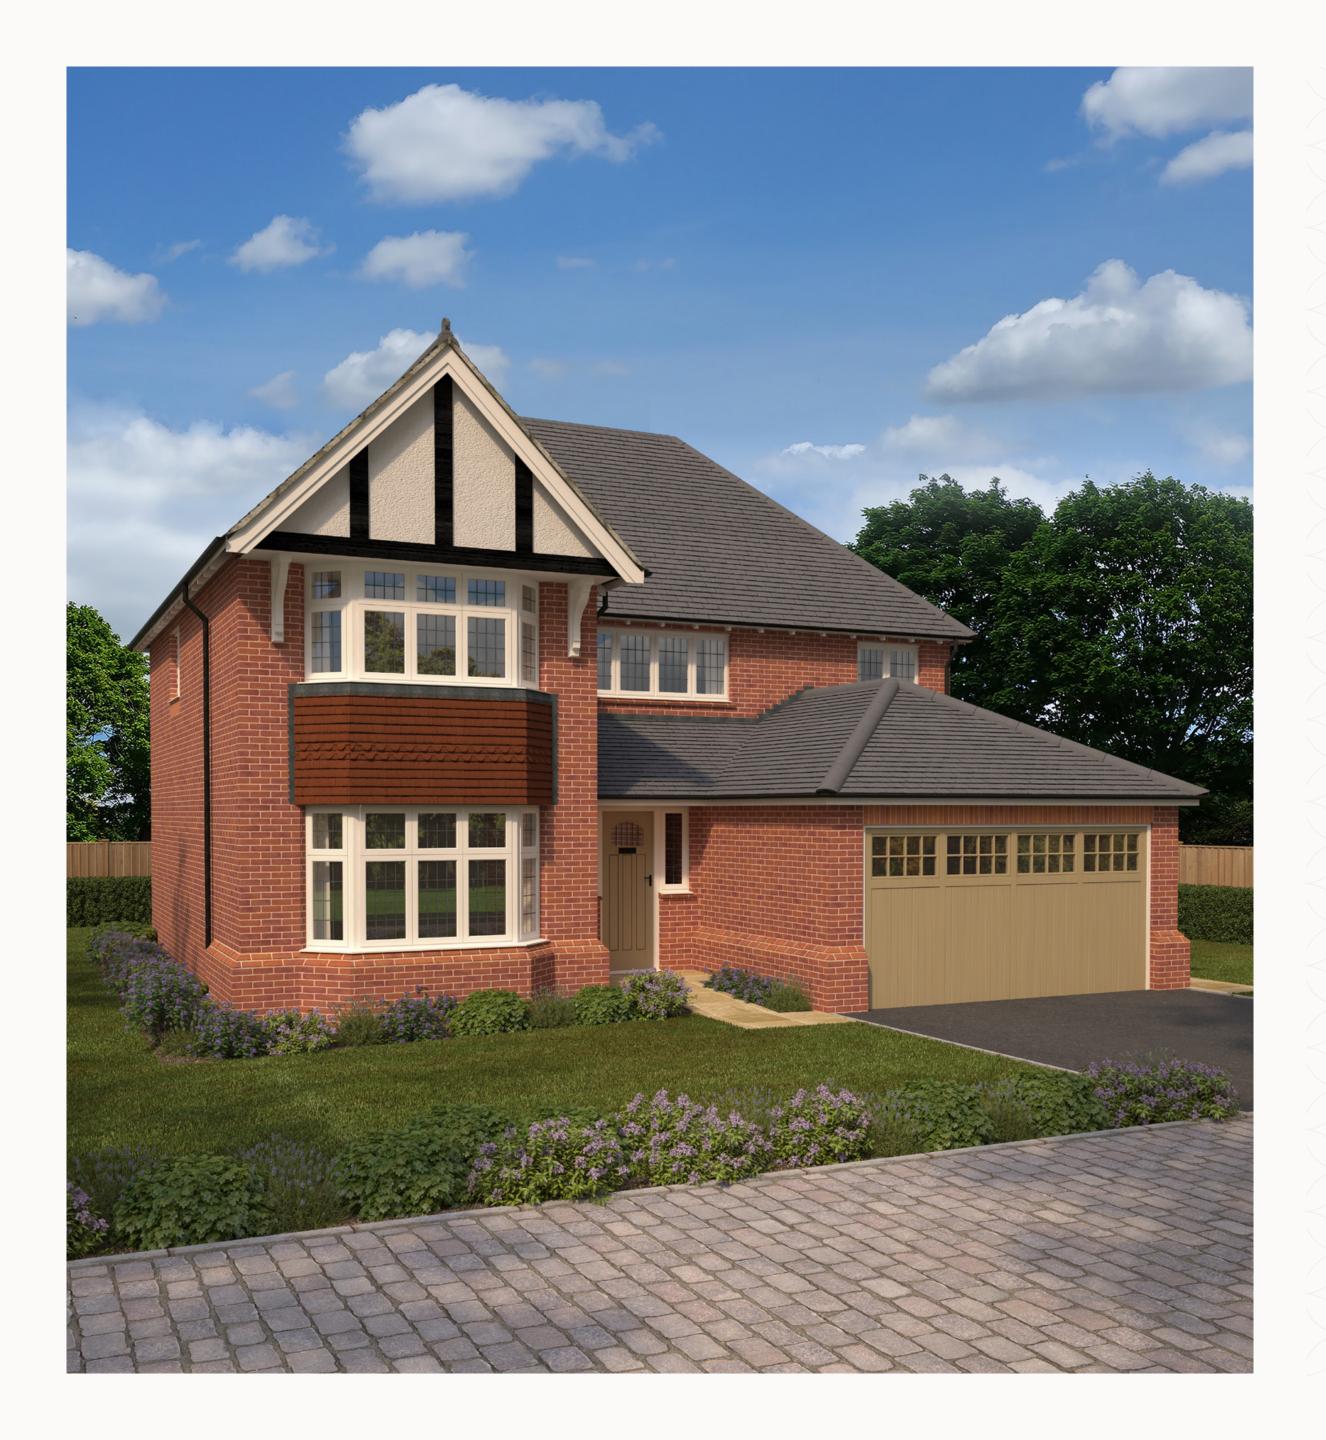

## HENLEY

FOUR BEDROOM HOME





## THE HENLEY GROUND FLOOR

| 1 Lounge | 17'7" × 11'11" | 5.37 x 3.63 m |
|----------|----------------|---------------|
|          |                |               |

2 Family 13'1" x 11'7" 3.98 x 3.58 m

3 Dining 13'9" x 11'3" 4.20 x 3.49m

4 Kitchen 15'2" x 10'8" 4.68 x 3.30m

5 Utility 6'3" x 5'8" 1.90 x 1.79 m

6 Cloaks 7'6" x 4'5" 2.28 x 1.38 m

7 Garage 17'7" x 17'0" 5.35 x 5.18 m





#### **KEY**

₩ Hob

**OV** Oven

**FF** Fridge/freezer

**TD** Tumble dryer space

Dimensions start

ST Storage cupboard

**WM** Washing machine space

DW Dish washer spaceB Boiler

# 12 10 (HW) LANDING

## THE HENLEY FIRST FLOOR

| 8      | Bedroom 1 | 16 | '10" × 11'11" | 5.12 x | 3.63 m |
|--------|-----------|----|---------------|--------|--------|
| $\geq$ |