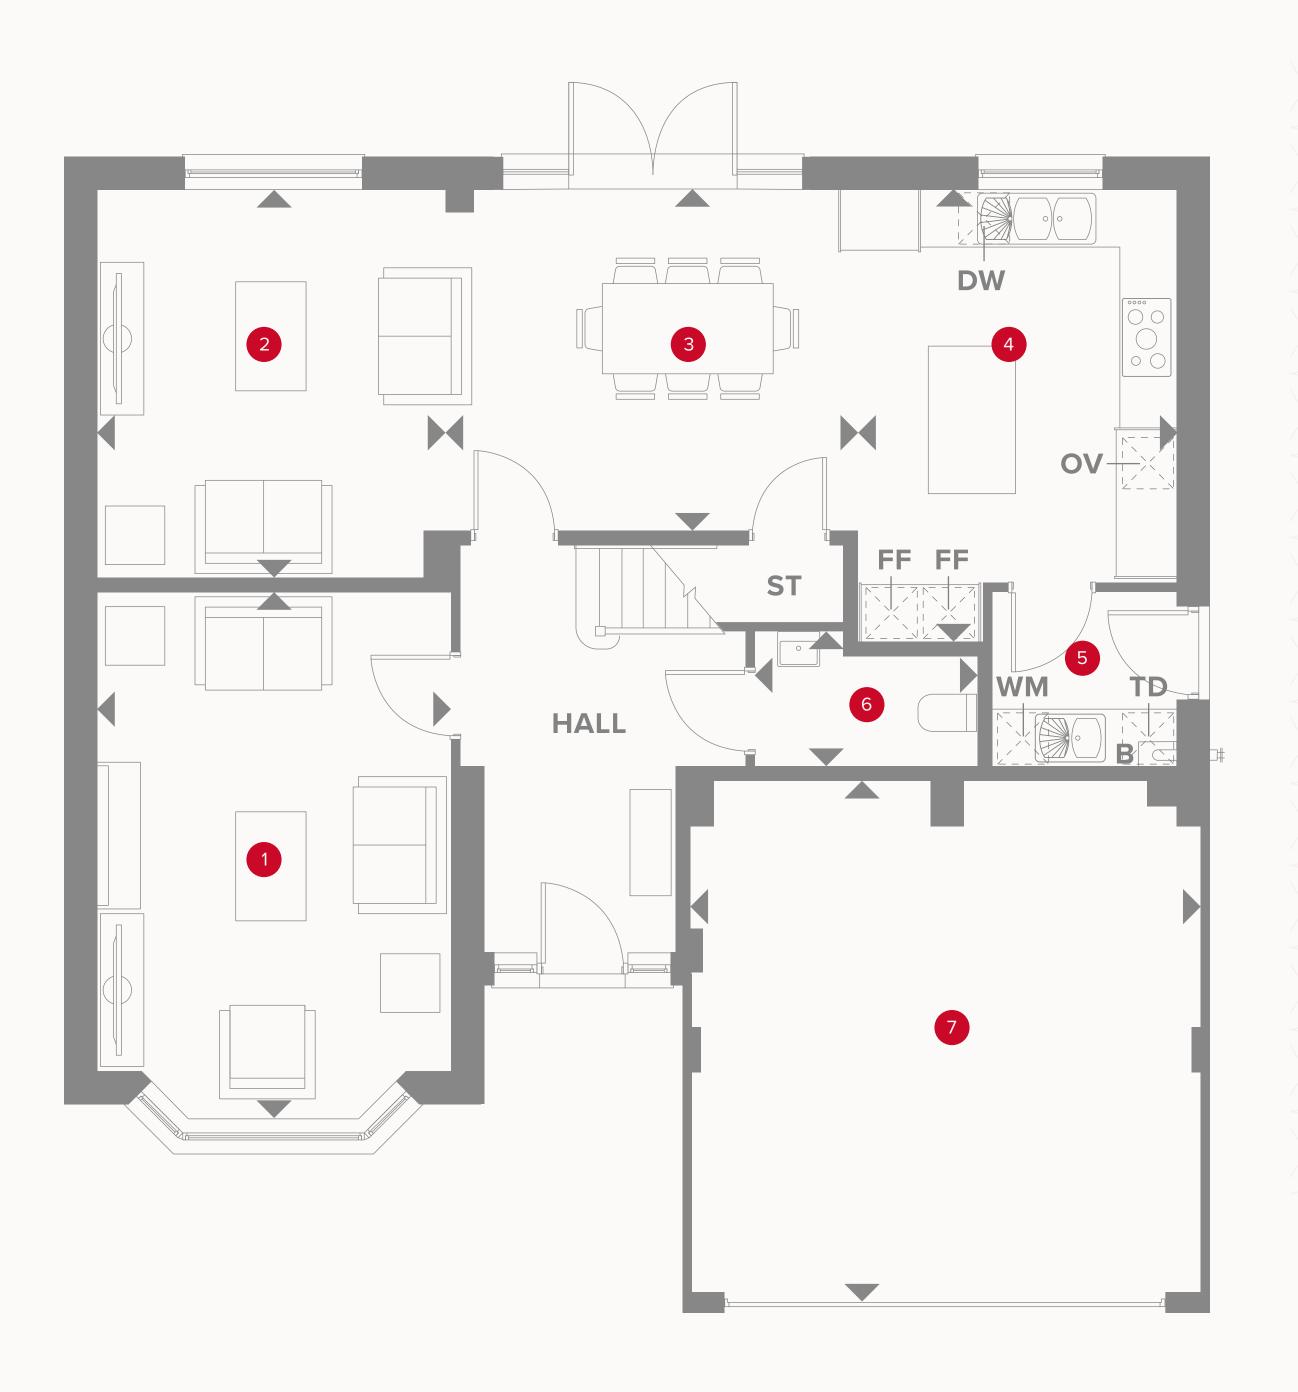

## THE HENLEY GROUND FLOOR

| 1 Lounge | 17'7" × 11'11" | 5.37 x 3.63 m |
|----------|----------------|---------------|
|          |                |               |

2 Family 13'1" x 11'7" 3.98 x 3.58 m

3 Dining 13'9" x 11'3" 4.20 x 3.49m

4 Kitchen 15'2" x 10'8" 4.68 x 3.30m

5 Utility 6'3" x 5'8" 1.90 x 1.79 m

6 Cloaks 7'6" x 4'5" 2.28 x 1.38 m

7 Garage 17'7" x 17'0" 5.35 x 5.18 m

#### **KEY**

₩ Hob

**OV** Oven

**FF** Fridge/freezer

**TD** Tumble dryer space

Dimensions start

ST Storage cupboard

**WM** Washing machine space

DW Dish washer spaceB Boiler