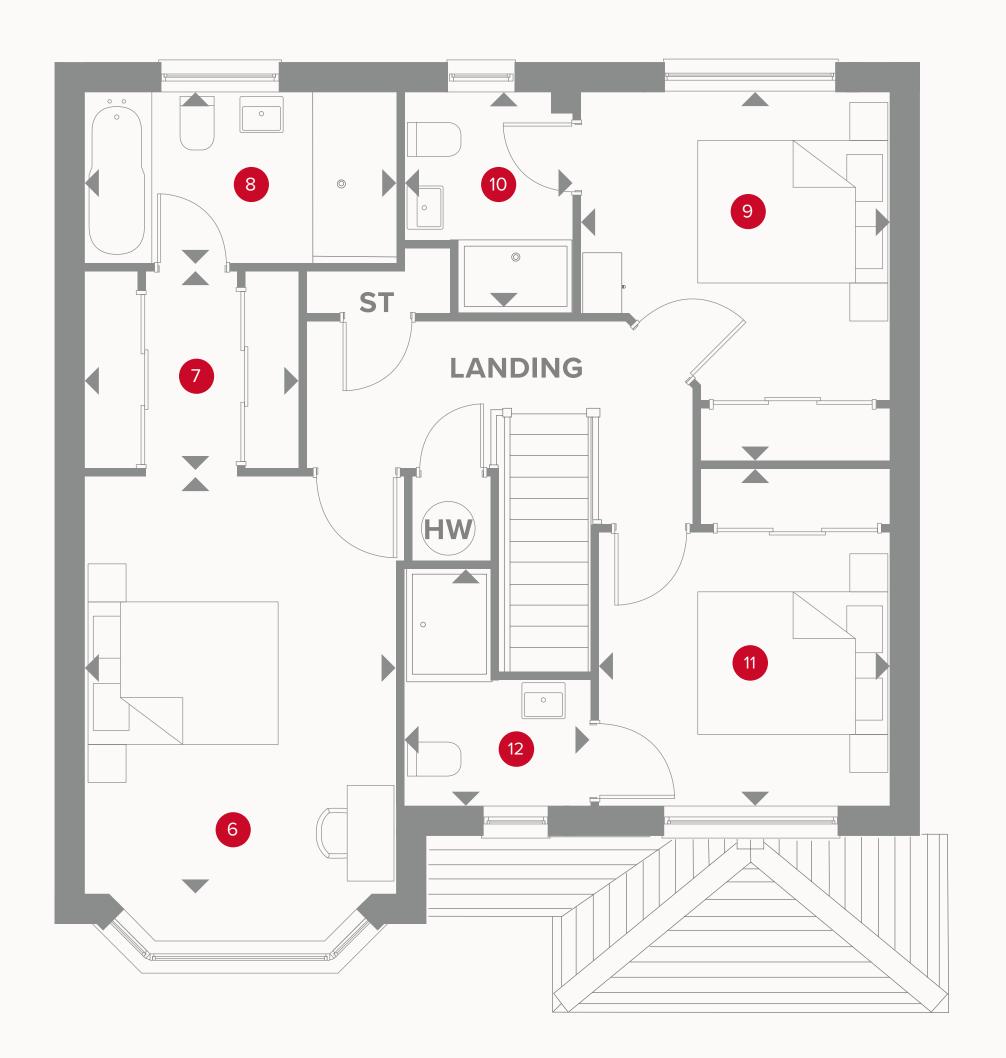

### THE OXFORD LIFESTYLE FIRST FLOOR

| ( | Bedroom 1 | 14'3" x 10'10" | 4.35 | x 3.29 m |
|---|-----------|----------------|------|----------|
|   |           |                |      |          |

7 Dressing 2.28 x 2.03 m 7'6" x 6'8"

8 En-suite 1 3.29 x 1.80 m 10'10" × 5'11"

9 Bedroom 2 10'9" x 12'7" 3.27 x 3.84 m

10 En-suite 2 7'6" x 5'9" 2.29 x 1.75m

11 Bedroom 3 3.51 x 3.05 m 11'6" × 10'0"

12 En-suite 3 8'1" x 6'5" 2.46 x 1.95 m

#### **KEY**

■ Dimensions start **HW** Hot water storage

**ST** Storage cupboard

Customers should note this illustration is an example of the Oxford Lifestyle house type. All dimensions indicated are approximate and the furniture layout is for illustrative purposes only. Homes may be 'handed' (mirror image) versions of the illustrations. Materials used may differ from plot to plot including render and roof tile colours. Detailed plans and specifications are available for inspection for each plot at our Sales Centre during working hours and customers must check their individual specifications prior to making a reservation. All wardrobes are subject to site specification. Please see Sales Consultant for further details.