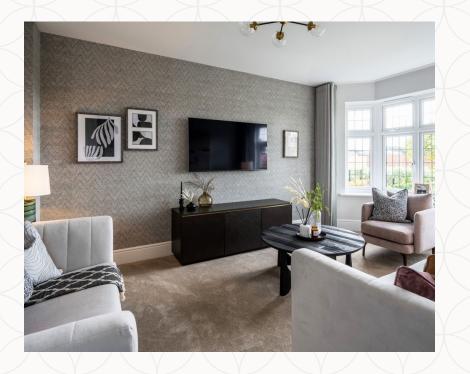

### THE OXFORD LIFESTYLE GROUND FLOOR

| 1 | Lounge |  | 15'8 | " × 10'1 | 0" | 4.77 x | 3.29 m |
|---|--------|--|------|----------|----|--------|--------|
|   |        |  |      |          |    |        |        |