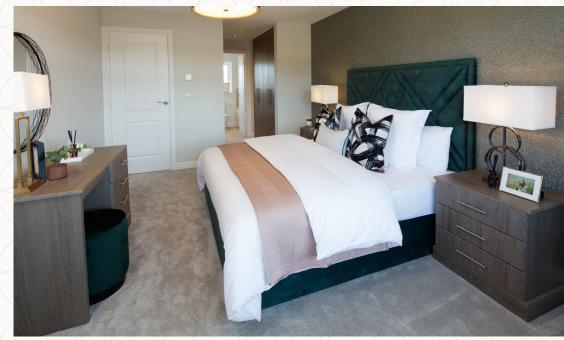

### THE OXFORD LIFESTYLE FIRST FLOOR

| ( | Bedroom 1 | 14'3" x 10'10" | 4.35 | x 3.29 m |
|---|-----------|----------------|------|----------|
|   |           |                |      |          |

7 Dressing 2.28 x 2.03 m 7'6" x 6'8"