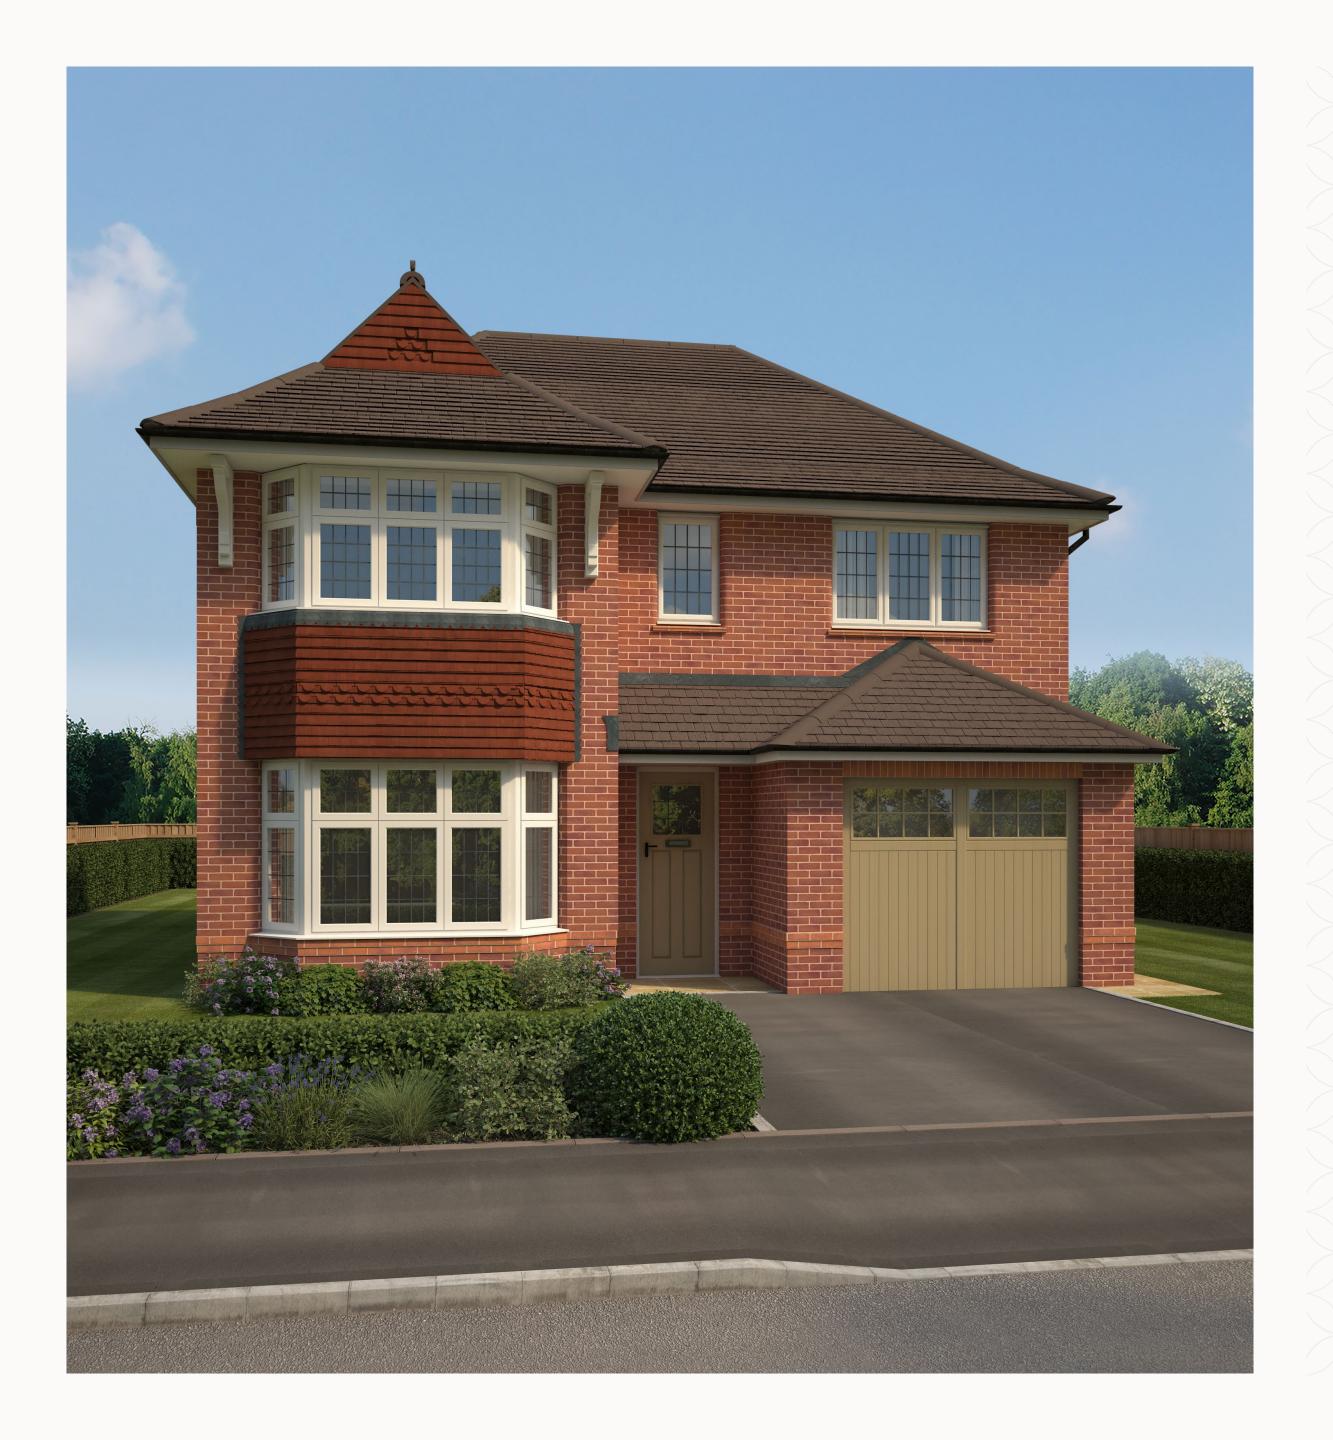

# THE OXFORD LIFESTYLE

THREE BEDROOM HOME

#### **KEY**

■ Dimensions start **HW** Hot water storage

**ST** Storage cupboard

Customers should note this illustration is an example of the Oxford Lifestyle house type. All dimensions indicated are approximate and the furniture layout is for illustrative purposes only. Homes may be 'handed' (mirror image) versions of the illustrations. Materials used may differ from plot to plot including render and roof tile colours. Detailed plans and specifications are available for inspection for each plot at our Sales Centre during working hours and customers must check their individual specifications prior to making a reservation. All wardrobes are subject to site specification. Please see Sales Consultant for further details.