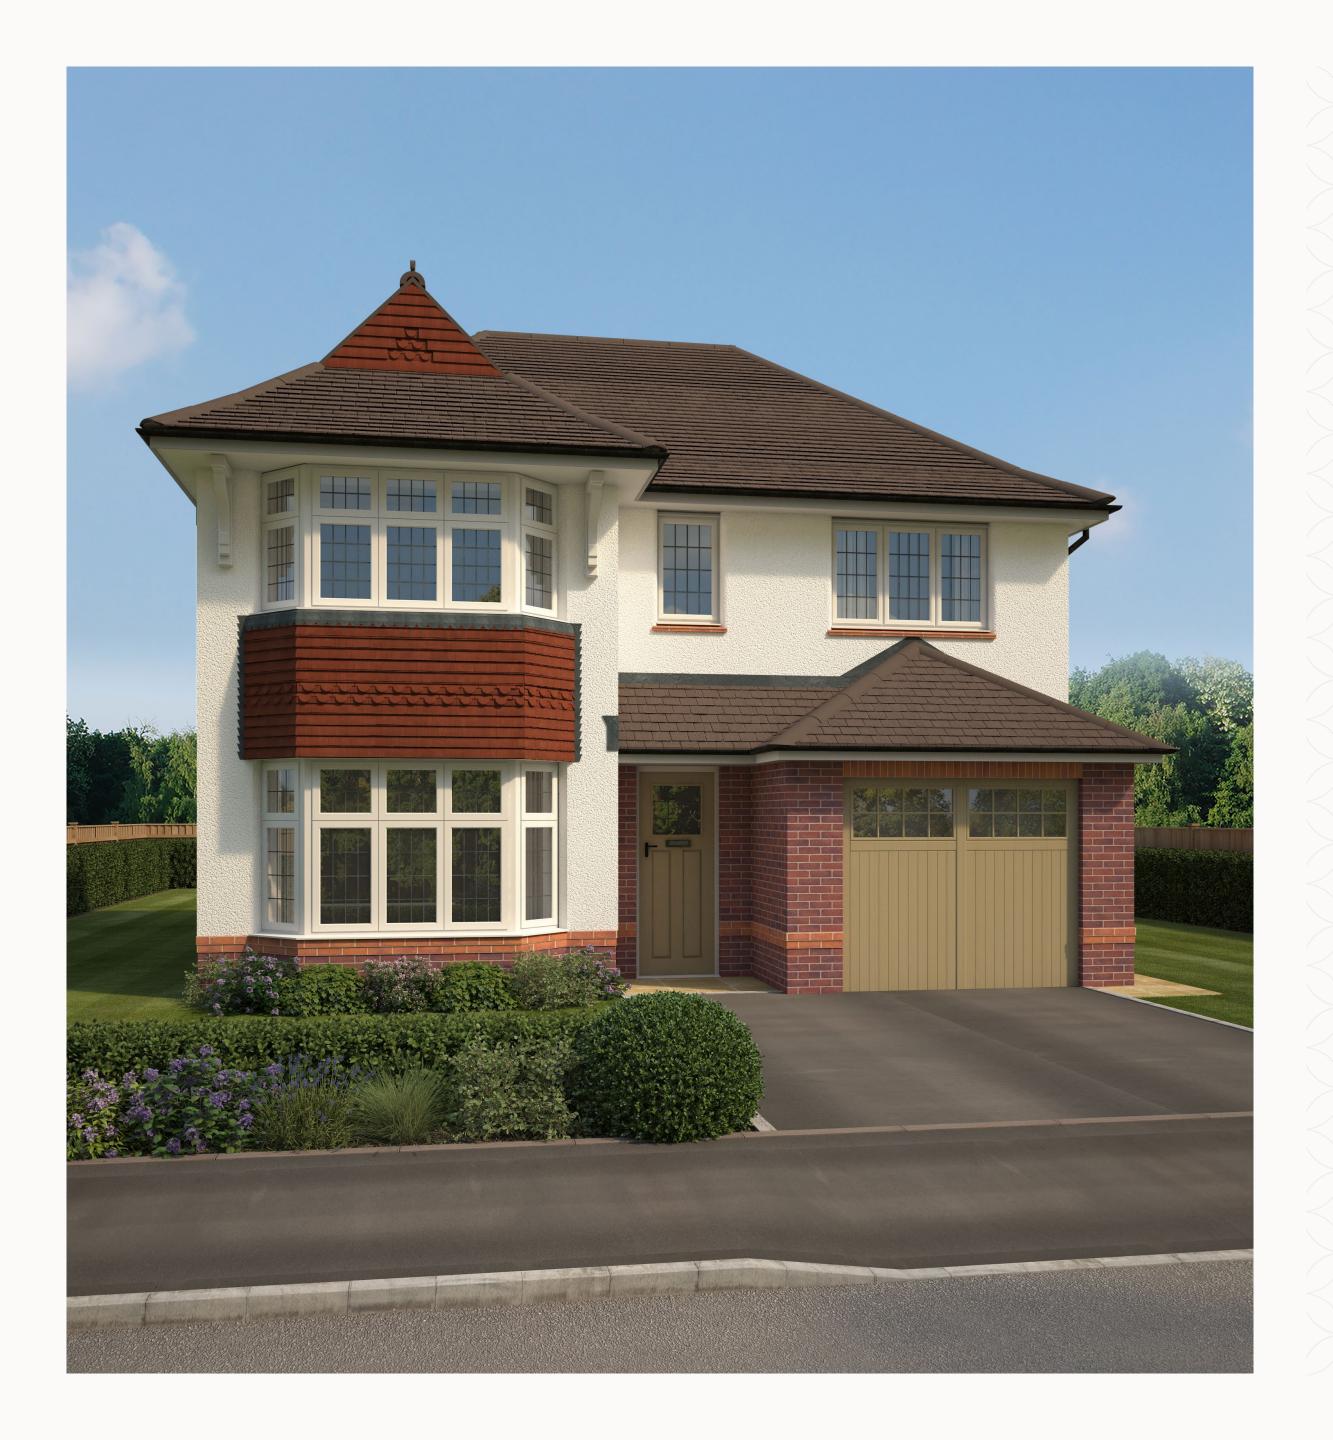

# THE OXFORD LIFESTYLE

THREE BEDROOM HOME

#### **KEY**

■ Dimensions start **HW** Hot water storage

**ST** Storage cupboard

Customers should note this illustration is an example of the Oxford Lifestyle house type. All dimensions indicated are approximate and the furniture layout is for illustrative purposes only. Homes may be 'handed' (mirror image) versions of the illustrations. Materials used may differ from plot to plot including render and roof tile colours. Detailed plans and specifications are available for inspection for each plot at our Sales Centre during working hours and customers must check their individual specifications prior to making a reservation. All wardrobes are subject to site specification. Please see Sales Consultant for further details.