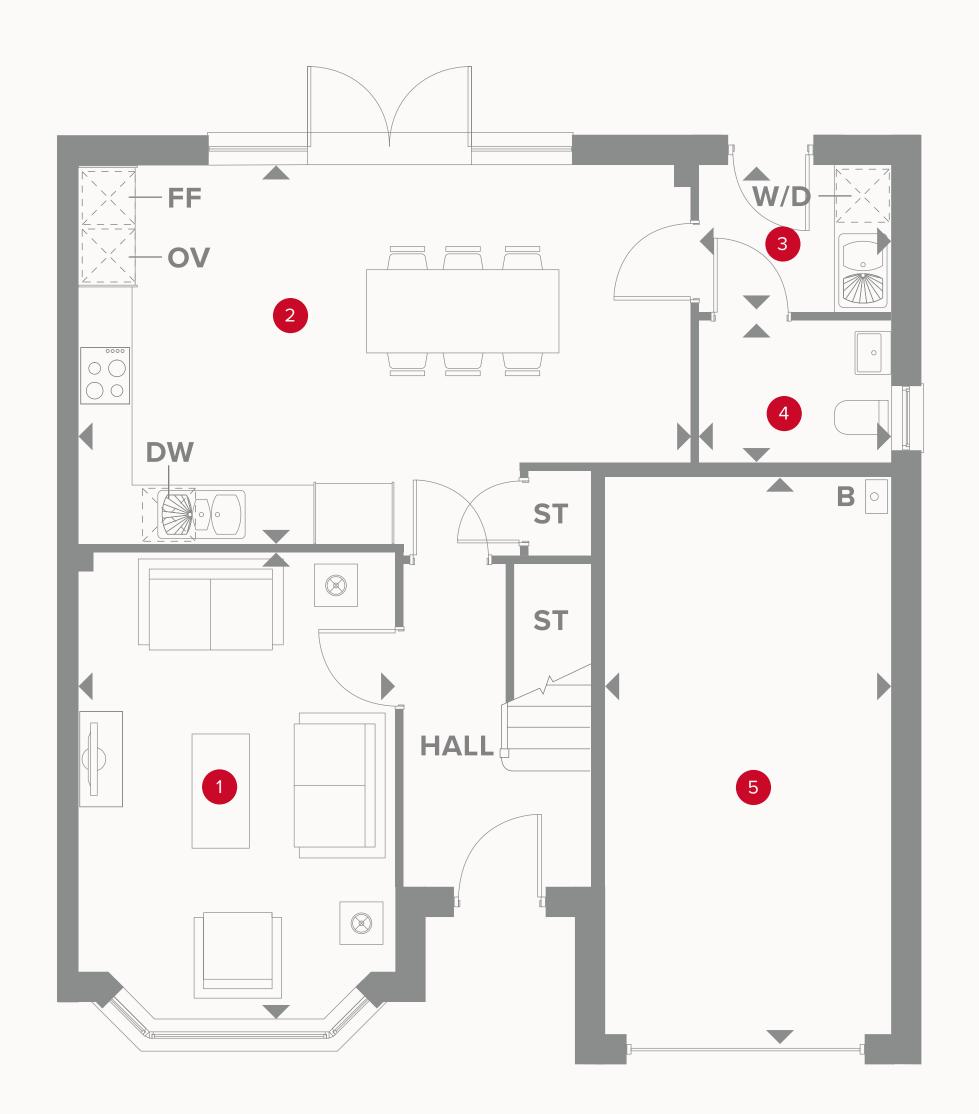

### THE OXFORD LIFESTYLE GROUND FLOOR

| 1 | Lounge |  | 15'8 | " × 10'1 | 0" | 4.77 x | 3.29 m |
|---|--------|--|------|----------|----|--------|--------|
|   |        |  |      |          |    |        |        |

2 Kitchen/ Dining 21'0" x 12'8" 6.41 x 3.87 m

3 Utility 6'6" x 4'11" 1.97 x 1.50 m

4 Cloaks 6'6" x 4'9" 1.97 x 1.45 m

5 Garage 19'7" x 9'10" 5.97 x 2.99 m

#### **KEY**

<sup>∞</sup> Hob

**OV** Oven

**FF** Fridge/freezer

◆ Dimensions start

**ST** Storage cupboard

**DW** Dish washer space

**W/D** Washer / Dryer space

**B** Boiler