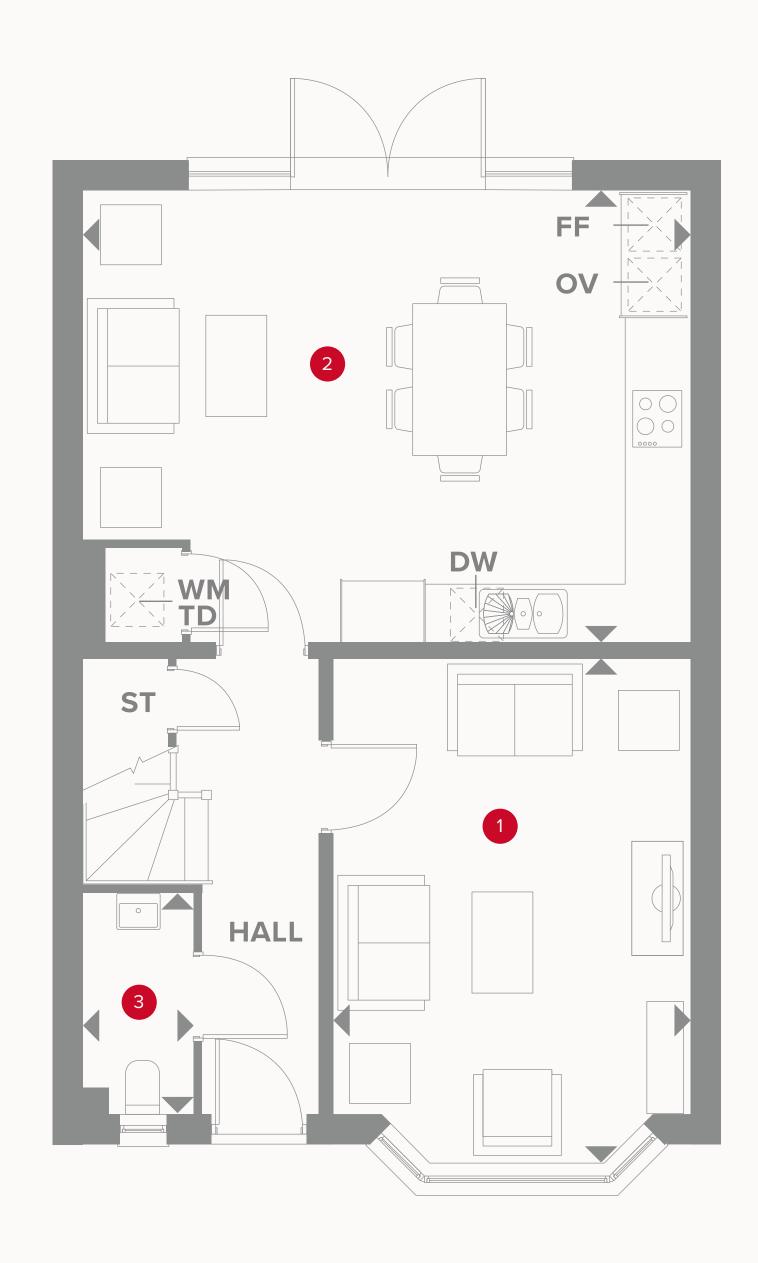

## THE STRATFORD LIFESTYLE GROUND FLOOR

1 Lounge 16'4" x 11'6" 4.97 x 3.51 m

2 Family/ 19'8" x 14'9" 5.99 x 4.49 m

Kitchen/ Dining

3 Cloaks 7'2" x 3'6" 2.20 x 1.06 m

### **KEY**

<sup>∞</sup> Hob

**OV** Oven

**FF** Fridge/freezer

**TD** Tumble dryer space

Dimensions start

ST Storage cupboard

**WM** Washing machine space

**DW** Dish washer space

### THE STRATFORD LIFESTYLE FIRST FLOOR

| 4 | Bedroom 1 | 14'4" × 10'6" | 4.36 x 3.21 m |
|---|-----------|---------------|---------------|
|   |           |               |               |

5 En-suite 1 8'10" x 7'3" 2.70 x 2.20 m

6 Bedroom 2 11'4" x 8'9" 3.50 x 2.66 m

7 En-suite 2 6'2" x 4'6" 1.93 x 1.76 m

8 Bedroom 3 10'4" x 9'9" 3.15 x 2.97 m

9 En-suite 3 6'4" x 4'1" 1.93 x 1.24 m

### **KEY**

Dimensions start

**HW** Hot water storage

**B** Boiler

Customers should note this illustration is an example of the Stratford Lifestyle house type.

All dimensions indicated are approximate and the furniture layout is for illustrative purposes only.