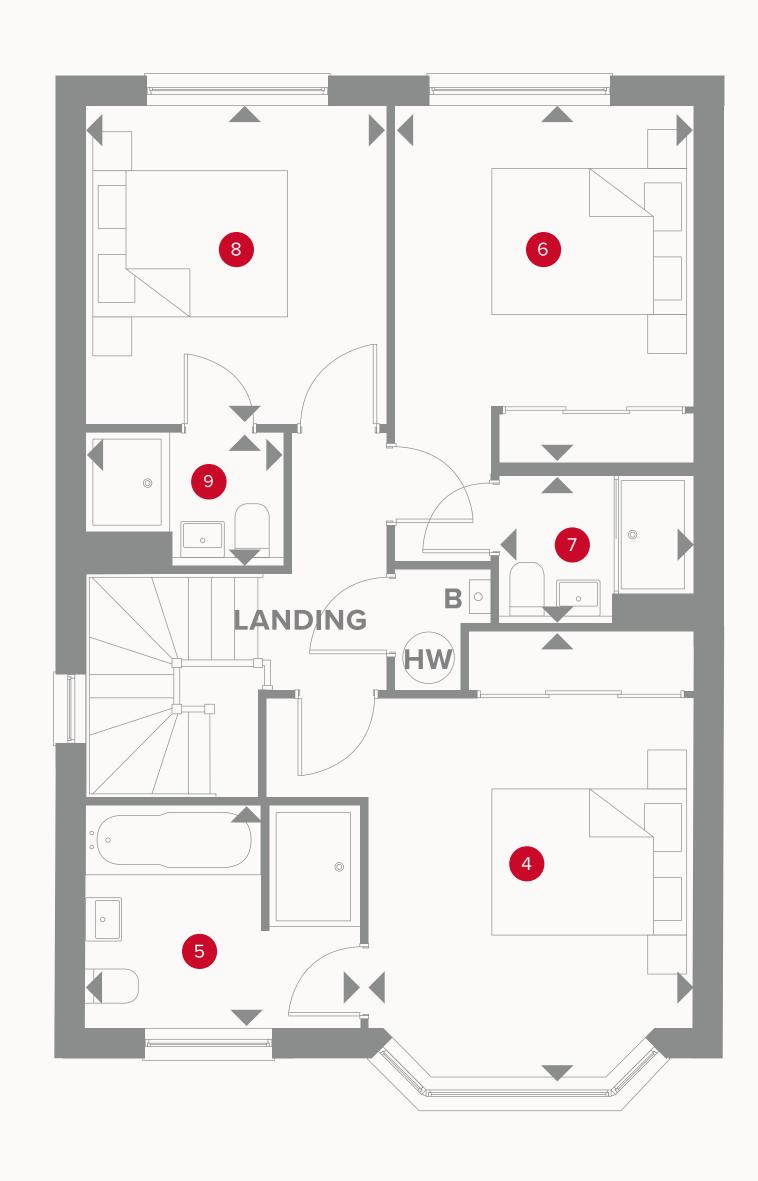

6 Bedroom 2 11'4" x 8'9" 3.50 x 2.66 m

7 En-suite 2 6'2" x 4'6" 1.93 x 1.76 m

8 Bedroom 3 10'4" x 9'9" 3.15 x 2.97 m

9 En-suite 3 6'4" x 4'1" 1.93 x 1.24 m