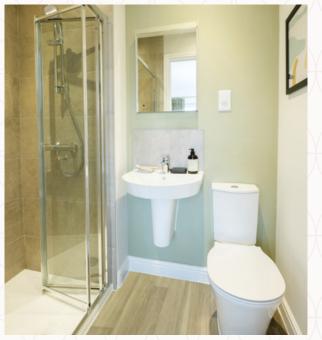

### THE STRATFORD LIFESTYLE FIRST FLOOR

| 4 | Bedroom 1 | 14'4" × 10'6" | 4.36 x 3.21 m |
|---|-----------|---------------|---------------|
|   |           |               |               |

5 En-suite 1 8'10" x 7'3" 2.70 x 2.20 m