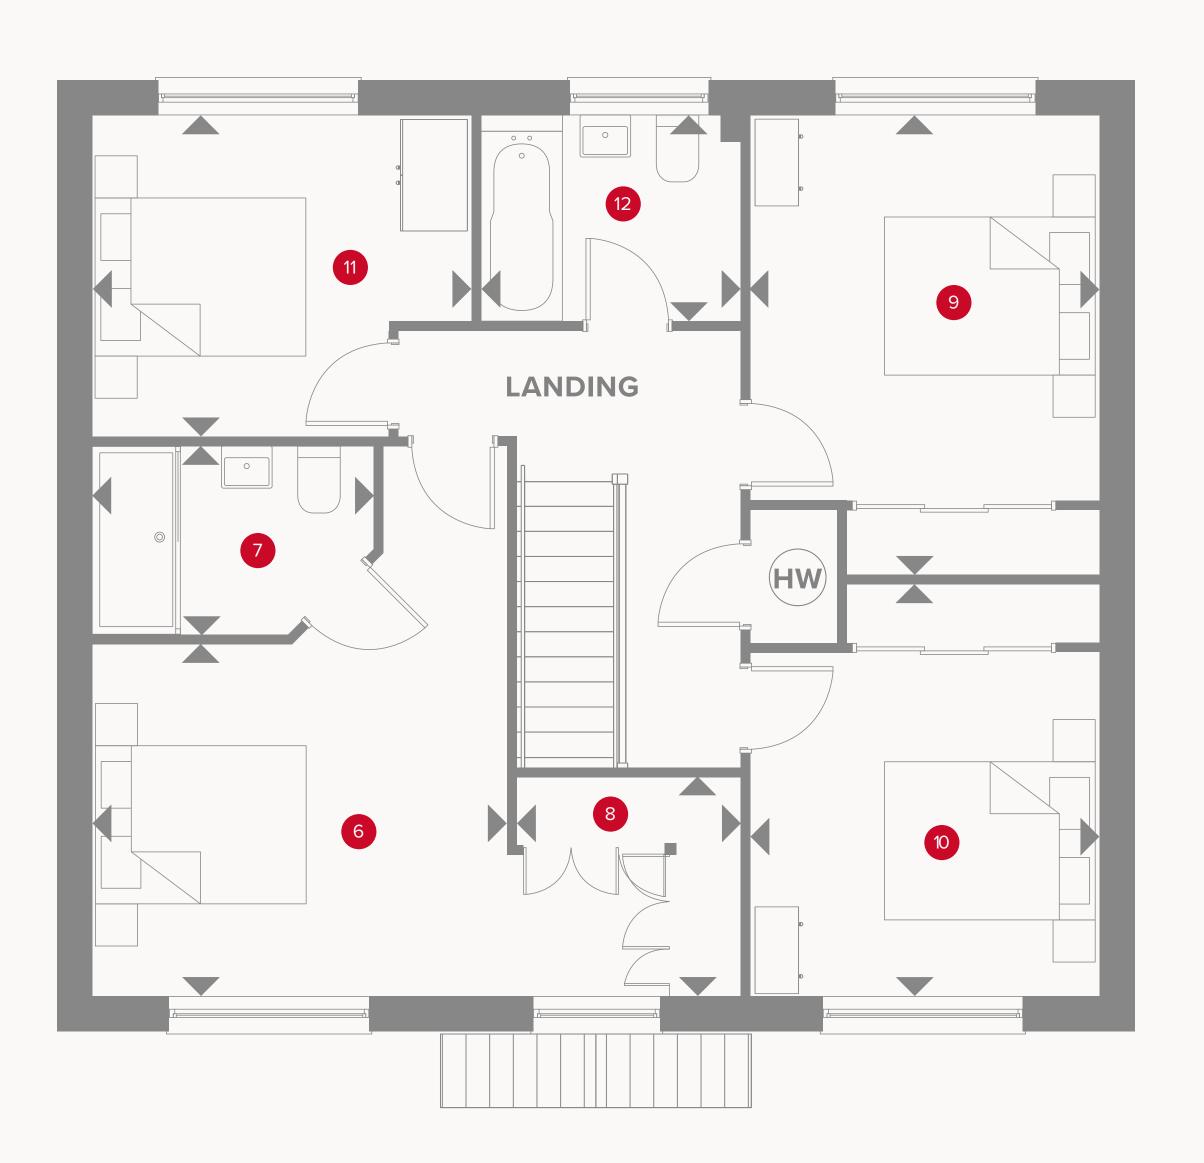

## THE HARROGATE FIRST FLOOR

| 6 Bedroom 1  | 12'4" × 10'5" | 3.72 x 3.15m |
|--------------|---------------|--------------|
| 7 En-suite   | 8'4" x 5'7"   | 2.53 x 1.69m |
| 8 Wardobe    | 6'7" x 6'6"   | 2.00 x 1.96m |
| 9 Bedroom 2  | 13'8" × 10'4" | 4.13 x 3.11m |
| 10 Bedroom 3 | 12'2" x 10'4" | 3.69 x 3.11m |
| 11 Bedroom 4 | 11'3" × 9'7"  | 3.40 x 2.89m |
| 12 Bathroom  | 7'8" x 6'2"   | 2.31 x 1.86m |

Customers should note this illustration is an example of the Harrogate house type. All dimensions indicated are approximate and the furniture layout is for illustrative purposes only. Homes may be 'handed' (mirror image) versions of the illustrations, and may be detached, semi-detached or terraced. Materials used may differ from plot to plot including render and roof tile colours. Detailed plans and specifications are available for inspection for each plot at our Sales Centre during working hours and customers must check their individual specifications prior to making a reservation. Computer generated images are for indicative purposes only.