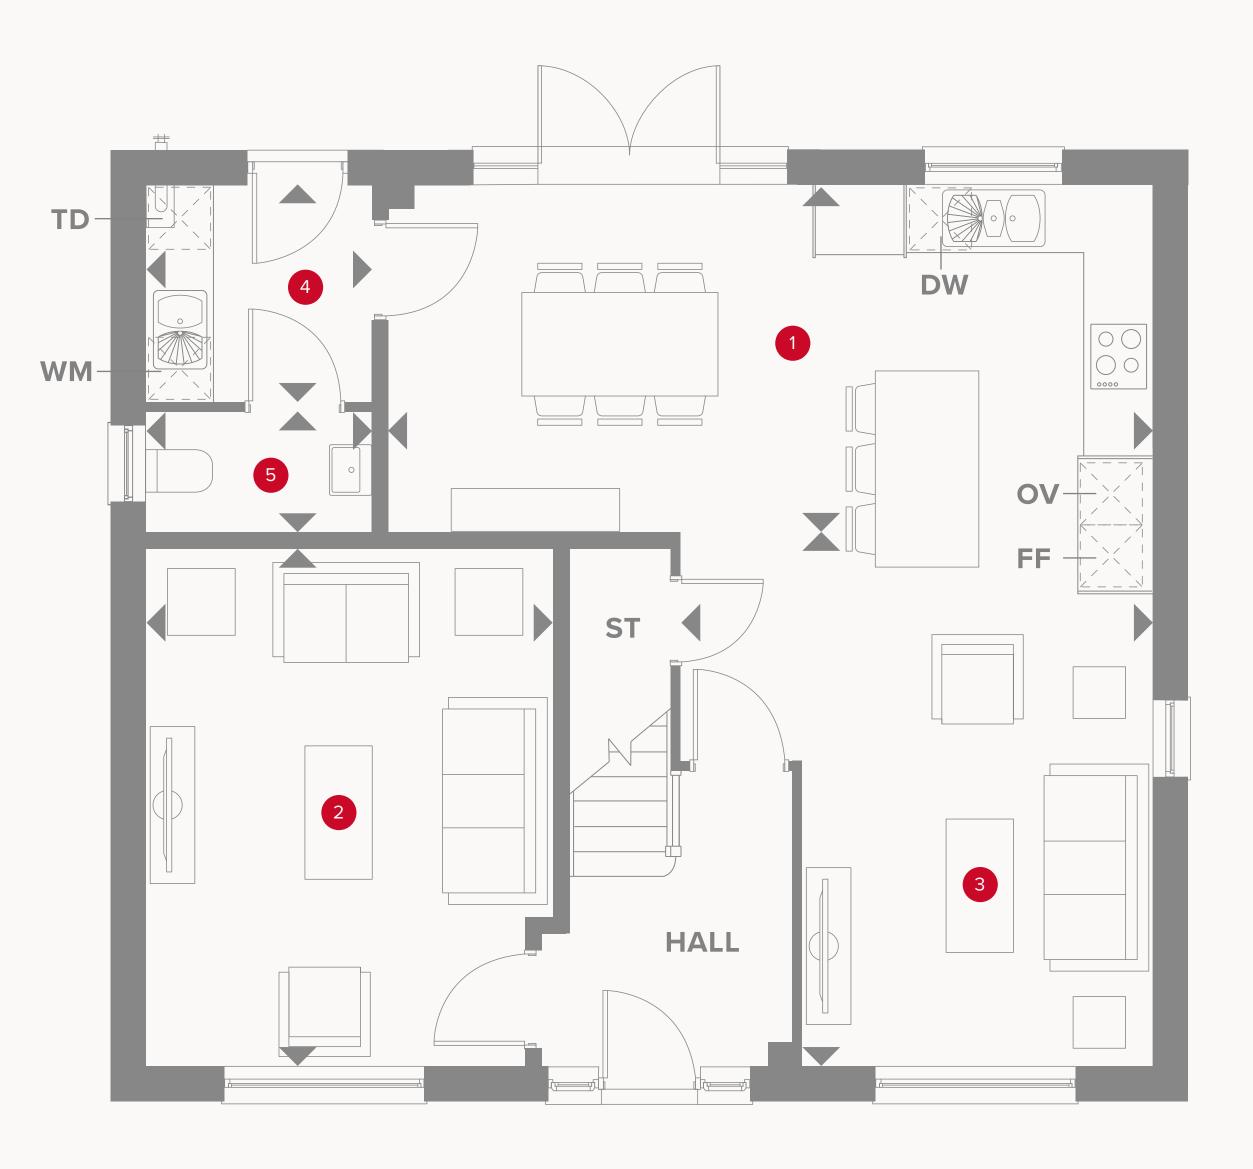

### THE HARROGATE GROUND FLOOR

1 Kitchen/Dining 23'5

2 Lounge

4 Utility

5 Cloaks

23'5" × 10'5" 7.09 x 3.16m

15'5" x 12'1" 4.63 x 3.65m

3 Family 15'9" x 14'0"

6'5"" x 5'11" 1.95 x 1.80m

5'11" × 3'7"

4.75 x 4.23m

1.80 x 1.09m

### KEY

₩ Hob

**OV** Oven

**FF** Fridge/freezer

TD Tumble dryer space

Dimensions start

ST Storage cupboard

**WM** Washing machine space

**DW** Dish washer space