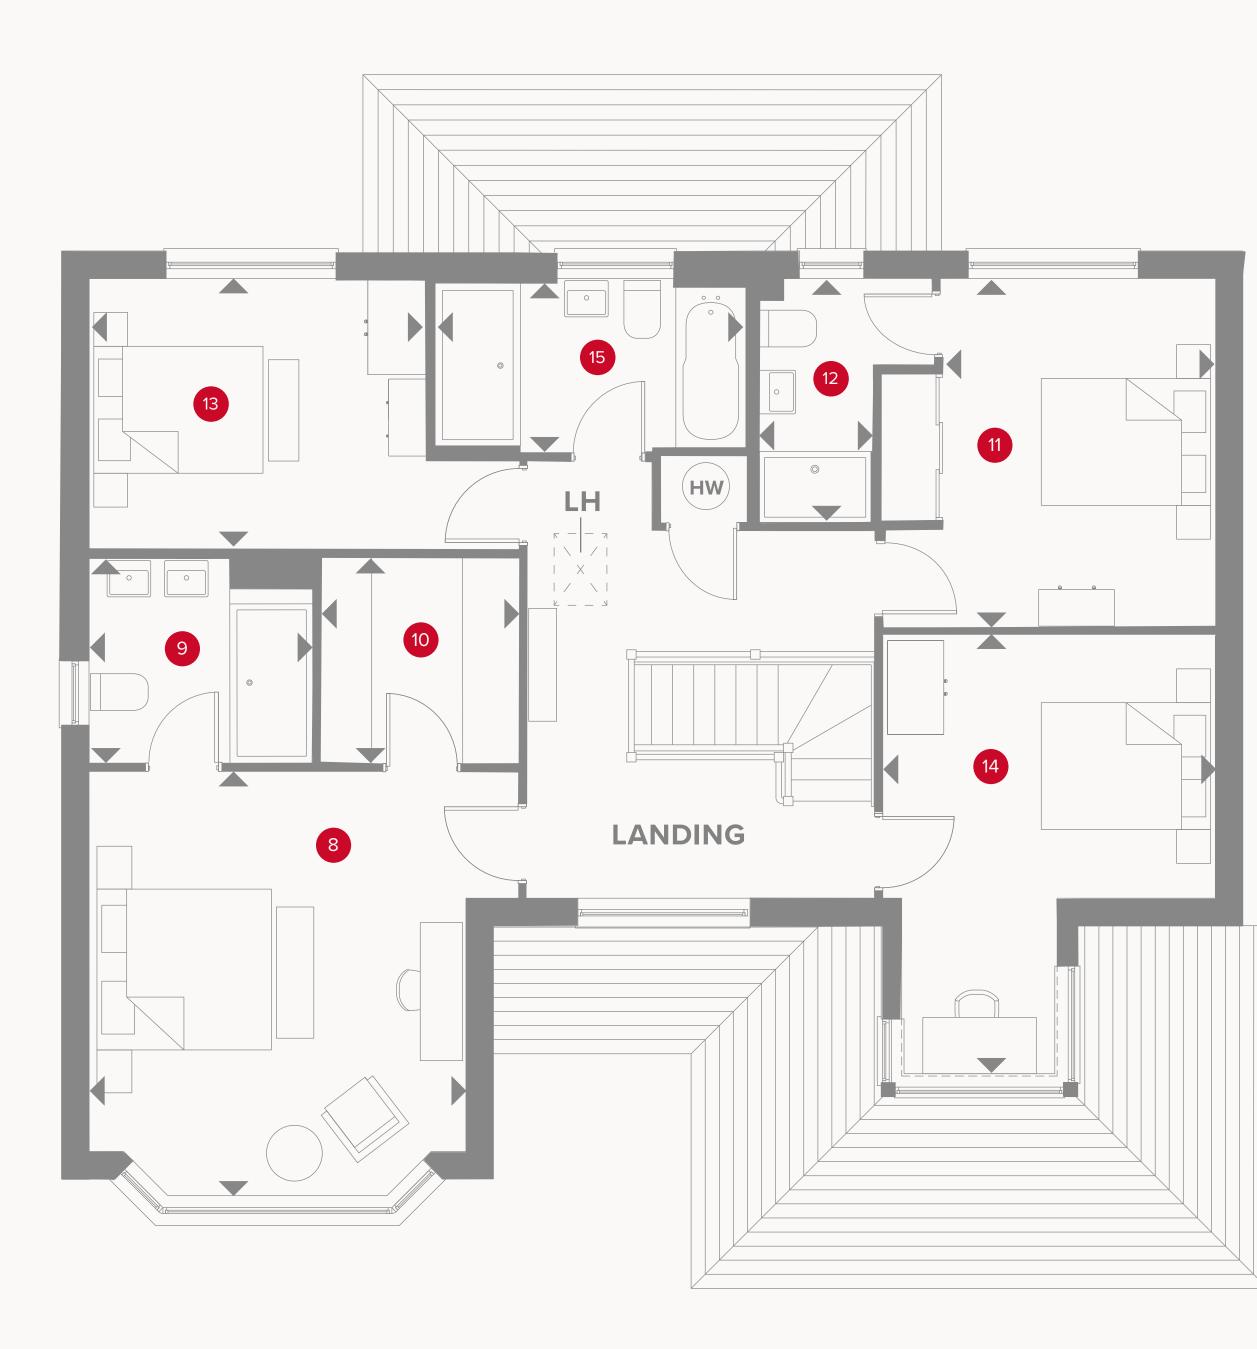

## THE RICHMOND FIRST FLOOR

| 13'4" x 13'2" |
|---------------|
| 8'0" x 7'2"   |
| 7'2" × 6'9"   |
| 12'3" x 11'8" |
| 8'6" x 4'3"   |
| 11'8" x 9'5"  |
| 11'8" x 9'2"  |
| 11'0" x 5'11" |
|               |

4.02 x 3.97m 2.43 x 2.17m 2.17 x 2.05m 3.70 x 3.52m 2.58 x 1.28m 3.53 x 2.86m 3.52 x 2.77m 3.33 x 1.78m

CONSUMER CODE FOR HOME BUILDERS

www.consumercode.co.uk

Customers should note this illustration is an example of the Richmond house type. All dimensions indicated are approximate and the furniture layout is for illustrative purposes only. Homes may be 'handed' (mirror image) versions of the illustrations, and may be detached, semi-detached or terraced. Materials used may differ from plot to plot including render and roof tile colours. Detailed plans and specifications are available for inspection for each plot at our Sales Centre during working hours and customers must check their individual specifications prior to making a reservation. Computer generated images are for indicative purposes only.

Dimensions start
HW Hot water storage
LH Loft hatch

KEY