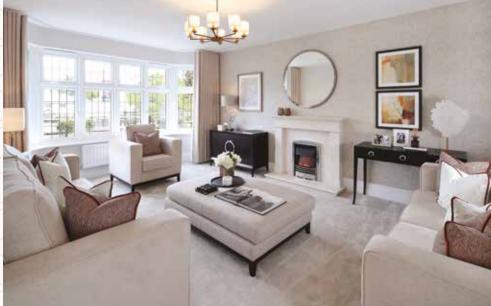

## THE RICHMOND

FOUR BEDROOM DETACHED HOME

4.02 x 3.97m 2.43 x 2.17m 2.17 x 2.05m 3.70 x 3.52m 2.58 x 1.28m 3.53 x 2.86m 3.52 x 2.77m 3.33 x 1.78m

CONSUMER CODE FOR HOME BUILDERS

www.consumercode.co.uk

Customers should note this illustration is an example of the Richmond house type. All dimensions indicated are approximate and the furniture layout is for illustrative purposes only. Homes may be 'handed' (mirror image) versions of the illustrations, and may be detached, semi-detached or terraced. Materials used may differ from plot to plot including render and roof tile colours. Detailed plans and specifications are available for inspection for each plot at our Sales Centre during working hours and customers must check their individual specifications prior to making a reservation. Computer generated images are for indicative purposes only.