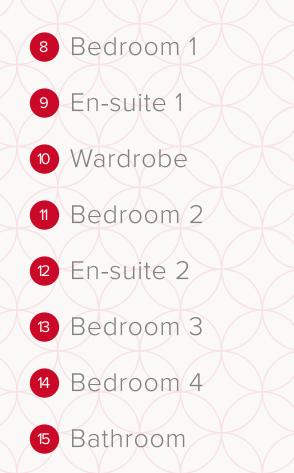

## THE RICHMOND FIRST FLOOR

| 13'4" x 13'2" |
|---------------|
| 8'0" x 7'2"   |
| 7'2" × 6'9"   |
| 12'3" x 11'8" |
| 8'6" x 4'3"   |
| 11'8" x 9'5"  |
| 11'8" x 9'2"  |
| 11'0" x 5'11" |
|               |

4.02 x 3.97m 2.43 x 2.17m 2.17 x 2.05m 3.70 x 3.52m 2.58 x 1.28m 3.53 x 2.86m 3.52 x 2.77m 3.33 x 1.78m

CONSUMER CODE FOR HOME BUILDERS

www.consumercode.co.uk

Customers should note this illustration is an example of the Richmond house type. All dimensions indicated are approximate and the furniture layout is for illustrative purposes only. Homes may be 'handed' (mirror image) versions of the illustrations, and may be detached, semi-detached or terraced. Materials used may differ from plot to plot including render and roof tile colours. Detailed plans and specifications are available for inspection for each plot at our Sales Centre during working hours and customers must check their individual specifications prior to making a reservation. Computer generated images are for indicative purposes only.