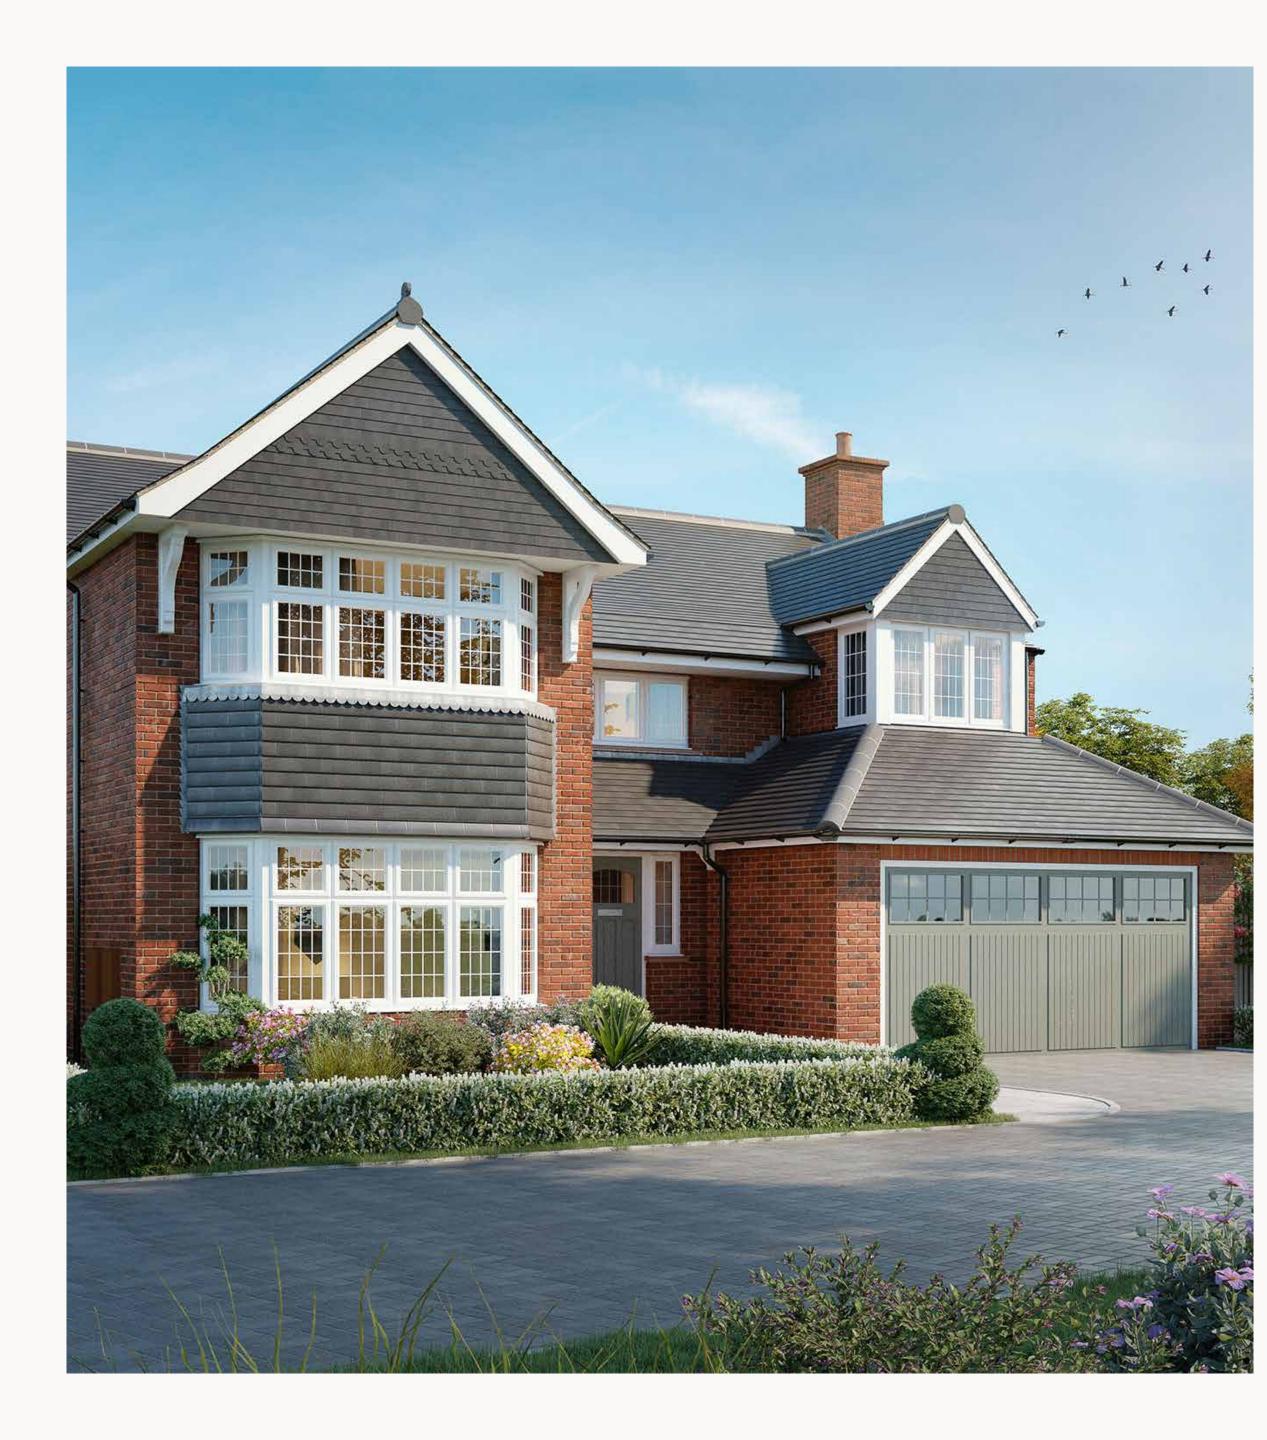

## THE RICHMOND

FOUR BEDROOM DETACHED HOME

4.02 x 3.97m 2.43 x 2.17m 2.17 x 2.05m 3.70 x 3.52m 2.58 x 1.28m 3.53 x 2.86m 3.52 x 2.77m 3.33 x 1.78m

CONSUMER CODE FOR HOME BUILDERS

www.consumercode.co.uk

Customers should note this illustration is an example of the Richmond house type. All dimensions indicated are approximate and the furniture layout is for illustrative purposes only. Homes may be 'handed' (mirror image) versions of the illustrations, and may be detached, semi-detached or terraced. Materials used may differ from plot to plot including render and roof tile colours. Detailed plans and specifications are available for inspection for each plot at our Sales Centre during working hours and customers must check their individual specifications prior to making a reservation. Computer generated images are for indicative purposes only.