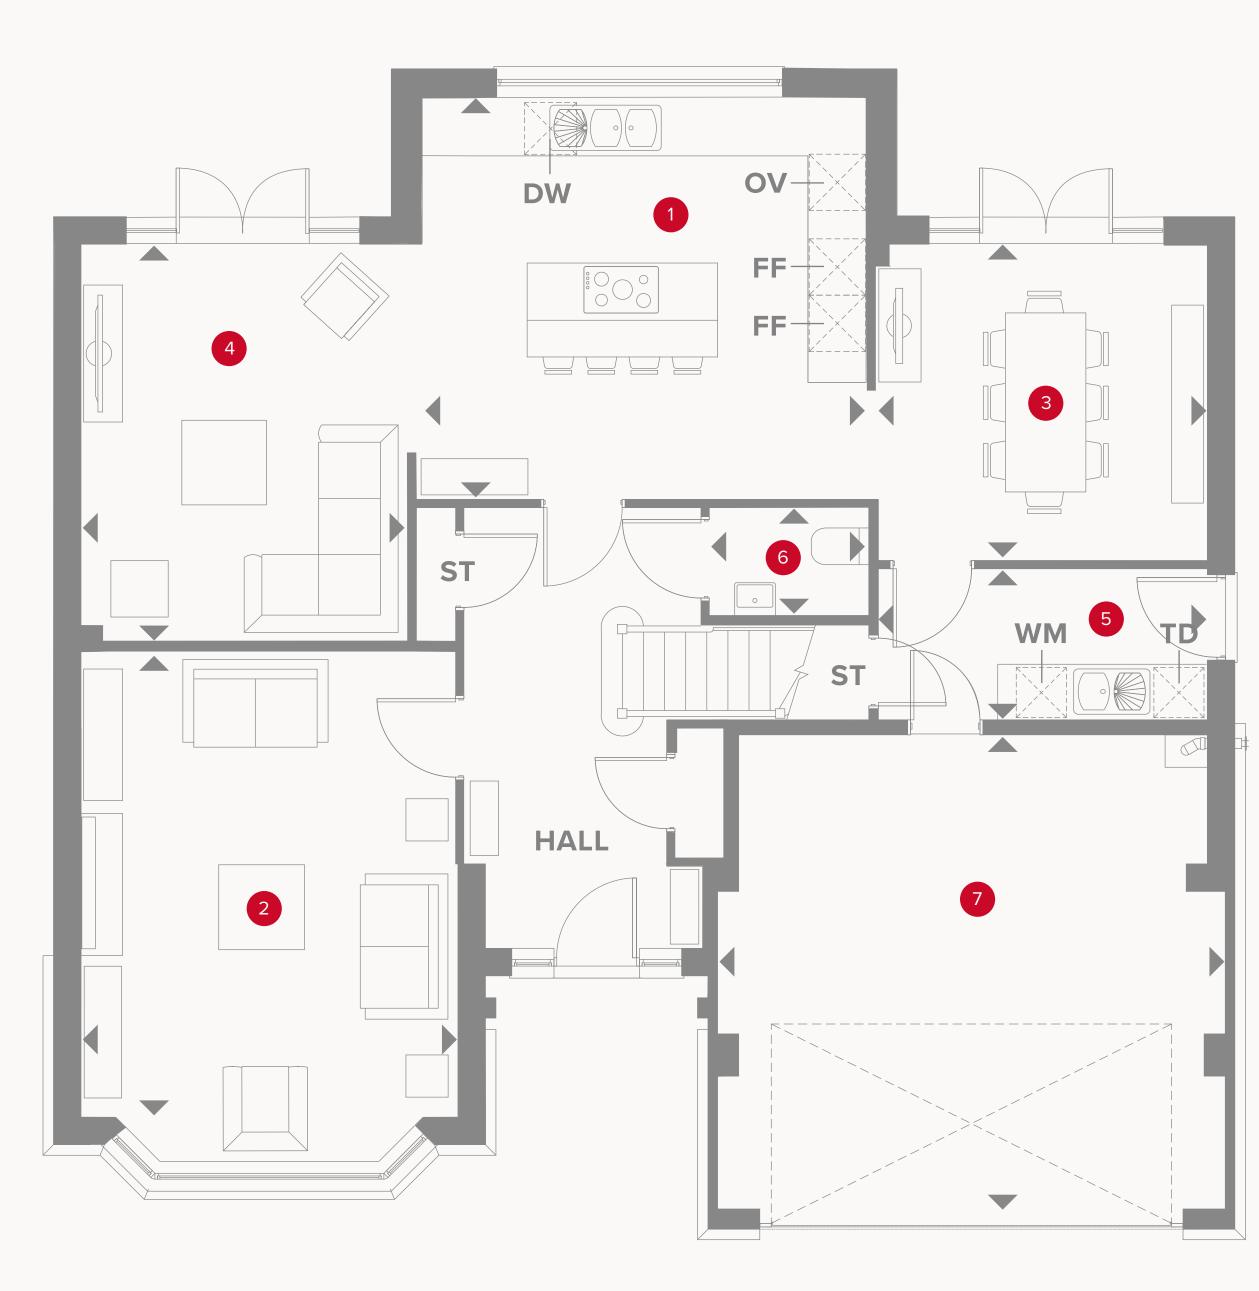

## THE RICHMOND **GROUND FLOOR**

15'9" x 14'2" 16'3" x 13'2" 11'5" x 11'1" 13'11" × 11'5" 11'5" x 5'4" 5'6" x 3'9" 17'11" x 16'8"

4.76 x 4.27m 4.91 x 3.97m 3.46 x 3.35m 4.20 x 3.46m 3.46 x 1.62m 1.67 x 1.12m 5.41 x 5.04m

## KEY

B Hob OV Oven FF Fridge/freezer

TD Tumble dryer space

 Dimensions start ST Storage cupboard WM Washing machine space **DW** Dish washer space