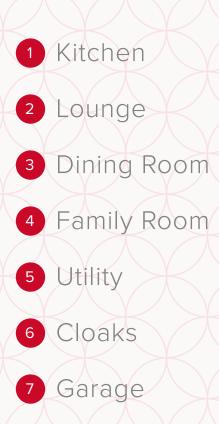

## THE RICHMOND **GROUND FLOOR**

15'9" x 14'2" 16'3" x 13'2" 11'5" x 11'1" 13'11" × 11'5" 11'5" x 5'4" 5'6" x 3'9" 17'11" x 16'8"

4.76 x 4.27m 4.91 x 3.97m 3.46 x 3.35m 4.20 x 3.46m 3.46 x 1.62m 1.67 x 1.12m 5.41 x 5.04m

## KEY

B Hob OV Oven FF Fridge/freezer

TD Tumble dryer space

 Dimensions start ST Storage cupboard WM Washing machine space **DW** Dish washer space