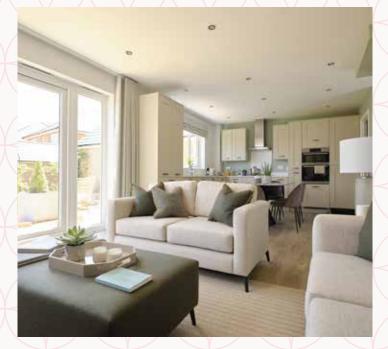

## THE SHAFTESBURY GROUND FLOOR

1 Kitchen/Family/Dining

25'9" × 11'8"

7.79 x 3.52m

2 Lounge

21'4" × 11'9"

6.44 x 3.56m

3 Utility

Customers should note this illustration is an example of the Shaftesbury house type. All dimensions indicated are approximate and the furniture layout is for illustrative purposes only. Homes may be 'handed' (mirror image) versions of the illustrations, and may be detached, semi-detached or terraced. Materials used may differ from plot to plot including render and roof tile colours. Detailed plans and specifications are available for inspection for each plot at our Sales Centre during working hours and customers must check their individual specifications prior to making a reservation. Computer generated images are for indicative purposes only.