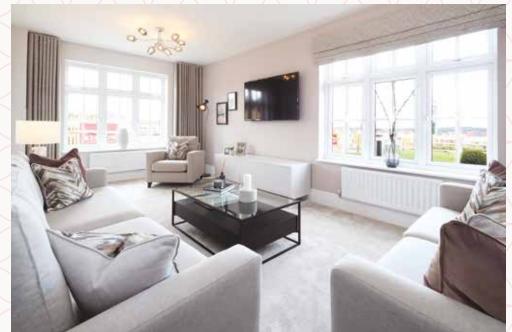

## THE SHAFTESBURY FIRST FLOOR

| (  | Bedroom 1 | 12'7" x 12'0" | 3.80 x 3.63m |
|----|-----------|---------------|--------------|
| (  | En-suite  | 8'7" x 4'7"   | 2.58 x 1.38m |
|    | Bedroom 2 | 11'8" × 10'4" | 3.52 x 3.12m |
| (8 | Bedroom 3 | 12'0" x 8'5"  | 3.63 x 2.55m |
| 9  | Bedroom 4 | 10'11" x 8'3" | 3.30 x 2.48m |
| 10 | Bathroom  | 7'4" × 6'8"   | 2.22 x 2.01m |

Customers should note this illustration is an example of the Shaftesbury house type. All dimensions indicated are approximate and the furniture layout is for illustrative purposes only. Homes may be 'handed' (mirror image) versions of the illustrations, and may be detached, semi-detached or terraced. Materials used may differ from plot to plot including render and roof tile colours. Detailed plans and specifications are available for inspection for each plot at our Sales Centre during working hours and customers must check their individual specifications prior to making a reservation. Computer generated images are for indicative purposes only.