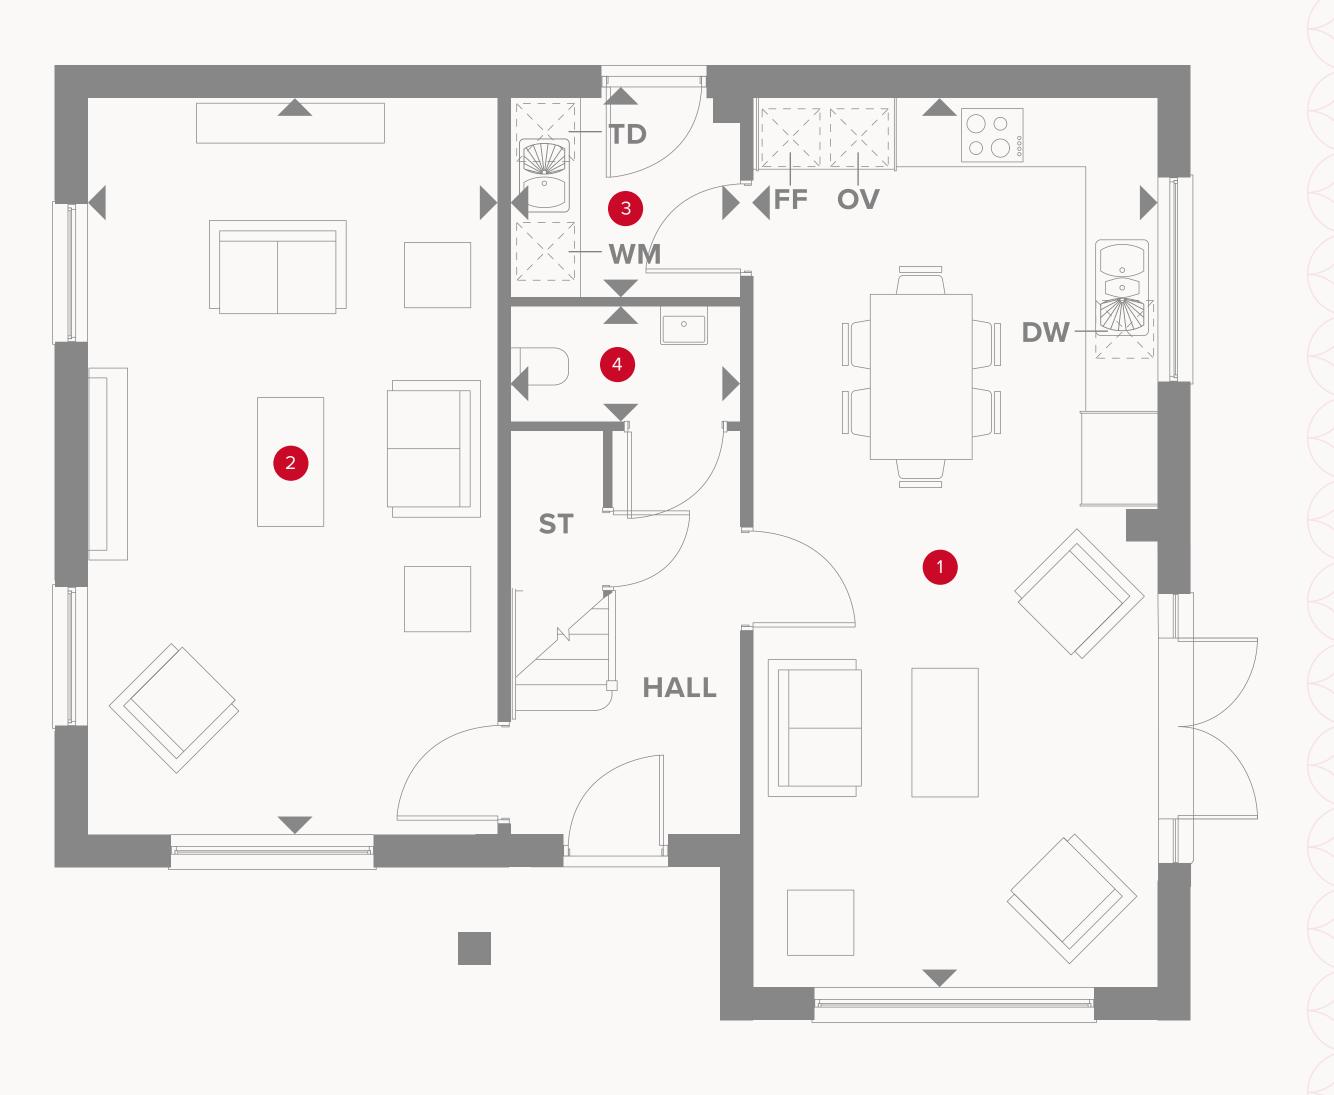

## THE SHAFTESBURY GROUND FLOOR

1 Kitchen/Family/Dining

25'9" × 11'8"

7.79 x 3.52m

2 Lounge

21'4" × 11'9"

6.44 x 3.56m

3 Utility

6'7" x 5'9"

1.99 x 1.75m

4 Cloaks

Cloaks

6'7" × 3'4"

1.99 x 1.01m

### KEY

Hob

**OV** Oven

FF Fridge/freezer

TD Tumble dryer space

Dimensions start

ST Storage cupboard

**WM** Washing machine space

**DW** Dish washer space