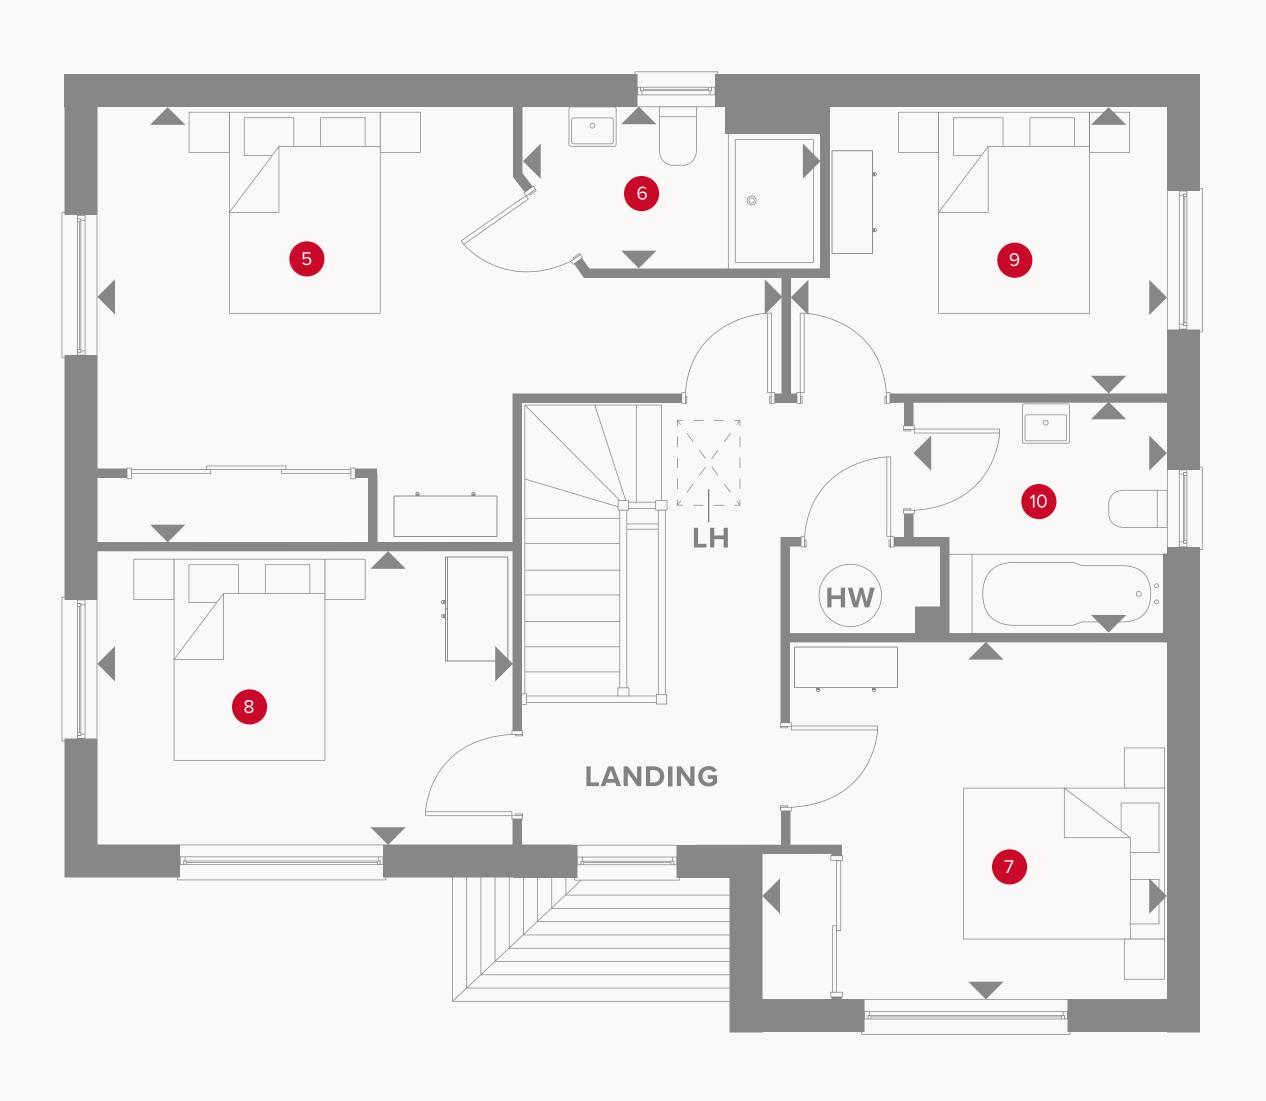

## THE SHAFTESBURY FIRST FLOOR

| (  | Bedroom 1 | 12'7" x 12'0" | 3.80 x 3.63m |
|----|-----------|---------------|--------------|
| (  | En-suite  | 8'7" x 4'7"   | 2.58 x 1.38m |
|    | Bedroom 2 | 11'8" × 10'4" | 3.52 x 3.12m |
| (8 | Bedroom 3 | 12'0" x 8'5"  | 3.63 x 2.55m |
| 9  | Bedroom 4 | 10'11" x 8'3" | 3.30 x 2.48m |
| 10 | Bathroom  | 7'4" × 6'8"   | 2.22 x 2.01m |