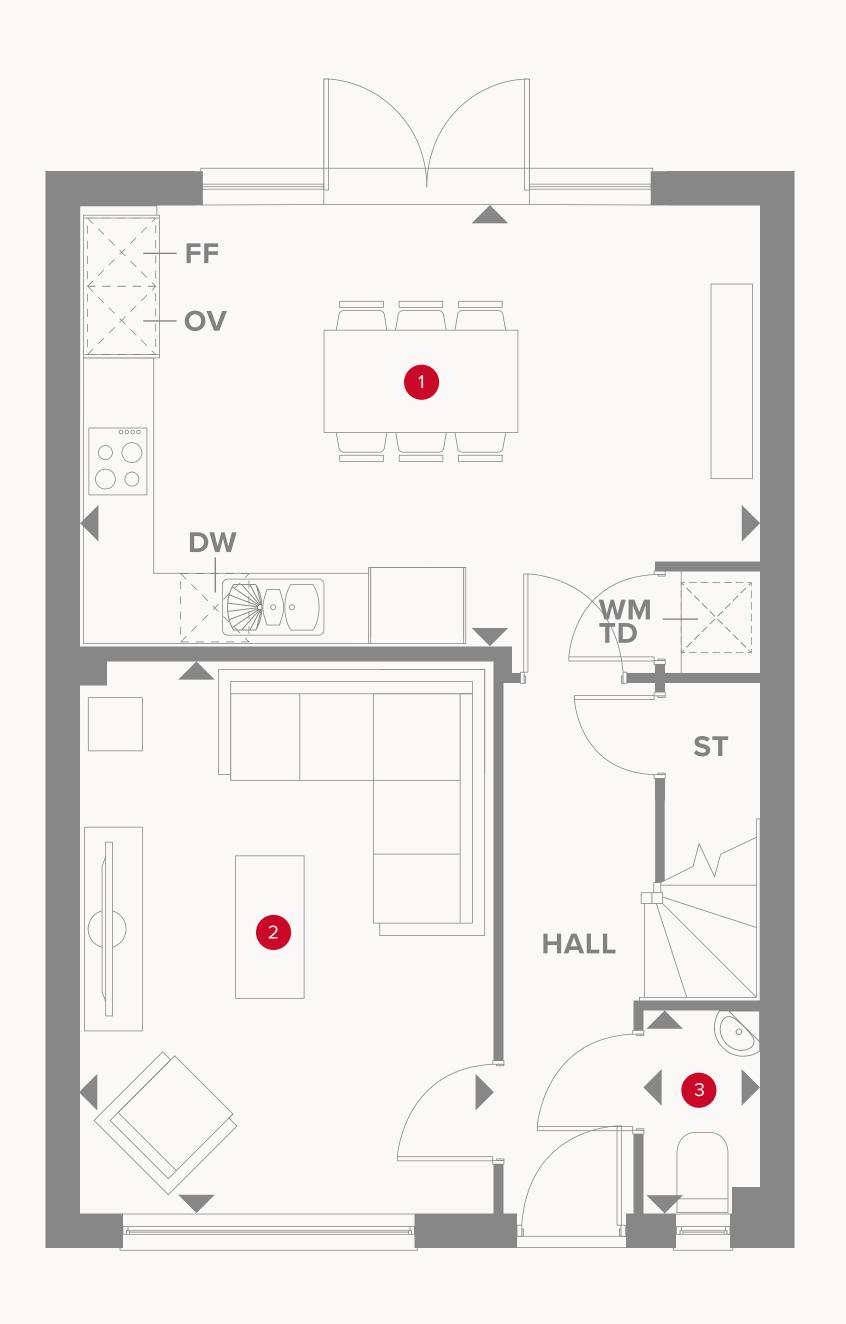

# THE WARWICK GROUND FLOOR

1 Kitchen/Dining

19'1" x 12'4"

5.77 x 3.73m

2 Lounge

15'7" x 11'8"

4.71 x 3.52m

3 Cloaks

5'8" x 3'3"

1.71 x 0.98m

### KEY

Hob

**OV** Oven

FF Fridge/freezer

**TD** Tumble dryer space

Dimensions start

ST Storage cupboard

**WM** Washing machine space

**DW** Dish washer space