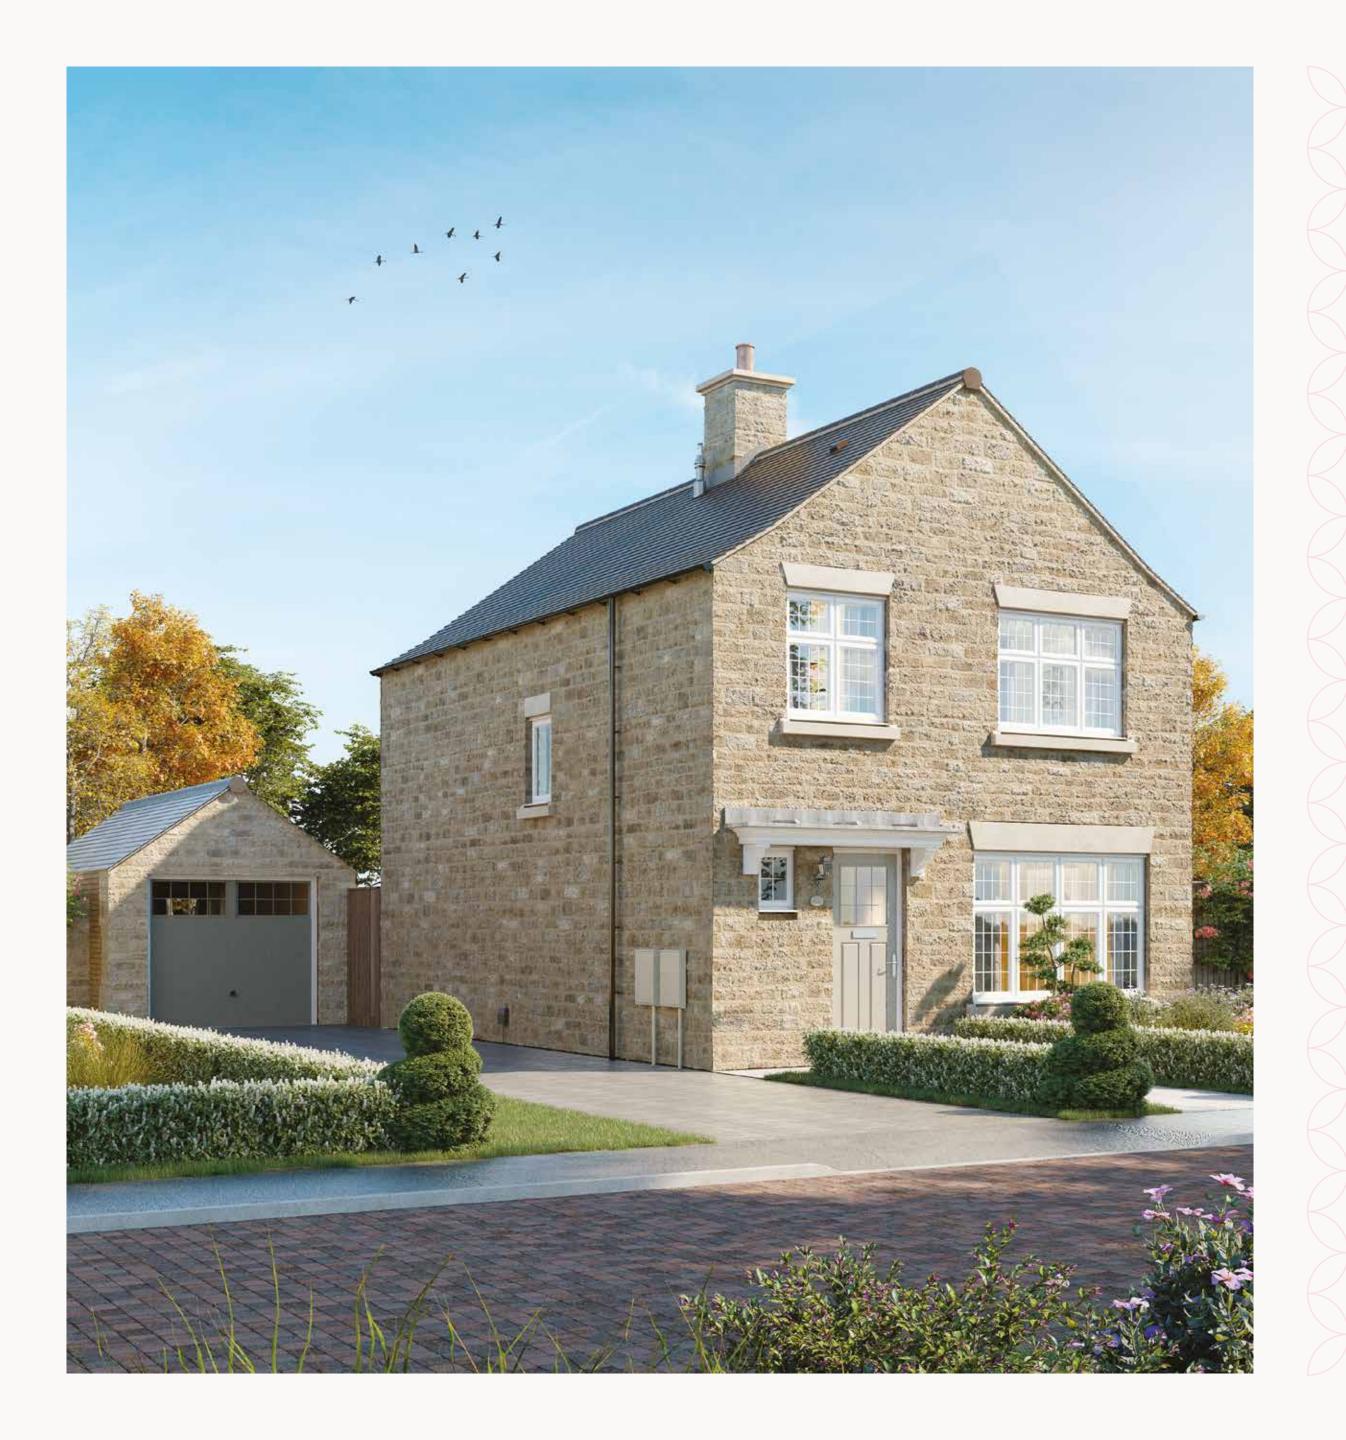

### THE WARWICK

THREE BEDROOM DETACHED HOME

| Bathroom    |  | 8'9" x 7'0" |  |
|-------------|--|-------------|--|
| Batiliooili |  |             |  |

Customers should note this illustration is an example of the Warwick house type. All dimensions indicated are approximate and the furniture layout is for illustrative purposes only. Homes may be 'handed' (mirror image) versions of the illustrations, and may be detached, semi-detached or terraced. Materials used may differ from plot to plot including render and roof tile colours. Detailed plans and specifications are available for inspection for each plot at our Sales Centre during working hours and customers must check their individual specifications prior to making a reservation. Computer generated images are for indicative purposes only.