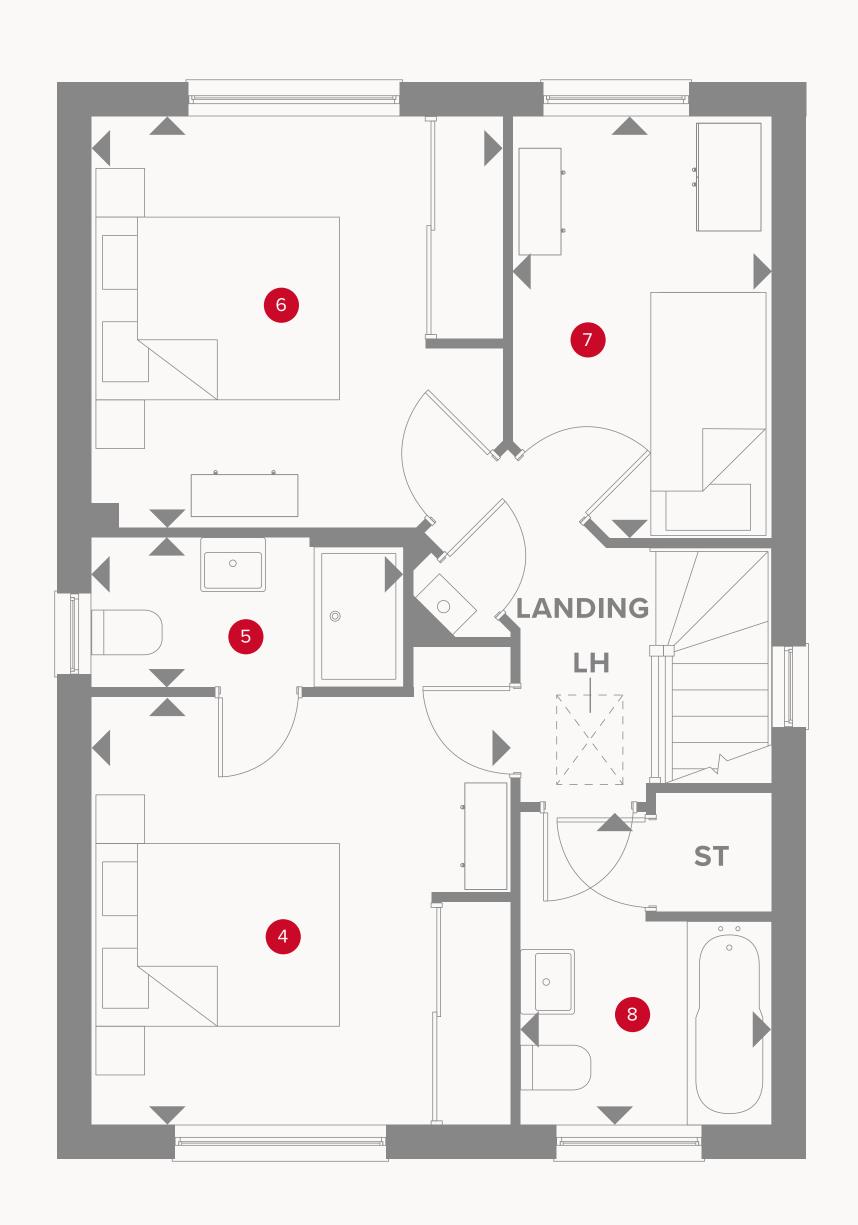

| Bathroom    |  | 8'9" x 7'0" |  |
|-------------|--|-------------|--|
| Batiliooili |  |             |  |

Customers should note this illustration is an example of the Warwick house type. All dimensions indicated are approximate and the furniture layout is for illustrative purposes only. Homes may be 'handed' (mirror image) versions of the illustrations, and may be detached, semi-detached or terraced. Materials used may differ from plot to plot including render and roof tile colours. Detailed plans and specifications are available for inspection for each plot at our Sales Centre during working hours and customers must check their individual specifications prior to making a reservation. Computer generated images are for indicative purposes only.