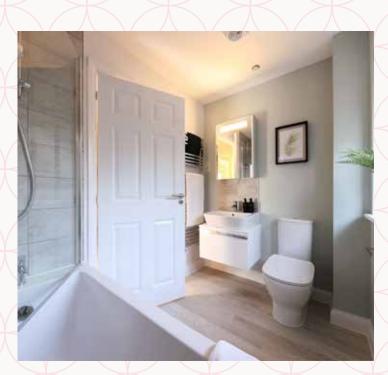

# THE WARWICK FIRST FLOOR

| 4 Bedroom 1 | 12'0" x 11'9" | 3.63 x 3.5 | 5r |
|-------------|---------------|------------|----|
|             |               |            |    |

| 5 | En-suite  |  | 8'9" x 4'3" | 2.64 x 1. | 28r |
|---|-----------|--|-------------|-----------|-----|
|   | LII-Suite |  | 0 3 1 7 3   | Z.04 A L  | 201 |

| Bathroom    |  | 8'9" x 7'0" |  |
|-------------|--|-------------|--|
| Batiliooili |  |             |  |

Customers should note this illustration is an example of the Warwick house type. All dimensions indicated are approximate and the furniture layout is for illustrative purposes only. Homes may be 'handed' (mirror image) versions of the illustrations, and may be detached, semi-detached or terraced. Materials used may differ from plot to plot including render and roof tile colours. Detailed plans and specifications are available for inspection for each plot at our Sales Centre during working hours and customers must check their individual specifications prior to making a reservation. Computer generated images are for indicative purposes only.