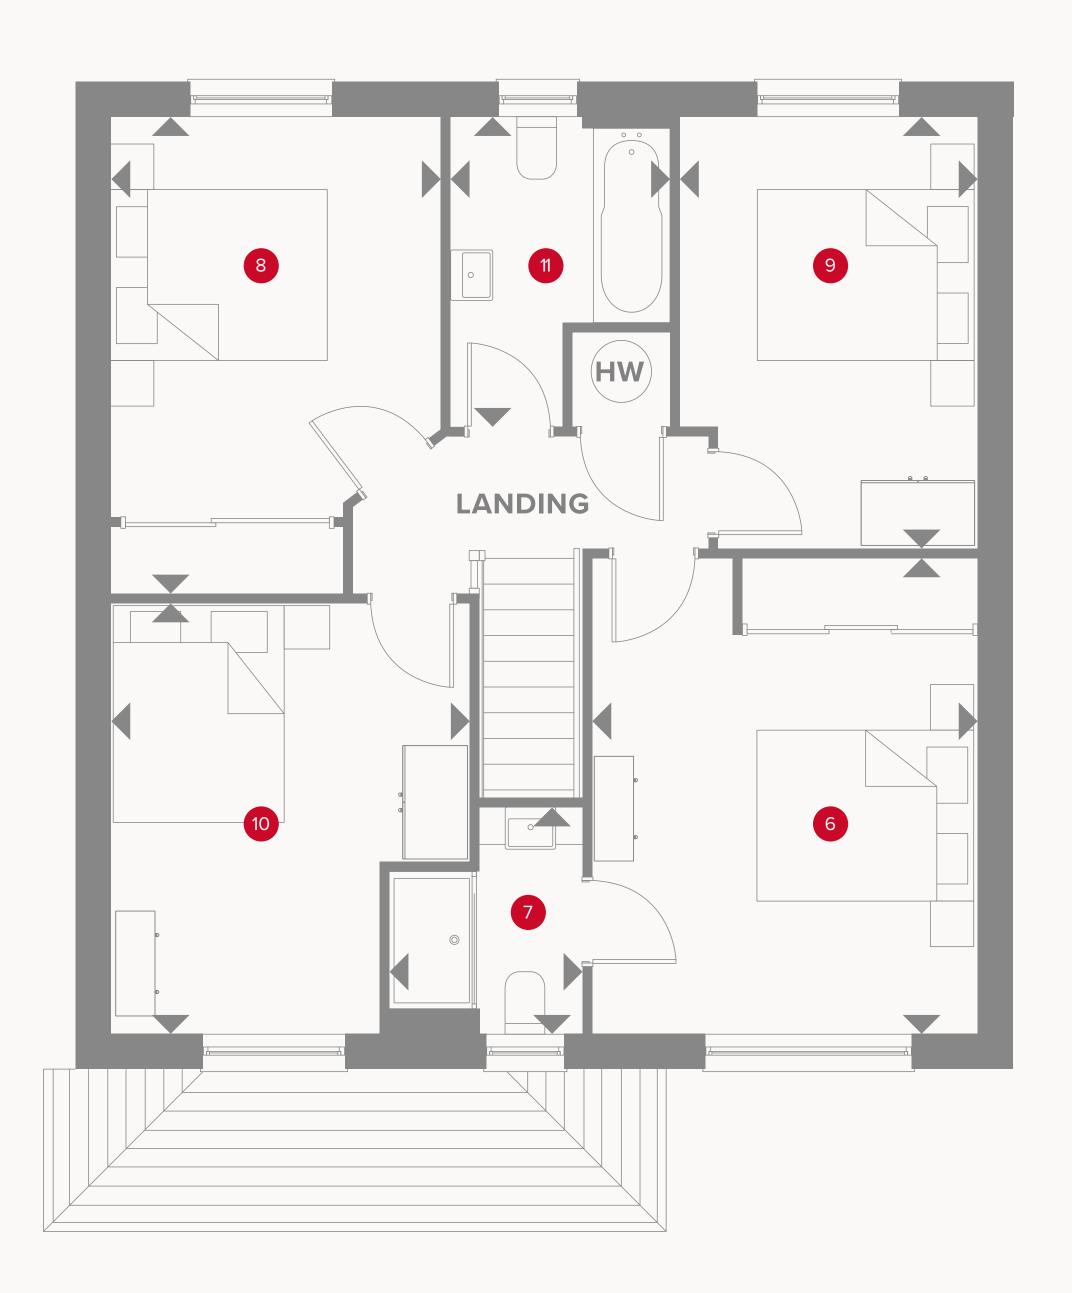

## THE SHREWSBURY FIRST FLOOR

| 6 Bedroom 1  | 13'9" x 11'2" | 4.16 × 3.37 m |
|--------------|---------------|---------------|
| 7 En-suite 1 | 6'7" x 5'7"   | 1.98 x 1.69 m |
| 8 Bedroom 2  | 13'9" x 9'6"  | 4.16 x 2.88 m |
| 9 Bedroom 3  | 12'6" x 8'7"  | 3.77 x 2.60 m |
| 10 Bedroom 4 | 12'6" × 10'4" | 3.77 x 3.13 m |
| 11 Bathroom  | 8'11" x 6'4"  | 2.70 x 1.92 m |

Customers should note this illustration is an example of the Shrewsbury house type. All dimensions indicated are approximate and the furniture layout is for illustrative purposes only. Homes may be 'handed' (mirror image) versions of the illustrations, and may be detached, semi-detached or terraced. Materials used may differ from plot to plot including render and roof tile colours. Detailed plans and specifications are available for inspection for each plot at our Sales Centre during working hours and customers must check their individual specifications prior to making a reservation. Computer generated images are for indicative purposes only.