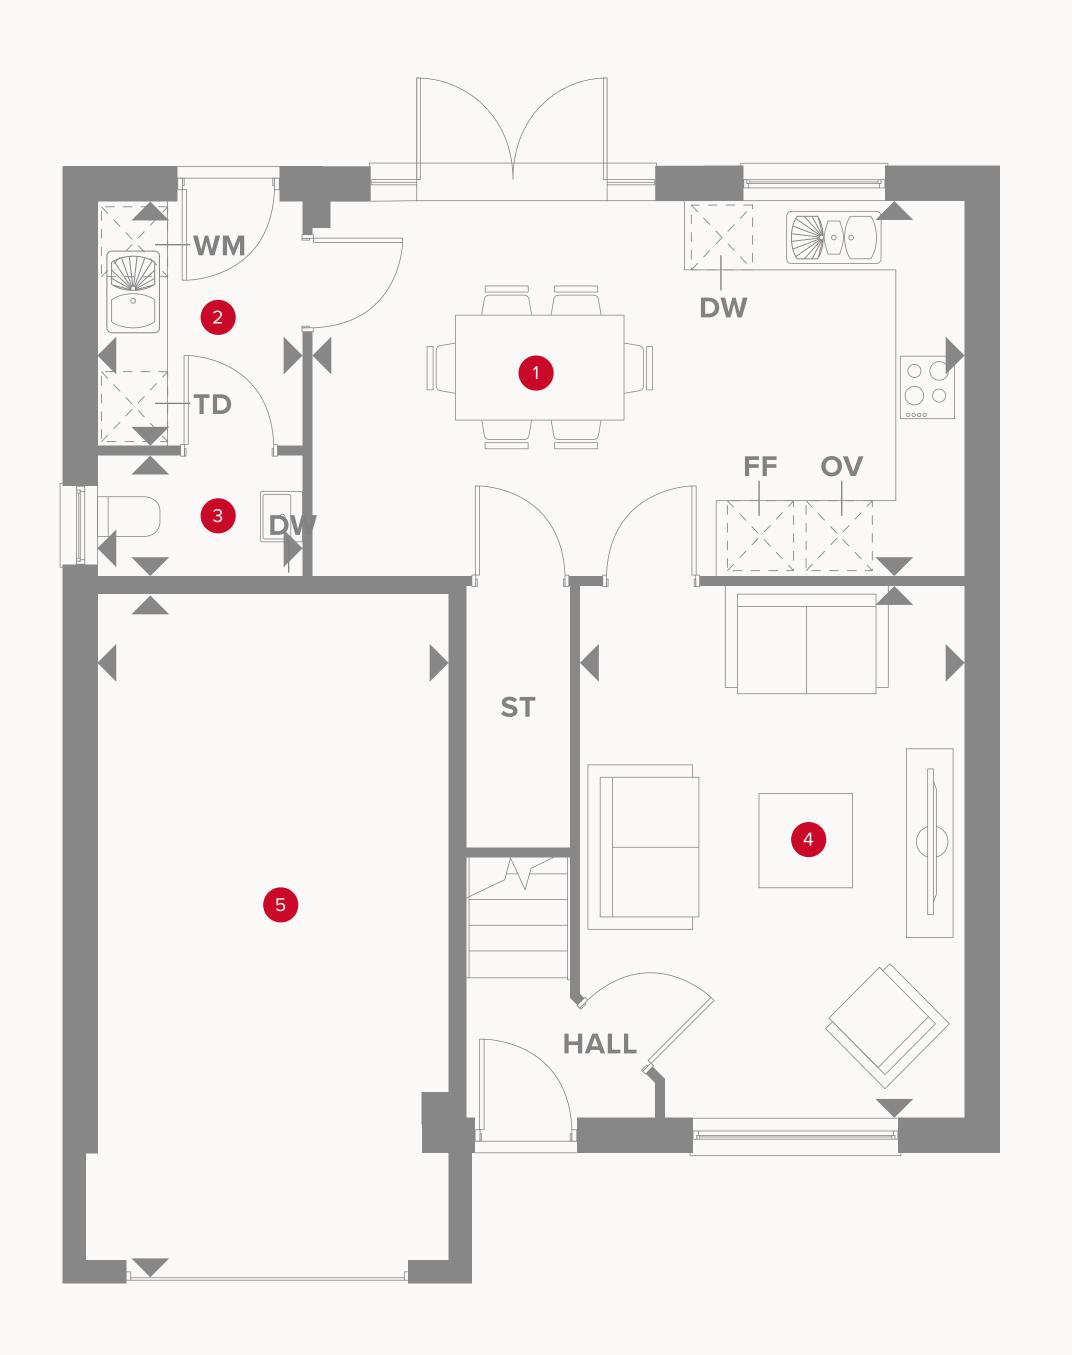

## THE SHREWSBURY GROUND FLOOR

| Kitchen/Dining | 18'10" × 10'10" |
|----------------|-----------------|
|----------------|-----------------|

2 Utility 7'1" x 5'11" 2.14 x 1.78 m

3 Cloak 5'11" x 3'6" 1.78 x 1.05 m

4 Lounge 15'5" x 11'2" 4.65 x 3.37 m

5 Garage 19'9" x 10'2" 5.98 x 3.08 m

5.70 x 3.28 m

## **KEY**

% Hob

**OV** Oven

**FF** Fridge/freezer

TD Tumble dryer space

◆ Dimensions start

ST Storage cupboard

**WM** Washing machine space

**DW** Dish washer space