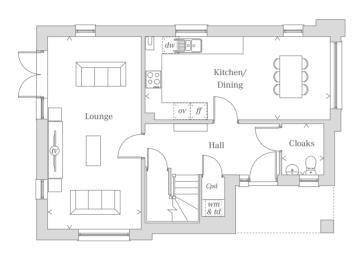

## GROUND FLOOR

| Lounge<br>Kitchen/<br>Dining | 22'3" x 10'10"<br>21'4" x 9'7" | 6.77 x 3.30 m<br>6.50 x 2.93 m |
|------------------------------|--------------------------------|--------------------------------|
| Cloaks                       | 5'11" x 4'9"                   | 1.80 x 1.46 m                  |

< Denotes where dimensions are taken from. Floorplan scale may vary across house types.

| KEY |     |
|-----|-----|
| 00  | Hob |
|     |     |

Hob

- Oven 01
- ff Fridge/freezer
  - Space and plumbing
- wm for Washing machine
  - Space and plumbing for Dishwasher
- HW Hot water cylinder TV Point (tv)
- Cpd Cupboard
  - Wardrobe