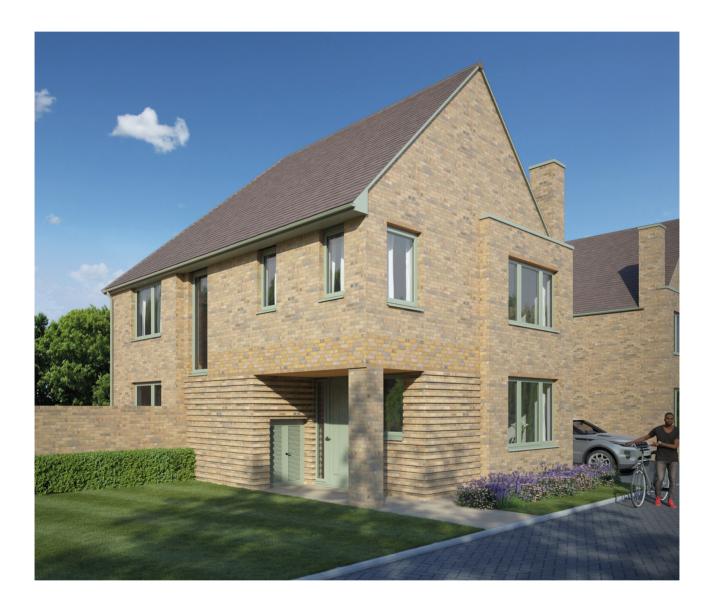

## THE BODLEIAN II

Four Bedroom Home

## THE BODLEIAN II

Four Bedroom Home | 1,352 sq ft

HOMES 130, 131, 134, 150 & 190

GROUND FLOOR

Customers should note this illustration is an example of The Bodleian II house type and shows home 130, 131, 134, 150 & 190. All maximum dimensions indicated are approximate and the furniture layout is for illustrative purposes only. Homes may be 'handed' (mirror image) versions of the illustrations, and may be detached, semi-detached or terraced. Materials used may differ from plot to plot including render and roof tile colours. Detailed plans and specifications are available for inspection for each plot at our Sales Centre during working hours and customers must check their individual specifications prior to making a reservation specifications prior to making a reservation.