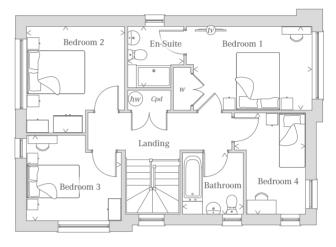

## FIRST FLOOR

| Bedroom 1 | 14'3" x 9'7"  | 4.35 x 2.91 m |
|-----------|---------------|---------------|
| En-suite  | 7'1" x 6'4"   | 2.15 x 1.93 m |
| Bedroom 2 | 12'2" x 11'1" | 3.70 x 3.39 m |
| Bedroom 3 | 10'9" x 9'9"  | 3.31 x 3.02 m |
| Bathroom  | 7'1" x 6'9"   | 2.16 x 2.11 m |
| Bedroom 4 | 11'7" x 8'0"  | 3.53 x 2.45 m |
|           |               |               |

< Denotes where dimensions are taken from. Floorplan scale may vary across house types.

| KEY |     |
|-----|-----|
| 00  | Hob |
|     |     |

Hob

- Oven 01
- ff Fridge/freezer
  - Space and plumbing
- wm for Washing machine
  - Space and plumbing for Dishwasher
- HW Hot water cylinder TV Point (tv)
- Cpd Cupboard
  - Wardrobe