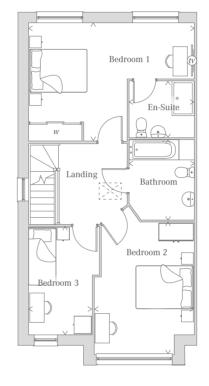

## THE CLOISTERS

Three Bedroom Home | 1,328 sq ft

HOMES 135, 136, 137, 138, 139 & 140

GROUND FLOOR

FIRST FLOOR

## FIRST FLOOR

| Bedroom 1 | 18'6" x 13'3" | 5.63 x 4.04 m |
|-----------|---------------|---------------|
| En-suite  | 7'2" x 4'11   | 2.19 x 1.50 m |
| Bedroom 2 | 12'8" x 11'1" | 3.85 x 3.37 m |
| Bedroom 3 | 12'1" x 7'10" | 3.69 x 2.39 m |
| Bathroom  | 9'7" x 7'2"   | 2.93 x 2.19 m |

 $\leq$  Denotes where dimensions are taken from. Floorplan scale may vary across house types.

V Oven

ff Fridge/freezerwm Space and plumbing

for Washing machine

dw Space and plumbing

for Dishwasher

TV Point

Cpd Cupboard

W Wardrobe

1465881 EF\_CLOI\_SM.1.0