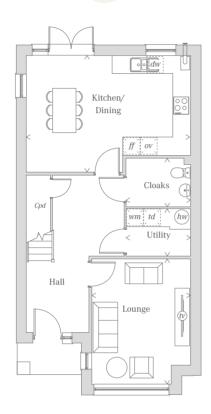

## THE CLOISTERS

Three Bedroom Home | 1,328 sq ft

HOMES 135, 136, 137, 138, 139 & 140

GROUND FLOOR

FIRST FLOOR

## GROUND FLOOR

| Lounge   | 14'3" x 11'1" | 4.34 x 3.39 m |
|----------|---------------|---------------|
| Kitchen/ | 18'6" x 13'3" | 5.63 x 4.03 m |
| Dining   |               |               |
| Cloaks   | 7'1" x 5'5"   | 2.17 x 1.66 m |
| Utility  | 7'1" x 5'3"   | 2.17 x 1.60 m |

 $\leq$  Denotes where dimensions are taken from. Floorplan scale may vary across house types.

V Oven

ff Fridge/freezerwm Space and plumbing

for Washing machine

dw Space and plumbing

for Dishwasher

TV Point

Cpd Cupboard

W Wardrobe

1465881 EF\_CLOI\_SM.1.0