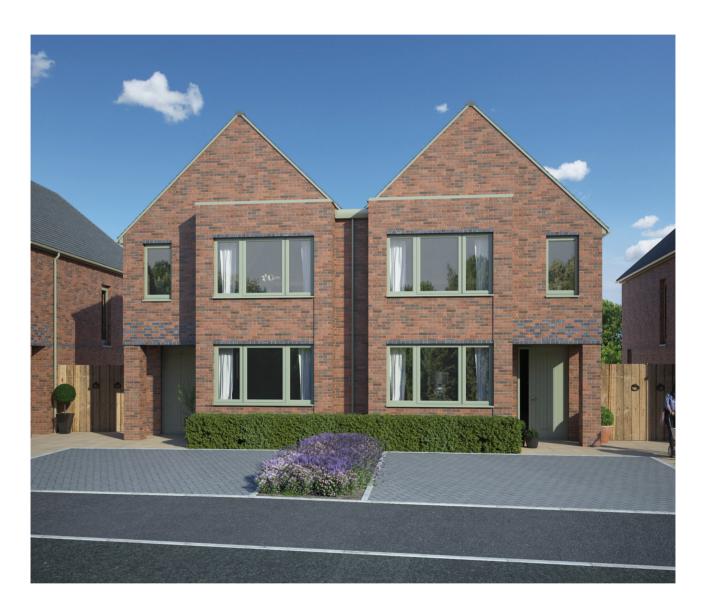

## THE CLOISTERS

Three Bedroom Home

## THE CLOISTERS

Three Bedroom Home | 1,328 sq ft

HOMES 135, 136, 137, 138, 139 & 140

GROUND FLOOR

FIRST FLOOR

Customers should note this illustration is an example of The Cloisters house type and shows home 135, 136, 137, 138, 139 & 140. All maximum dimensions indicated are approximate and the furniture layout is for illustrative purposes only. Homes may be 'handed' (mirror image) versions of the illustrations, and may be detached, semi-detached or terraced. Materials used may differ from plot to plot including render and roof tile colours. Detailed plans and specifications are available for inspection for each plot at our Sales Centre during working hours and customers must check their individual specifications prior to making a reservation.