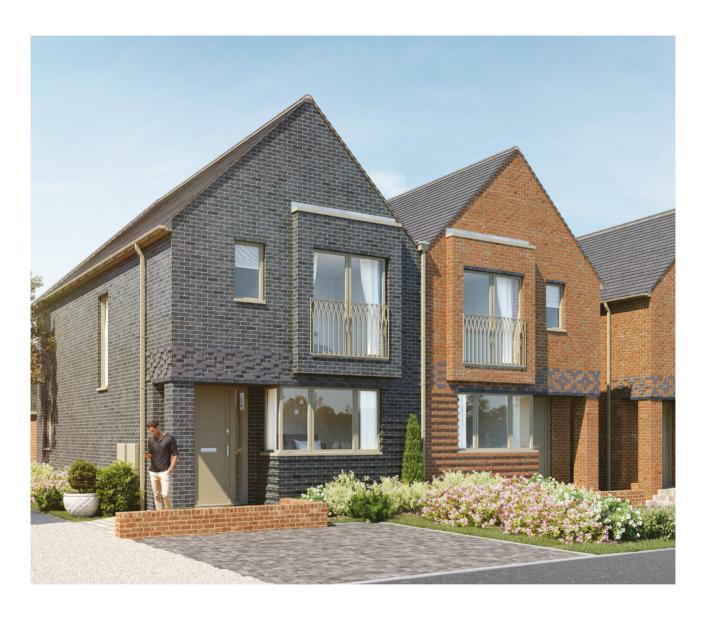

# THE HOLYWELL

Three Bedroom Home

## THE HOLYWELL

Three Bedroom Home | 1,154 sq ft

Customers should note this illustration is an example of The Hollywell house type and shows home 152-159 & 179-182. All maximum dimensions indicated are approximate and the furniture layout is for illustrative purposes only. Homes may be 'handed' (mirror image) versions of the illustrations, and may be detached, semi-detached or terraced. Materials used may differ from plot to plot including render and roof tile colours. Detailed plans and specifications are available for inspection for each plot at our Sales Centre during working hours and customers must check their individual specifications prior to making a reservation.

Redrow.co.uk give notice that the property particulars and related information on this site, whilst believed to be accurate, are set as a general outline for guidance only. Intending purchasers should not rely on them as statements or representations of fact, but must satisfy themselves before physical inspection as to their availability, or by physical inspection of the property in question or otherwise as to their accuracy or fit for purpose. Consequently, no information displayed on this site (or linked sites) constitutes or forms part of a contract. Materials used may differ from plot to plot including render and roof tile colours.