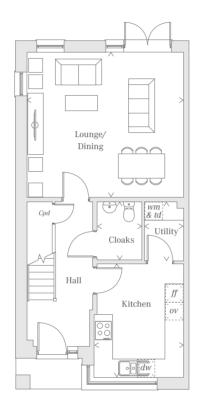

#### HOMES 152-159 & 179-182

GROUND FLOOR

FIRST FLOOR

### GROUND FLOOR

| Lounge/<br>Dining | 16'8" x 15'6" | 5.07 x 4.73 m |
|-------------------|---------------|---------------|
| Kitchen           | 12'2" x 9'7"  | 3.70 x 2.92 m |
| Cloaks            | 6'0" x 4'9"   | 1.83 x 1.45 m |
| Litility          | 6'4" x 4'1"   | 1 02 v 1 26 m |

Customers should note this illustration is an example of The Hollywell house type and shows home 152-159 & 179-182. All maximum dimensions indicated are approximate and the furniture layout is for illustrative purposes only. Homes may be 'handed' (mirror image) versions of the illustrations, and may be detached, semi-detached or terraced. Materials used may differ from plot to plot including render and roof tile colours. Detailed plans and specifications are available for inspection for each plot at our Sales Centre during working hours and customers must check their individual specifications prior to making a reservation.

 $\leq$  Denotes where dimensions are taken from. Floorplan scale may vary across house types.

V Oven

ff Fridge/freezerwm Space and plumbing

for Washing machine

dw Space and plumbing

for Dishwasher

TV Point

Cpd Cupboard

V Wardrobe

2141271 EF\_HOLA\_SM.1.0