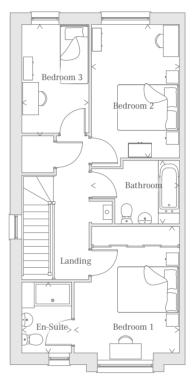

#### HOMES 152-159 & 179-182

GROUND FLOOR

FIRST FLOOR

#### FIRST FLOOR

| Bedroom 1 | 15'9" x 9'4"  | 4.80 x 2.85 m |
|-----------|---------------|---------------|
| En-suite  | 6'11" x 4'11" | 2.12 x 1.49 m |
| Bedroom 2 | 13'3" x 9'3"  | 4.04 x 2.82 m |
| Bedroom 3 | 11'9" x 7'0"  | 3.59 x 2.14 m |
| Bathroom  | 7'0" x 6'11"  | 2.14 x 2.10 m |

Customers should note this illustration is an example of The Hollywell house type and shows home 152-159 & 179-182. All maximum dimensions indicated are approximate and the furniture layout is for illustrative purposes only. Homes may be 'handed' (mirror image) versions of the illustrations, and may be detached, semi-detached or terraced. Materials used may differ from plot to plot including render and roof tile colours. Detailed plans and specifications are available for inspection for each plot at our Sales Centre during working hours and customers must check their individual specifications prior to making a reservation.

 $\leq$  Denotes where dimensions are taken from. Floorplan scale may vary across house types.

V Oven

ff Fridge/freezerwm Space and plumbing

for Washing machine

dw Space and plumbing

for Dishwasher

TV Point

Cpd Cupboard

V Wardrobe

2141271 EF\_HOLA\_SM.1.0