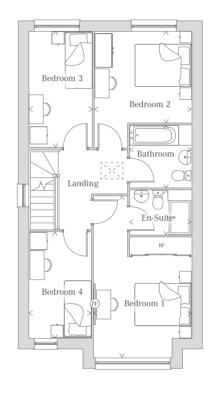

### FIRST FLOOR

| Bedroom 1 | 11'6" x 11'1"  | 3.50 x 3.38 m |
|-----------|----------------|---------------|
| En-suite  | 6'11" x 5'3"   | 2.11 x 1.59 m |
| Bedroom 2 | 10'11" x 10'6" | 3.33 x 3.19 m |
| Bedroom 3 | 13'3" x 7'2"   | 4.03 x 2.18 m |
| Bedroom 4 | 12'1" x 7'1"   | 3.68 x 2.15 m |
| Bathroom  | 7'1" x 7'0"    | 2.15 x 2.13 m |

 $\leq$  Denotes where dimensions are taken from. Floorplan scale may vary across house types.

KEY

00

Oven ff Fridge/freezer

Space and plumbing for Washing machine

Space and plumbing for Dishwasher

Hot water cylinder

TV Point

Cpd Cupboard Wardrobe

2123218 EF\_SHLC\_DM.1.0