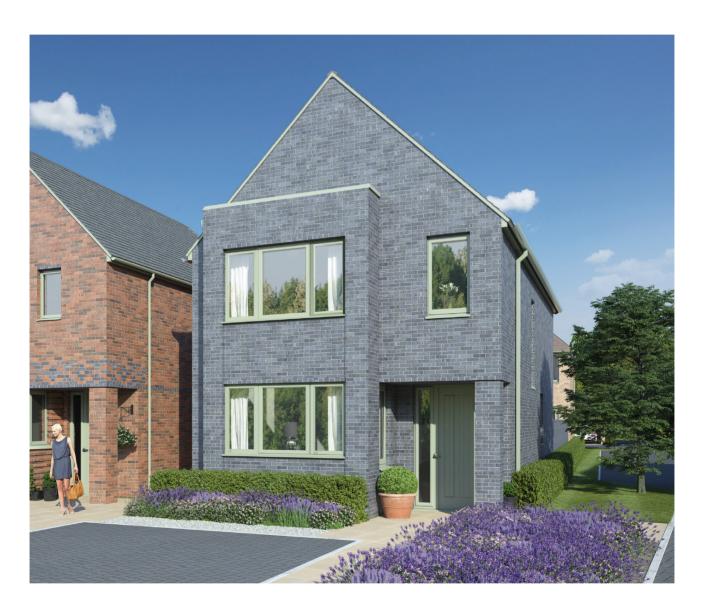

# THE SHELDONIAN III

Four Bedroom Home

# THE SHELDONIAN III

Four Bedroom Home | 1,334 sq ft

Customers should note this illustration is an example of The Sheldonian ii house type and shows home 151. All maximum dimensions indicated are approximate and the furniture layout is for illustrative purposes only. Homes may be 'handed' (mirror image) versions of the illustrations, and may be detached, semi-detached or terraced. Materials used may differ from plot to plot including render and roof tile colours. Detailed plans and specifications are available for inspection for each plot at our Sales Centre during working hours and customers must check their individual specifications prior to making a reservation.