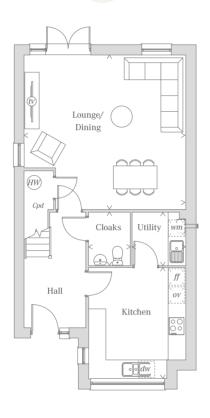

## **HOME 151**

GROUND FLOOR

### GROUND FLOOR

| Lounge/<br>Dining | 18'6" x 17'10" | 5.65 x 5.43 m |
|-------------------|----------------|---------------|
| Kitchen           | 11'2" x 10'7"  | 3.41 x 3.22 m |
| Cloaks            | 6'0" x 4'9"    | 1.83 x 1.44 m |
| Utility           | 6'1" x 6'0"    | 1.85 x 1.83 m |

 $\leq$  Denotes where dimensions are taken from. Floorplan scale may vary across house types.

KEY

00

Oven ff Fridge/freezer

Space and plumbing for Washing machine

Space and plumbing for Dishwasher

Hot water cylinder

TV Point

Cpd Cupboard Wardrobe

2123218 EF\_SHLC\_DM.1.0