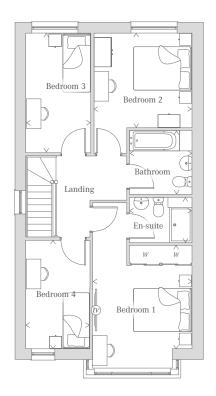

## FIRST FLOOR

#### FIRST FLOOR

| Bedroom 1 | 11'6" x 11'1"  | 3.50 x 3.38 m |
|-----------|----------------|---------------|
| En-suite  | 6'11" x 5'3"   | 2.11 x 1.59 m |
| Bedroom 2 | 10'11" x 10'6" | 3.33 x 3.19 m |
| Bedroom 3 | 13'3" x 7'2"   | 4.03 x 2.18 m |
| Bedroom 4 | 12'1" x 7'1"   | 3.68 x 2.15 m |
| Bathroom  | 7'1" x 7'0"    | 2.15 x 2.13 m |
|           |                |               |

< Denotes where dimensions are taken from. Floorplan scale may vary across house types.

oo Hob

ov Oven

ff Fridge/freezer
wm Space and plumbing

vm Space and plumbing for Washing machine

dw Space and plumbing for Dishwasher

(HW) Hot water cylinder

(tv) TV Point Cpd Cupboard

W Wardrobe

THINK. EF\_SHEL\_DM.8