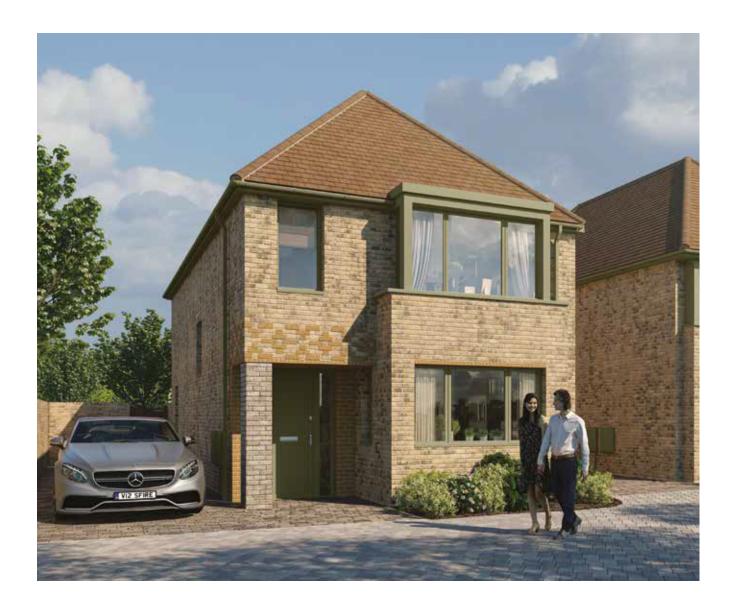

# THE SHELDONIAN IV

Four Bedroom Home

# THE SHELDONIAN IV

Four Bedroom Home | 1,334 sq ft

Customers should note this illustration is an example of The Sheldonian IV house type and shows home 49. All maximum dimensions indicated are approximate and the furniture layout is for illustrative purposes only. Homes may be 'handed' (mirror image) versions of the illustrations, and may be detached, semi-detached or terraced. Materials used may differ from plot to plot including render and roof tile colours. Detailed plans and specifications are available for inspection for each plot at our Sales Centre during working hours and customers must check their individual specifications prior to making a reservation.