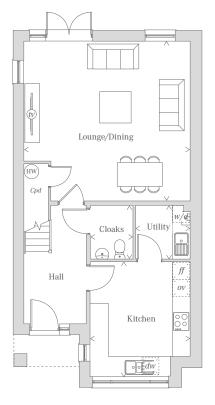

#### GROUND FLOOR

#### GROUND FLOOR

| Lounge/ | 18'6" x 17'10" | 5.65 x 5.43 m |
|---------|----------------|---------------|
| Dining  |                |               |
| Kitchen | 11'2" x 10'7"  | 3.41 x 3.22m  |
| Cloaks  | 6'0" x 4'9"    | 1.83 x 1.44 m |
| Utility | 6'1" x 6'0"    | 1.85 x 1.83 m |
|         |                |               |

< Denotes where dimensions are taken from. Floorplan scale may vary across house types.

oo Hob

ov Oven

ff Fridge/freezer
wm Space and plumbing

vm Space and plumbing for Washing machine

dw Space and plumbing for Dishwasher

(HW) Hot water cylinder

(tv) TV Point Cpd Cupboard

W Wardrobe

THINK. EF\_SHEL\_DM.8