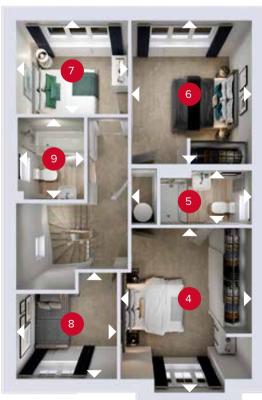

## FIRST FLOOR

| 4 | Bedroom 1 | 12'9" x 11'1" | 3.88 x 3.37 m |
|---|-----------|---------------|---------------|
| 5 | En-suite  | 7'6" x 4'7"   | 2.34 x 1.38 m |
| 6 | Bedroom 2 | 12'0" x 10'1" | 3.66 x 3.07 m |
| 7 | Bedroom 3 | 9'5" x 7'10"  | 2.88 x 2.38 m |
| 8 | Bedroom 4 | 9'0" x 8'6"   | 2.74 x 2.60 m |
| 9 | Bathroom  | 6'11" x 5'9"  | 2.10 x 1.75 m |

FIRST FLOOR

Denotes where dimensions are taken from. All wardrobes are subject to site specification. Please see Sales Consultant for further details. ov - oven ff - fridge freezer dw - dishwasher wm - washing/dryer space