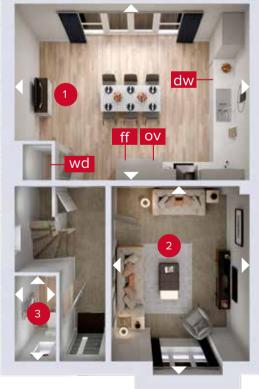

## **GROUND FLOOR**

| 1 | Kitchen/<br>Dining | 19'10" x 14'11" | 6.04 x 4.53 m |
|---|--------------------|-----------------|---------------|
| 2 | Lounge             | 14'9" x 11'8"   | 4.50 x 3.55 m |
| 3 | Cloaks             | 7'3" x 3'6"     | 2.20 x 1.06 m |

FIRST FLOOR

Denotes where dimensions are taken from. All wardrobes are subject to site specification. Please see Sales Consultant for further details. ov - oven ff - fridge freezer dw - dishwasher wm - washing/dryer space