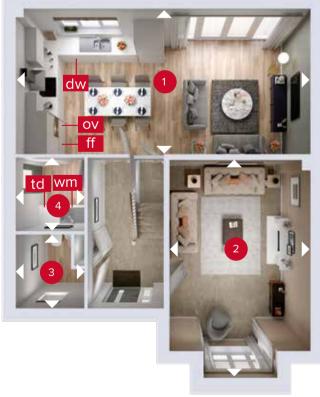

## **GROUND FLOOR**

| 1 | Kitchen/Dining/<br>Family | 25'4" x 12'6" | 7.72 x 3.82 m |
|---|---------------------------|---------------|---------------|
| 2 | Lounge                    | 16'5 x 12'1"  | 4.99 x 3.67 m |
| 3 | Cloaks                    | 6'4" x 5'11"  | 1.91 x 1.80 m |
| 4 | Utility                   | 6'4" x 5'11"  | 1.92 x 1.80 m |

GROUND FLOOR

FIRST FLOOR

Denotes where dimensions are taken from. All wardrobes are subject to site specification. Please see Sales Consultant for further details. ov - oven ff - fridge freezer dw - dishwasher wm - washing/dryer space td - tumbledryer