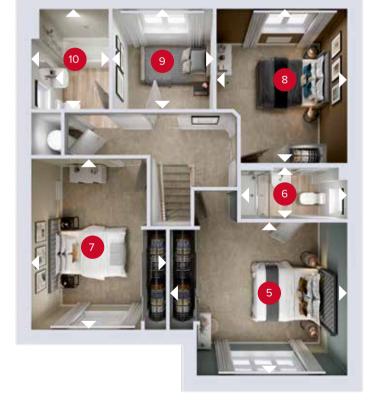

## FIRST FLOOR

| 5  | Bedroom 1 | 14'3" x 12'3"  | 4.34 x 3.74 m |
|----|-----------|----------------|---------------|
| 6  | En-suite  | 8'7" x 4'1"    | 2.60 x 1.25 m |
| 7  | Bedroom 2 | 13'9" x 10'10" | 4.18 x 3.29 m |
| 8  | Bedroom 3 | 12'4" x 10'6"  | 3.76 x 3.19 m |
| 9  | Bedroom 4 | 8'1" x 8'0"    | 2.45 x 2.44 m |
| 10 | Bathroom  | 8'0" x 6'3"    | 2.44 x 1.90 m |

GROUND FLOOR

FIRST FLOOR

Denotes where dimensions are taken from. All wardrobes are subject to site specification. Please see Sales Consultant for further details. ov - oven ff - fridge freezer dw - dishwasher wm - washing/dryer space td - tumbledryer