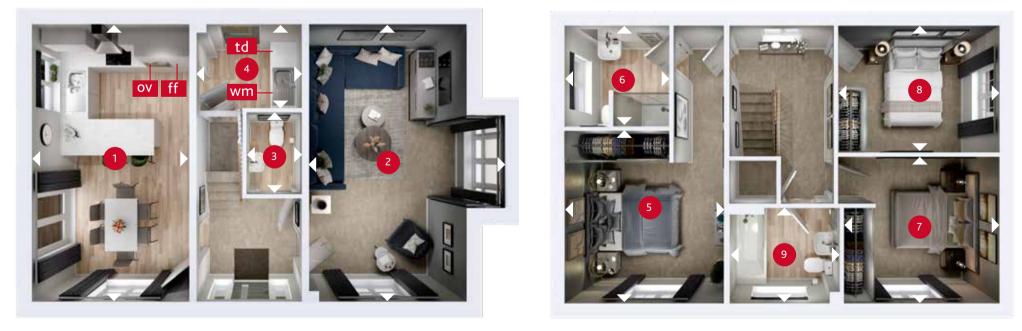

## **GROUND FLOOR**

| 1 | Kitchen/<br>Dining | 19'3" x 10'9"  | 5.81 x 3.27 m |
|---|--------------------|----------------|---------------|
| 2 | Lounge             | 19'1" x 10'11" | 5.81 x 3.32 m |
| 3 | Cloaks             | 5'7" x 3'9"    | 1.69 x 1.14 m |
| 4 | Utility            | 7'2" x 5'11"   | 2.18 x 1.79 m |

## **FIRST FLOOR**

| 5 | Bedroom 1 | 11'9" x 10'10" | 3.58 x 3.31 m |
|---|-----------|----------------|---------------|
| 6 | En-suite  | 7'1" x 7'0"    | 2.17 x 2.14 m |
| 7 | Bedroom 2 | 10'8" x 10'0"  | 3.25 x 3.04 m |
| 8 | Bedroom 3 | 11'2" x 8'10"  | 3.40 x 2.68 m |
| 9 | Bathroom  | 7'7" x 6'6"    | 2.31 x 1.98 m |

## **GROUND FLOOR**

**FIRST FLOOR** 

> Denotes where dimensions are taken from. All wardrobes are subject to site specification. Please see Sales Consultant for further details.

ov - oven ff - fridge freezer wm - washing machine space td - tumble dryer space