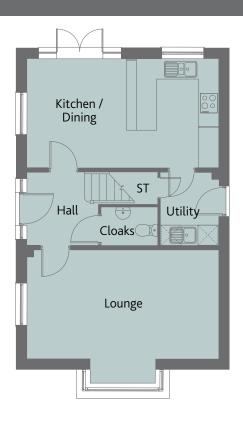

## **GROUND FLOOR**

| Lounge              | 18'11" x 10'9" | 5.77 x 3.27 m |
|---------------------|----------------|---------------|
| Kitchen/<br>Dining/ | 18'11" x 10'9" | 5.77 x 3.26 m |
| Cloaks              | 5'7" x 3'10"   | 1.70 x 1.17 m |
| Utility             | 7'2" x 5'9"    | 2.18 x 1.75 m |

KEY 🔀 Hob ST Cupboard

Note: Bedroom dimensions taken into wardrobe recess

All wardrobes are subject to site specification. Please see Sales Consultant for further details.

Customers should note this illustration is an example of the Linton house type. All dimensions indicated are approximate and the furniture layout is for illustrative purposes only. Homes may be 'handed' (mirror image) versions of the illustrations, and may be detached, semi-detached or terraced. Materials used may differ from plot to plot including render and roof tile colours. Detailed plans and specifications are available for inspection for each plot at our Sales Centre during working hours and customers must check their individual specifications prior to making a reservation.