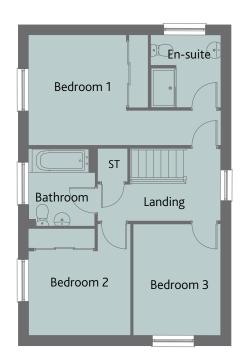

## **FIRST FLOOR**

| Bedroom 1 | 18'7" x 10'10" | 5.77 x 3.31 m |
|-----------|----------------|---------------|
| En-suite  | 7'2" x 6'10"   | 2.18 x 2.08 m |
| Bedroom 2 | 11'0" x 10'0"  | 3.35 x 3.05 m |
| Bedroom 3 | 11'0" x 8'8"   | 3.35 x 2.64 m |
| Bathroom  | 7'7" x 5'7"    | 3.32 x 1.98 m |

KEY 🔀 Hob ST Cupboard

Note: Bedroom dimensions taken into wardrobe recess

All wardrobes are subject to site specification. Please see Sales Consultant for further details.

Customers should note this illustration is an example of the Linton house type. All dimensions indicated are approximate and the furniture layout is for illustrative purposes only. Homes may be 'handed' (mirror image) versions of the illustrations, and may be detached, semi-detached or terraced. Materials used may differ from plot to plot including render and roof tile colours. Detailed plans and specifications are available for inspection for each plot at our Sales Centre during working hours and customers must check their individual specifications prior to making a reservation.