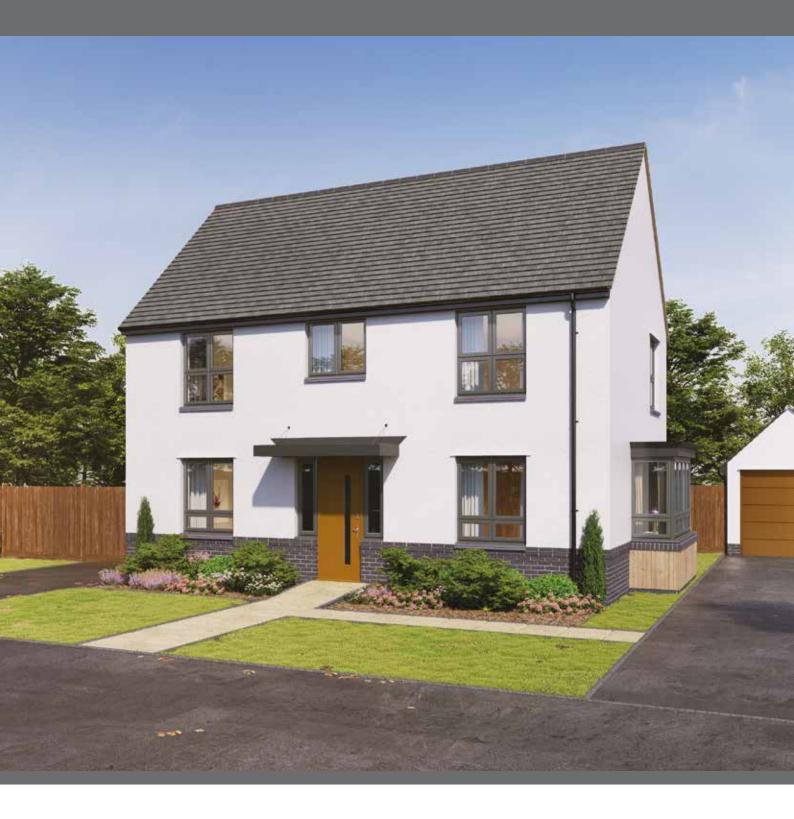

## LINTON 3 BEDROOM HOME DETACHED

LEEDS

## LINTON 3 BEDROOM HOME DETACHED

LEEDS

Treat yourself to this threebedroom family home that's packed with contemporary charm and desirable features. With a bathroom, en-suite and water closet you'll avoid the early morning queue and be straight out the door, whilst versatile utility and storage rooms free up your sizeable lounge and kitchendiner for family fun.