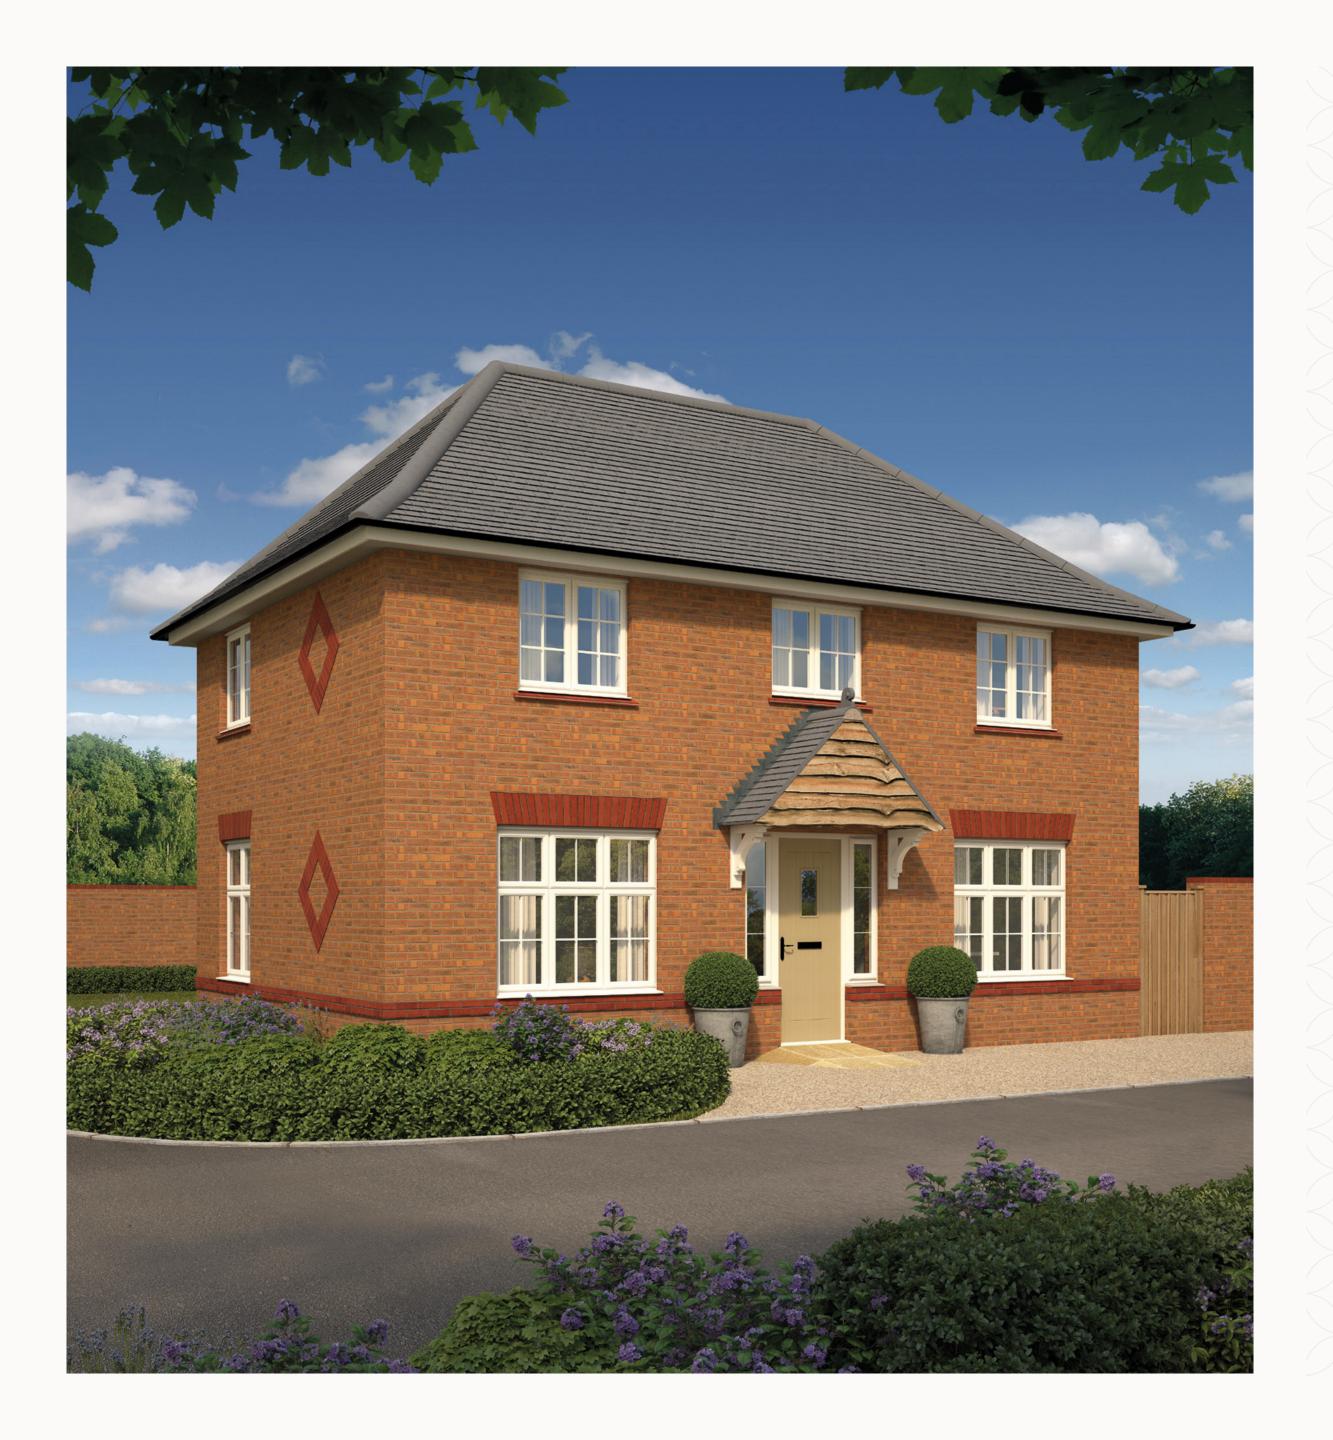

# AMBERLEY AMBERLEY

THREE BEDROOM HOME





### THE AMBERLEY GROUND FLOOR

1 Kitchen/ 19'0" x 10'7" 5.81 x 3.27 m Dining

2 Lounge 19'0" x 10'9" 5.81 x 3.32 m

3 Utility 7'3" x 5'7" 2.23 x 1.75 m

4 Cloaks 5'6" x 3'8" 1.72 x 1.18 m





### **KEY**

<sup>∞</sup> Hob

**OV** Oven

FF Fridge/freezer

**TD** Tumble dryer space

◆ Dimensions start

ST Storage cupboard

**WM** Washing machine space

**DW** Dish washer space



## THE AMBERLEY FIRST FLOOR

| Dadraam 1                 | 10'0" \ 11'0" | E 01 1 2 2 E m