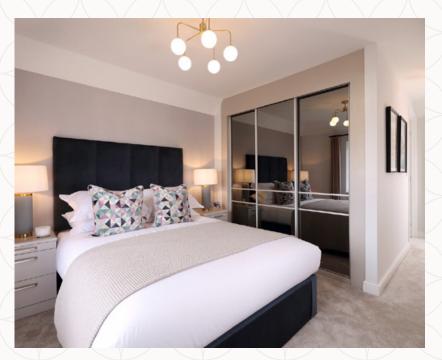

## THE AMBERLEY FIRST FLOOR

| Dadraam 1                 | 10'0" \ 11'0" | E 01 1 2 2 E m                                                                                                                                                                                                                                                                                                                                                                                                                                                                    |
|---------------------------|---------------|-----------------------------------------------------------------------------------------------------------------------------------------------------------------------------------------------------------------------------------------------------------------------------------------------------------------------------------------------------------------------------------------------------------------------------------------------------------------------------------|
| Bedroom 1                 | 19'0" x 11'0" | 5.81 x 3.35 m                                                                                                                                                                                                                                                                                                                                                                                                                                                                     |
| / _ /5(311 6/ 3 1 / 1 / 1 |               | / \ - \ 7 \ / \ \ - \ 7 \ . \ / \ \ . \ \ . \ \ . \ \ . \ \ . \ \ . \ \ . \ \ . \ \ . \ \ . \ \ . \ \ . \ \ . \ \ . \ \ . \ \ . \ \ . \ \ . \ \ . \ \ . \ \ . \ \ . \ \ . \ \ . \ \ . \ \ . \ \ . \ \ . \ \ . \ \ . \ \ . \ \ . \ \ . \ \ . \ \ . \ \ . \ \ . \ \ . \ \ . \ \ . \ \ . \ \ . \ \ . \ \ . \ \ . \ \ . \ \ . \ \ \ . \ \ \ . \ \ \ . \ \ \ . \ \ \ . \ \ \ . \ \ \ . \ \ \ \ . \ \ \ \ . \ \ \ \ . \ \ \ \ \ . \ \ \ \ \ \ . \ \ \ \ \ \ \ \ \ \ \ \ \ \ \ \ \ \ \ \ |

6 En-suite 7'2" x 6'6" 2.21 x 2.03 m

7 Bedroom 2 11'0" x 10'10" 3.38 x 3.08 m

8 Bedroom 3 11'0" x 8'7" 3.38 x 2.67 m

9 Bathroom 7'2" x 6'6" 2.20 x 2.02 m