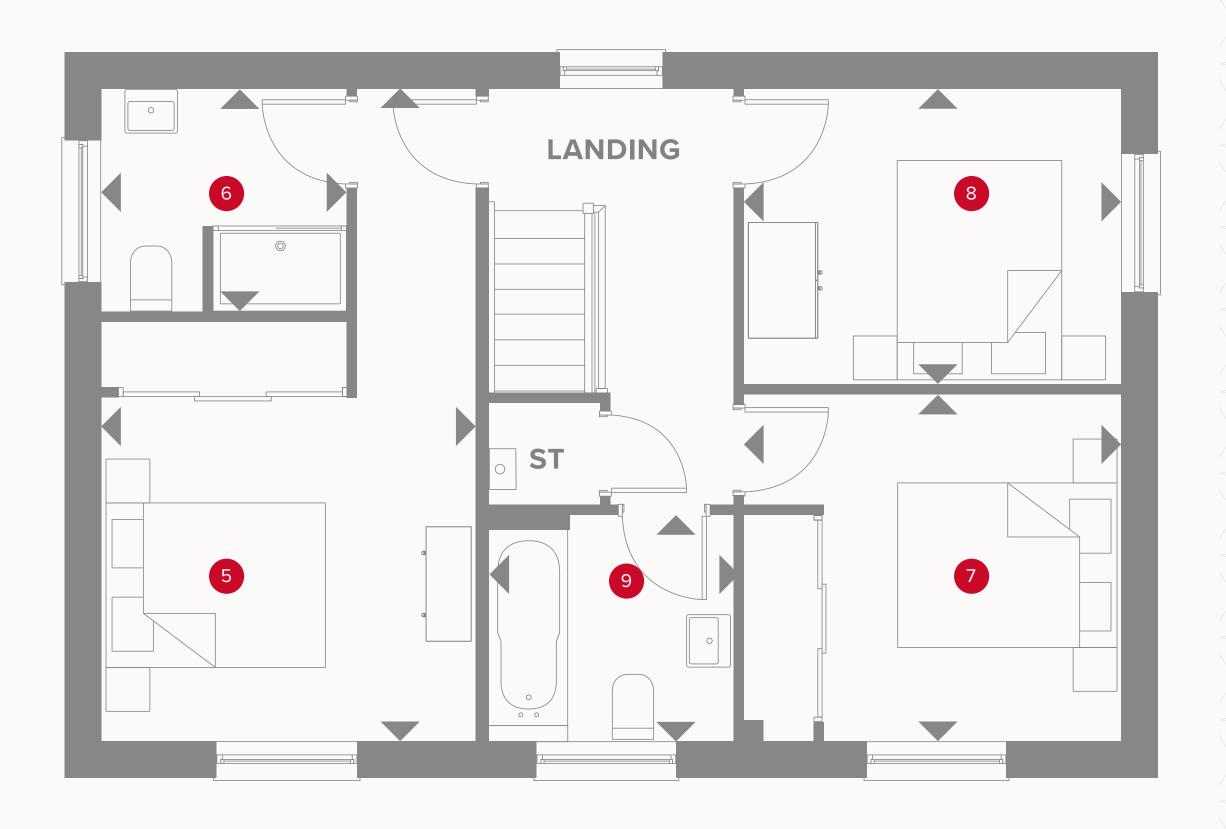

## THE AMBERLEY FIRST FLOOR

| Dadraam 1                 | 10'0" \ 11'0" | E 01 1 2 2 E m                                                                                                                                                                                                                                                                                                                                                                                                                                                                    |
|---------------------------|---------------|-----------------------------------------------------------------------------------------------------------------------------------------------------------------------------------------------------------------------------------------------------------------------------------------------------------------------------------------------------------------------------------------------------------------------------------------------------------------------------------|
| Bedroom 1                 | 19'0" x 11'0" | 5.81 x 3.35 m                                                                                                                                                                                                                                                                                                                                                                                                                                                                     |
| / _ /5(311 6/ 3 1 / 1 / 1 |               | / \ - \ 7 \ / \ \ - \ 7 \ . \ / \ \ . \ \ . \ \ . \ \ . \ \ . \ \ . \ \ . \ \ . \ \ . \ \ . \ \ . \ \ . \ \ . \ \ . \ \ . \ \ . \ \ . \ \ . \ \ . \ \ . \ \ . \ \ . \ \ . \ \ . \ \ . \ \ . \ \ . \ \ . \ \ . \ \ . \ \ . \ \ . \ \ . \ \ . \ \ . \ \ . \ \ . \ \ . \ \ . \ \ . \ \ . \ \ . \ \ . \ \ . \ \ . \ \ . \ \ . \ \ \ . \ \ \ . \ \ \ . \ \ \ . \ \ \ . \ \ \ . \ \ \ . \ \ \ \ . \ \ \ \ . \ \ \ \ . \ \ \ \ \ . \ \ \ \ \ \ . \ \ \ \ \ \ \ \ \ \ \ \ \ \ \ \ \ \ \ \ |

6 En-suite 7'2" x 6'6" 2.21 x 2.03 m

7 Bedroom 2 11'0" x 10'10" 3.38 x 3.08 m

8 Bedroom 3 11'0" x 8'7" 3.38 x 2.67 m

9 Bathroom 7'2" x 6'6" 2.20 x 2.02 m

### **KEY**

**ST** Storage cupboard

Customers should note this illustration is an example of the Amberley house type. All dimensions indicated are approximate and the furniture layout is for illustrative purposes only. Homes may be 'handed' (mirror image) versions of the illustrations, and may be detached, semi-detached or terraced. Materials used may differ from plot to plot including render and roof tile colours. Detailed plans and specifications are available for inspection for each plot at our Sales Centre during working hours and customers must check their individual specifications prior to making a reservation.