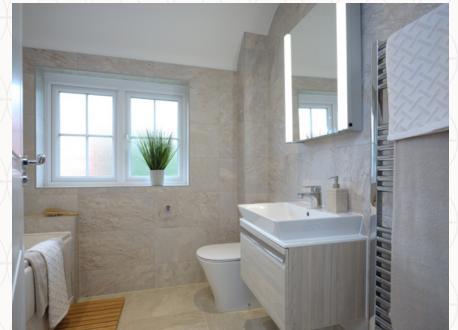

6 En-suite 7'2" x 6'6" 2.21 x 2.03 m

7 Bedroom 2 11'0" x 10'10" 3.38 x 3.08 m

8 Bedroom 3 11'0" x 8'7" 3.38 x 2.67 m

9 Bathroom 7'2" x 6'6" 2.20 x 2.02 m