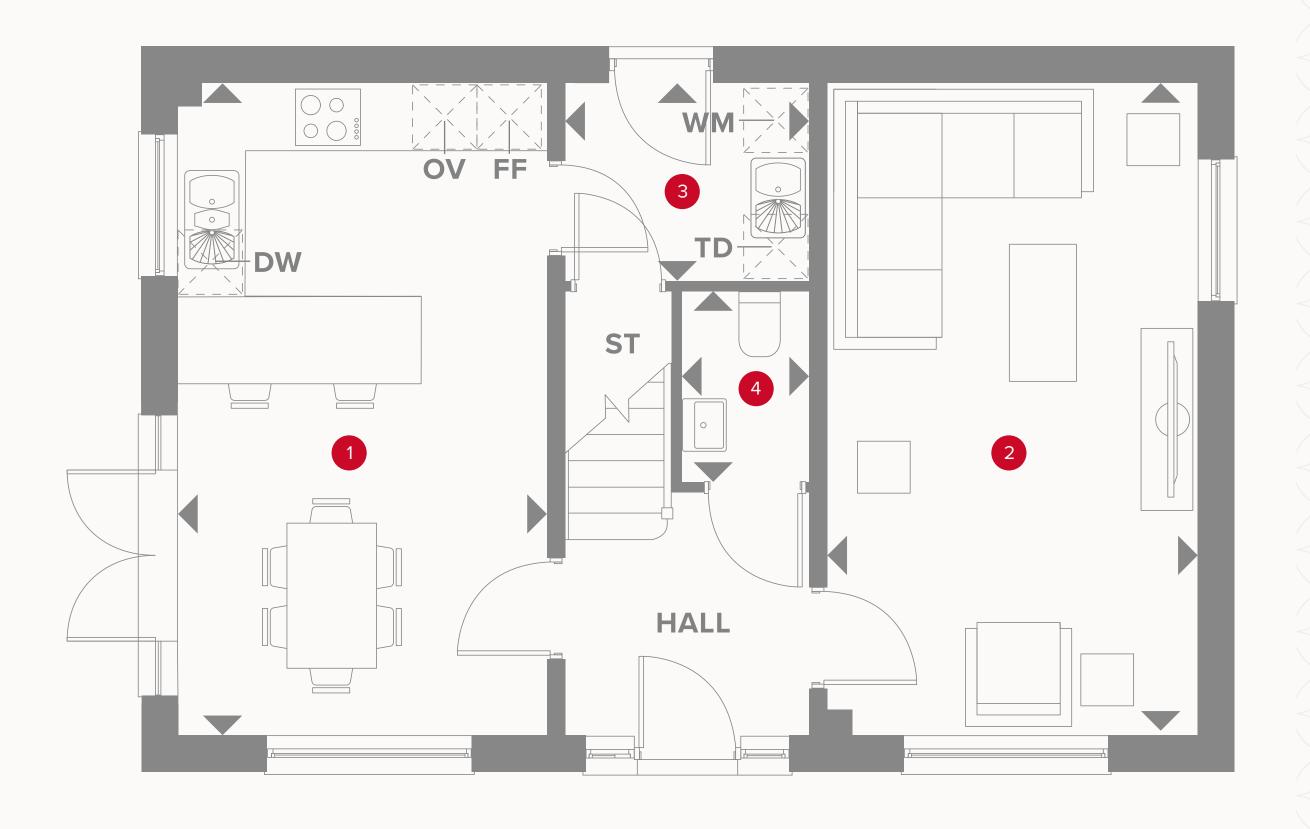

### THE AMBERLEY GROUND FLOOR

1 Kitchen/ 19'0" x 10'7" 5.81 x 3.27 m Dining

2 Lounge 19'0" x 10'9" 5.81 x 3.32 m

3 Utility 7'3" x 5'7" 2.23 x 1.75 m

4 Cloaks 5'6" x 3'8" 1.72 x 1.18 m

### **KEY**

<sup>∞</sup> Hob

**OV** Oven

FF Fridge/freezer

**TD** Tumble dryer space

◆ Dimensions start

ST Storage cupboard

**WM** Washing machine space

**DW** Dish washer space