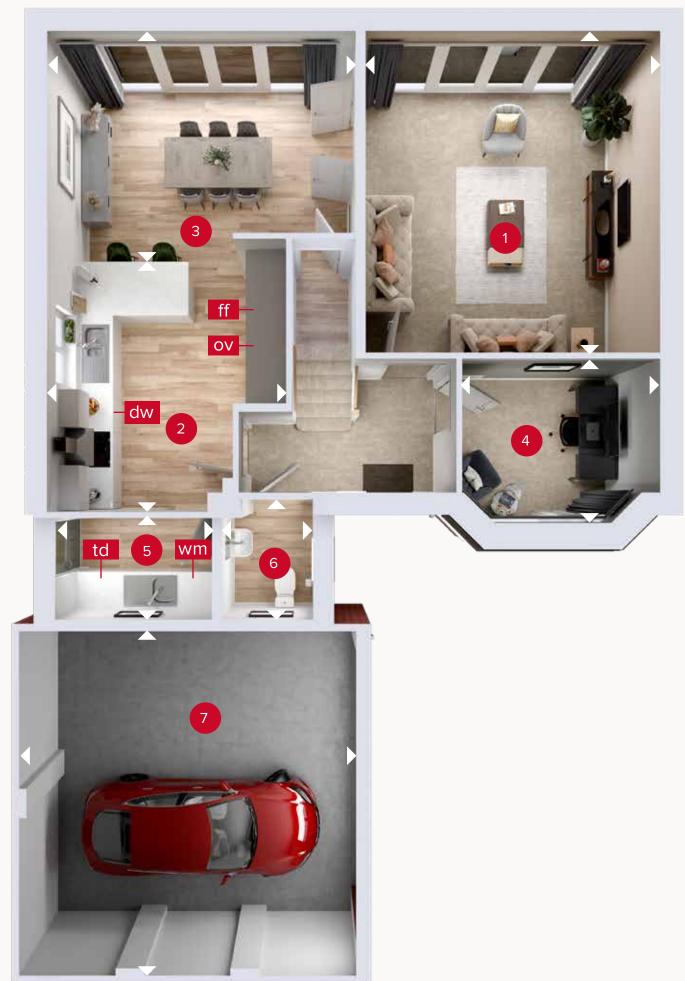

## **GROUND FLOOR**

Customers should note this illustration is an example of the Canterbury house type. All dimensions indicated are approximate and the furniture layout is for illustrative purposes only. Homes may be 'handed' (mirror image) versions of the illustrations, and may be detached, semi-detached or terraced. Materials used may differ from plot to plot including render and roof tile colours. Detailed plans and specifications are available for inspection for each plot at our Customer Experience Suite or Sales Centre during working hours and customers must check their individual specifications prior to making a reservation. Please note that the specification show in this plan may include optional upgrades from standard specification. Please speak with your Sales Consultant or visit MyRedrow for more information. EF\_CANT\_DM.7

ight
angle Denotes where dimensions are taken from. All wardrobes are subject to site specification. Please see Sales Consultant for further details.

ov - oven ff - fridge freezer dw - dishwasher space wm - washing machine space td - tumble dryer space

## **GROUND FLOOR**

| 1 Lounge  | 15'9" x 14'5" | 4.80 x 4.39 m |
|-----------|---------------|---------------|
| 2 Kitchen | 13'8" × 11'8" | 4.16 x 3.56 m |
| 3 Dining  | 15'1" × 9'11" | 4.60 x 3.02 m |
| 4 Study   | 9'9" × 8'1"   | 2.96 x 2.47 m |
| 5 Utility | 7'11" × 5'3"  | 2.42 x 1.59 m |
| 6 Cloaks  | 6'2" × 4'7"   | 1.87 x 1.40 m |
| 7 Garage  | 17'5" × 17'0" | 5.30 x 5.19 m |