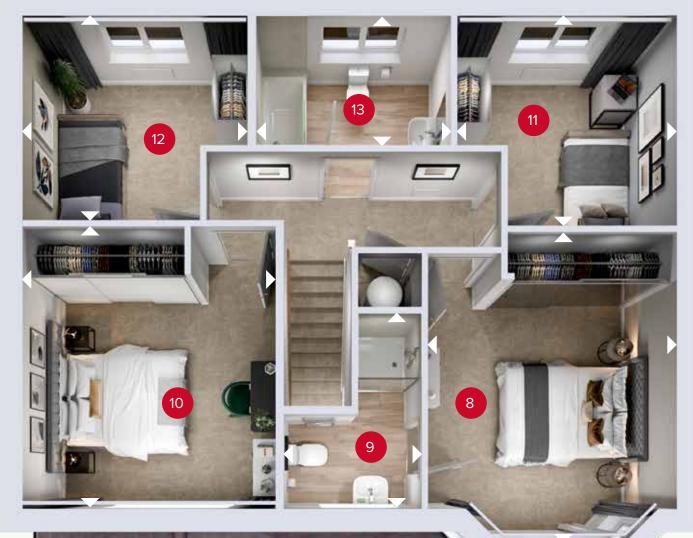

## **FIRST FLOOR**

| 8  | Bedroom 1 | 14'3" × 11'4" | 4.34 x 3.46 m |
|----|-----------|---------------|---------------|
| 9  | En-suite  | 8'11" × 6'4"  | 2.73 x 1.94 m |
| 10 | Bedroom 2 | 13'0" × 11'7" | 3.95 x 3.54 m |
| 11 | Bedroom 3 | 10'1" × 9'8"  | 3.07 x 2.94 m |
| 12 | Bedroom 4 | 10'4" × 9'5"  | 3.14 x 2.86 m |
| 13 | Bathroom  | 8'11" x 5'11" | 2.73 x 1.81 m |

FIRST FLOOR