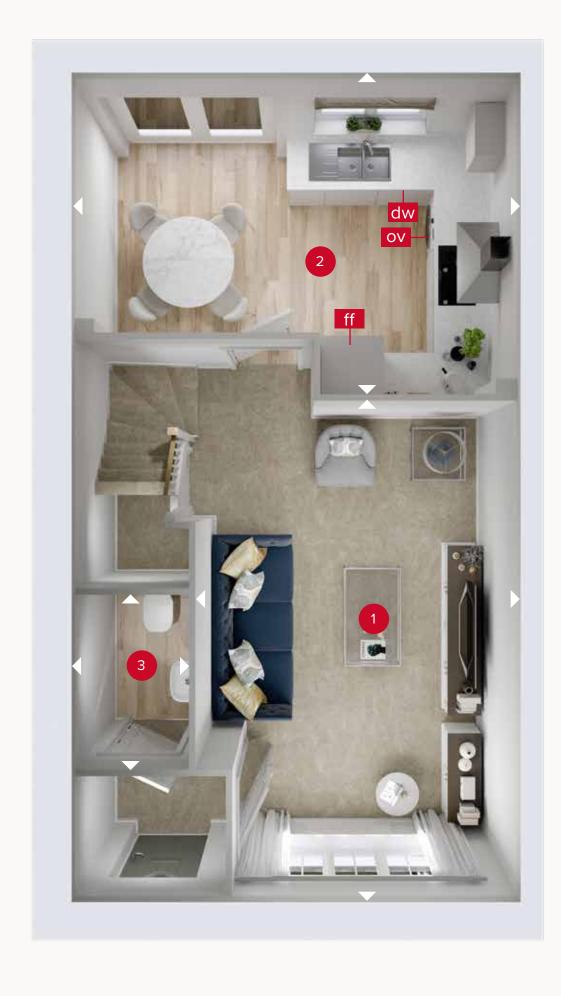

## **GROUND FLOOR**

| 1 Lounge         | 15'11" × 10'4" | 4.85 x 3.14 m |
|------------------|----------------|---------------|
| 2 Kitchen/Dining | 14'3" × 10'1"  | 4.34 x 3.08 r |
| 3 Cloaks         | 5'7" × 3'8"    | 170 x 111 m   |

specification. Please speak with your Sales Consultant or visit MyRedrow for more information. 03212-15 EF\_LEDB\_DM.1

ov - over

ff - fridge freezer dw - dishwasher

Denotes where dimensions are taken from. All wardrobes are subject to site specification. Please see Sales Consultant for further details.