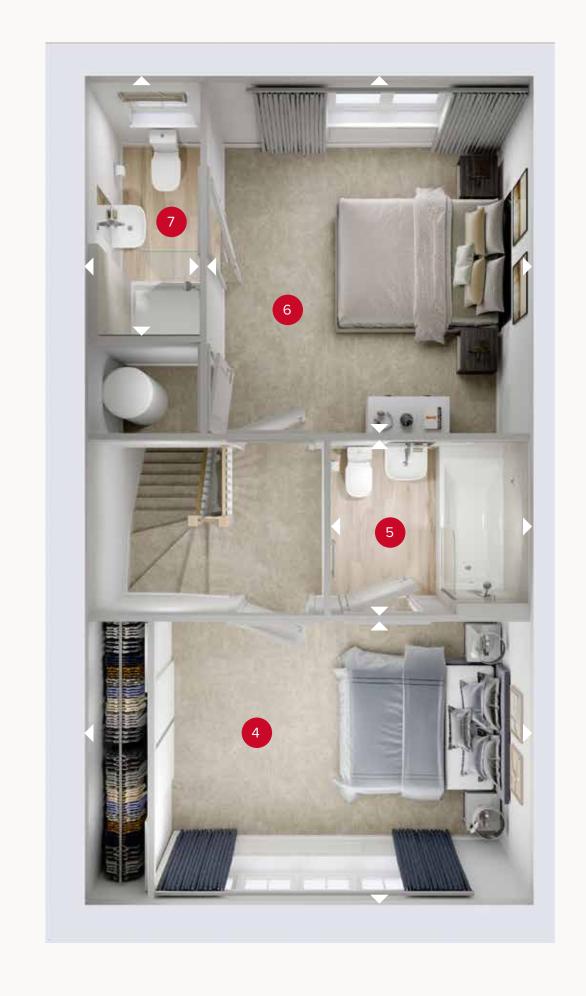

## FIRST FLOOR

| 4 Bedroom 1  | 14'3" × 8'11" | 4.34 × 2.71 ı |
|--------------|---------------|---------------|
| 5 Bathroom   | 6'4" x 5'4"   | 1.94 x 1.71 m |
| 6 Bedroom 2  | 11'3" × 10'4" | 3.43 x 3.16 ı |
| 7 En-suite 1 | 8'1" × 3'7"   | 2.47 × 1.09   |

specification. Please speak with your Sales Consultant or visit MyRedrow for more information. 03212-15 EF\_LEDB\_DM.1

ov - over

ff - fridge freezer dw - dishwasher

Denotes where dimensions are taken from. All wardrobes are subject to site specification. Please see Sales Consultant for further details.