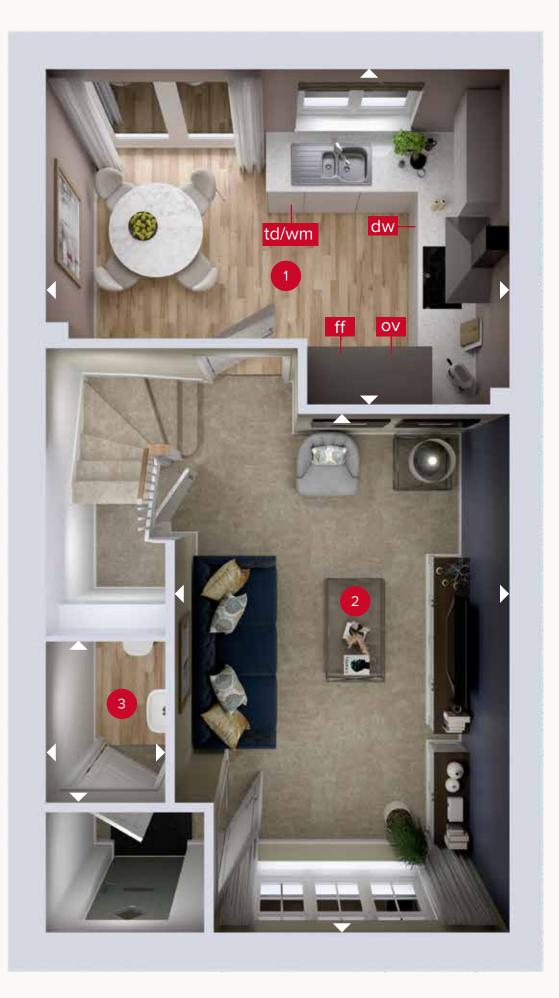

## **GROUND FLOOR**

Customers should note this illustration is an example of the Ledbury house type. All dimensions indicated are approximate and the furniture layout is for illustrative purposes only. Homes may be 'handed' (mirror image) versions of the illustrations, and may be detached, semi-detached or terraced. Materials used may differ from plot to plot including render and roof tile colours. Detailed plans and specifications are available for inspection for each plot at our Customer Experience Suite or Sales Centre during working hours and customers must check their individual specifications prior to making a reservation. Please note that the specification show in this plan may include optional upgrades from standard specification. Please speak with your Sales Consultant or visit MyRedrow for more information. 00926-07 EF\_LEDB\_EM.1

ight
angle Denotes where dimensions are taken from. All wardrobes are subject to site specification. Please see Sales Consultant for further details.

ov - oven ff - fridge freezer dw - dishwasher

wm - washing machine space td - tumble dryer space

## **GROUND FLOOR**

| 1 Kitchen/Dining | 14'1" × 8'2"  | 4.30 x 2.50 m |
|------------------|---------------|---------------|
| 2 Lounge         | 15'9" × 10'2" | 4.81 x 3.10 m |
| 3 Cloaks         | 5'7" × 3'8"   | 1.70 x 1.11 m |