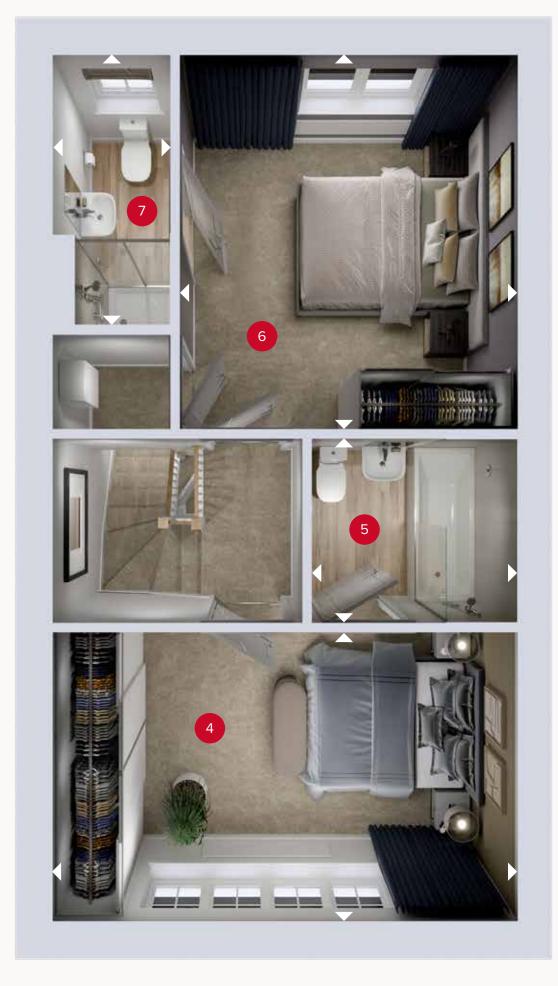

ight
angle Denotes where dimensions are taken from. All wardrobes are subject to site specification. Please see Sales Consultant for further details.

ov - oven ff - fridge freezer dw - dishwasher

wm - washing machine space td - tumble dryer space

## **FIRST FLOOR**

| 4 Bedroom 1  | 14'1" × 8'9"  | 4.30 x 2.67 m |
|--------------|---------------|---------------|
| 5 En-suite   | 6'3" × 5'7"   | 1.90 x 1.70 m |
| 6 Bedroom 2  | 11'5" × 10'3" | 3.47 x 3.13 m |
| 7 En-suite 2 | 8'2" x 3'7"   | 2.50 x 1.09 m |

FIRST FLOOR