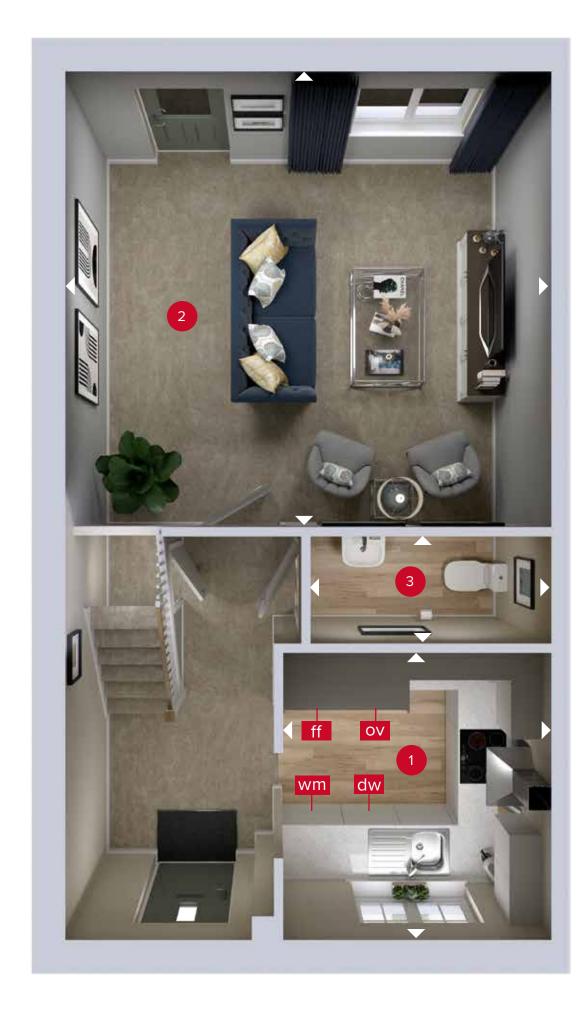

GROUND FLOOR FIRST FLOOR

Denotes where dimensions are taken from. All wardrobes are subject to site specification. Please see Sales Consultant for further details.

ov - oven ff - fridge freezer dw - dishwasher wm - washing machine space

## THE TAVY END

## **GROUND FLOOR**

| 1 Kitchen | 8'11" x 8'4"  | 2.72 x 2.54 r |
|-----------|---------------|---------------|
| 2 Lounge  | 15'2" x 14'2" | 4.61 x 4.32 n |
| 3 Cloaks  | 7'6" × 3'4"   | 2.28 x 1.02 r |