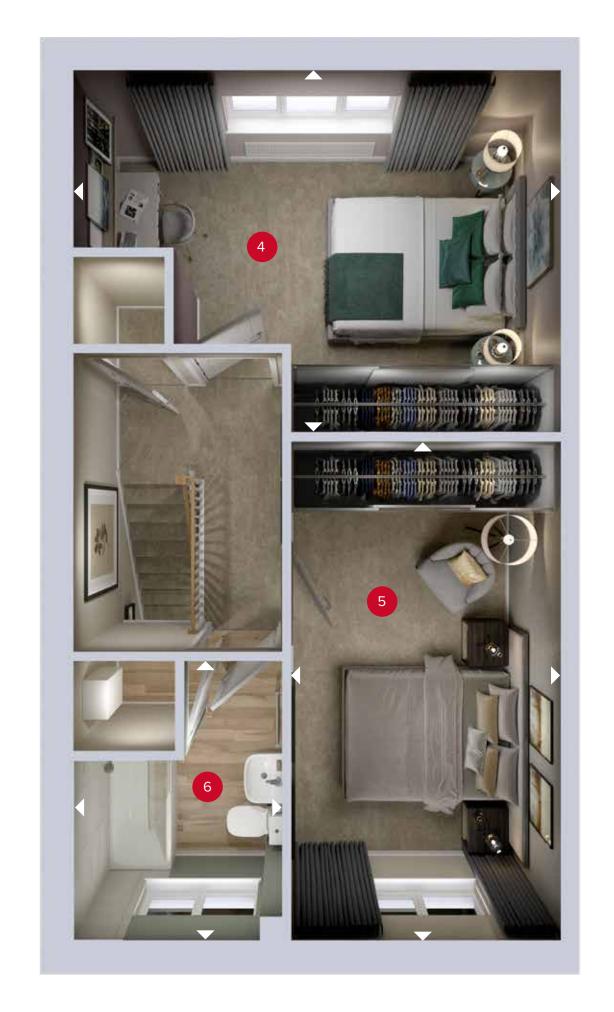

GROUND FLOOR FIRST FLOOR

## THE TAVY END

## FIRST FLOOR

| 4 Bedroom 1 | 15'2" x 11'3" | 4.61 x 3.43 m |
|-------------|---------------|---------------|
| 5 Bedroom 2 | 15'6" × 8'4"  | 4.73 × 2.55 m |
| 6 Bathroom  | 6'6" × 5'7"   | 1.97 x 1.71 m |