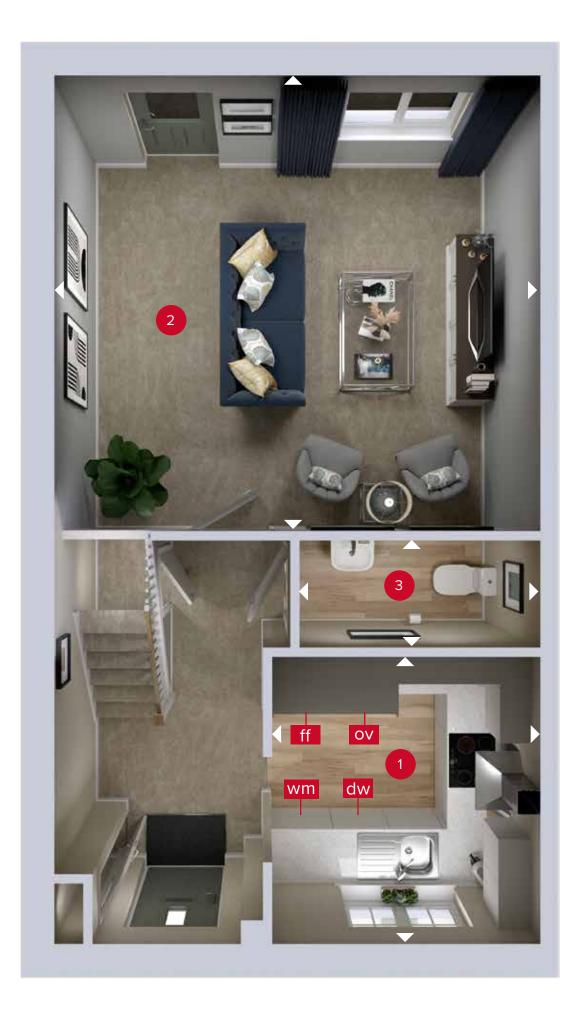

## **GROUND FLOOR**

Customers should note this illustration is an example of the Tavy Mid house type. All dimensions indicated are approximate and the furniture layout is for illustrative purposes only. Homes may be 'handed' (mirror image) versions of the illustrations, and may be detached, semi-detached or terraced. Materials used may differ from plot to plot including render and roof tile colours. Detailed plans and specifications are available for inspection for each plot at our Customer Experience Suite or Sales Centre during working hours and customers must check their individual specifications prior to making a reservation. Please note that the specification show in this plan may include optional upgrades from standard specification. Please speak with your Sales Consultant or visit MyRedrow for more information. 03212-13 EF\_TAVY\_MM.4

ight
angle Denotes where dimensions are taken from. All wardrobes are subject to site specification. Please see Sales Consultant for further details.

ov - oven ff - fridge freezer dw - dishwasher

wm - washing machine space

## **GROUND FLOOR**

| 1 Kitchen | 8'11" × 8'4"  | 2.72 x 2.54 m |
|-----------|---------------|---------------|
| 2 Lounge  | 15'2" × 14'2" | 4.61 x 4.32 m |
| 3 Cloaks  | 7'6" × 3'4"   | 2.28 x 1.02 m |