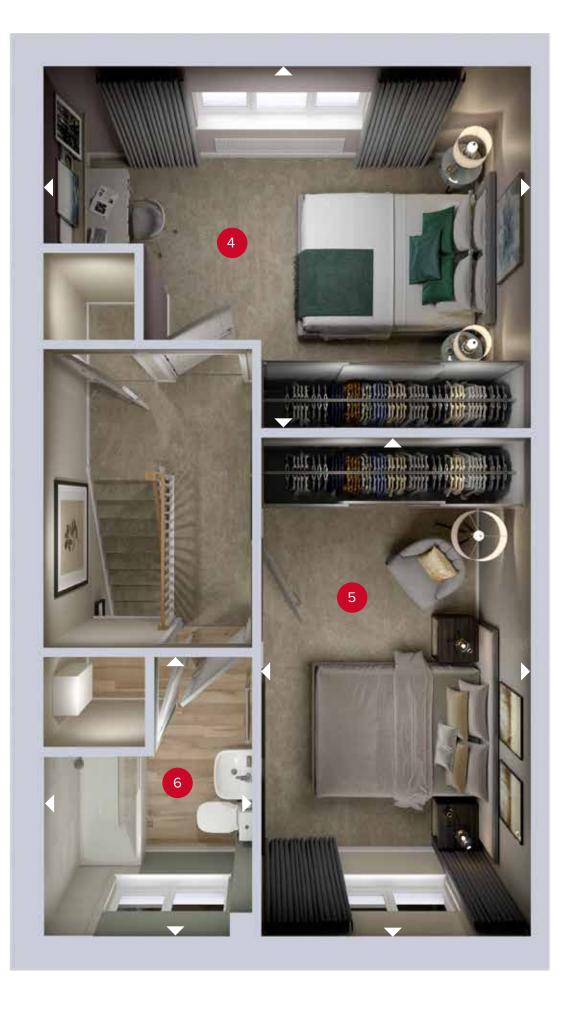

FIRST FLOOR

## **FIRST FLOOR**

| 4 Bedroom 1 | 15'2" x 11'3" | 4.61 x 3.43 m |
|-------------|---------------|---------------|
| 5 Bedroom 2 | 15'6" x 8'4"  | 4.73 x 2.55 m |
| 6 Bathroom  | 6'6" × 5'7"   | 1.97 x 1.71 m |