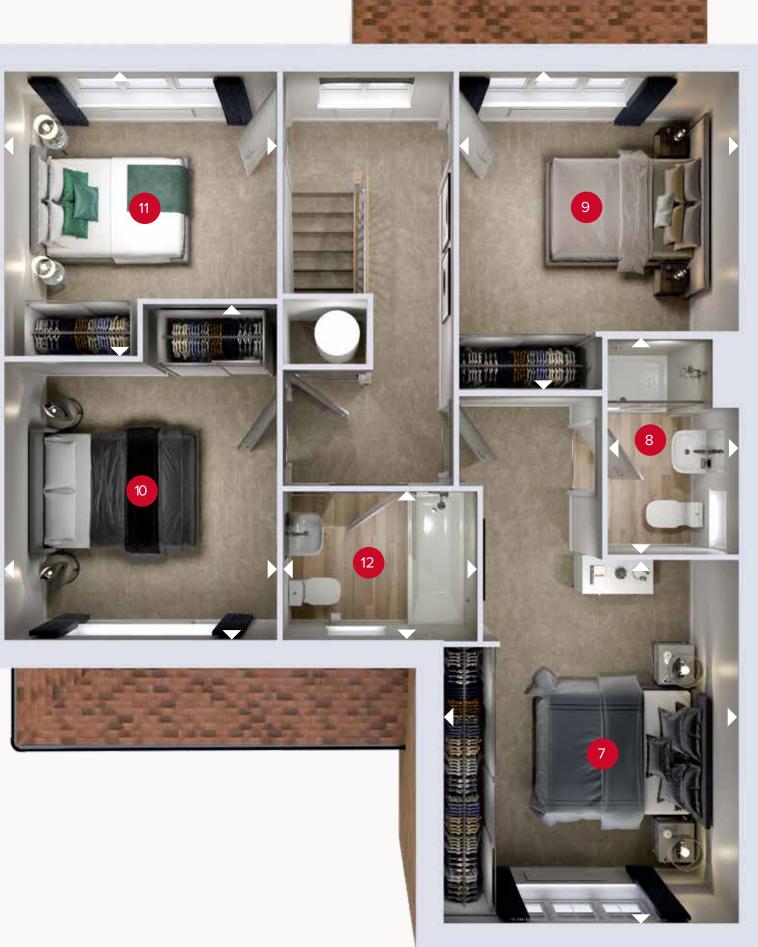

FIRST FLOOR

## **FIRST FLOOR**

| 7 Bedroom 1  | 13'8" × 11'2"  | 4.17 x 3.41 m |
|--------------|----------------|---------------|
| 8 En-suite   | 8'0" × 4'11"   | 2.46 x 1.50 m |
| 9 Bedroom 2  | 11'10" × 10'6" | 3.63 x 3.21 m |
| 10 Bedroom 3 | 12'7" × 10'3"  | 3.84 x 3.13 m |
| 11 Bedroom 4 | 10'8" × 10'2"  | 3.27 x 3.10 m |
| 12 Bathroom  | 7'3" × 5'7"    | 2.22 x 1.71 m |