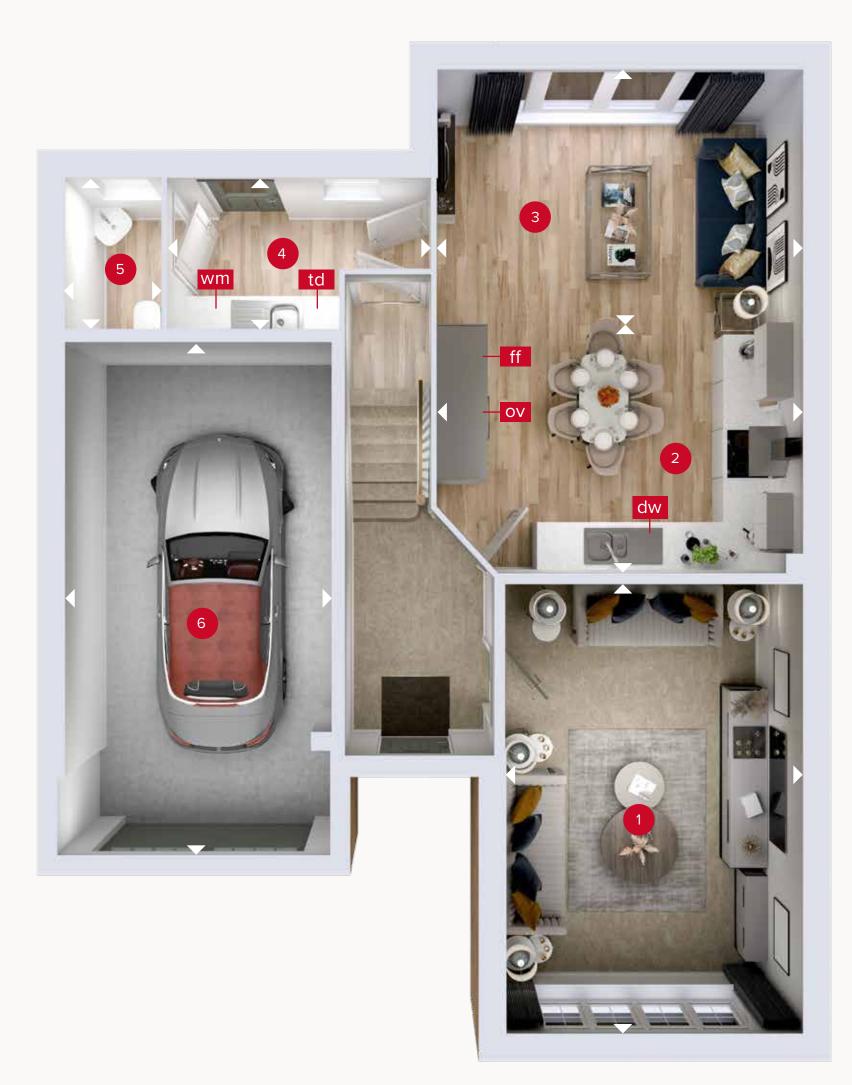

## **GROUND FLOOR**

Customers should note this illustration is an example of the Marlow house type. All dimensions indicated are approximate and the furniture layout is for illustrative purposes only. Homes may be 'handed' (mirror image) versions of the illustrations, and may be detached, semi-detached or terraced. Materials used may differ from plot to plot including render and roof tile colours. Detailed plans and specifications are available for inspection for each plot at our Customer Experience Suite or Sales Centre during working hours and customers must check their individual specifications prior to making a reservation. Please note that the specification show in this plan may include optional upgrades from standard specification. Please speak with your Sales Consultant or visit MyRedrow for more information. 00949-22 EF\_MARO\_DM.2

ight
angle Denotes where dimensions are taken from. All wardrobes are subject to site specification. Please see Sales Consultant for further details.

ov - oven ff - fridge freezer dw - dishwasher

wm - washing machine space td - tumble dryer space

## **GROUND FLOOR**

| 1 Lounge             | 16'10" × 11'1" | 5.14 x 3.38 m |
|----------------------|----------------|---------------|
| 2 Kitchen/<br>Dining | 13'8" × 10'7"  | 4.19 x 3.23 m |
| 3 Family             | 13'8" × 8'3"   | 4.19 x 2.53 m |
| 4 Utility            | 9'10" × 5'7"   | 3.00 x 1.71 m |
| 5 Cloaks             | 5'7" × 3'6"    | 1.71 x 1.07 m |
| 6 Garage             | 19'10" × 10'1" | 6.06 x 3.08 m |