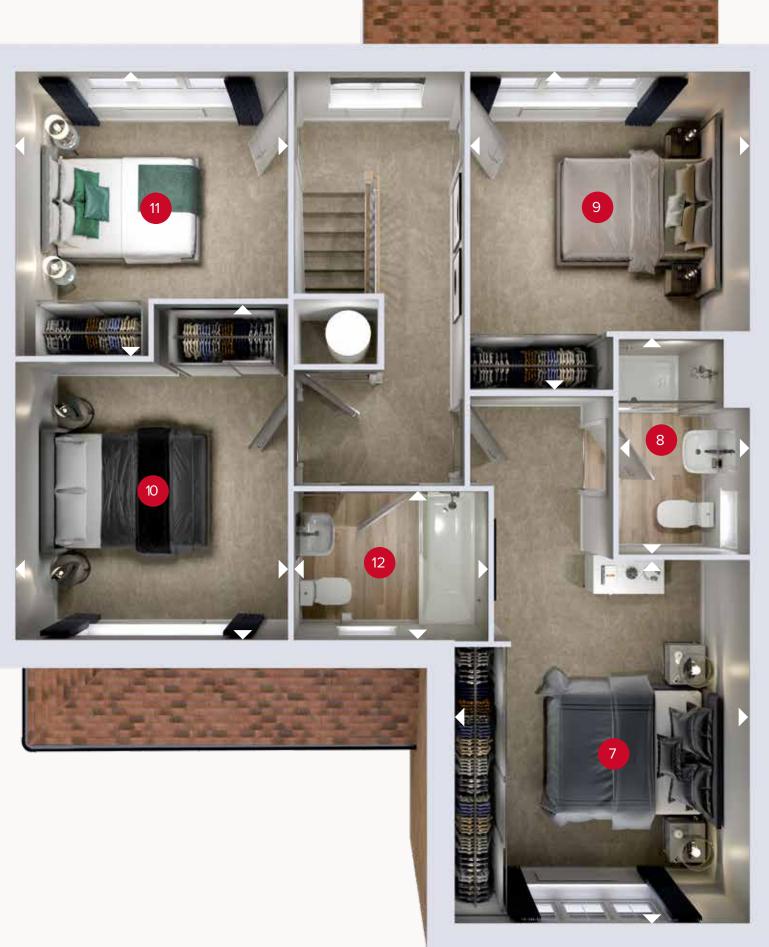

FIRST FLOOR

## **FIRST FLOOR**

| 7 Bedroom 1  | 13'8" × 11'2"  | 4.17 x 3.41 m |
|--------------|----------------|---------------|
| 8 En-suite   | 8'0" × 4'11"   | 2.46 x 1.50 m |
| 9 Bedroom 2  | 11'10" × 10'6" | 3.63 x 3.21 m |
| 10 Bedroom 3 | 12'7" × 10'3"  | 3.84 x 3.13 m |
| 11 Bedroom 4 | 10'8" × 10'2"  | 3.27 x 3.10 m |
| 12 Bathroom  | 7'3" × 5'7"    | 2.22 x 1.71 m |