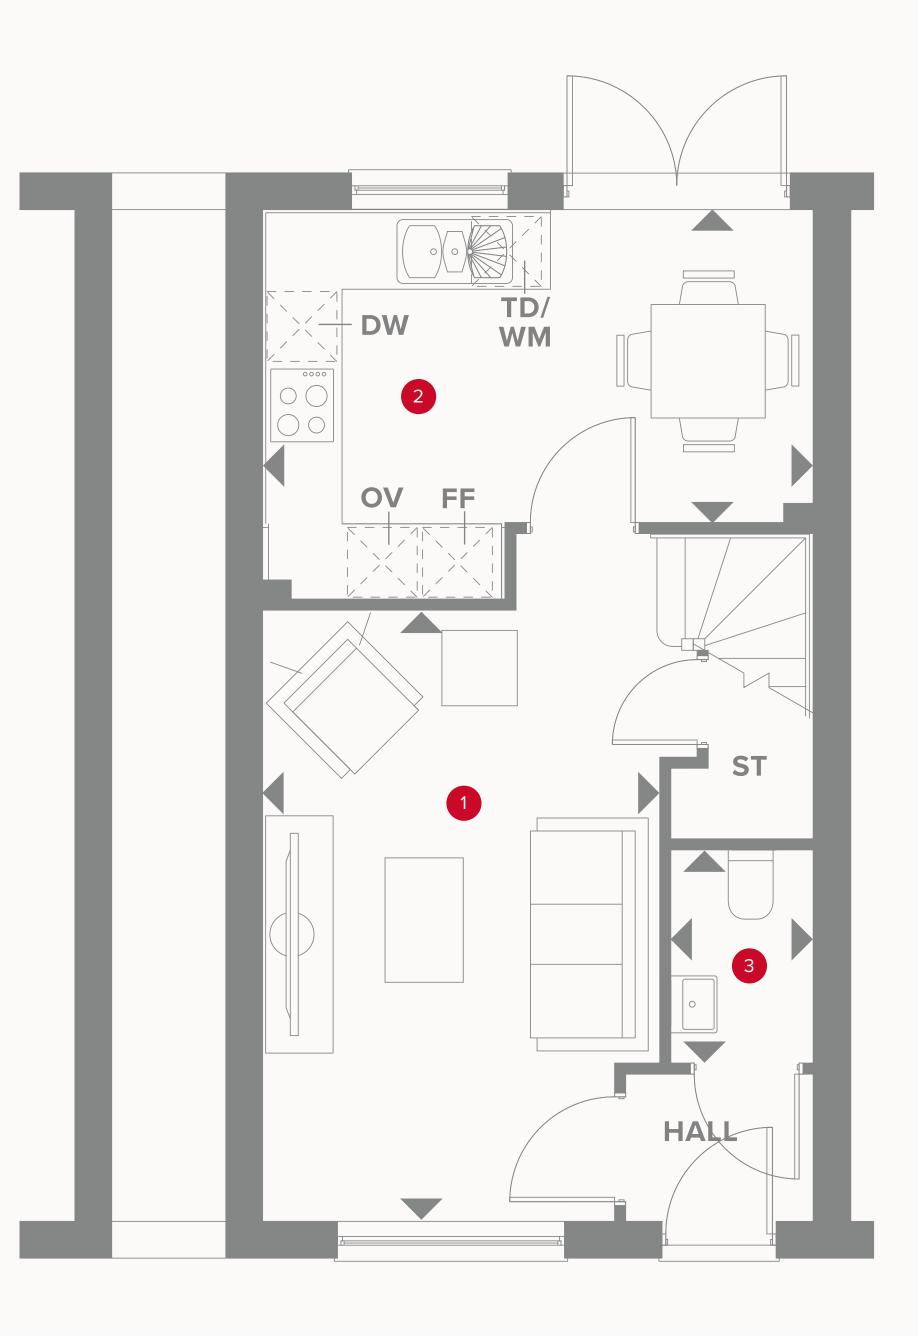

### THE LEDBURY 3 GROUND FLOOR

1 Lounge 15'11" x 10'4" 4.85 x 3.14 m

2 Kitchen/ 14'3" x 8'1" 4.34 x 2.47 m Dining

3 Cloaks 5'7" x 3'8" 1.70 x 1.11 m

#### **KEY**

<sup>∞</sup> Hob

**OV** Oven

**FF** Fridge/freezer

**TD** Tumble dryer space

◆ Dimensions start

ST Storage cupboard

WM Washing machine space

**DW** Dish washer space