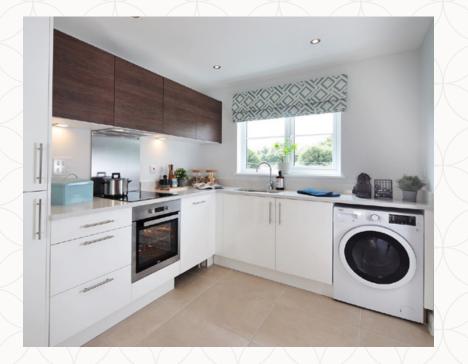

### THE LEDBURY 3 GROUND FLOOR

1 Lounge 15'11" x 10'4" 4.85 x 3.14 m

2 Kitchen/ 14'3" x 8'1" 4.34 x 2.47 m Dining

3 Cloaks 5'7" x 3'8" 1.70 x 1.11 m