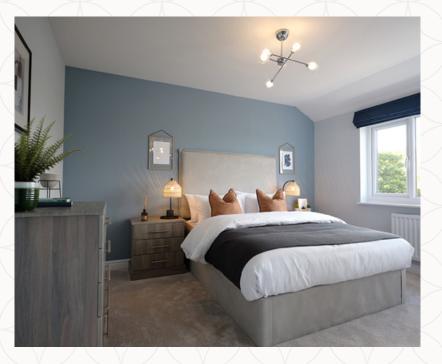

### THE LEDBURY 3 FIRST FLOOR

4 Bedroom 1 13'9" × 10'10" 4.18 x 3.29 m

5 En-suite 8'1" x 6'3" 2.47 x 1.90 m

6 Bedroom 2 10'6" x 8'11" 3.20 x 2.71 m

7 Bedroom 3 8'11" x 7'5" 2.71 x 2.25 m

8 Bathroom 2.19 x 1.85 m 7'2" x 6'1"