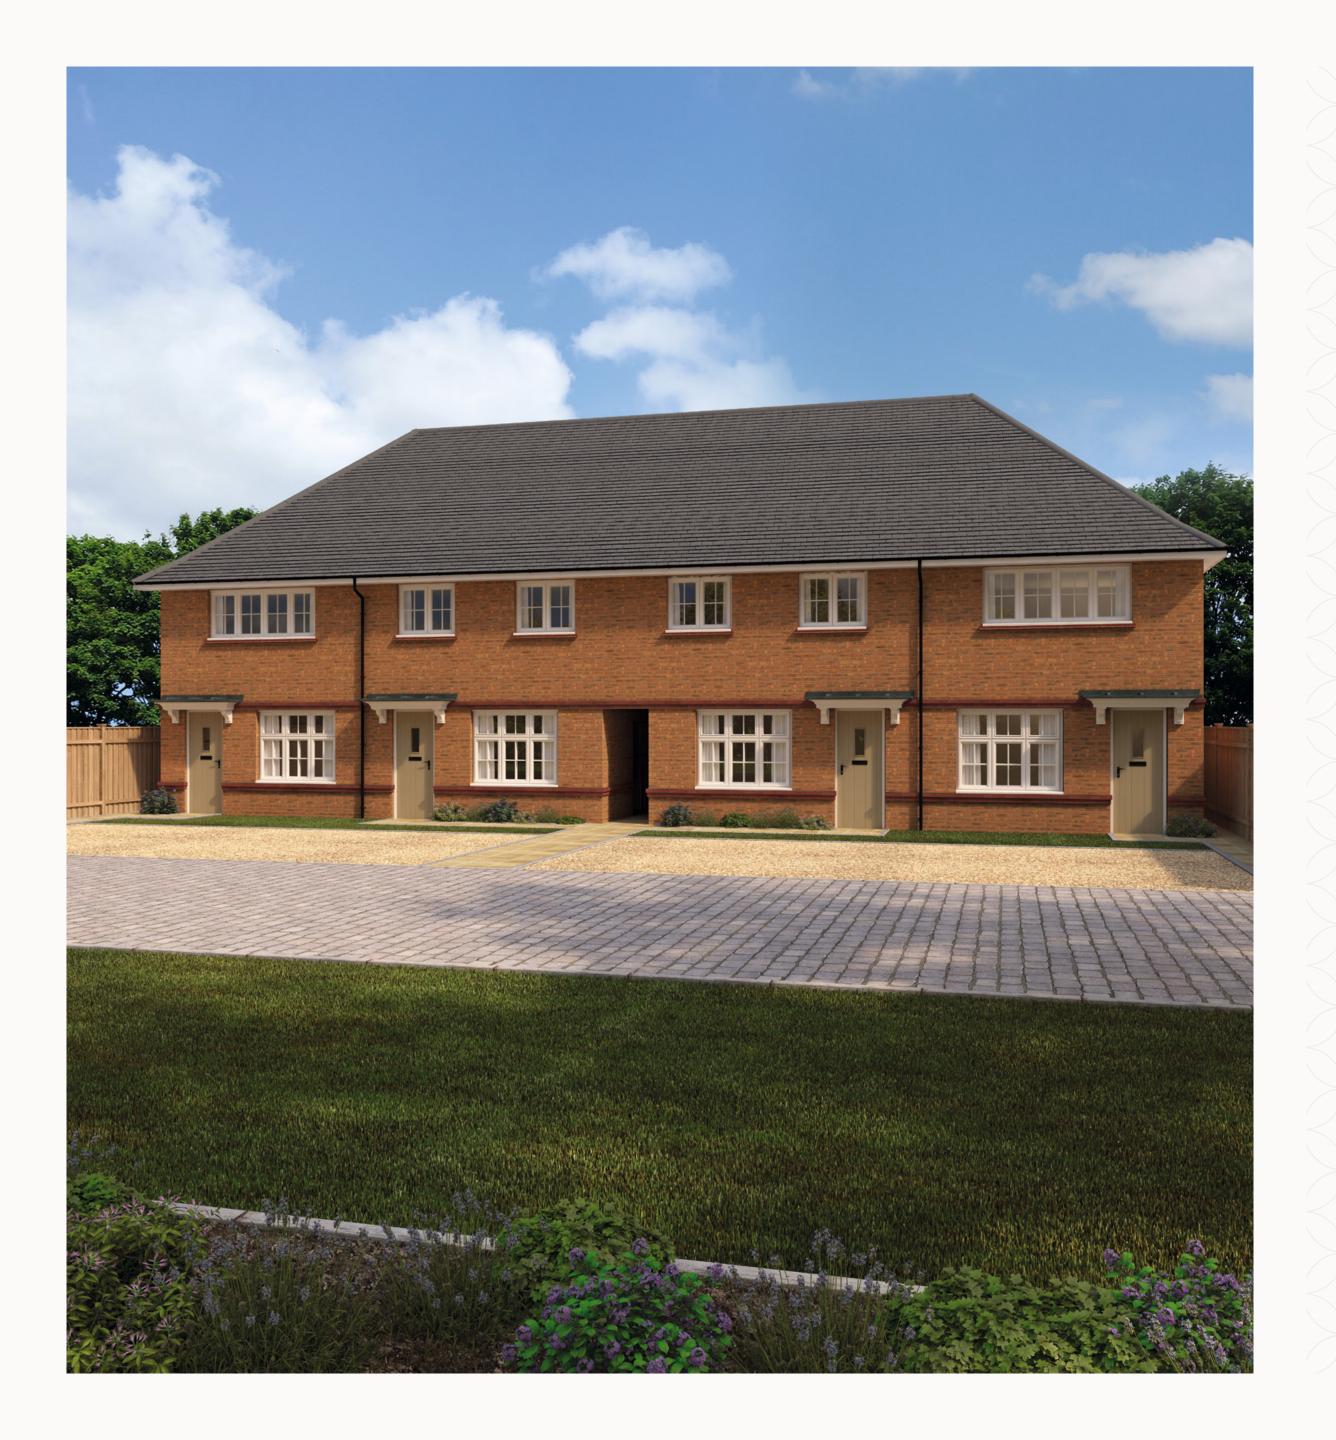

#### **KEY**

■ Dimensions start **HW** Hot water storage

Customers should note this illustration is an example of the Ledbury house type. All dimensions indicated are approximate and the furniture layout is for illustrative purposes only. Homes may be 'handed' (mirror image) versions of the illustrations, and may be detached, semi-detached or terraced. Materials used may differ from plot to plot including render and roof tile colours. Detailed plans and specifications are available for inspection for each plot at our Sales Centre during working hours and customers must check their individual specifications prior to making a reservation. All wardrobes are subject to site specification. Please see Sales Consultant for further details.