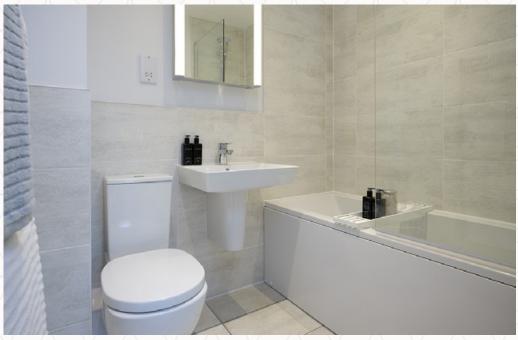

### THE LEDBURY 3 FIRST FLOOR

4 Bedroom 1 13'9" × 10'10" 4.18 x 3.29 m

5 En-suite 8'1" x 6'3" 2.47 x 1.90 m

6 Bedroom 2 10'6" x 8'11" 3.20 x 2.71 m

7 Bedroom 3 8'11" x 7'5" 2.71 x 2.25 m

8 Bathroom 2.19 x 1.85 m 7'2" x 6'1"