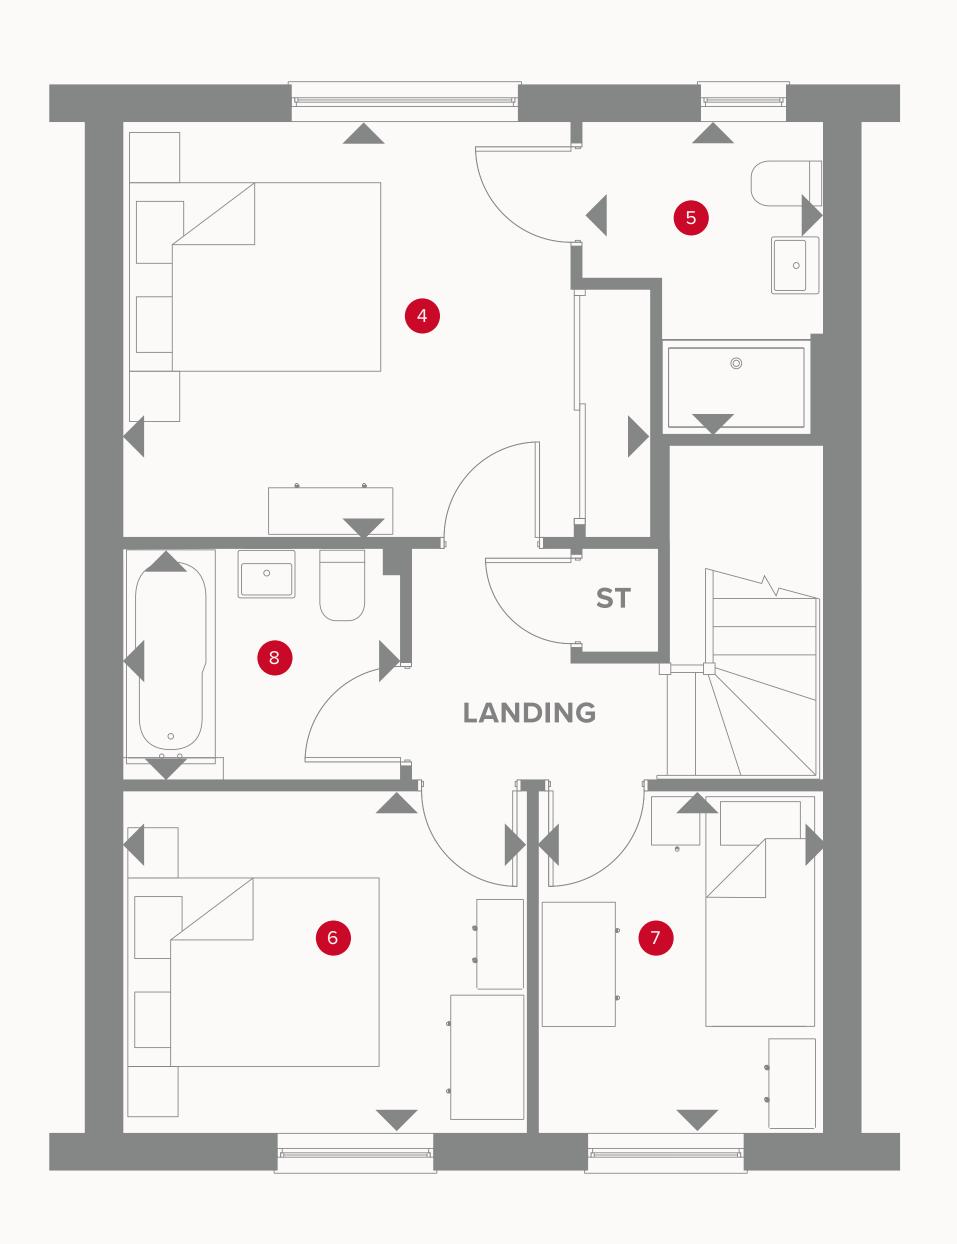

### THE LEDBURY 3 FIRST FLOOR

4 Bedroom 1 13'9" × 10'10" 4.18 x 3.29 m

5 En-suite 8'1" x 6'3" 2.47 x 1.90 m

6 Bedroom 2 10'6" x 8'11" 3.20 x 2.71 m

7 Bedroom 3 8'11" x 7'5" 2.71 x 2.25 m

8 Bathroom 2.19 x 1.85 m 7'2" x 6'1"

#### **KEY**

■ Dimensions start **HW** Hot water storage

Customers should note this illustration is an example of the Ledbury house type. All dimensions indicated are approximate and the furniture layout is for illustrative purposes only. Homes may be 'handed' (mirror image) versions of the illustrations, and may be detached, semi-detached or terraced. Materials used may differ from plot to plot including render and roof tile colours. Detailed plans and specifications are available for inspection for each plot at our Sales Centre during working hours and customers must check their individual specifications prior to making a reservation. All wardrobes are subject to site specification. Please see Sales Consultant for further details.