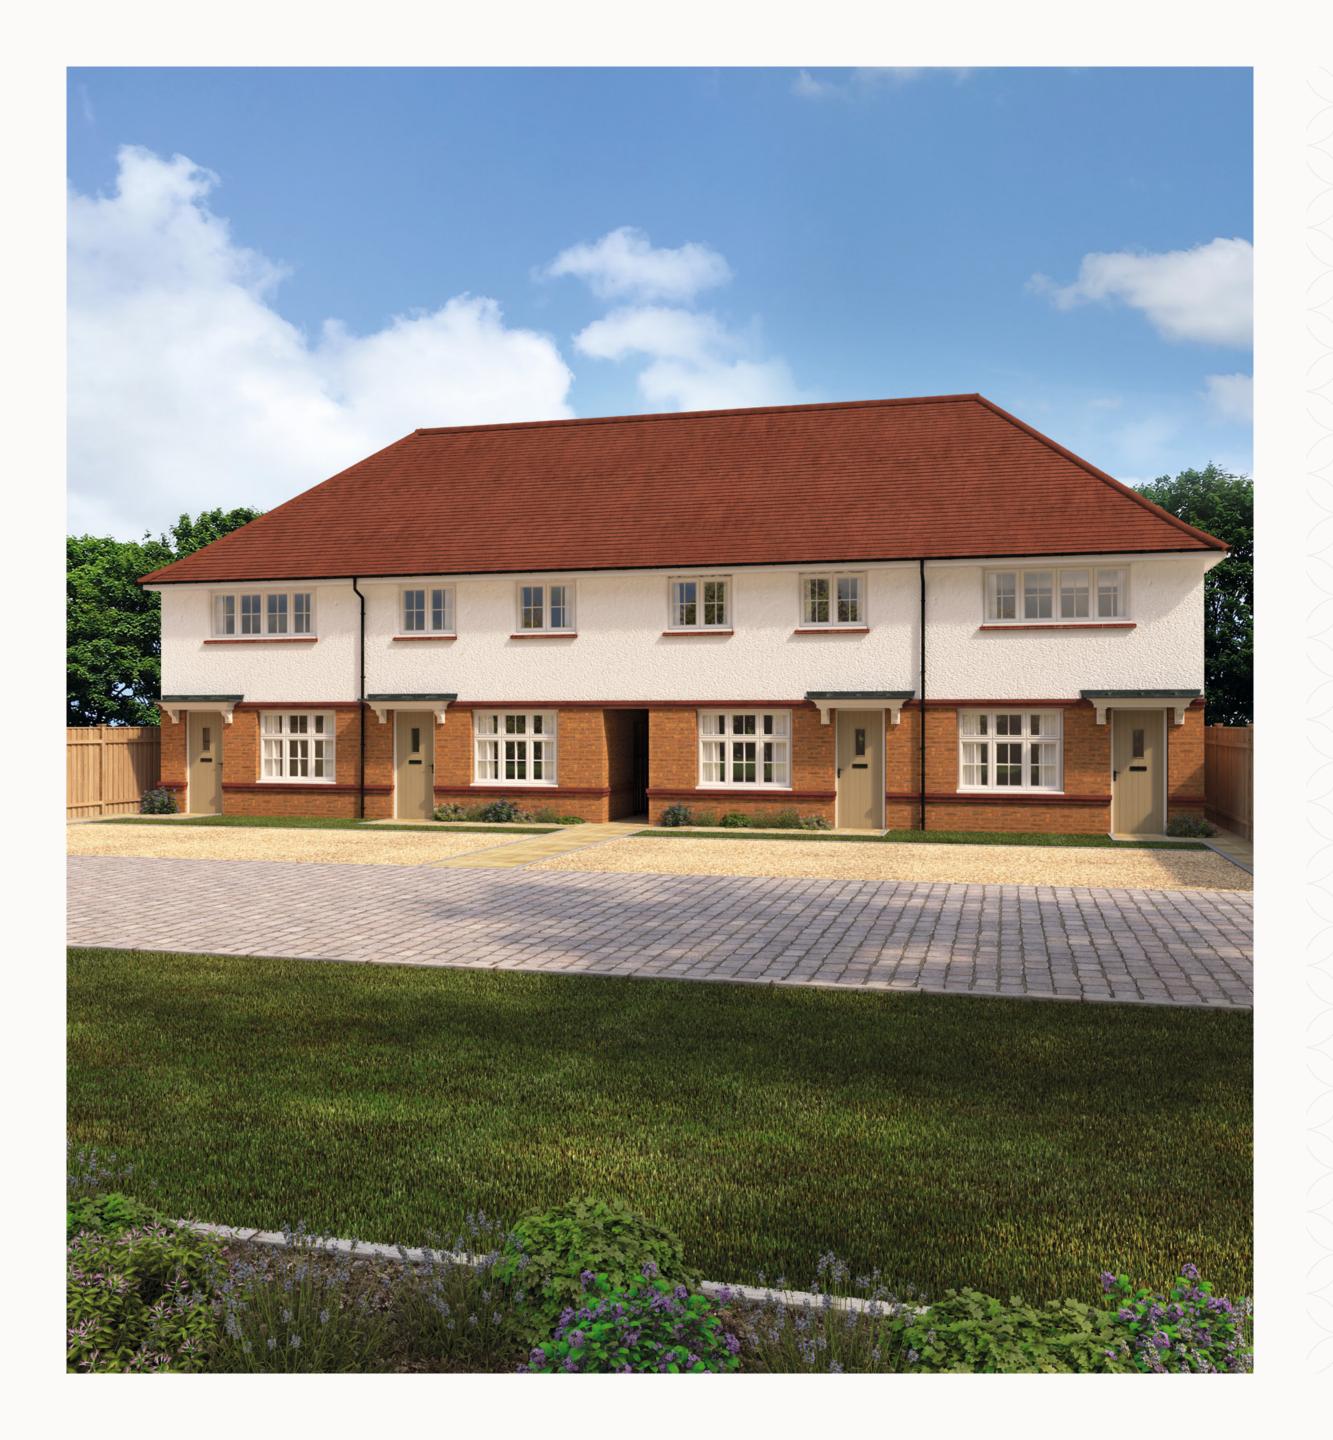

#### **KEY**

■ Dimensions start **HW** Hot water storage

Customers should note this illustration is an example of the Ledbury house type. All dimensions indicated are approximate and the furniture layout is for illustrative purposes only. Homes may be 'handed' (mirror image) versions of the illustrations, and may be detached, semi-detached or terraced. Materials used may differ from plot to plot including render and roof tile colours. Detailed plans and specifications are available for inspection for each plot at our Sales Centre during working hours and customers must check their individual specifications prior to making a reservation. All wardrobes are subject to site specification. Please see Sales Consultant for further details.