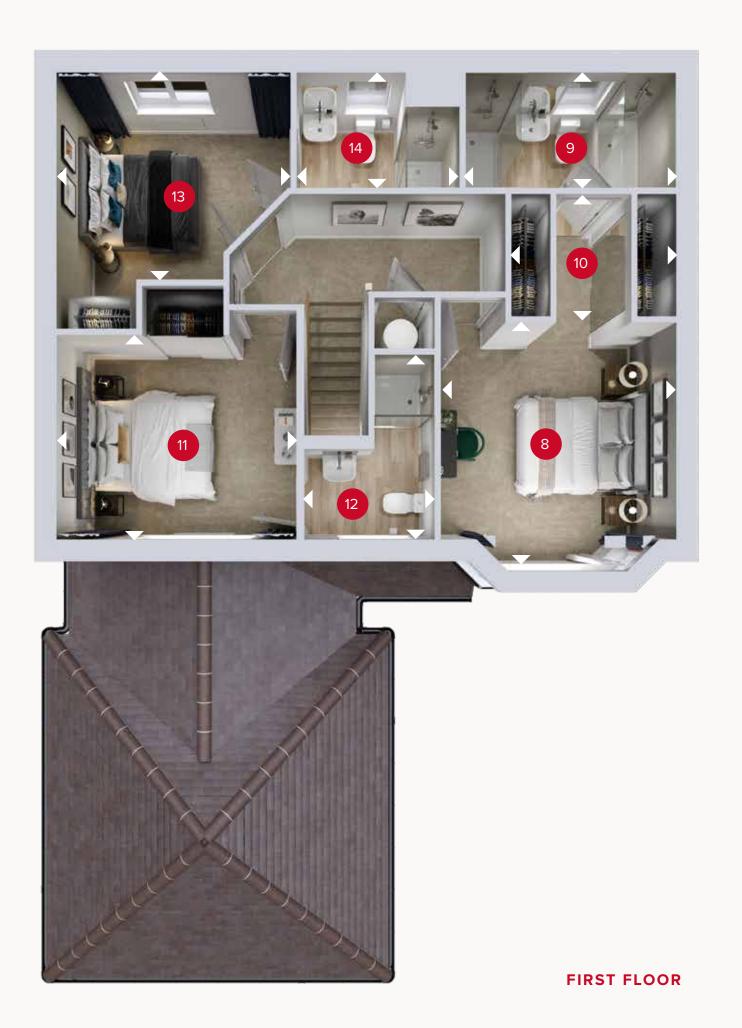

## FIRST FLOOR

| 8  | Bedroom 1     | 11'11" × 11'2" | 3.64 x 3.40 m |
|----|---------------|----------------|---------------|
| 9  | En-suite 1    | 10'2" × 5'7"   | 3.09 x 1.70 m |
| 10 | Dressing Room | 7'11" x 6'2"   | 2.40 x 1.89 m |
| 11 | Bedroom 2     | 11'8" × 9'10"  | 3.55 x 2.99 m |
| 12 | En-suite 2    | 8'9" x 6'4"    | 2.67 x 1.93 m |
| 13 | Bedroom 3     | 11'1" × 10'4"  | 3.39 x 3.14 m |
| 14 | En-suite 3    | 7'10" × 5'7"   | 2.38 x 1.70 m |