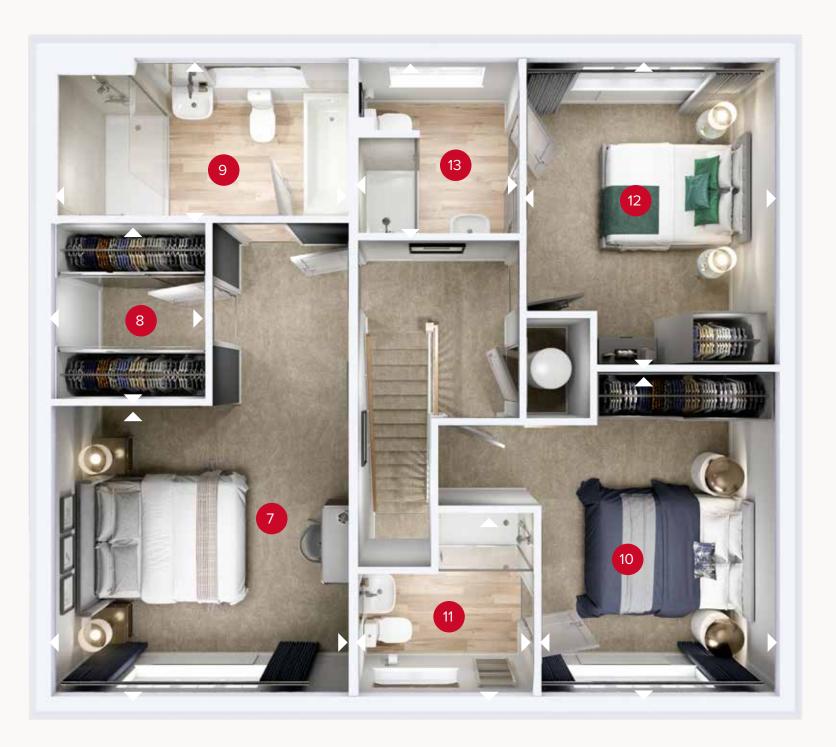

## FIRST FLOOR

| 7  | Bedroom 1     | 12'1" × 11'8" | 3.69 x 3.56 ı |
|----|---------------|---------------|---------------|
| 8  | Dressing Room | 7'3" × 6'3"   | 2.22 x 1.91 m |
| 9  | En-suite 1    | 11'11" × 6'7" | 3.63 x 2.00   |
| 10 | Bedroom 2     | 13'2" x 9'6"  | 4.02 × 2.89   |
| 11 | En-suite 2    | 7'6" x 7'2"   | 2.29 x 2.18 n |
| 12 | Bedroom 3     | 12'7" × 10'1" | 3.84 x 3.07 r |
| 13 | En-suite 3    | 7'3" x 6'7"   | 2.22 × 2.00   |

ov - oven ff - fridge freezer dw - dishwasher space

wm - washing machine space
ezer td - tumble dryer space

Denotes where dimensions are taken from. All wardrobes are subject to site specification. Please see Sales Consultant for further details.