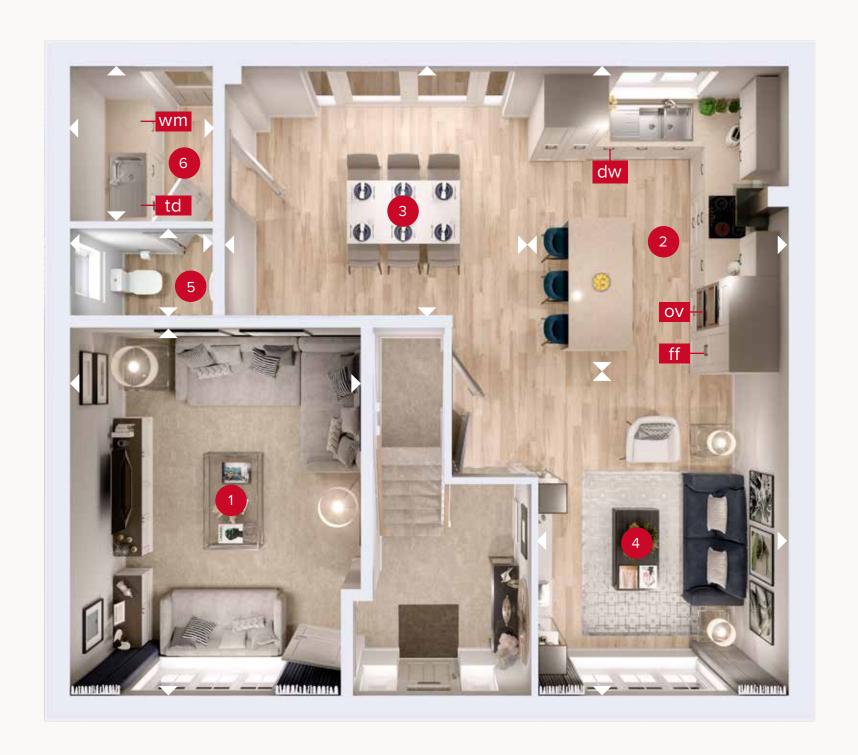

## **GROUND FLOOR**

| 1 Lounge  | 15'4" × 12'0" | 4.68 x 3.65 m |
|-----------|---------------|---------------|
| 2 Kitchen | 12'5" × 10'1" | 3.79 x 3.09 m |
| 3 Dining  | 13'1" x 10'3" | 4.00 x 3.13 m |
| 4 Family  | 13'8" × 10'1" | 4.17 x 3.08 m |
| 5 Cloaks  | 5'8" x 3'7"   | 1.73 × 1.09 m |
| 6 Utility | 6'5" x 5'8"   | 1.94 x 1.73 m |

ov - oven ff - fridge freezer dw - dishwasher space

wm - washing machine space
ezer td - tumble dryer space

Denotes where dimensions are taken from. All wardrobes are subject to site specification. Please see Sales Consultant for further details.