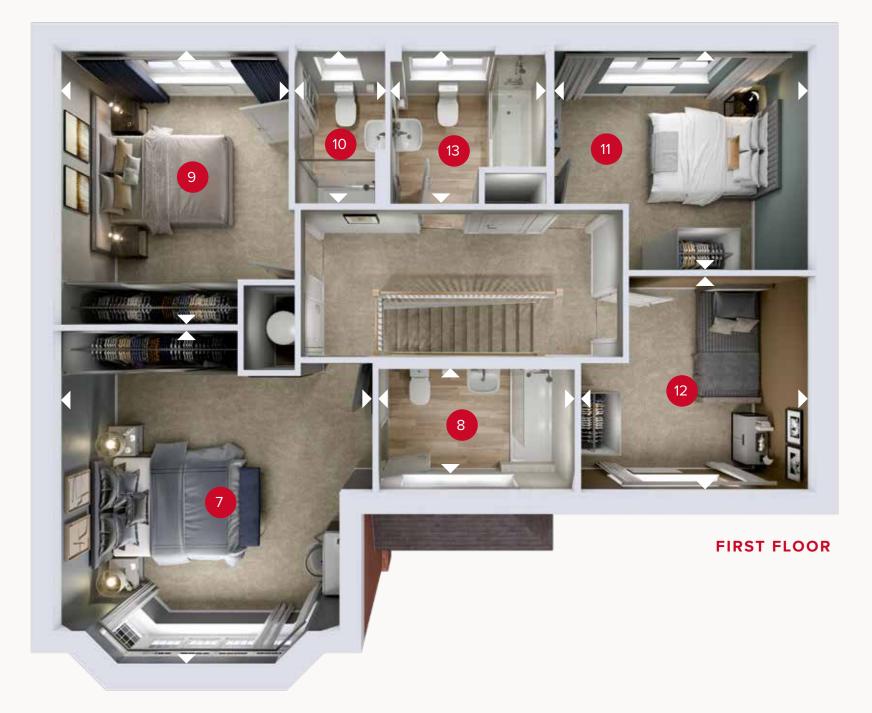

Customers should note this illustration is an example of the Balmoral house type. All dimensions indicated are approximate and the furniture layout is for illustrative purposes only. Homes may be 'handed' (mirror image) versions of the illustrations, and may be detached, semi-detached or terraced. Materials used may differ from plot to plot including render and roof tile colours. Detailed plans and specifications are available for inspection for each plot at our Customer Experience Suite or Sales Centre during working hours and customers must check their individual specifications prior to making a reservation. Please note that the specification show in this plan may include optional upgrades from standard specification. Please speak with your Sales Consultant or visit MyRedrow for more information. EG\_BALM\_DM.2

Denotes where dimensions are taken from. All wardrobes are subject to site specification. Please see Sales Consultant for further details.

ov - oven ff - fridge freezer dw - dishwasher space

wm - washing machine space td - tumble dryer space

## THE BALMORAL

## **FIRST FLOOR**

| 7 Bedroom 1            | 15'9" x 15'3" | 4.80 x 4.64 m |
|------------------------|---------------|---------------|
| 8 En-suite 1           | 9'5" × 5'11"  | 2.87 x 1.81 m |
| 9 Bedroom 2            | 13'9" × 11'2" | 4.18 x 3.41 m |
| 10 En-suite 2          | 7'11" × 4'4"  | 2.41 x 1.31 m |
| 11 Bedroom 3           | 12'6" × 11'1" | 3.80 x 3.38 m |
| 12 Bedroom 4           | 11'2" × 10'3" | 3.41 x 3.13 m |
| <sup>13</sup> Bathroom | 7'11" × 7'6"  | 2.41 x 2.29 m |