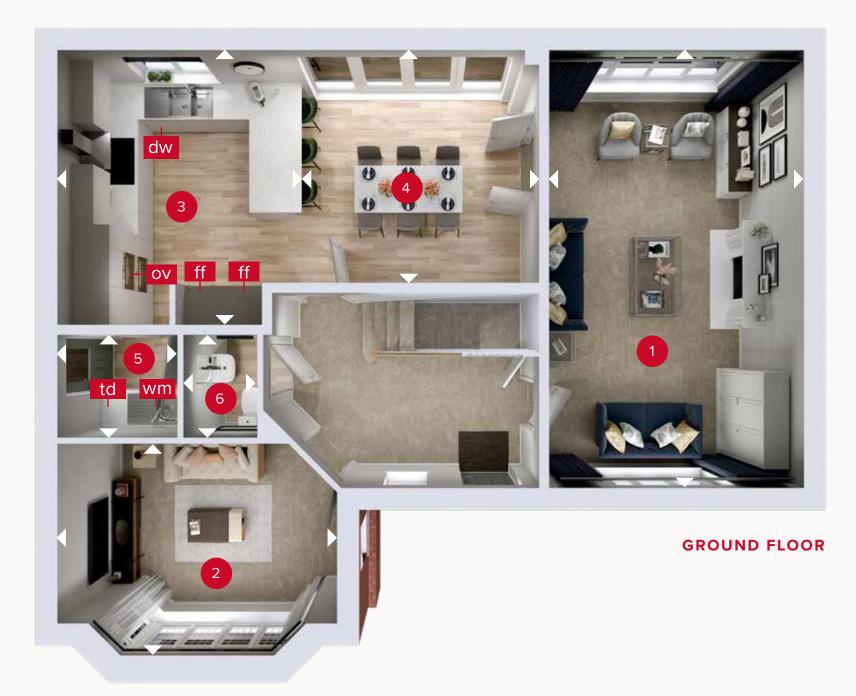

Customers should note this illustration is an example of the Balmoral house type. All dimensions indicated are approximate and the furniture layout is for illustrative purposes only. Homes may be 'handed' (mirror image) versions of the illustrations, and may be detached, semi-detached or terraced. Materials used may differ from plot to plot including render and roof tile colours. Detailed plans and specifications are available for inspection for each plot at our Customer Experience Suite or Sales Centre during working hours and customers must check their individual specifications prior to making a reservation. Please note that the specification show in this plan may include optional upgrades from standard specification. Please speak with your Sales Consultant or visit MyRedrow for more information. EG\_BALM\_DM.2

Denotes where dimensions are taken from. All wardrobes are subject to site specification. Please see Sales Consultant for further details.

ov - oven ff - fridge freezer dw - dishwasher space

wm - washing machine space td - tumble dryer space

## THE BALMORAL

## **GROUND FLOOR**

| 1 Lounge      | 21'8" × 12'5" | 6.60 x 3.78 m |
|---------------|---------------|---------------|
| 2 Family room | 13'7" × 10'3" | 4.13 x 3.13 m |
| 3 Kitchen     | 13'9" × 10'6" | 4.19 x 3.21 m |
| 4 Dining      | 13'0" × 11'7" | 3.96 x 3.53 m |
| 5 Utility     | 5'11" × 5'1"  | 1.82 x 1.54 m |
| 6 Cloaks      | 5'1" × 3'7"   | 1.54 x 1.10 m |