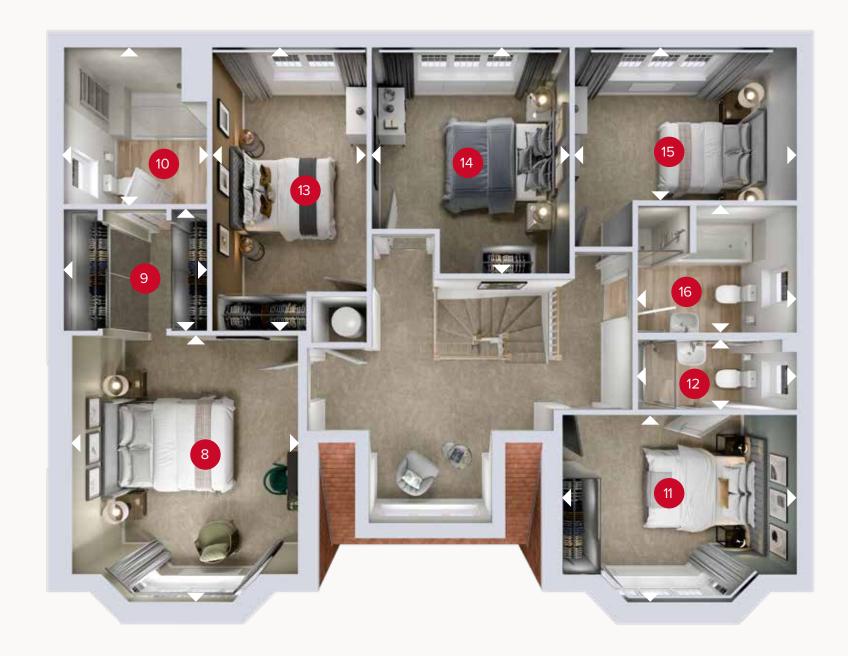

## FIRST FLOOR

| 8  | Bedroom 1  | 14'10" × 12'4" | 4.53 x 3.76 m |
|----|------------|----------------|---------------|
| 9  | Dressing   | 8'0" x 6'9"    | 2.45 x 2.06 r |
| 10 | En-suite 1 | 8'3" x 8'0"    | 2.52 x 2.45 r |
| 11 | Bedroom 2  | 12'10" × 10'6" | 3.90 x 3.19 m |
| 12 | En-suite 2 | 8'10" x 3'11"  | 2.70 x 1.19 m |
| 13 | Bedroom 3  | 15'10" x 8'6"  | 4.81 x 2.60 m |
| 14 | Bedroom 4  | 12'7" × 10'8"  | 3.85 x 3.26 r |
| 15 | Bedroom 5  | 12'3" × 8'7"   | 3.73 x 2.61 m |
| 16 | Bathroom   | 8'10" × 7'1"   | 2.70 x 2.15 m |

Denotes where dimensions are taken from. All wardrobes are subject to site specification. Please see Sales Consultant for further details.

ov - oven wm - washing machine space fr - fridge td - tumble dryer space fz - freezer wc - wine cooler