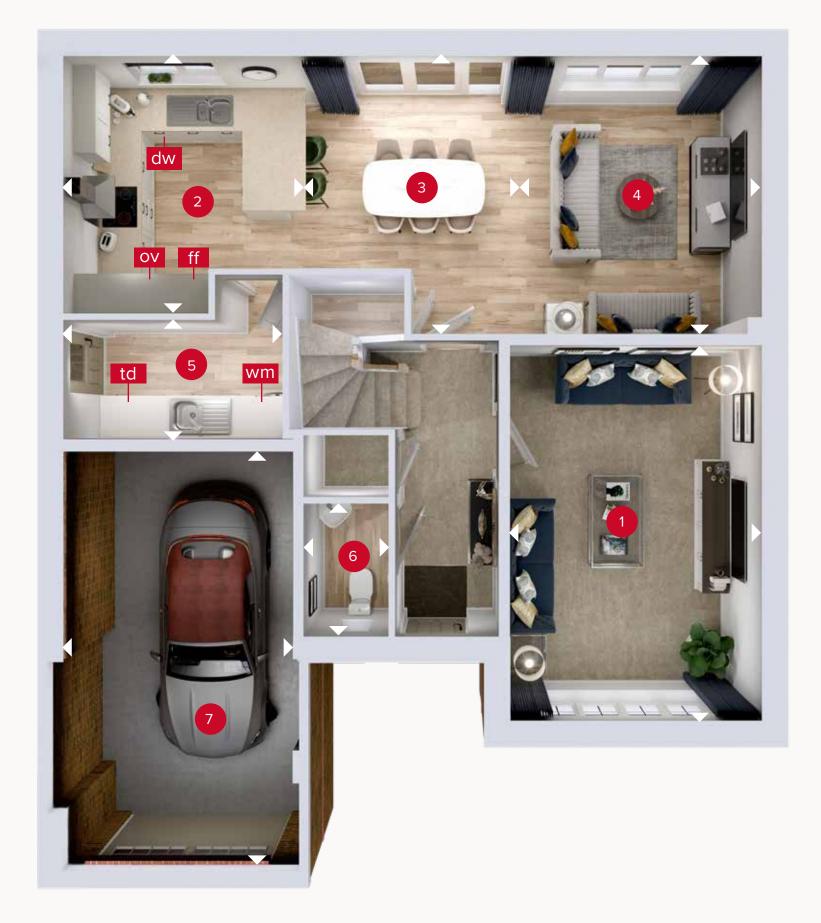

## **GROUND FLOOR**

| 1 Loun    | ge | 16'4" × 10'11" | 4.98 x 3.34 m |
|-----------|----|----------------|---------------|
| 2 Kitch   | en | 11'8" × 9'11"  | 3.56 x 3.03 m |
| 3 Dinin   | ıg | 10'0" × 9'8"   | 3.04 x 2.96 m |
| 4 Fami    | ly | 12'7" × 10'7"  | 3.84 x 3.23 m |
| 5 Utility | У  | 9'6" x 5'1"    | 2.88 x 1.55 m |
| 6 Cloa    | ks | 5'8" x 3'7"    | 1.74 x 1.09 m |
| 7 Gara    | ge | 18'6" × 10'0"  | 5.63 x 3.05 m |

ov - oven ff - fridge freezer

dw - dishwasher space

wm - washing machine space td - tumble dryer space

Denotes where dimensions are taken from. All wardrobes are subject to site specification. Please see Sales Consultant for further details.