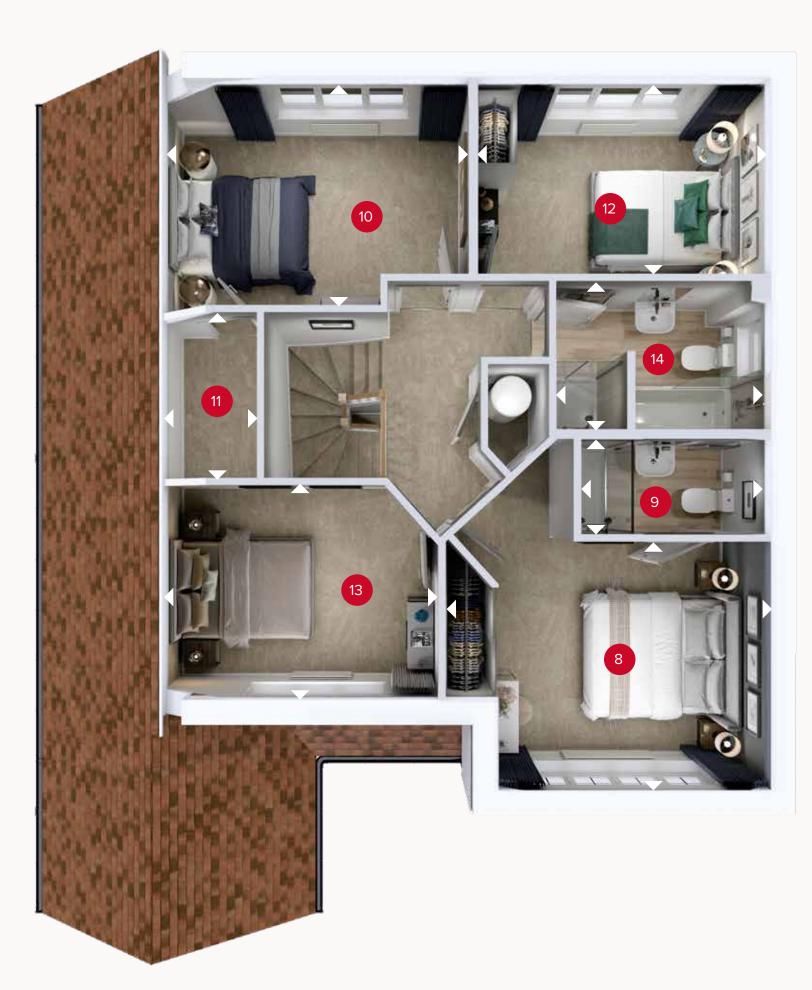

## FIRST FLOOR

| 8  | Bedroom 1     | 13'3" × 10'1" | 4.04 x 3.08 r |
|----|---------------|---------------|---------------|
| 9  | En-suite      | 7'11" × 3'11" | 2.41 x 1.20 m |
| 10 | Bedroom 2     | 12'10" × 9'8" | 3.91 x 2.96 m |
| 11 | Dressing Room | 6'10" x 4'2"  | 2.07 x 1.26 m |
| 12 | Bedroom 3     | 12'0" x 8'4"  | 3.66 x 2.54 r |
| 13 | Bedroom 4     | 11'8" x 8'8"  | 3.56 x 2.64 r |
| 14 | Bathroom      | 8'10" x 6'1"  | 2.69 x 1.86 m |