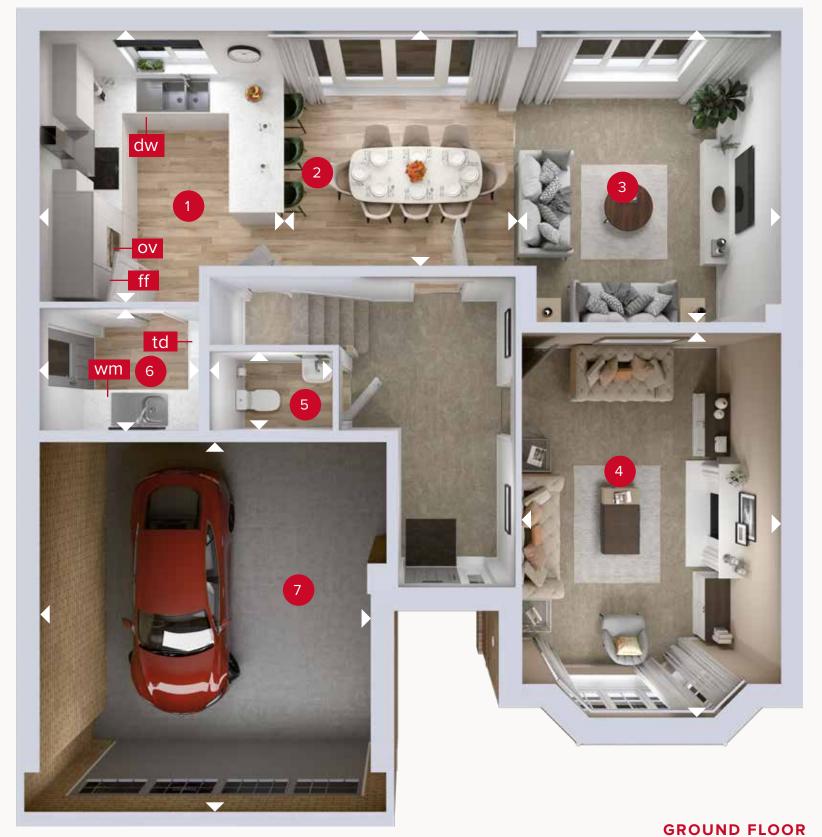

## **GROUND FLOOR**

| 1 | Kitchen | 12'3" x 10'9"  | 3.74 x 3.28 m |
|---|---------|----------------|---------------|
| 2 | Dining  | 11'7" × 11'1"  | 3.53 x 3.37 m |
| 3 | Family  | 13'8" x 11'6"  | 4.16 x 3.50 m |
| 4 | Lounge  | 17'7" × 11'8"  | 5.35 x 3.56 n |
| 5 | Cloaks  | 5'8" x 3'7"    | 1.72 × 1.09 m |
| 6 | Utility | 7'3" × 6'0"    | 2.20 x 1.83 m |
| 7 | Garage  | 16'10" x 15'2" | 5.12 x 4.63 m |

ov - oven ff - fridge freezer dw - dishwasher wm - washing machine space td - tumble dryer space

Denotes where dimensions are taken from. All wardrobes are subject to site specification. Please see Sales Consultant for further details.