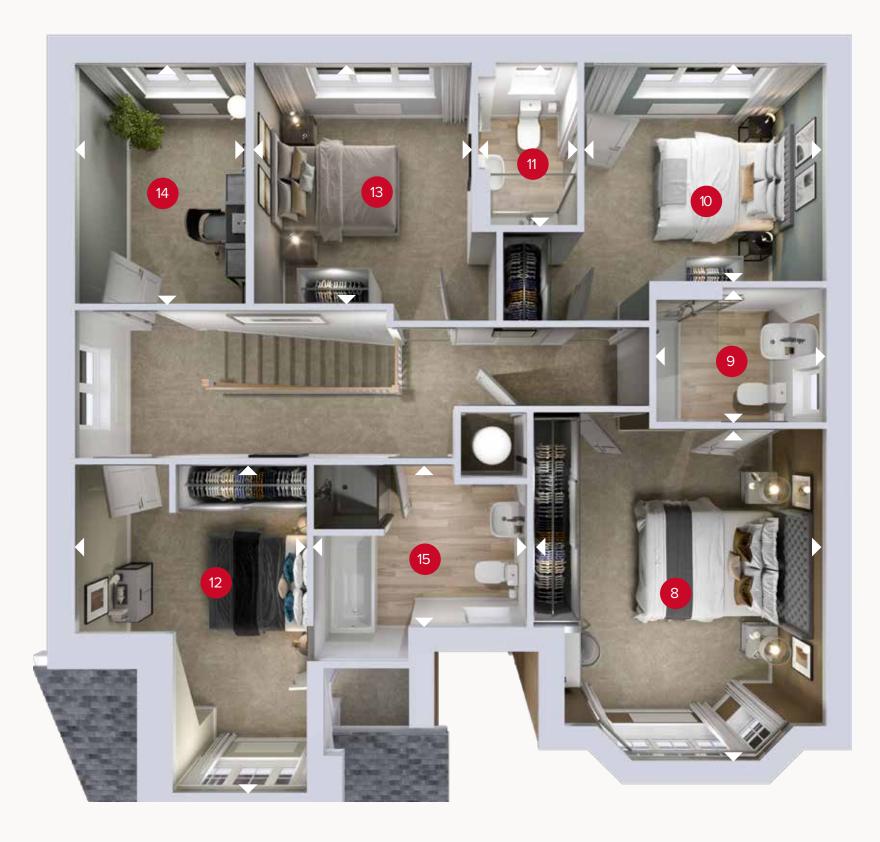

## FIRST FLOOR

| 8  | Bedroom 1       | 14'10" × 13'2" | 4.51 x 4.01 n |
|----|-----------------|----------------|---------------|
| 9  | En-suite 1      | 7'8" x 6'0"    | 2.34 x 1.83 r |
| 10 | Bedroom 2       | 10'11" × 10'2" | 3.32 x 3.11 m |
| 11 | En-suite 2      | 7'7" × 4'6"    | 2.30 x 1.36 i |
| 12 | Bedroom 3       | 14'9" × 10'6"  | 4.49 x 3.21 r |
| 13 | Bedroom 4       | 11'3" × 9'9"   | 3.43 x 2.98   |
| 14 | Bedroom 5/Study | 11'3" × 7'9"   | 3.43 × 2.37   |
| 15 | Bathroom        | 9'7" × 7'3"    | 2.91 x 2.20   |

ov - oven ff - fridge freezer dw - dishwasher wm - washing machine space td - tumble dryer space

Denotes where dimensions are taken from. All wardrobes are subject to site specification. Please see Sales Consultant for further details.