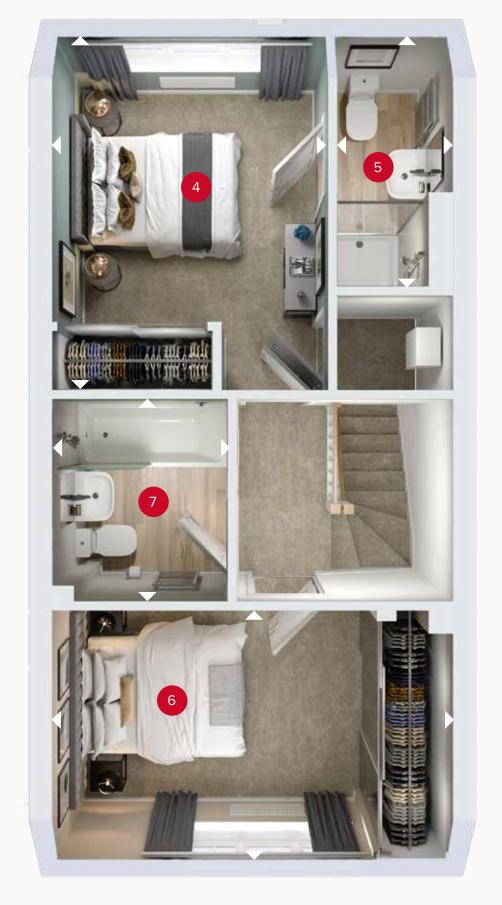

## FIRST FLOOR

| 4 Bedroom 1 | 11'8" × 8'10" | 3.55 x 2.68 m |
|-------------|---------------|---------------|
| 5 En-suite  | 8'4" × 3'7"   | 2.54 x 1.10 m |
| 6 Bedroom 2 | 12'8" × 8'4"  | 3.87 x 2.55 m |
| 7 Bathroom  | 6'6" x 5'7"   | 1.97 x 1.71 m |

Denotes where dimensions are taken from. All wardrobes are subject to site specification. Please see Sales Consultant for further details.

wd - washer dryer space

specification. Please speak with your Sales Consultant or visit MyRedrow for more information. EF\_HEXH\_MM.1