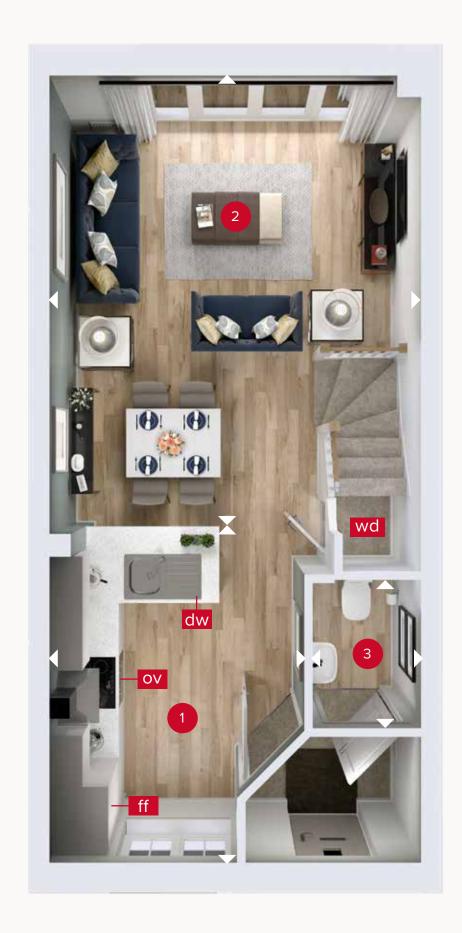

## **GROUND FLOOR**

| 1 Kitchen       | 11'3" × 8'9"  | 3.44 x 2.67 r |
|-----------------|---------------|---------------|
| 2 Lounge/Dining | 15'9" × 12'8" | 4.80 x 3.87 r |
| 3 Cloaks        | 4'12" × 3'8"  | 1.52 x 1.11 m |

Denotes where dimensions are taken from. All wardrobes are subject to site specification. Please see Sales Consultant for further details.

wd - washer dryer space

specification. Please speak with your Sales Consultant or visit MyRedrow for more information. EF\_HEXH\_MM.1